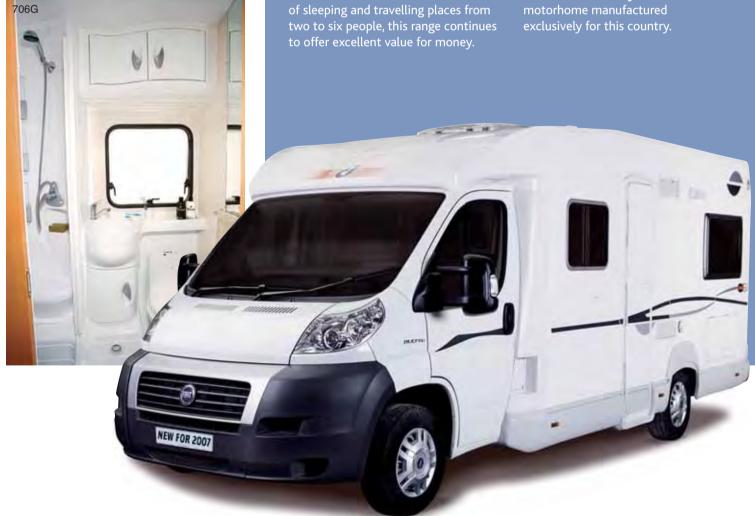

The Italian Collection 2007

All are built on the Fiat Ducato X2/50 with an impressive power output of 130 bhp as standard. The specification of the cab is significantly increased to include ABS brakes, driver's airbag, cruise control and electric windows and mirrors. The Carioca Range is ideal for both couples and families. Features include: U.K. handled near-side entry door, full kitchen (some with full cooker), washroom with separate shower and bi-fold doors. With a choice of sleeping and travelling places from two to six people, this range continues to offer excellent value for money.

Joining the 625, 656 and 706G (previously 665G) in the range of overcab models is the 705 featuring a comfortable lounge, large kitchen and end bathroom. The low profile 694 has been lengthened and offers a permanent double bed and extensive kitchen, with a large fridge and a separate freezer. All interior soft furnishings are designed and manufactured in the U.K. This makes the Carioca the only Italian motorhome manufactured exclusively for this country.