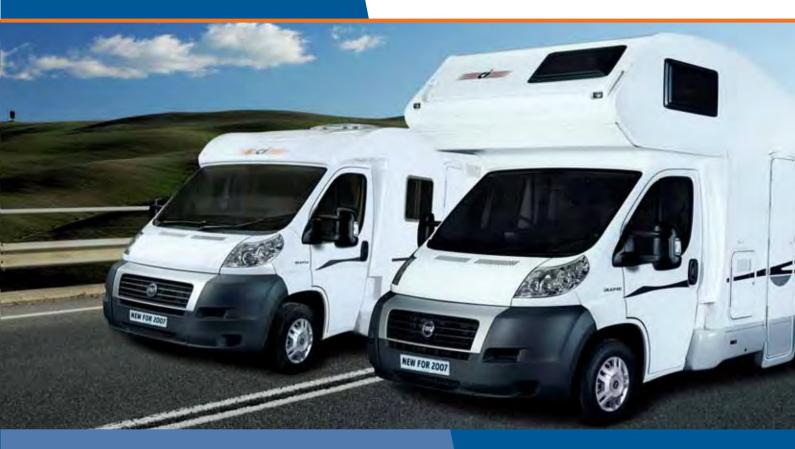

The Italian Collection 2007

All are built on the Fiat Ducato X2/50 with an impressive power output of 130 bhp as standard. The specification of the cab is significantly increased to include ABS brakes, driver's airbag, cruise control and electric windows and mirrors. The Carioca Range is ideal for both couples and families. Features include: U.K. handled near-side entry door, full kitchen (some with full cooker), washroom with separate shower and bi-fold doors. With a choice of sleeping and travelling places from two to six people, this range continues to offer excellent value for money.

Joining the 625, 656 and 706G (previously 665G) in the range of overcab models is the 705 featuring a comfortable lounge, large kitchen and end bathroom. The low profile 694 has been lengthened and offers a permanent double bed and extensive kitchen, with a large fridge and a separate freezer. All interior soft furnishings are designed and manufactured in the U.K. This makes the Carioca the only Italian motorhome manufactured exclusively for this country.