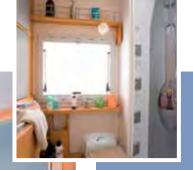

deliver tremendous character and style to people on the move. The two rear single beds with built-in ratchets offer various reclining heights and can also be converted into a transverse double bed if required. The lounge/dining area which includes swivelling cab-seats, can be turned into a single bed for that extra guest. Spacious external storage is featured under the rear beds for the carrying of those bulky items. The Cipro offers a separate washroom and shower, a spacious kitchen and full cooker.