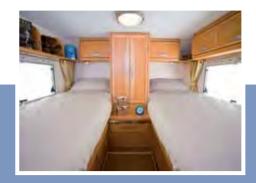

deliver tremendous character and style to people on the move. The two rear single beds with built-in ratchets offer various reclining heights and can also be converted into a transverse double bed if required. The lounge/dining area which includes swivelling cab-seats, can be turned into a single bed for that extra guest. Spacious external storage is featured under the rear beds for the carrying of those bulky items. The Cipro offers a separate washroom and shower, a spacious kitchen and full cooker.