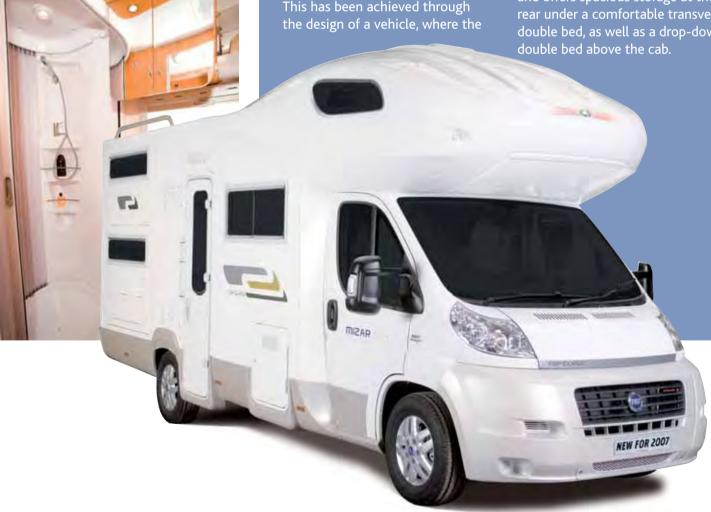

### Mizar range extended to three vehicles for 2007.

The impressive new Fiat Ducato X2/50 chassis cab is the base vehicle for the Mizar range. It's new high specification is complemented by the new optional powerful 160 bhp engine, this is in addition to the 130 bhp engine offered elsewhere in the Ci range.

The designer's brief for 2007 was to create a motorhome that would be the envy of the competition. This has been achieved through

attractive sweeping lines of the exterior are mirrored internally by curved furniture in the lounge kitchen and washroom.

For this season, the GTL has the option of a permanent lounge with two sofas (one L-shaped) or a dining arrangement which converts into a double bed.

An additional layout joins the range and offers spacious storage at the rear under a comfortable transverse double bed, as well as a drop-down