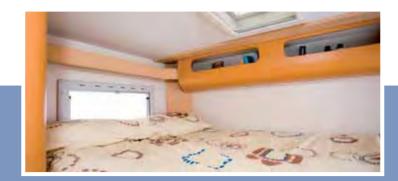

For this season, the GTL has the option of a permanent lounge with two sofas (one L-shaped) or a dining arrangement which converts into a double bed.

An additional layout joins the range and offers spacious storage at the rear under a comfortable transverse double bed, as well as a drop-down