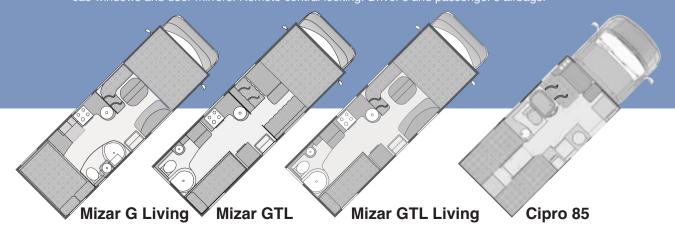

### Mizar range extended to three vehicles for 2007.

The impressive new Fiat Ducato X2/50 chassis cab is the base vehicle for the Mizar range. It's new high specification is complemented by the new optional powerful 160 bhp engine, this is in addition to the 130 bhp engine offered elsewhere in the Ci range.

The designer's brief for 2007 was to create a motorhome that would be the envy of the competition. This has been achieved through

attractive sweeping lines of the exterior are mirrored internally by curved furniture in the lounge kitchen and washroom.

For this season, the GTL has the option of a permanent lounge with two sofas (one L-shaped) or a dining arrangement which converts into a double bed.

An additional layout joins the range and offers spacious storage at the rear under a comfortable transverse double bed, as well as a drop-down

## Elegant styling with a choice of four driving options.

The 2007 low-profile Cipro 85 is built on the Renault Master chassis cab which now offers two power options on its 2.5 engine, as well as an optional automatic gearbox. Both the 120 and 150 bhp are now available from the DCi turbo diesel multi-jet engine, giving you, the customer, more choice. This high specification cab now includes driver and passenger air-bags, ABS brakes, electric windows and mirrors and remote control central locking. All soft furnishings are manufactured in the U.K. and when coupled with the flexible layout.