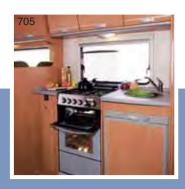

Joining the 625, 656 and 706G (previously 665G) in the range of overcab models is the 705 featuring a comfortable lounge, large kitchen and end bathroom. The low profile 694 has been lengthened and offers a permanent double bed and extensive kitchen, with a large fridge and a separate freezer. All interior soft furnishings are designed and manufactured in the U.K. This makes the Carioca the only Italian motorhome manufactured exclusively for this country.