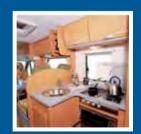

The Italian Collection 2007

All are built on the Fiat Ducato X2/50 with an impressive power output of 130 bhp as standard. The specification of the cab is significantly increased to include ABS brakes, driver's airbag, cruise control and electric windows and mirrors. The Carioca Range is ideal for both couples and families. Features include: U.K. handled near-side entry door, full kitchen (some with full cooker), washroom with separate shower and bi-fold doors. With a choice of sleeping and travelling places from two to six people, this range continues to offer excellent value for money.

Joining the 625, 656 and 706G (previously 665G) in the range of overcab models is the 705 featuring a comfortable lounge, large kitchen and end bathroom. The low profile 694 has been lengthened and offers a permanent double bed and extensive kitchen, with a large fridge and a separate freezer. All interior soft furnishings are designed and manufactured in the U.K. This makes the Carioca the only Italian motorhome manufactured exclusively for this country.