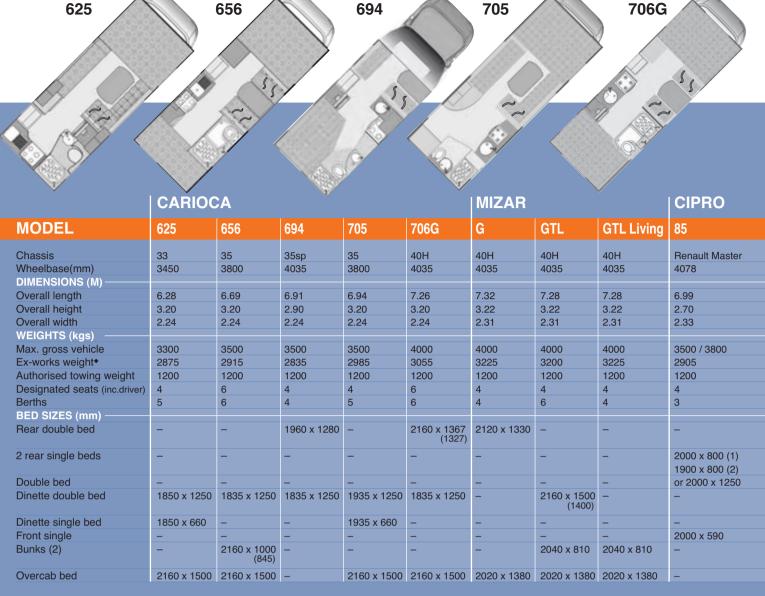

| M O T O R H O M E S                                                              | Carioca 625 | Carioca 656 | Carioca 694 | Carioca 705 | Carioca 706G | Cipro 85  | Mizar G Living | Mizar GTL | Mizar GTL Living |
|----------------------------------------------------------------------------------|-------------|-------------|-------------|-------------|--------------|-----------|----------------|-----------|------------------|
| Exterior Features GRP exterior side-walls and rear                               |             |             |             |             |              |           |                |           | _                |
| Roof rack and ladder                                                             |             |             | _           |             |              | _         |                |           |                  |
| Fibre-glass monocoque overcab                                                    | _           | _           | -           | -           | _            | _         |                |           |                  |
| Fixing bracket for cycle carrier                                                 |             |             |             |             |              |           |                |           |                  |
| High-level brake light Integral entrance step                                    |             |             |             | _           |              | _         |                |           |                  |
| Electric entrance step                                                           |             | _           |             |             |              |           |                | _         |                  |
| Opening window in exterior door                                                  | _           | _           | _           | =           | _            |           |                |           |                  |
| Awning light                                                                     |             |             |             |             |              |           |                |           |                  |
| Exterior access locker door                                                      | 70          | 70          | 70          | 70          | 70           | <b>50</b> | 70             | 70        | 70               |
| Insulation in floor<br>30mm insulation in walls and roof                         | 70mm        | 70mm        | 70mm        | 70mm        | 70mm         | 50mm      | 70mm           | 70mm      | 70mm             |
| Seitz windows                                                                    |             |             | _           |             |              | -         | -              | -         |                  |
| Colour-coded front bumper                                                        | _           | _           | _           | _           | _            |           |                |           |                  |
| Alko air suspension                                                              | -           | -           | -           | -           | -            |           |                |           |                  |
| Alloy wheels                                                                     | _           | -           | _           | _           | _            | _         |                |           |                  |
| Spare wheel                                                                      |             |             |             |             |              |           |                |           |                  |
| Fix and Go kit                                                                   | _           | _           | _           | _           |              | _         |                |           |                  |
| Automotive-style carpets                                                         |             |             |             |             |              |           |                |           |                  |
| Insulated silverscreen for cab                                                   |             |             |             |             |              |           |                |           |                  |
| Driver and passenger arm-rests                                                   |             |             |             |             |              |           |                |           |                  |
| Colour co-ordinated upholstered cab seats                                        |             | -           |             |             | -            |           |                |           |                  |
| Swivel driver's and passenger's seats Interior Features                          |             | _           |             |             | _            |           |                |           |                  |
| Flyscreens and nightblinds to windows                                            |             |             |             |             |              |           |                |           |                  |
| Flyscreens and nightblinds to door windows                                       |             | _           | _           | _           | _            |           |                |           |                  |
| Waste bin on door liner                                                          | -           | -           | -           | _           | -            |           |                |           |                  |
| Exterior flyscreen door                                                          |             |             |             |             |              | _         | -              | -         | -                |
| Roof vents with flyscreens                                                       |             |             |             |             |              |           |                |           |                  |
| Panoramic rooflight with nightblind and flyscreen Slide out support for LCD TV   |             | _           |             |             | _            |           |                | -         | -                |
| LCD flatscreen facilities                                                        |             |             |             |             |              | _         | _              |           |                  |
| Lockable services cupboard                                                       |             |             |             |             |              |           |                |           |                  |
| Low energy lighting                                                              |             |             |             |             |              |           |                |           |                  |
| 3 point inertia seat-belts in forward-facing dinette                             |             |             |             |             |              |           |                |           |                  |
| Removable carpet over vinyl floors                                               |             |             |             |             |              |           |                |           |                  |
| 2 point seat-belts in rear facing dinette                                        | _           |             | _           |             |              | _         | _              | _         |                  |
| Cooker hood incorporating extractor fan and light                                | _           | _           | _           | _           | _            |           |                |           |                  |
| 4-burner hob and 20I mini-oven with grill                                        |             |             |             | _           | _            | _         | _              | _         | _                |
| Caprice 4-burner hob, grill and oven                                             | _           | _           |             |             |              |           |                |           |                  |
| Fridge sizes (170ltr includes separate freezer)                                  | 110ltr      | 117ltr      | 170ltr      | 117ltr      | 117ltr       | 110ltr    | 170ltr         | 170ltr    | 170ltr           |
| Chrome mixer tap Flush fitting sink                                              | -           | -           | -           |             | _            |           |                | -         | -                |
| Gas/Water ————————————————————————————————————                                   |             |             |             | _           |              |           |                |           |                  |
| Gas locker storage for 1 x 15kg and 1 x 7kg                                      |             |             |             |             |              |           |                |           |                  |
| Truma 3kw heater                                                                 |             |             | -           |             |              | -         | -              | -         | _                |
| Truma 4kw combi heater                                                           | -           | -           |             | -           | -            |           | -              | -         |                  |
| Blown air heating (*includes Luton area vent)                                    | *           | *           |             | *           | *■           | -         | *              | *         | *                |
| Truma 6kw combi boiler providing hot water and blown air using both 220v and gas |             | _           | _           | _           | _            |           | _              | _         | _                |
| Webasto diesel heating (3.5kw)                                                   | -           | -           | -           | -           | _            | _         |                |           |                  |
| Truma water heater                                                               | 1100        | 4400        | -           | 4400        | 1000         | -         | 1400           | 4400      | 4400             |
| Fresh water tank 105ltr waste water tank                                         | 110ltr      | 110ltr      | 110ltr      | 110ltr      | 130ltr       | 110ltr    | 110ltr         | 110ltr    | 110ltr           |
| En-route heating                                                                 |             |             | _           |             | _            |           |                | _         |                  |
| Electrics ————————————————————————————————————                                   |             |             |             |             |              |           |                |           |                  |
| 85 amp/hr leisure battery                                                        |             |             |             |             |              |           |                |           |                  |
| Electrical control panel                                                         |             |             |             |             |              |           |                |           |                  |
| Battery charger and transformer                                                  |             |             |             |             |              |           |                |           |                  |
| 3 x 220v sockets<br>12v sockets                                                  | 2           | 2           | 1           | 2           | 2            | 2         | 1              | 1         | 1                |
| Washroom -                                                                       |             |             |             |             |              |           |                |           |                  |
| Separate shower area with bi-fold (B) or curved (C) shower door                  | В           | В           | В           | В           | В            | В         | С              | С         | С                |
| Chrome mixer taps                                                                |             |             |             |             |              |           |                |           |                  |
| 12v electric flush Thetford toilet Vanity/storage unit                           |             |             |             |             |              |           |                |           |                  |

# Features and Specification

Carioca

Carioca

\*Includes driver and 90% fuel.

Carioca