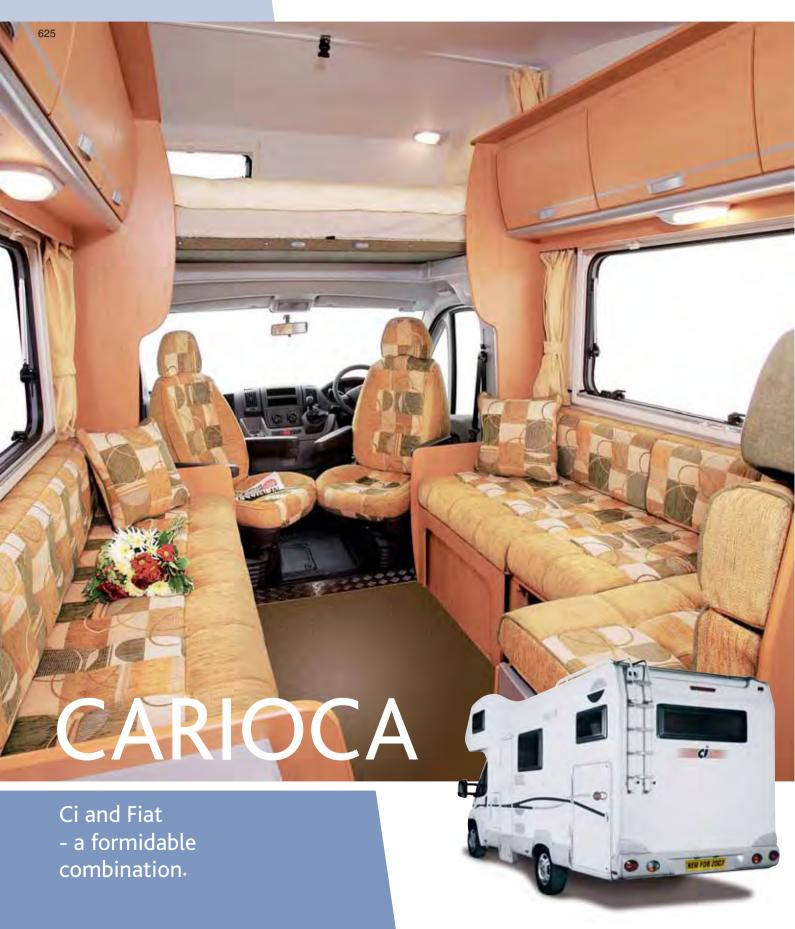

The Italian Collection 2007

All are built on the Fiat Ducato X2/50 with an impressive power output of 130 bhp as standard. The specification of the cab is significantly increased to include ABS brakes, driver's airbag, cruise control and electric windows and mirrors. The Carioca Range is ideal for both couples and families. Features include: U.K. handled near-side entry door, full kitchen (some with full cooker), washroom with separate shower and bi-fold doors. With a choice of sleeping and travelling places from two to six people, this range continues to offer excellent value for money.

Joining the 625, 656 and 706G (previously 665G) in the range of overcab models is the 705 featuring a comfortable lounge, large kitchen and end bathroom. The low profile 694 has been lengthened and offers a permanent double bed and extensive kitchen, with a large fridge and a separate freezer. All interior soft furnishings are designed and manufactured in the U.K. This makes the Carioca the only Italian motorhome manufactured exclusively for this country.