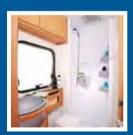

The Italian Collection 2007

All are built on the Fiat Ducato X2/50 with an impressive power output of 130 bhp as standard. The specification of the cab is significantly increased to include ABS brakes, driver's airbag, cruise control and electric windows and mirrors. The Carioca Range is ideal for both couples and families. Features include: U.K. handled near-side entry door, full kitchen (some with full cooker), washroom with separate shower and bi-fold doors. With a choice of sleeping and travelling places from two to six people, this range continues to offer excellent value for money.

deliver tremendous character and style to people on the move. The two rear single beds with built-in ratchets offer various reclining heights and can also be converted into a transverse double bed if required. The lounge/dining area which includes swivelling cab-seats, can be turned into a single bed for that extra guest. Spacious external storage is featured under the rear beds for the carrying of those bulky items. The Cipro offers a separate washroom and shower, a spacious kitchen and full cooker.