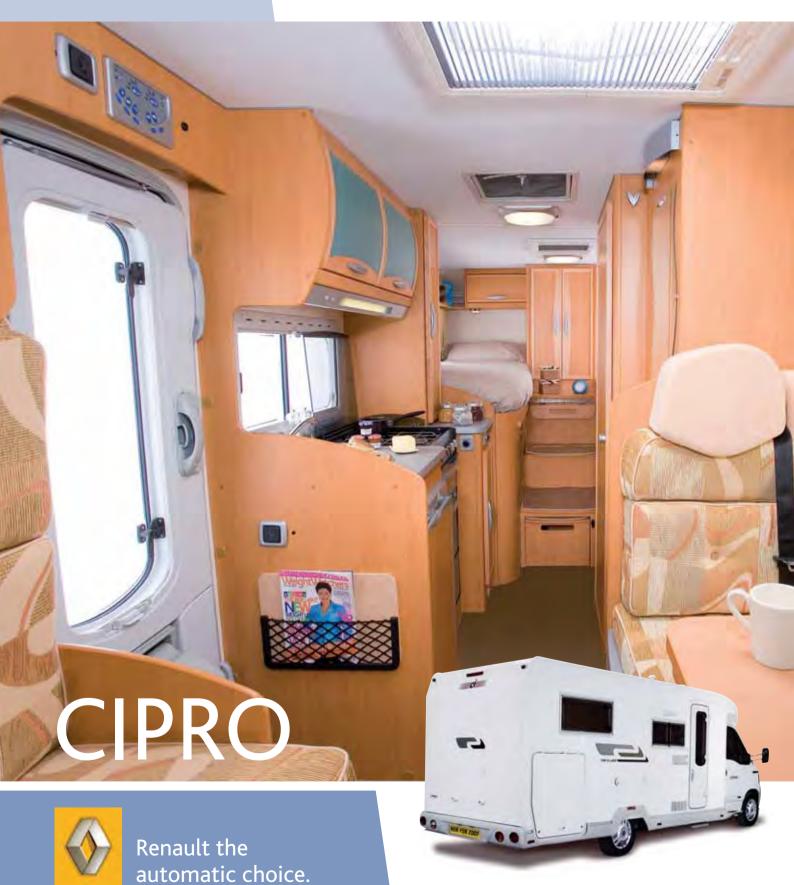

## Elegant styling with a choice of four driving options.

The 2007 low-profile Cipro 85 is built on the Renault Master chassis cab which now offers two power options on its 2.5 engine, as well as an optional automatic gearbox. Both the 120 and 150 bhp are now available from the DCi turbo diesel multi-jet engine, giving you, the customer, more choice. This high specification cab now includes driver and passenger air-bags, ABS brakes, electric windows and mirrors and remote control central locking. All soft furnishings are manufactured in the U.K. and when coupled with the flexible layout.

deliver tremendous character and style to people on the move. The two rear single beds with built-in ratchets offer various reclining heights and can also be converted into a transverse double bed if required. The lounge/dining area which includes swivelling cab-seats, can be turned into a single bed for that extra guest. Spacious external storage is featured under the rear beds for the carrying of those bulky items. The Cipro offers a separate washroom and shower, a spacious kitchen and full cooker.