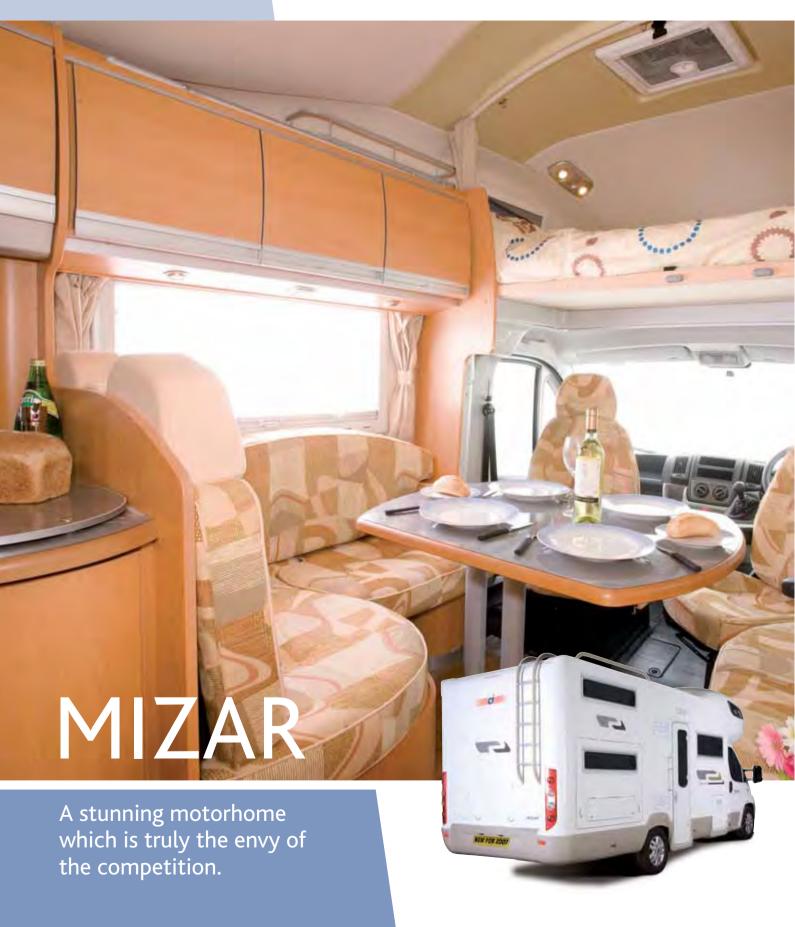

### Mizar range extended to three vehicles for 2007.

The impressive new Fiat Ducato X2/50 chassis cab is the base vehicle for the Mizar range. It's new high specification is complemented by the new optional powerful 160 bhp engine, this is in addition to the 130 bhp engine offered elsewhere in the Ci range.

The designer's brief for 2007 was to create a motorhome that would be the envy of the competition. This has been achieved through

attractive sweeping lines of the exterior are mirrored internally by curved furniture in the lounge kitchen and washroom.