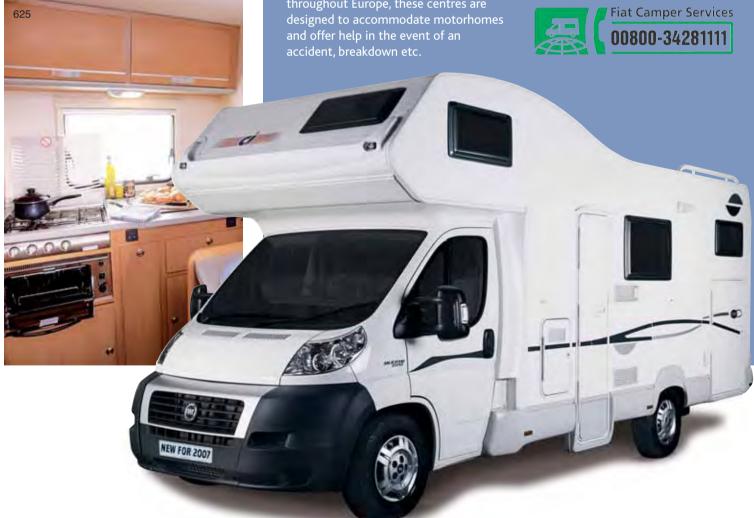

In addition, the two year warranty from Fiat is complemented by a further package designed to ensure confidence when using Fiat chassis cabs. Fiat camper assistance has over 1,100 specialist centres in the U.K and throughout Europe, these centres are designed to accommodate motorhomes and offer help in the event of an

The Italian Collection 2007

All are built on the Fiat Ducato X2/50 with an impressive power output of 130 bhp as standard. The specification of the cab is significantly increased to include ABS brakes, driver's airbag, cruise control and electric windows and mirrors. The Carioca Range is ideal for both couples and families. Features include: U.K. handled near-side entry door, full kitchen (some with full cooker), washroom with separate shower and bi-fold doors. With a choice of sleeping and travelling places from two to six people, this range continues to offer excellent value for money.