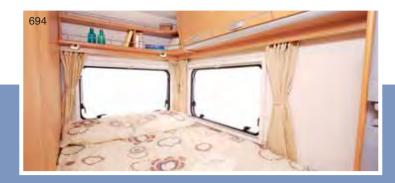

Joining the 625, 656 and 706G (previously 665G) in the range of overcab models is the 705 featuring a comfortable lounge, large kitchen and end bathroom. The low profile 694 has been lengthened and offers a permanent double bed and extensive kitchen, with a large fridge and a separate freezer. All interior soft furnishings are designed and manufactured in the U.K. This makes the Carioca the only Italian motorhome manufactured exclusively for this country.