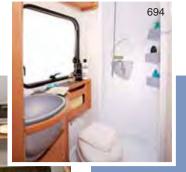

Joining the 625, 656 and 706G (previously 665G) in the range of overcab models is the 705 featuring a comfortable lounge, large kitchen and end bathroom. The low profile 694 has been lengthened and offers a permanent double bed and extensive kitchen, with a large fridge and a separate freezer. All interior soft furnishings are designed and manufactured in the U.K. This makes the Carioca the only Italian motorhome manufactured exclusively for this country.