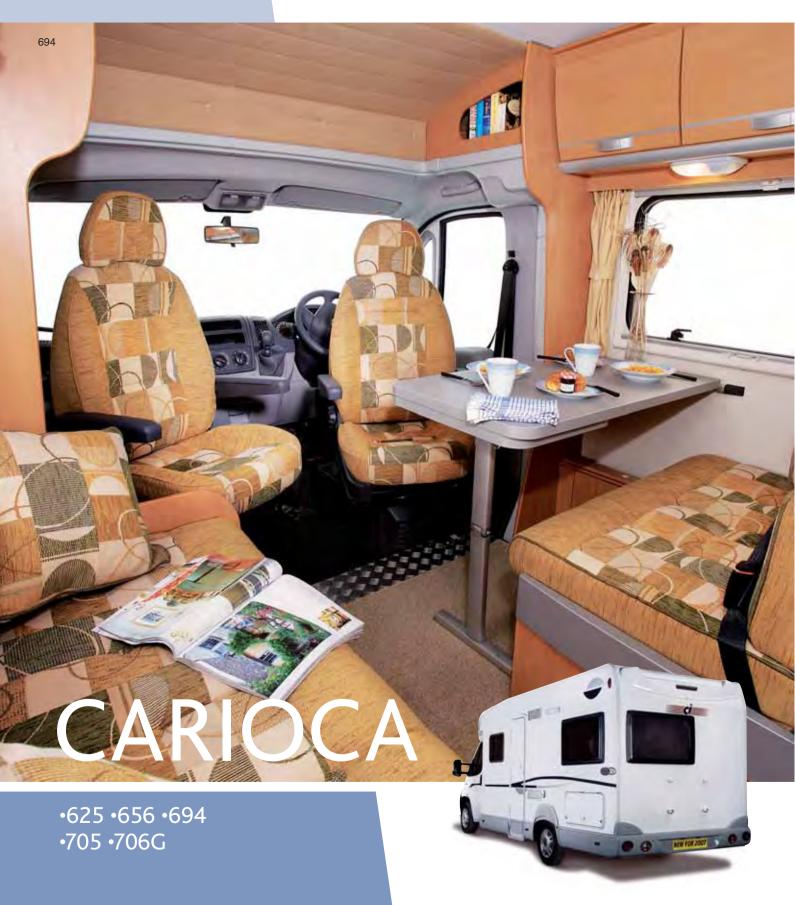

Joining the 625, 656 and 706G (previously 665G) in the range of overcab models is the 705 featuring a comfortable lounge, large kitchen and end bathroom. The low profile 694 has been lengthened and offers a permanent double bed and extensive kitchen, with a large fridge and a separate freezer. All interior soft furnishings are designed and manufactured in the U.K. This makes the Carioca the only Italian motorhome manufactured exclusively for this country.

# Features and Specification

Carioca

Carioca

\*Includes driver and 90% fuel.

Carioca

### **CARIOCA**

Carioca

Carioca

130bhp 2.3 Multijet diesel 6 speed manual gearbox. Turbocharger with intercooler.
Camping car suspension. ABS brakes. EBD (electronic brake force distribution). Cruise control. Electronically operated cab windows. Electrically heated and adjustable door mirrors. Remote central locking. Power assisted steering. Drivers airbag.