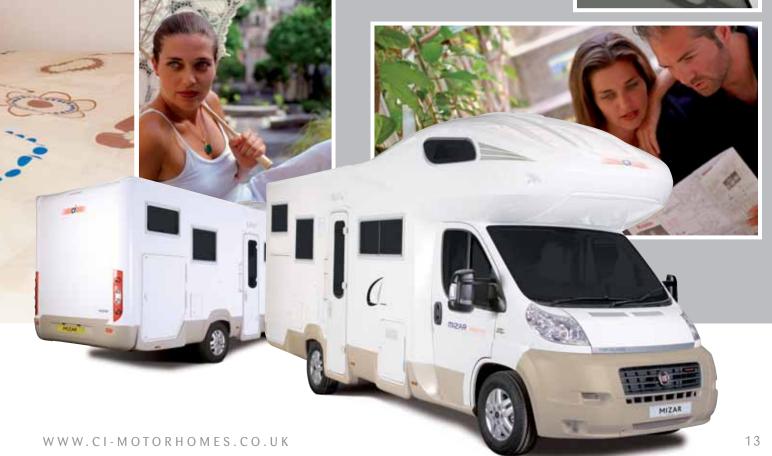

#### The Mizar range now with a low profile model for 2008

With their stylish exteriors and elegant interiors, the 2008 Mizar range is an eye catching combination that matches Motorhomes on offer from throughout Europe. The sweeping lines of the exterior achieved by the impressive monocoque overcab GRP luton are complimented internally with curved furniture in the lounge, kitchen and washroom.

Comprising of 3 vehicles, the 2008 range has the addition of the Elite, a low profile model with a permanent island bed at the rear

which can be divided off from the rest of the vehicle to give a luxury bedroom. The other 2 models also offer permanent beds at the rearthe G, with a transverse double above a spacious storage area, and the GTL with 2 longitudinal bunks the bottom of which lifts up to increase the storage area which is also accessible from the outside.