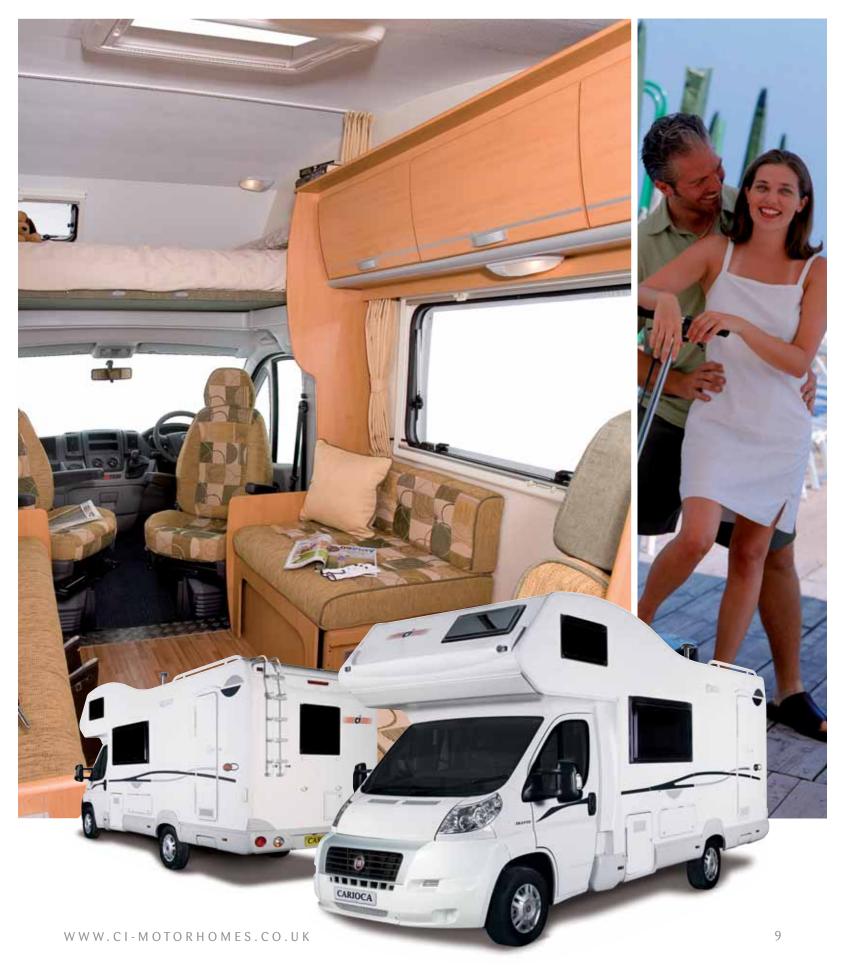

#### Going for a drive... now has a whole new meaning.

The specification of the whole range which already features: UK handed near-side entry doors, full kitchens, washrooms including a separate shower with bi-fold door is further increased to include full ovens and grills in all models and lift-up beds in luton models.