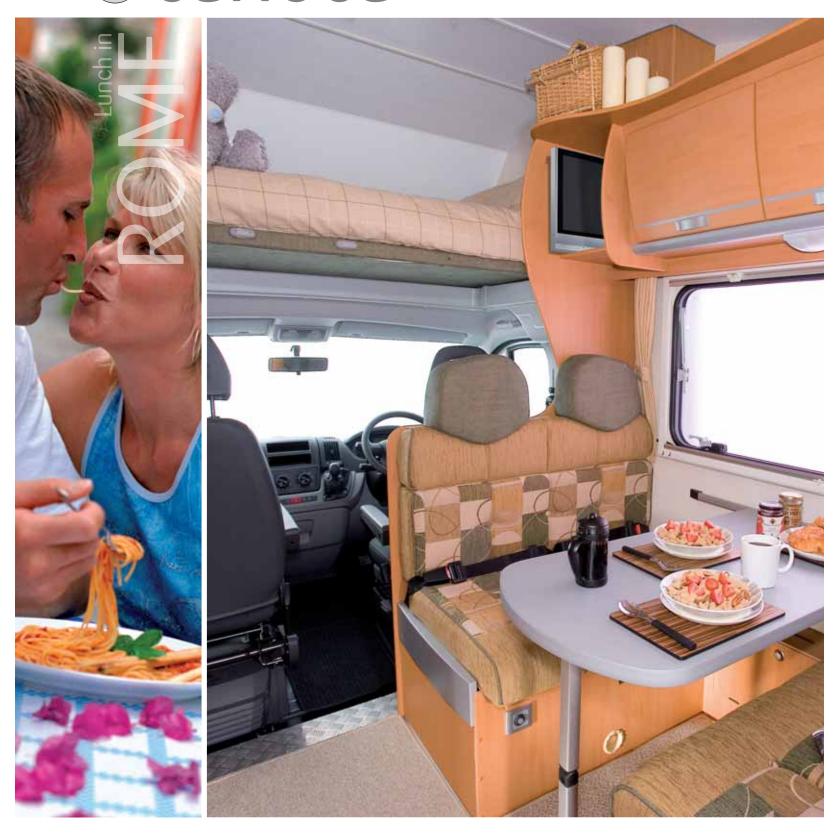

#### Going for a drive... now has a whole new meaning.

The specification of the whole range which already features: UK handed near-side entry doors, full kitchens, washrooms including a separate shower with bi-fold door is further increased to include full ovens and grills in all models and lift-up beds in luton models.