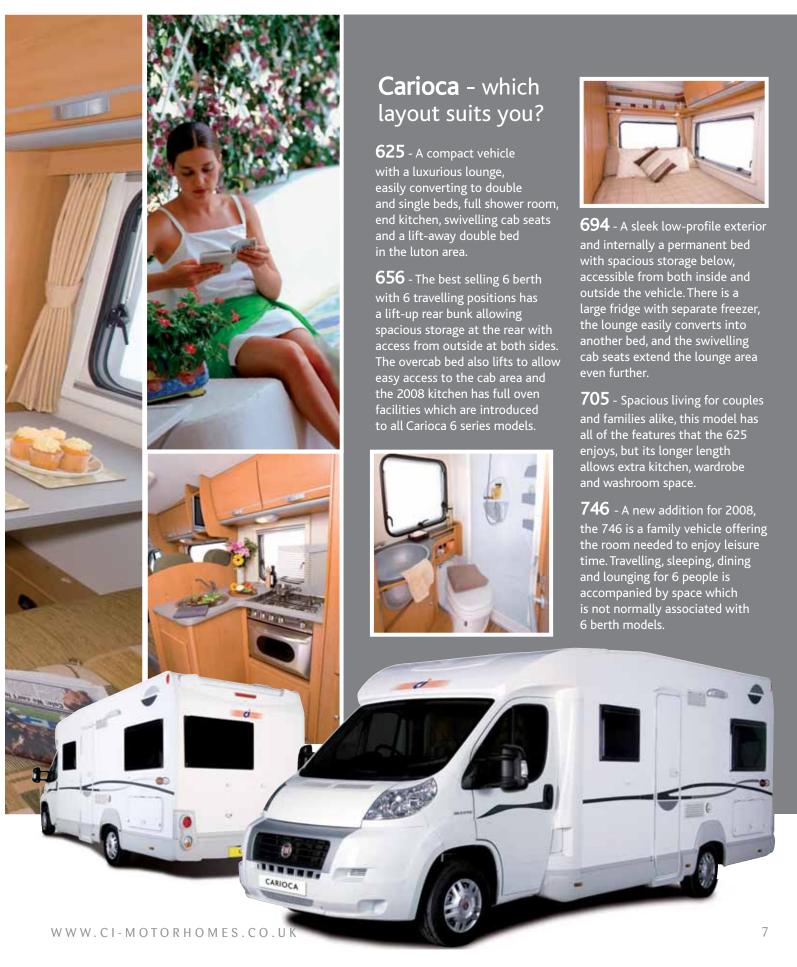

#### Going for a drive... now has a whole new meaning.

The specification of the whole range which already features: UK handed near-side entry doors, full kitchens, washrooms including a separate shower with bi-fold door is further increased to include full ovens and grills in all models and lift-up beds in luton models.

705 - Spacious living for couples and families alike, the 705 has all the luxury of a large lounge with 'L' shaped settee, expansive kitchen, and a super washroom across the rear of the motorhome.