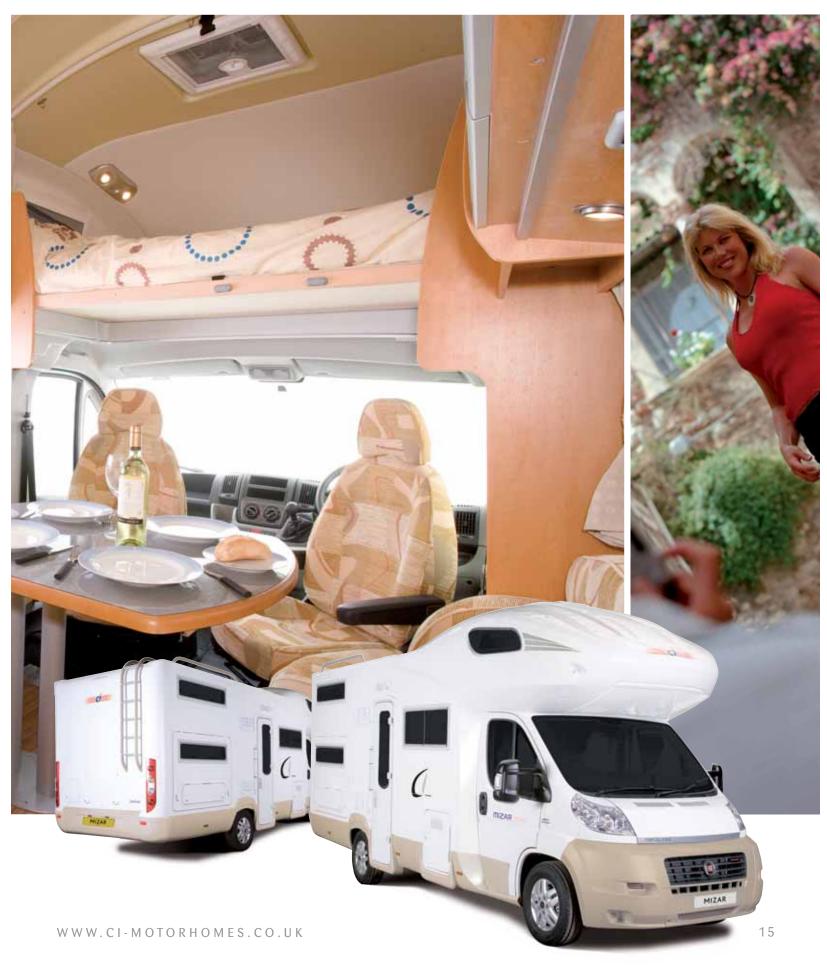

#### The Mizar range now with a low profile model for 2008

With their stylish exteriors and elegant interiors, the 2008 Mizar range is an eye catching combination that matches Motorhomes on offer from throughout Europe. The sweeping lines of the exterior achieved by the impressive monocoque overcab GRP luton are complimented internally with curved furniture in the lounge, kitchen and washroom.

Comprising of 3 vehicles, the 2008 range has the addition of the Elite, a low profile model with a permanent island bed at the rear

which can be divided off from the rest of the vehicle to give a luxury bedroom. The other 2 models also offer permanent beds at the rearthe G, with a transverse double above a spacious storage area, and the GTL with 2 longitudinal bunks the bottom of which lifts up to increase the storage area which is also accessible from the outside.