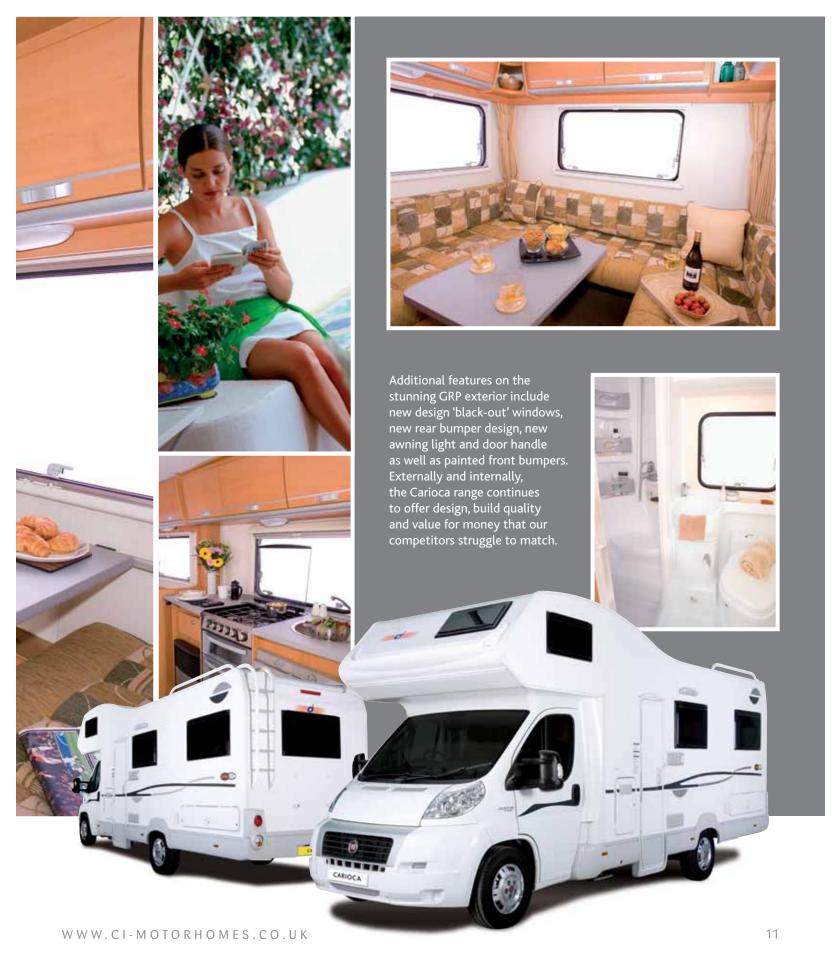

#### Going for a drive... now has a whole new meaning.











The specification of the whole range which already features: UK handed near-side entry doors, full kitchens, washrooms including a separate shower with bi-fold door is further increased to include full ovens and grills in all models and lift-up beds in luton models.

















705 - Spacious living for couples and families alike, the 705 has all the luxury of a large lounge with 'L' shaped settee, expansive kitchen, and a super washroom across the rear of the motorhome.

















#### mizar.g LIVING · GTL LIVING · ELITE







#### The Mizar range now with a low profile model for 2008

With their stylish exteriors and elegant interiors, the 2008 Mizar range is an eye catching combination that matches Motorhomes on offer from throughout Europe. The sweeping lines of the exterior achieved by the impressive monocoque overcab GRP luton are complimented internally with curved furniture in the lounge, kitchen and washroom.

Comprising of 3 vehicles, the 2008 range has the addition of the Elite, a low profile model with a permanent island bed at the rear

which can be divided off from the rest of the vehicle to give a luxury bedroom. The other 2 models also offer permanent beds at the rearthe G, with a transverse double above a spacious storage area, and the GTL with 2