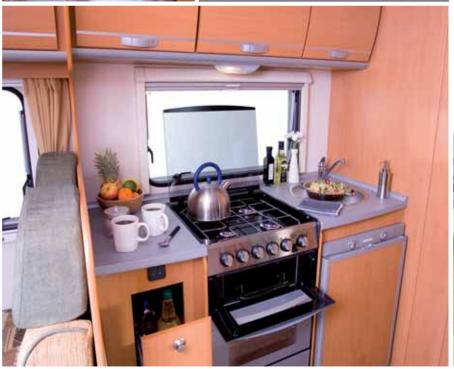

#### Going for a drive... now has a whole new meaning.

The specification of the whole range which already features: UK handed near-side entry doors, full kitchens, washrooms including a separate shower with bi-fold door is further increased to include full ovens and grills in all models and lift-up beds in luton models.