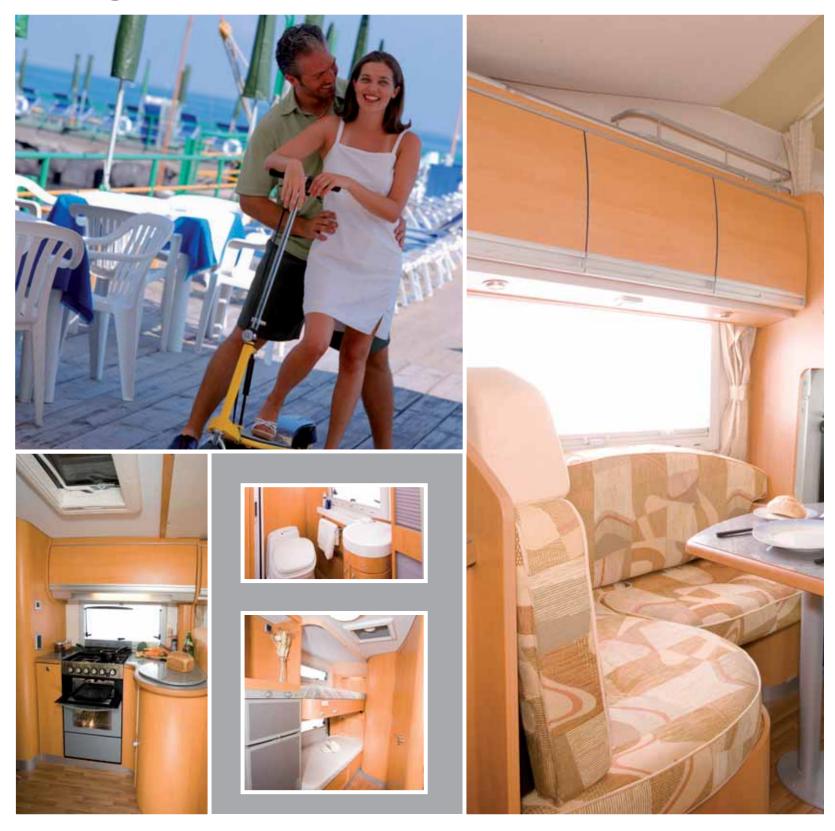

#### Going for a drive... now has a whole new meaning.

The specification of the whole range which already features: UK handed near-side entry doors, full kitchens, washrooms including a separate shower with bi-fold door is further increased to include full ovens and grills in all models and lift-up beds in luton models.

#### The Mizar range now with a low profile model for 2008

With their stylish exteriors and elegant interiors, the 2008 Mizar range is an eye catching combination that matches Motorhomes on offer from throughout Europe. The sweeping lines of the exterior achieved by the impressive monocoque overcab GRP luton are complimented internally with curved furniture in the lounge, kitchen and washroom.