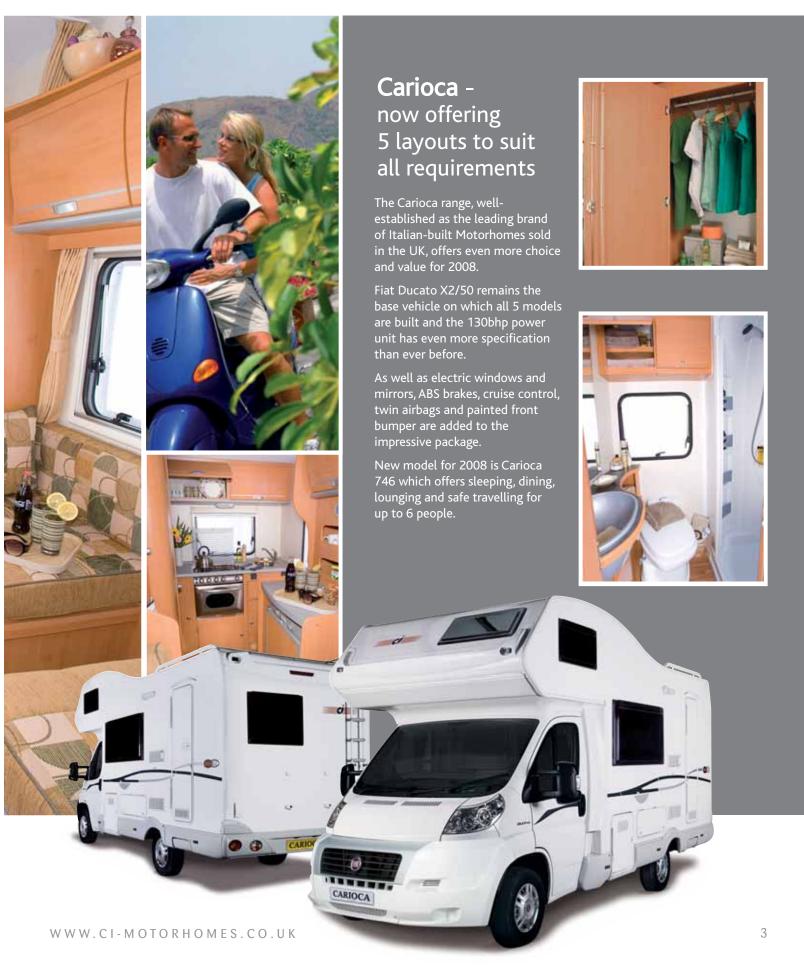

#### Going for a drive... now has a whole new meaning.











The specification of the whole range which already features: UK handed near-side entry doors, full kitchens, washrooms including a separate shower with bi-fold door is further increased to include full ovens and grills in all models and lift-up beds in luton models.

















705 - Spacious living for couples and families alike, the 705 has all the luxury of a large lounge with 'L' shaped settee, expansive kitchen, and a super washroom across the rear of the motorhome.

















#### mizar.g LIVING · GTL LIVING · ELITE







#### The Mizar range now with a low profile model for 2008

With their stylish exteriors and elegant interiors, the 2008 Mizar range is an eye catching combination that matches Motorhomes on offer from throughout Europe. The sweeping lines of the ext