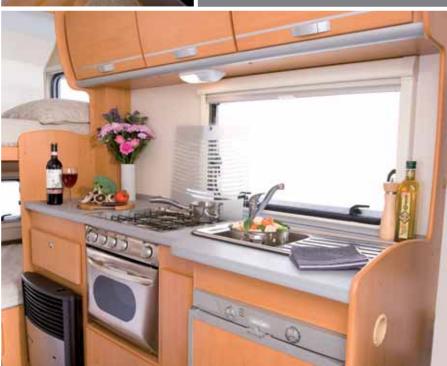

#### Going for a drive... now has a whole new meaning.

The specification of the whole range which already features: UK handed near-side entry doors, full kitchens, washrooms including a separate shower with bi-fold door is further increased to include full ovens and grills in all models and lift-up beds in luton models.