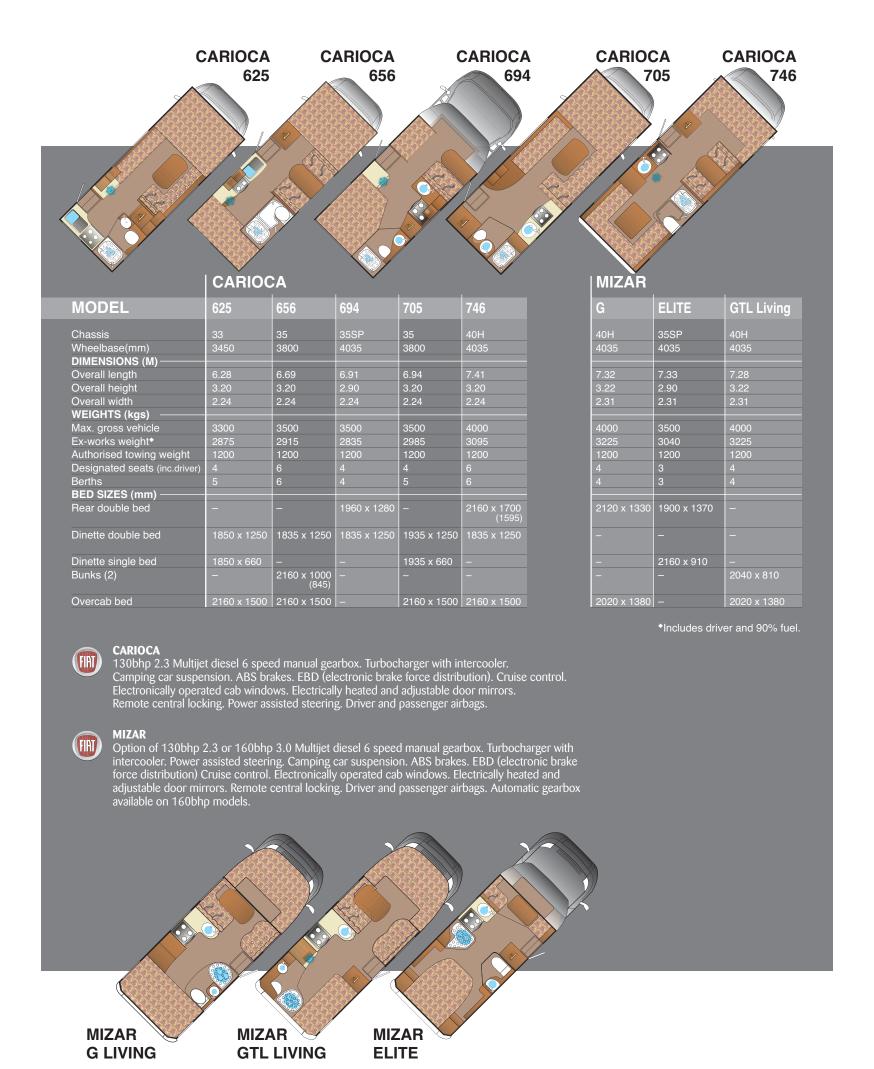

#### Going for a drive... now has a whole new meaning.

The specification of the whole range which already features: UK handed near-side entry doors, full kitchens, washrooms including a separate shower with bi-fold door is further increased to include full ovens and grills in all models and lift-up beds in luton models.

705 - Spacious living for couples and families alike, the 705 has all the luxury of a large lounge with 'L' shaped settee, expansive kitchen, and a super washroom across the rear of the motorhome.

#### The Mizar range now with a low profile model for 2008

With their stylish exteriors and elegant interiors, the 2008 Mizar range is an eye catching combination that matches Motorhomes on offer from throughout Europe. The sweeping lines of the exterior achieved by the impressive monocoque overcab GRP luton are complimented internally with curved furniture in the lounge, kitchen and washroom.

Comprising of 3 vehicles, the 2008 range has the addition of the Elite, a low profile model with a permanent island bed at the rear

which can be divided off from the rest of the vehicle to give a luxury bedroom. The other 2 models also offer permanent beds at the rearthe G, with a transverse double above a spacious storage area, and the GTL with 2 longitudinal bunks the bottom of which lifts up to increase the storage area which is also accessible from the outside.