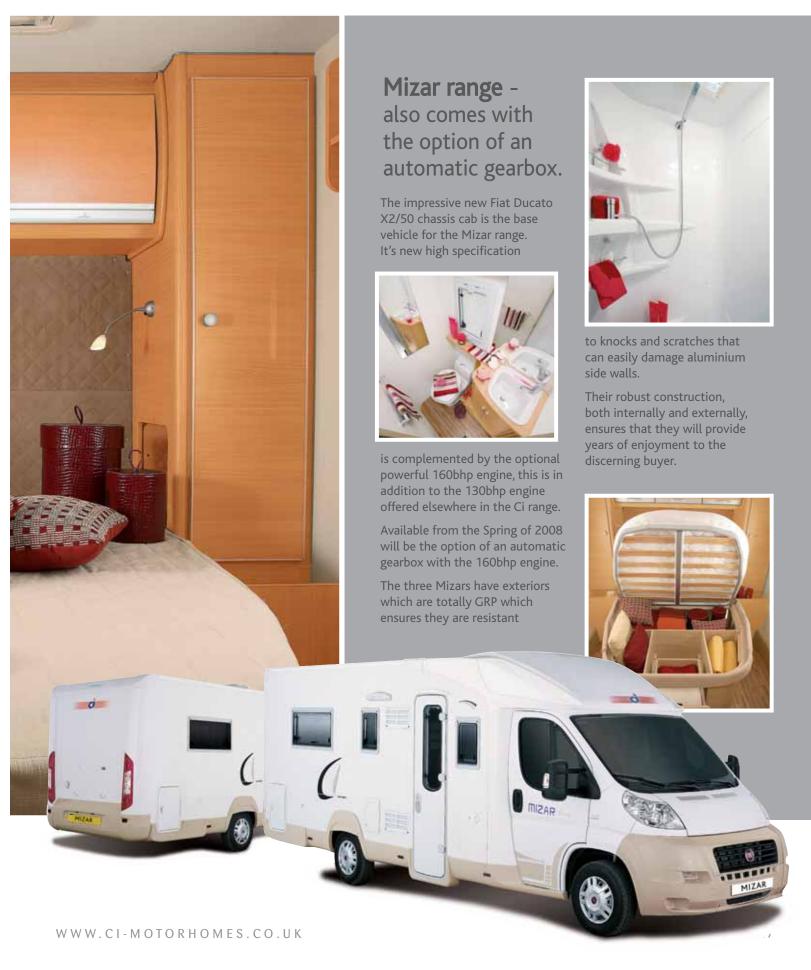

#### The Mizar range now with a low profile model for 2008

With their stylish exteriors and elegant interiors, the 2008 Mizar range is an eye catching combination that matches Motorhomes on offer from throughout Europe. The sweeping lines of the exterior achieved by the impressive monocoque overcab GRP luton are complimented internally with curved furniture in the lounge, kitchen and washroom.

Comprising of 3 vehicles, the 2008 range has the addition of the Elite, a low profile model with a permanent island bed at the rear

which can be divided off from the rest of the vehicle to give a luxury bedroom. The other 2 models also offer permanent beds at the rearthe G, with a transverse double above a spacious storage area, and the GTL with 2 longitudinal bunks the bottom of which lifts up to increase the storage area which is also accessible from the outside.