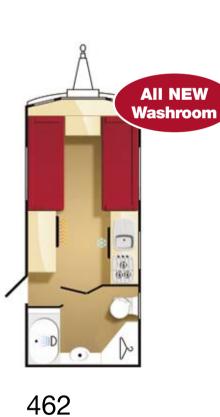

al hygienic
- kitchen work surface and are completely heat resistant
- Double mains socket to kitchen
- Thetford C250 swivel toilet with wheeled waste cassette High quality Sony CD/Radio with MP3 connectivity
- GRP front panel, repairable unlike ABS front panels which cannot be repaired if cracked

































## Classic Style for the Connisseur

All the features of the Elddis Avante range plus:-

- 7'6" wide body offering greater interior space
- Memory foam mattress with Coolmax® topper on fixed bed models
- Handcrafted, curved profile hardwood locker doors
- Ultra deep, luxurious hardwood edged worktops
- New LED mood lighting
- 5 Mains sockets Luxurious shower cubicles with double showers on selected models
- External gas barbecue point
- Awning warmer





























## **Luxury as Standard**

All the features of the Elddis Odyssey range, plus:-

- Flush-fitting Seitz windows with privacy glass
- Sports alloy wheels
- Extended LED mood lighting throughout
- 175 litre fridge freezer (selected models)
- Whale Aquasource® water system with 40 litre on-board tank • Ultimate luxury Rimini shower cubicles (selected models)
- Luxurious contemporary locker doors with metal trim inset • Memory foam mattress with Coolmax® topper on fixed bed models
- Optional new air conditioning unit subject to upgraded MTPLM





























Supercyclone Tempest

visit: www.elddis.co.uk for model comparisons, virtual tours, reviews, prices and options.