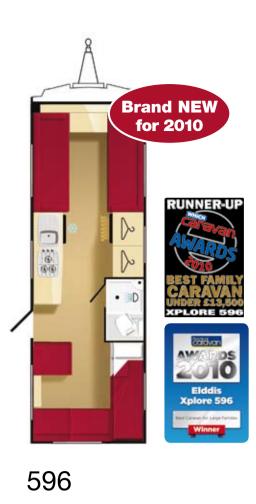

## **Budget without Compromise**

- High quality sprung upholstery
- BPW chassis for a better towing experience
- (BPW are Europe's leading axle and suspension manufacturer)
- Full height domestic style cooker with oven, grill and pan storage
- Stainless steel sink with integral drainer, recessed to prevent water spillage
- GRP front panel, repairable unlike ABS front panels which cannot be repaired if cracked
- Unique Chinchilla glass covers to hob and sink. These provide additional hygienic kitchen work surface and are completely heat resistant