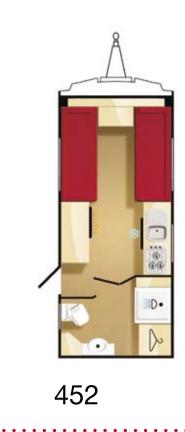

## **Budget without Compromise**

- High quality sprung upholstery
- BPW chassis for a better towing experience
- (BPW are Europe's leading axle and suspension manufacturer)
- Full height domestic style cooker with oven, grill and pan storage
- Stainless steel sink with integral drainer, recessed to prevent water spillage
- GRP front panel, repairable unlike ABS front panels which cannot be repaired if cracked
- Unique Chinchilla glass covers to hob and sink. These provide additional hygienic kitchen work surface and are completely heat resistant