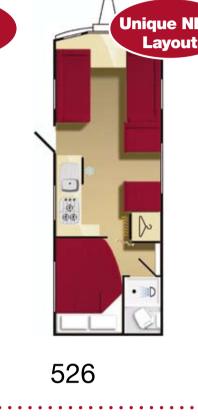

## **Budget without Compromise**

- High quality sprung upholstery
- BPW chassis for a better towing experience
- (BPW are Europe's leading axle and suspension manufacturer)
- Full height domestic style cooker with oven, grill and pan storage
- Stainless steel sink with integral drainer, recessed to prevent water spillage
- GRP front panel, repairable unlike ABS front panels which cannot be repaired if cracked
- Unique Chinchilla glass covers to hob and sink. These provide additional hygienic kitchen work surface and are completely heat resistant