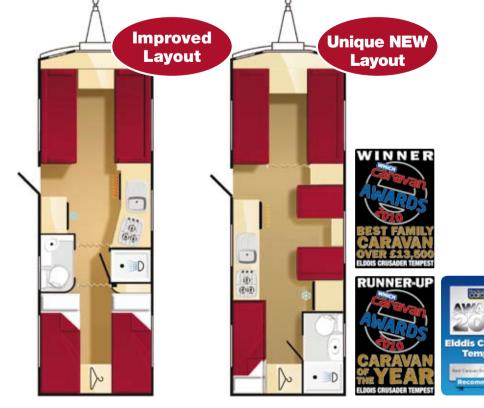

Supercyclone Tempest

visit: www.elddis.co.uk for model comparisons, virtual tours, reviews, prices and options.