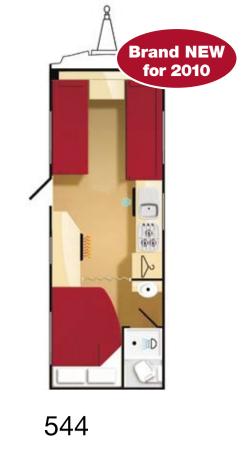

## **Budget without Compromise**

- High quality sprung upholstery
- BPW chassis for a better towing experience
- (BPW are Europe's leading axle and suspension manufacturer)
- Full height domestic style cooker with oven, grill and pan storage
- Stainless steel sink with integral drainer, recessed to prevent water spillage
- GRP front panel, repairable unlike ABS front panels which cannot be repaired if cracked
- Unique Chinchilla glass covers to hob and sink. These provide additional hygienic kitchen work surface and are completely heat resistant