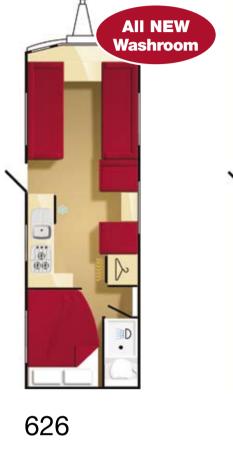

## Classic Style for the Connisseur

All the features of the Elddis Avante range plus:-

- 7'6" wide body offering greater interior space
- Memory foam mattress with Coolmax® topper on fixed bed models
- Handcrafted, curved profile hardwood locker doors
- Ultra deep, luxurious hardwood edged worktops
- New LED mood lighting
- 5 Mains sockets Luxurious shower cubicles with double showers on selected models
- External gas barbecue point
- Awning warmer