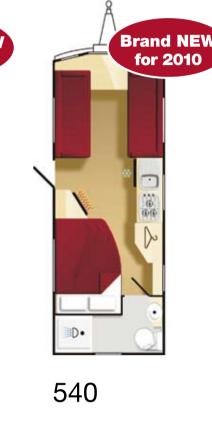

## **Budget without Compromise**

- High quality sprung upholstery
- BPW chassis for a better towing experience
- (BPW are Europe's leading axle and suspension manufacturer)
- Full height domestic style cooker with oven, grill and pan storage
- Stainless steel sink with integral drainer, recessed to prevent water spillage
- GRP front panel, repairable unlike ABS front panels which cannot be repaired if cracked
- Unique Chinchilla glass covers to hob and sink. These provide additional hygienic kitchen work surface and are completely heat resistant