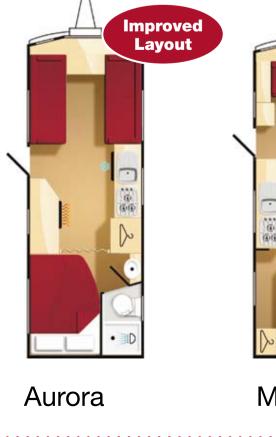

Supercyclone Tempest

visit: www.elddis.co.uk for model comparisons, virtual tours, reviews, prices and options.