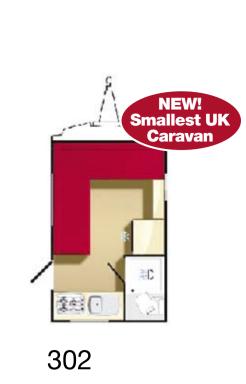

## **Budget without Compromise**

- High quality sprung upholstery
- BPW chassis for a better towing experience
- (BPW are Europe's leading axle and suspension manufacturer)
- Full height domestic style cooker with oven, grill and pan storage
- Stainless steel sink with integral drainer, recessed to prevent water spillage
- GRP front panel, repairable unlike ABS front panels which cannot be repaired if cracked
- Unique Chinchilla glass covers to hob and sink. These provide additional hygienic kitchen work surface and are completely heat resistant