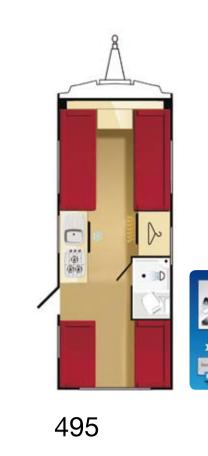

## **Budget without Compromise**

- High quality sprung upholstery
- BPW chassis for a better towing experience
- (BPW are Europe's leading axle and suspension manufacturer)
- Full height domestic style cooker with oven, grill and pan storage
- Stainless steel sink with integral drainer, recessed to prevent water spillage
- GRP front panel, repairable unlike ABS front panels which cannot be repaired if cracked
- Unique Chinchilla glass covers to hob and sink. These provide additional hygienic kitchen work surface and are completely heat resistant