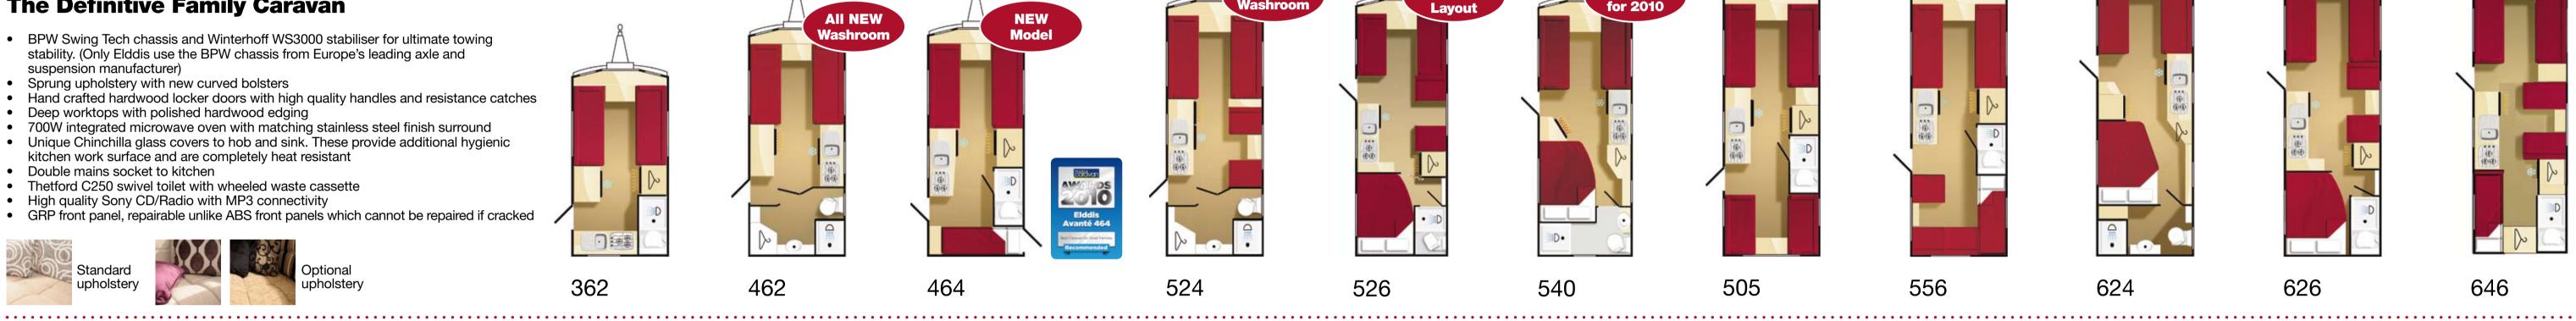

## **The Definitive Family Caravan**

- BPW Swing Tech chassis and Winterhoff WS3000 stabiliser for ultimate towing stability. (Only Elddis use the BPW chassis from Europe's leading axle and suspension manufacturer)
- Sprung upholstery with new curved bolsters
- Hand crafted hardwood locker doors with high quality handles and resistance catches
- Deep worktops with polished hardwood edging
- 700W integrated microwave oven with matching stainless steel finish surround Unique Chinchilla glass covers to hob and sink. These provide additional hygienic
- kitchen work surface and are completely heat resistant
- Double mains socket to kitchen
- Thetford C250 swivel toilet with wheeled waste cassette High quality Sony CD/Radio with MP3 connectivity
- GRP front panel, repairable unlike ABS front panels which cannot be repaired if cracked