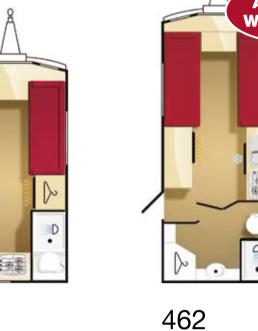

## **The Definitive Family Caravan**

- BPW Swing Tech chassis and Winterhoff WS3000 stabiliser for ultimate towing stability. (Only Elddis use the BPW chassis from Europe's leading axle and suspension manufacturer)
- Sprung upholstery with new curved bolsters
- Hand crafted hardwood locker doors with high quality handles and resistance catches
- Deep worktops with polished hardwood edging
- 700W integrated microwave oven with matching stainless steel finish surround Unique Chinchilla glass covers to hob and sink. These provide additional hygienic
- kitchen work surface and are completely heat resistant
- Double mains socket to kitchen
- Thetford C250 swivel toilet with wheeled waste cassette High quality Sony CD/Radio with MP3 connectivity
- GRP front panel, repairable unlike ABS front panels which cannot be repaired if cracked