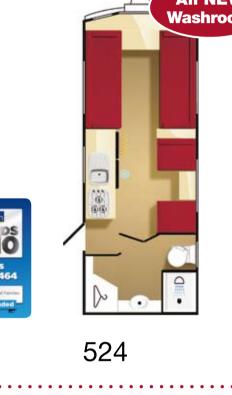

## **Budget without Compromise**

- High quality sprung upholstery
- BPW chassis for a better towing experience
- (BPW are Europe's leading axle and suspension manufacturer)
- Full height domestic style cooker with oven, grill and pan storage
- Stainless steel sink with integral drainer, recessed to prevent water spillage
- GRP front panel, repairable unlike ABS front panels which cannot be repaired if cracked
- Unique Chinchilla glass covers to hob and sink. These provide additional hygienic kitchen work surface and are completely heat resistant