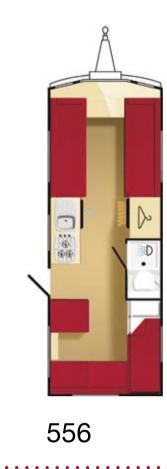

## **Budget without Compromise**

- High quality sprung upholstery
- BPW chassis for a better towing experience
- (BPW are Europe's leading axle and suspension manufacturer)
- Full height domestic style cooker with oven, grill and pan storage
- Stainless steel sink with integral drainer, recessed to prevent water spillage
- GRP front panel, repairable unlike ABS front panels which cannot be repaired if cracked
- Unique Chinchilla glass covers to hob and sink. These provide additional hygienic kitchen work surface and are completely heat resistant