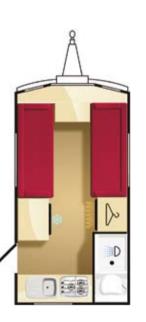

## **The Definitive Family Caravan**

- BPW Swing Tech chassis and Winterhoff WS3000 stabiliser for ultimate towing stability. (Only Elddis use the BPW chassis from Europe's leading axle and suspension manufacturer)
- Sprung upholstery with new curved bolsters
- Hand crafted hardwood locker doors with high quality handles and resistance catches
- Deep worktops with polished hardwood edging
- 700W integrated microwave oven with matching stainless steel finish surround Unique Chinchilla glass covers to hob and sink. These provide additional hygienic
- kitchen work surface and are completely heat resistant
- Double mains socket to kitchen
- Thetford C250 swivel toilet with wheeled waste cassette High quality Sony CD/Radio with MP3 connectivity
- GRP front panel, repairable unlike ABS front panels which cannot be repaired if cracked