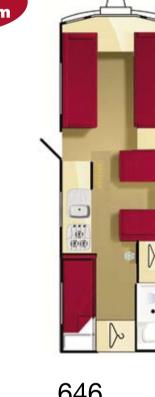

## **Luxury as Standard**

All the features of the Elddis Odyssey range, plus:-

- Flush-fitting Seitz windows with privacy glass
- Sports alloy wheels
- Extended LED mood lighting throughout
- 175 litre fridge freezer (selected models)
- Whale Aquasource® water system with 40 litre on-board tank • Ultimate luxury Rimini shower cubicles (selected models)
- Luxurious contemporary locker doors with metal trim inset • Memory foam mattress with Coolmax® topper on fixed bed models
- Optional new air conditioning unit subject to upgraded MTPLM