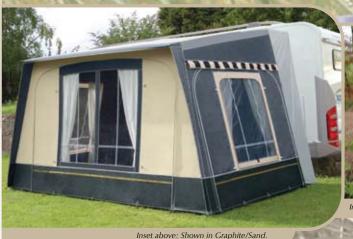

# NEWHAMPSHIRE

The **New Hampshire** is our new exclusive 'best seller' signature model; modern in design and packed with features, this awning was designed to enhance the look of any modern caravan and is the ideal choice when luxury touring. Outdoor Revolution have redefined the awning market to give the consumer the maximum features and durability at a value price. The New Hampshire is simply the best value quality and features awning on the uk market. This awning comes in highly durable market tested fabrics and when cared for will give years of excellent performance. Exclusive to Outdoor Revolution, the two front panels are interchangeable, so no matter where your caravan is pitched there is always a clear entrance/exit. Both side windows are fitted with mesh and with a vent in the centre of the frontwall, so you will find it hard to buy an awning with the option of as much ventilation. Superb news for caravanning in warmer and damp conditions. Easy to erect and incredibly stable, with the Carbon-lite option, very lightweight. A choice of neutral up to date colours either: Anthracite/Mercury or Blue Graphite/Sand, which will enhance most caravans. With storm straps and fix on pads included; in fact everything you need to begin enjoying your awning fully from the start with the minimum of work.

#### **Product Features**

- Storm straps included.
- One piece roof no seams in roof.
- Full flyscreen in each sidewall.
- Spacer bars to allow air through flysreens when raining.
- Mudwall can be pegged inside or out.
- Central zipped vent in frontwall.
- Canopy has support ridge pole.
- Canopy is pegged at either end.
- One wide door in frontwall and two in each sidewall (five in total).
- Both sides and front detachable.
- Both sides can take annexe.
- Fix on pads included.
- No screwing to caravan as wheel cover is attached using velcro.
- Upright pole ladders to ensure tension of canvas is consistent.
- Pegging toggles using 'bungy' elastic giving better flexibility and are easy to replace.
- Two front panels interchangeable.
- All zips covered to give extra protection.
- Draught skirt and wheel cover provided.
- Aluminium curtain rods provided for sides.
- Double thickness in corners and centre of roof.
- 280grm Polyester.
- Choice of steel or CARBON-LITE framework.
- Available in 800cm-1075cm sizes.
- Full 250cm deep awning.
- Printed roof material.
- Choice of two colour combinations. (Anthracite, Mercury or Blue Graphite, Sand)
- Optional Annexes
- Optional **LITEWEAVE**