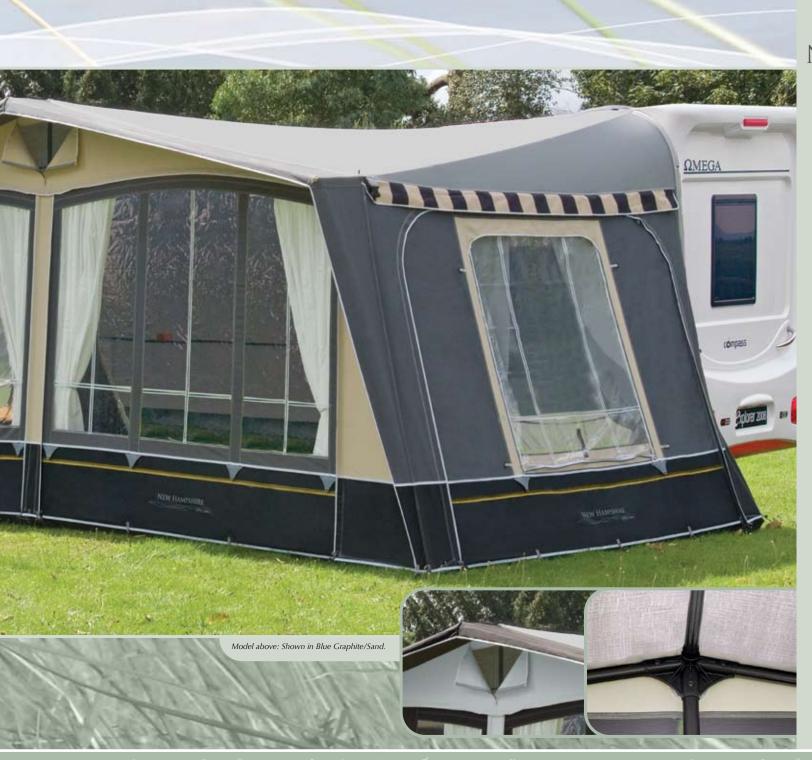

# NEWHAMPSHIRE

The **New Hampshire** is our new exclusive 'best seller' signature model; modern in design and packed with features, this awning was designed to enhance the look of any modern caravan and is the ideal choice when luxury touring. Outdoor Revolution have redefined the awning market to give the consumer the maximum features and durability at a value price. The New Hampshire is simply the best value quality and features awning on the uk market. This awning comes in highly durable market tested fabrics and when cared for will give years of excellent performance. Exclusive to Outdoor Revolution, the two front panels are interchangeable, so no matter where your caravan is pitched there is always a clear entrance/exit. Both side windows are fitted with mesh and with a vent in the centre of the frontwall, so you will find it hard to buy an awning with the option of as much ventilation. Superb news for caravanning in warmer and damp conditions. Easy to erect and incredibly stable, with the Carbon-lite option, very lightweight. A choice of neutral up to date colours either: Anthracite/Mercury or Blue Graphite/Sand, which will enhance most caravans. With storm straps and fix on pads included; in fact everything you need to begin enjoying your awning fully from the start with the minimum of work.

#### **Product Features**

- Storm straps included.
- One piece roof no seams in roof.
- Full flyscreen in each sidewall.
- Spacer bars to allow air through flysreens when raining.
- Mudwall can be pegged inside or out.
- Central zipped vent in frontwall.
- Canopy has support ridge pole.
- Canopy is pegged at either end.
- One wide door in frontwall and two in each sidewall (five in total).
- Both sides and front detachable.
- Both sides can take annexe.
- Fix on pads included.
- No screwing to caravan as wheel cover is attached using velcro.
- Upright pole ladders to ensure tension of canvas is consistent.
- Pegging toggles using 'bungy' elastic giving better flexibility and are easy to replace.
- Two front panels interchangeable.
- All zips covered to give extra protection.
- Draught skirt and wheel cover provided.
- Aluminium curtain rods provided for sides.
- Double thickness in corners and centre of roof.
- 280grm Polyester.
- Choice of steel or CARBON-LITE framework.
- Available in 800cm-1075cm sizes.
- Full 250cm deep awning.
- Printed roof material.
- Choice of two colour combinations. (Anthracite, Mercury or Blue Graphite, Sand)
- Optional Annexes
- Optional **LITEWEAVE**

Available with **CARBON-LITE** pole option.