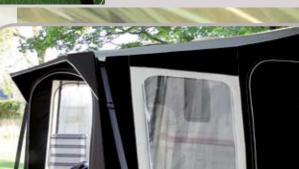

# NEWHAMPSHIRE

The **New Hampshire** is our new exclusive 'best seller' signature model; modern in design and packed with features, this awning was designed to enhance the look of any modern caravan and is the ideal choice when luxury touring. Outdoor Revolution have redefined the awning market to give the consumer the maximum features and durability at a value price. The New Hampshire is simply the best value quality and features awning on the uk market. This awning comes in highly durable market tested fabrics and when cared for will give years of excellent performance. Exclusive to Outdoor Revolution, the two front panels are interchangeable, so no matter where your caravan is pitched there is always a clear entrance/exit. Both side windows are fitted with mesh and with a vent in the centre of the frontwall, so you will find it hard to buy an awning with the option of as much ventilation. Superb news for caravanning in warmer and damp conditions. Easy to erect and incredibly stable, with the Carbon-lite option, very lightweight. A choice of neutral up to date colours either: Anthracite/Mercury or Blue Graphite/Sand, which will enhance most caravans. With storm straps and fix on pads included; in fact everything you need to begin enjoying your awning fully from the start with the minimum of work.

#### **Product Features**

- Storm straps included.
- One piece roof no seams in roof.
- Full flyscreen in each sidewall.
- Spacer bars to allow air through flysreens when raining.
- Mudwall can be pegged inside or out.
- Central zipped vent in frontwall.
- Canopy has support ridge pole.
- Canopy is pegged at either end.
- One wide door in frontwall and two in each sidewall (five in total).
- Both sides and front detachable.
- Both sides can take annexe.
- Fix on pads included.
- No screwing to caravan as wheel cover is attached using velcro.
- Upright pole ladders to ensure tension of canvas is consistent.
- Pegging toggles using 'bungy' elastic giving better flexibility and are easy to replace.
- Two front panels interchangeable.
- All zips covered to give extra protection.
- Draught skirt and wheel cover provided.
- Aluminium curtain rods provided for sides.
- Double thickness in corners and centre of roof.
- 280grm Polyester.
- Choice of steel or CARBON-LITE framework.
- Available in 800cm-1075cm sizes.
- Full 250cm deep awning.
- Printed roof material.
- Choice of two colour combinations. (Anthracite, Mercury or Blue Graphite, Sand)
- Optional Annexes
- Optional **LITEWEAVE**