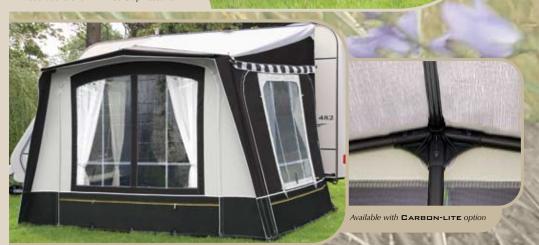

Available with **CARBON-LITE** pole option.

Comes with our new Ze-tech quick lock steel frame, strong and easy, or with our exclusive carbon lite technology, corrosion free and extremely lightweight and strong frame. 'We believe that we have created the least expensive and lightest awning including carbon lite technology on the caravan market'.

Comes complete with either our new Ze-tech quick lock steel frame, strong and easy, or with our exclusive carbon lite technology, corrosion free and extremely lightweight and strong frame. 'We believe that we have created the least expensive and lightest porch including carbon lite technology on the caravan market'.