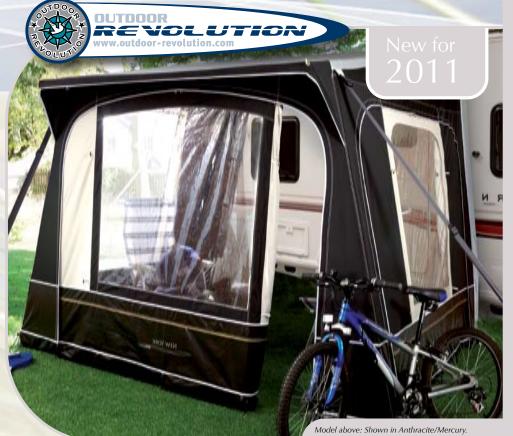

## NEW YORK

New and exclusive for 2011 is our New York porch awning. Outdoor Revolution quality and Fantastic features, superb performance, all at a great value price. This awning designed by Outdoor Revolution and manufactured exclusively for ourselves to our exacting standards. A full true porch, with the ability to attach an annexe sleeping compartment on one side. New and exclusive performance 220g acrylic coated polyester, and with heavy duty 400g pvc wipe clean mudwall. ensure a true performance, feel and durability. The dimensions that match much more expensive porches including our own Vermont are 3m width and a full 250cm deep, a large feature packed porch at a hugely competitive price.

Many Features that are normally not available at this value for money price, including one piece pvc designer roof, quick lock frame, 5 doors, front and one side removable panel, there is a large single door on the other side, rear pads and upright poles for a secure and draught free attachment to the caravan.

Available in our new contemporary and exclusive colourway, anthracite and mercury, cool and unobtrusive on any campsite and designed to match many modern caravans. This will be our most popular porch this season.