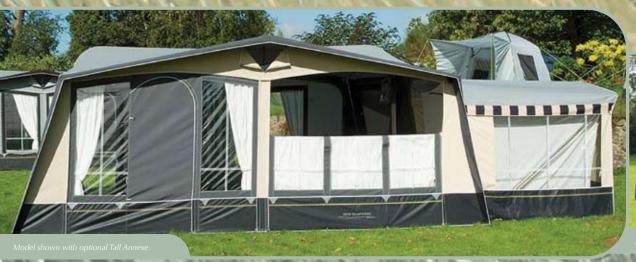

# NEWHAMPSHIRE

The **New Hampshire** is our new exclusive 'best seller' signature model; modern in design and packed with features, this awning was designed to enhance the look of any modern caravan and is the ideal choice when luxury touring. Outdoor Revolution have redefined the awning market to give the consumer the maximum features and durability at a value price. The New Hampshire is simply the best value quality and features awning on the uk market. This awning comes in highly durable market tested fabrics and when cared for will give years of excellent performance. Exclusive to Outdoor Revolution, the two front panels are interchangeable, so no matter where your caravan is pitched there is always a clear entrance/exit. Both side windows are fitted with mesh and with a vent in the centre of the frontwall, so you will find it hard to buy an awning with the option of as much ventilation. Superb news for caravanning in warmer and damp conditions. Easy to erect and incredibly stable, with the Carbon-lite option, very lightweight. A choice of neutral up to date colours either: Anthracite/Mercury or Blue Graphite/Sand, which will enhance most caravans. With storm straps and fix on pads included; in fact everything you need to begin enjoying your awning fully from the start with the minimum of work.

#### **Product Features**

- Storm straps included.
- One piece roof no seams in roof.
- Full flyscreen in each sidewall.
- Spacer bars to allow air through flysreens when raining.
- Mudwall can be pegged inside or out.
- Central zipped vent in frontwall.
- Canopy has support ridge pole.
- Canopy is pegged at either end.
- One wide door in frontwall and two in each sidewall (five in total).
- Both sides and front detachable.
- Both sides can take annexe.
- Fix on pads included.
- No screwing to caravan as wheel cover is attached using velcro.
- Upright pole ladders to ensure tension of canvas is consistent.
- Pegging toggles using 'bungy' elastic giving better flexibility and are easy to replace.
- Two front panels interchangeable.
- All zips covered to give extra protection.
- Draught skirt and wheel cover provided.
- Aluminium curtain rods provided for sides.
- Double thickness in corners and centre of roof.
- 280grm Polyester.
- Choice of steel or CARBON-LITE framework.
- Available in 800cm-1075cm sizes.
- Full 250cm deep awning.
- Printed roof material.
- Choice of two colour combinations. (Anthracite, Mercury or Blue Graphite, Sand)
- Optional Annexes
- Optional **LITEWEAVE**

Available with **CARBON-LITE** pole option.