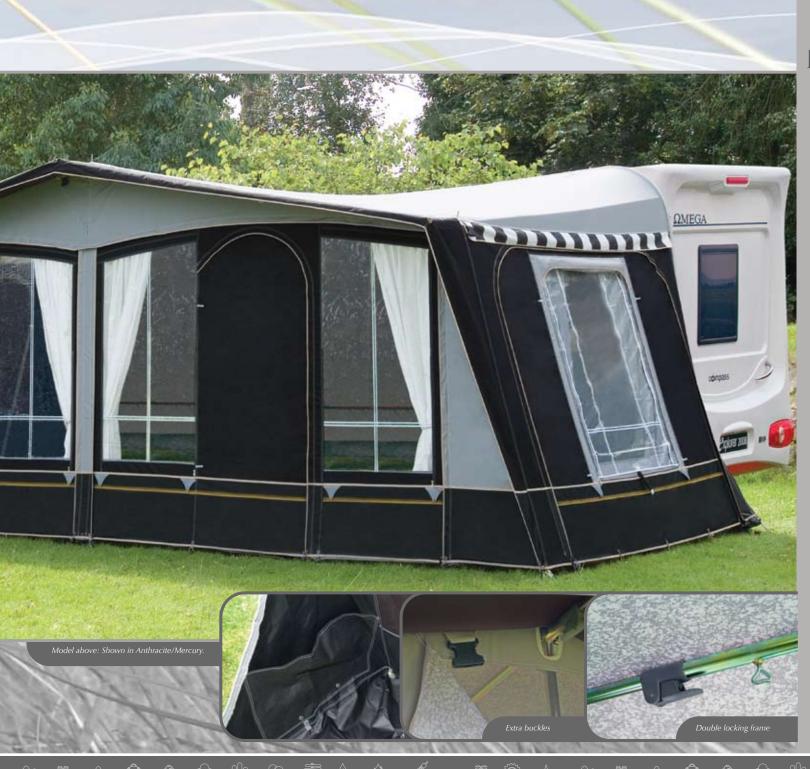

## NEW BRUNSWICK

RESIDENTIAL

#### Product features

- One piece roof no seams in roof.
- Full flyscreen in each sidewall.
- Zipped central air vent.
- Mudwall can be pegged inside and outside.
- Canopy has support ridge pole.
- Two doors in frontwall and two in each sidewall (six in total).
- Both sides and front detachable.
- Two front panels interchangeable.
- Both sides can take annexe.
- Fix on pads included.
- No screwing to caravan as wheel cover is attached using velcro.
- Zipped storage bags for poles and canvas.
- Upright pole ladders to ensure tension of canvas is consistent.
- Pegging toggles using 'bungy' elastic giving better flexibility and are easy to replace.
- All zips covered to give extra protection.
- Draught skirt and wheel cover provided.
- Aluminium curtain rods provided in sides.
- Double thickness in corners and centre of roof.
- 280grm Acrylic coated Polyester.
- Heavy duty steel framework for seasonal use.
- Available in 925-1175cm sizes.
- Full 250cm deep awning.
- Printed roof material.
- Available in Anthrasite / Mercury only.
- Optional Annexes
- Optional **LITEWEAVE**