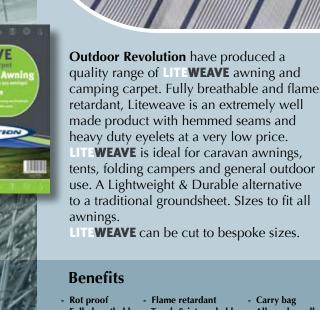

## LITEWEAVE

## Luxury Camping Carpet

Outdoor Revolution have developed a carbon frame for our range of new wave awnings, two years in development, these frames represents the highest quality of carbon wrap technology for strong, lightweight, flexible and corrosion resistant awning frames. Tested rigourously for the uk market, the CARBON-LITE frame is lightweight and easy to use; using various diameter poles this creates an excellent frame system. Modular in design so that all parts are replaceable for a long extended lifespan and outstanding performance. A true quality investment for the enhancement of your caravanning experience.

### **Benefits**

- - Easy to use & erect Modular design

- Enhances the look of the
  - awning form the interior.

- Fully breathable Tough & jet washable - Allowed on all sites UV resistant
  - Fully eyeleted