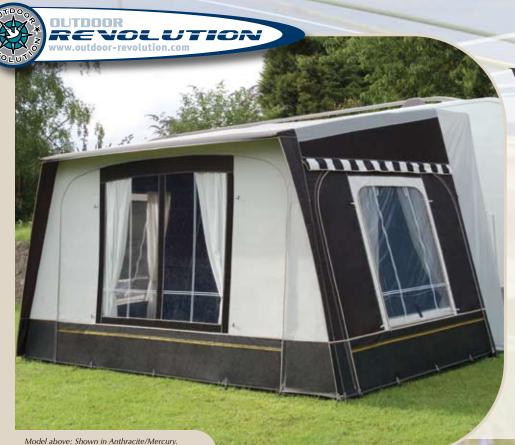

# NEWHAMPSHIRE

The **New Hampshire** is our new exclusive 'best seller' signature model; modern in design and packed with features, this awning was designed to enhance the look of any modern caravan and is the ideal choice when luxury touring. Outdoor Revolution have redefined the awning market to give the consumer the maximum features and durability at a value price. The New Hampshire is simply the best value quality and features awning on the uk market. This awning comes in highly durable market tested fabrics and when cared for will give years of excellent performance. Exclusive to Outdoor Revolution, the two front panels are interchangeable, so no matter where your caravan is pitched there is always a clear entrance/exit. Both side windows are fitted with mesh and with a vent in the centre of the frontwall, so you will find it hard to buy an awning with the option of as much ventilation. Superb news for caravanning in warmer and damp conditions. Easy to erect and incredibly stable, with the Carbon-lite option, very lightweight. A choice of neutral up to date colours either: Anthracite/Mercury or Blue Graphite/Sand, which will enhance most caravans. With storm straps and fix on pads included; in fact everything you need to begin enjoying your awning fully from the start with the minimum of work.

#### **Product Features**

- Storm straps included.
- One piece roof no seams in roof.
- Full flyscreen in each sidewall.
- Spacer bars to allow air through flysreens when raining.
- Mudwall can be pegged inside or out.
- Central zipped vent in frontwall.
- Canopy has support ridge pole.
- Canopy is pegged at either end.
- One wide door in frontwall and two in each sidewall (five in total).
- Both sides and front detachable.
- Both sides can take annexe.
- Fix on pads included.
- No screwing to caravan as wheel cover is attached using velcro.
- Upright pole ladders to ensure tension of canvas is consistent.
- Pegging toggles using 'bungy' elastic giving better flexibility and are easy to replace.
- Two front panels interchangeable.
- All zips covered to give extra protection.
- Draught skirt and wheel cover provided.
- Aluminium curtain rods provided for sides.
- Double thickness in corners and centre of roof.
- 280grm Polyester.
- Choice of steel or CARBON-LITE framework.
- Available in 800cm-1075cm sizes.
- Full 250cm deep awning.
- Printed roof material.
- Choice of two colour combinations. (Anthracite, Mercury or Blue Graphite, Sand)
- Optional Annexes
- Optional **LITEWEAVE**

Available with **CARBON-LITE** pole option.