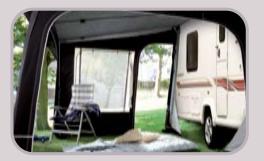

# NEWHAMPSHIRE

The **New Hampshire** is our new exclusive 'best seller' signature model; modern in design and packed with features, this awning was designed to enhance the look of any modern caravan and is the ideal choice when luxury touring. Outdoor Revolution have redefined the awning market to give the consumer the maximum features and durability at a value price. The New Hampshire is simply the best value quality and features awning on the uk market. This awning comes in highly durable market tested fabrics and when cared for will give years of excellent performance. Exclusive to Outdoor Revolution, the two front panels are interchangeable, so no matter where your caravan is pitched there is always a clear entrance/exit. Both side windows are fitted with mesh and with a vent in the centre of the frontwall, so you will find it hard to buy an awning with the option of as much ventilation. Superb news for caravanning in warmer and damp conditions. Easy to erect and incredibly stable, with the Carbon-lite option, very lightweight. A choice of neutral up to date colours either: Anthracite/Mercury or Blue Graphite/Sand, which will enhance most caravans. With storm straps and fix on pads included; in fact everything you need to begin enjoying your awning fully from the start with the minimum of work.

#### **Product Features**

- Storm straps included.
- One piece roof no seams in roof.
- Full flyscreen in each sidewall.
- Spacer bars to allow air through flysreens when raining.
- Mudwall can be pegged inside or out.
- Central zipped vent in frontwall.
- Canopy has support ridge pole.
- Canopy is pegged at either end.
- One wide door in frontwall and two in each sidewall (five in total).
- Both sides and front detachable.
- Both sides can take annexe.
- Fix on pads included.
- No screwing to caravan as wheel cover is attached using velcro.
- Upright pole ladders to ensure tension of canvas is consistent.
- Pegging toggles using 'bungy' elastic giving better flexibility and are easy to replace.
- Two front panels interchangeable.
- All zips covered to give extra protection.
- Draught skirt and wheel cover provided.
- Aluminium curtain rods provided for sides.
- Double thickness in corners and centre of roof.
- 280grm Polyester.
- Choice of steel or CARBON-LITE framework.
- Available in 800cm-1075cm sizes.
- Full 250cm deep awning.
- Printed roof material.
- Choice of two colour combinations. (Anthracite, Mercury or Blue Graphite, Sand)
- Optional Annexes
- Optional **LITEWEAVE**