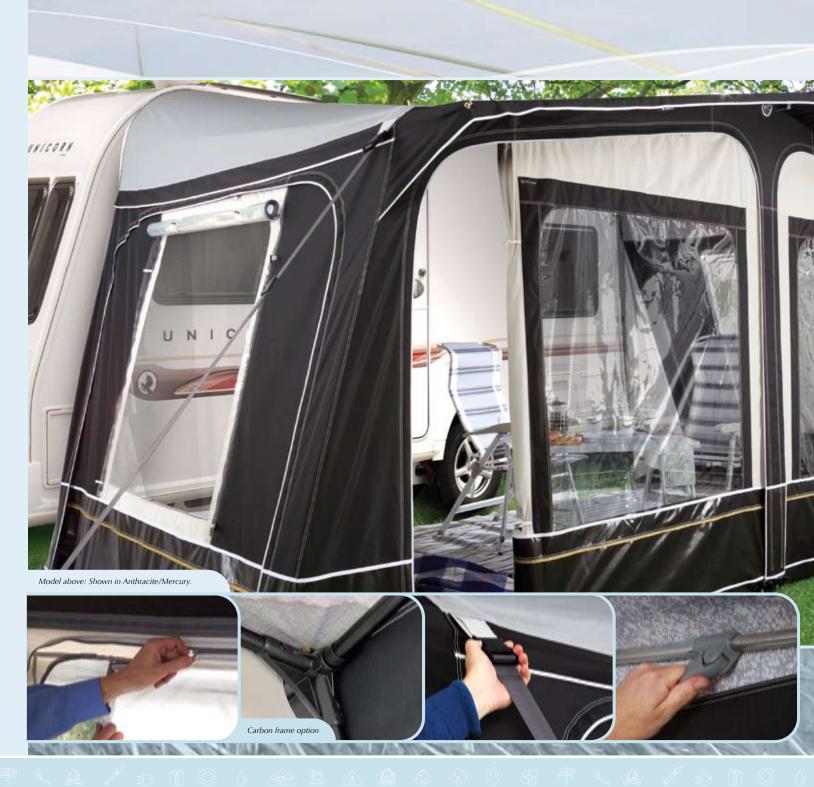

# NEW ENGLAND

New and exclusive for 2011 is our New England awning. Fantastic features, superb quality, all at a great value price. This awning designed by Outdoor Revolution and manufactured exclusively for ourselves to our exacting standards. A full five piece awning with 4 detachable panels, 6 awning doors and the ability to attach an annexe sleeping compartment on either side. New and exclusive performance 220g acrylic coated polyester, and with heavy duty 400g pvc wipe clean mudwall ensure a true performance, feel and durability.

Comes with our new Ze-tech quick lock steel frame, strong and easy, or with our exclusive carbon lite technology, corrosion free and extremely lightweight and strong frame. 'We believe that we have created the least expensive and lightest awning including carbon lite technology on the caravan market'.

Many Features that are normally not available at this value for money price, including one piece pvc designer roof, quick lock frame, New and exclusive to this model and its sister porch the New York, are the exclusive to Outdoor Revolution first fully zip in curtains, lightweight, easy, non rotting, and stay on the product, plain in colour to match everything, you can also add traditional curtains if needed on alloy rods (extra cost). Two mesh and roll up pvc windows in both sides for maximum comfort and ventilation, storm strap buckles, draught skirt, in fact everything you need to get you underway on your caravanning experience.

Available in our new contemporary and exclusive colourway, anthracite and mercury, cool and unobtrusive on any campsite and designed to match many modern caravans.