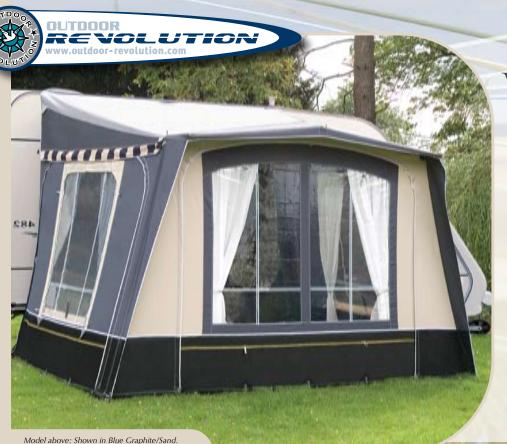

# NEWHAMPSHIRE

The **New Hampshire** is our new exclusive 'best seller' signature model; modern in design and packed with features, this awning was designed to enhance the look of any modern caravan and is the ideal choice when luxury touring. Outdoor Revolution have redefined the awning market to give the consumer the maximum features and durability at a value price. The New Hampshire is simply the best value quality and features awning on the uk market. This awning comes in highly durable market tested fabrics and when cared for will give years of excellent performance. Exclusive to Outdoor Revolution, the two front panels are interchangeable, so no matter where your caravan is pitched there is always a clear entrance/exit. Both side windows are fitted with mesh and with a vent in the centre of the frontwall, so you will find it hard to buy an awning with the option of as much ventilation. Superb news for caravanning in warmer and damp conditions. Easy to erect and incredibly stable, with the Carbon-lite option, very lightweight. A choice of neutral up to date colours either: Anthracite/Mercury or Blue Graphite/Sand, which will enhance most caravans. With storm straps and fix on pads included; in fact everything you need to begin enjoying your awning fully from the start with the minimum of work.

#### **Product Features**

- Storm straps included.
- One piece roof no seams in roof.
- Full flyscreen in each sidewall.
- Spacer bars to allow air through flysreens when raining.
- Mudwall can be pegged inside or out.
- Central zipped vent in frontwall.
- Canopy has support ridge pole.
- Canopy is pegged at either end.
- One wide door in frontwall and two in each sidewall (five in total).
- Both sides and front detachable.
- Both sides can take annexe.
- Fix on pads included.
- No screwing to caravan as wheel cover is attached using velcro.
- Upright pole ladders to ensure tension of canvas is consistent.
- Pegging toggles using 'bungy' elastic giving better flexibility and are easy to replace.
- Two front panels interchangeable.
- All zips covered to give extra protection.
- Draught skirt and wheel cover provided.
- Aluminium curtain rods provided for sides.
- Double thickness in corners and centre of roof.
- 280grm Polyester.
- Choice of steel or CARBON-LITE framework.
- Available in 800cm-1075cm sizes.
- Full 250cm deep awning.
- Printed roof material.
- Choice of two colour combinations. (Anthracite, Mercury or Blue Graphite, Sand)
- Optional Annexes
- Optional **LITEWEAVE**