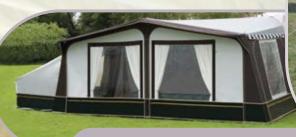

## STANDARD ANNEXE

The Standard Annexe is an excellent compliment to the New Wave range. It fits any of the models in this catalogue to create extra sleeping or living space. Available in Blue Graphite/Sand and Anthracite/Mercury.

Inset above: Shown on New England awning in Anthracite/Mercury.