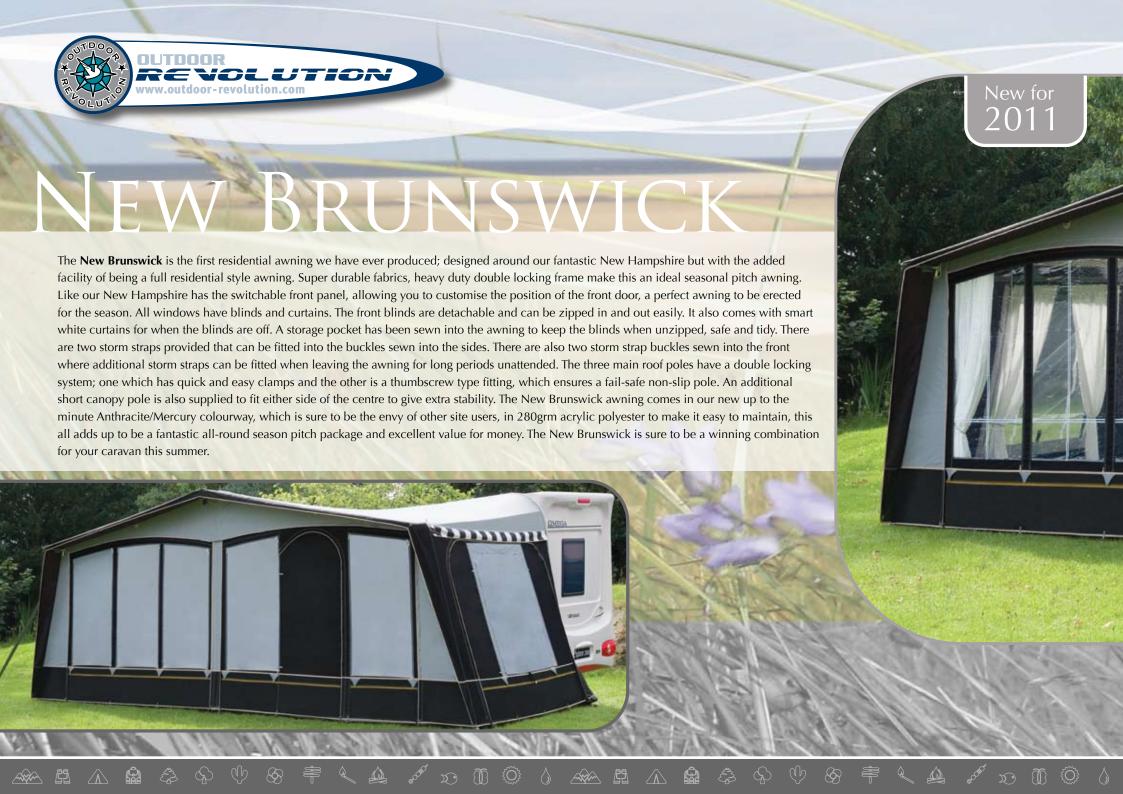

## NEW BRUNSWICK

RESIDENTIAL

#### Product features

- One piece roof no seams in roof.
- Full flyscreen in each sidewall.
- Zipped central air vent.
- Mudwall can be pegged inside and outside.
- Canopy has support ridge pole.
- Two doors in frontwall and two in each sidewall (six in total).
- Both sides and front detachable.
- Two front panels interchangeable.
- Both sides can take annexe.
- Fix on pads included.
- No screwing to caravan as wheel cover is attached using velcro.
- Zipped storage bags for poles and canvas.
- Upright pole ladders to ensure tension of canvas is consistent.
- Pegging toggles using 'bungy' elastic giving better flexibility and are easy to replace.
- All zips covered to give extra protection.
- Draught skirt and wheel cover provided.
- Aluminium curtain rods provided in sides.
- Double thickness in corners and centre of roof.
- 280grm Acrylic coated Polyester.
- Heavy duty steel framework for seasonal use.
- Available in 925-1175cm sizes.
- Full 250cm deep awning.
- Printed roof material.
- Available in Anthrasite / Mercury only.
- Optional Annexes
- Optional **LITEWEAVE**