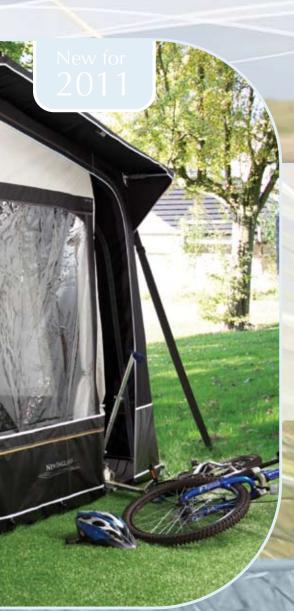

## NEW BRUNSWICK

RESIDENTIAL

#### Product features

- One piece roof no seams in roof.
- Full flyscreen in each sidewall.
- Zipped central air vent.
- Mudwall can be pegged inside and outside.
- Canopy has support ridge pole.
- Two doors in frontwall and two in each sidewall (six in total).
- Both sides and front detachable.
- Two front panels interchangeable.
- Both sides can take annexe.
- Fix on pads included.
- No screwing to caravan as wheel cover is attached using velcro.
- Zipped storage bags for poles and canvas.
- Upright pole ladders to ensure tension of canvas is consistent.
- Pegging toggles using 'bungy' elastic giving better flexibility and are easy to replace.
- All zips covered to give extra protection.
- Draught skirt and wheel cover provided.
- Aluminium curtain rods provided in sides.
- Double thickness in corners and centre of roof.
- 280grm Acrylic coated Polyester.
- Heavy duty steel framework for seasonal use.
- Available in 925-1175cm sizes.
- Full 250cm deep awning.
- Printed roof material.
- Available in Anthrasite / Mercury only.
- Optional Annexes
- Optional **LITEWEAVE**