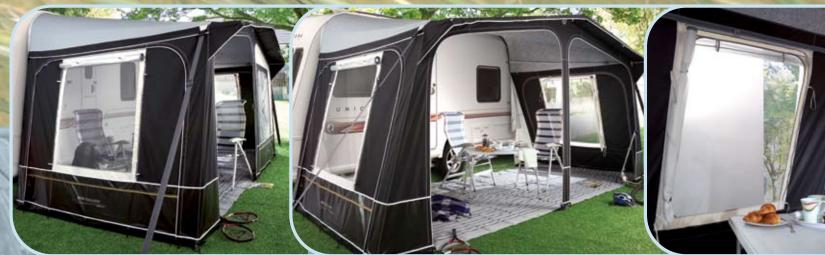

# NEWHAMPSHIRE

The **New Hampshire** is our new exclusive 'best seller' signature model; modern in design and packed with features, this awning was designed to enhance the look of any modern caravan and is the ideal choice when luxury touring. Outdoor Revolution have redefined the awning market to give the consumer the maximum features and durability at a value price. The New Hampshire is simply the best value quality and features awning on the uk market. This awning comes in highly durable market tested fabrics and when cared for will give years of excellent performance. Exclusive to Outdoor Revolution, the two front panels are interchangeable, so no matter where your caravan is pitched there is always a clear entrance/exit. Both side windows are fitted with mesh and with a vent in the centre of the frontwall, so you will find it hard to buy an awning with the option of as much ventilation. Superb news for caravanning in warmer and damp conditions. Easy to erect and incredibly stable, with the Carbon-lite option, very lightweight. A choice of neutral up to date colours either: Anthracite/Mercury or Blue Graphite/Sand, which will enhance most caravans. With storm straps and fix on pads included; in fact everything you need to begin enjoying your awning fully from the start with the minimum of work.

#### **Product Features**

- Storm straps included.
- One piece roof no seams in roof.
- Full flyscreen in each sidewall.
- Spacer bars to allow air through flysreens when raining.
- Mudwall can be pegged inside or out.
- Central zipped vent in frontwall.
- Canopy has support ridge pole.
- Canopy is pegged at either end.
- One wide door in frontwall and two in each sidewall (five in total).
- Both sides and front detachable.
- Both sides can take annexe.
- Fix on pads included.
- No screwing to caravan as wheel cover is attached using velcro.
- Upright pole ladders to ensure tension of canvas is consistent.
- Pegging toggles using 'bungy' elastic giving better flexibility and are easy to replace.
- Two front panels interchangeable.
- All zips covered to give extra protection.
- Draught skirt and wheel cover provided.
- Aluminium curtain rods provided for sides.
- Double thickness in corners and centre of roof.
- 280grm Polyester.
- Choice of steel or CARBON-LITE framework.
- Available in 800cm-1075cm sizes.
- Full 250cm deep awning.
- Printed roof material.
- Choice of two colour combinations. (Anthracite, Mercury or Blue Graphite, Sand)
- Optional Annexes
- Optional **LITEWEAVE**