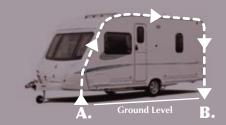

#### SIZE GUIDE

To work out the correct size awning you will require for your caravan, we have included an easy to read sizing chart. Place your caravan on level ground and simply measure the distance from A to B in centimetres (as per diagram). This gives you a total length which can be compared with the chart to give you the size awning you require. (eg total length from A - B = 1018 cm, therefore a 1025 awning is required)

| Awning Size         |         | 775      | 800       | 825       | 850       | 875       | 900       | 925       | 950       |
|---------------------|---------|----------|-----------|-----------|-----------|-----------|-----------|-----------|-----------|
| Measurement A-B(cm) |         | 765-790  | 790-815   | 815-840   | 840-865   | 865-890   | 890-915   | 915-940   | 940-965   |
| Awning Size         | 975     | 1000     | 1025      | 1050      | 1075      | 1100      | 1125      | 1150      | 1175      |
| Measurement A-B(cm) | 965-990 | 990-1015 | 1015-1040 | 1040-1065 | 1065-1090 | 1090-1115 | 1115-1140 | 1140-1165 | 1165-1190 |