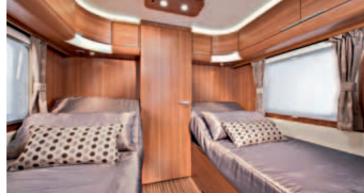

adorable in every way

refreshing, showering, sleeping

Every fixed bed in the Adora features the new adjustable latoflex head support. Customise your own comfort level whether you are about to have a relaxing sleep or just sit upright and read a book.