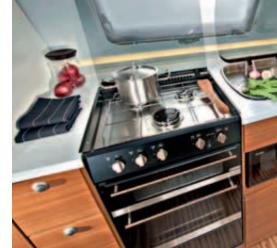

Microwave oven fitted as standard

Mains switch control panel

Dent resistant and easy to clean polyester bodyshell

Market leading Alde central heating system

Polyester bodyshell

ALKO chassis

Spinflo hob, oven and grill

The Spinflo Triplex hob, grill and oven allow you to prepare the finest of meals.

Truma heating will ensure that you are always comfortable and warm.

All Adria caravans fully comply with the NCC requirements and carry the NCC Certification of approval.

The Altea is produced on the safe and reliable industry leading AL-KO chassis.

Standard

▶ oyste

Polyester bodyshell

Spinflo hob, oven and grill

Number of berths – up to 6