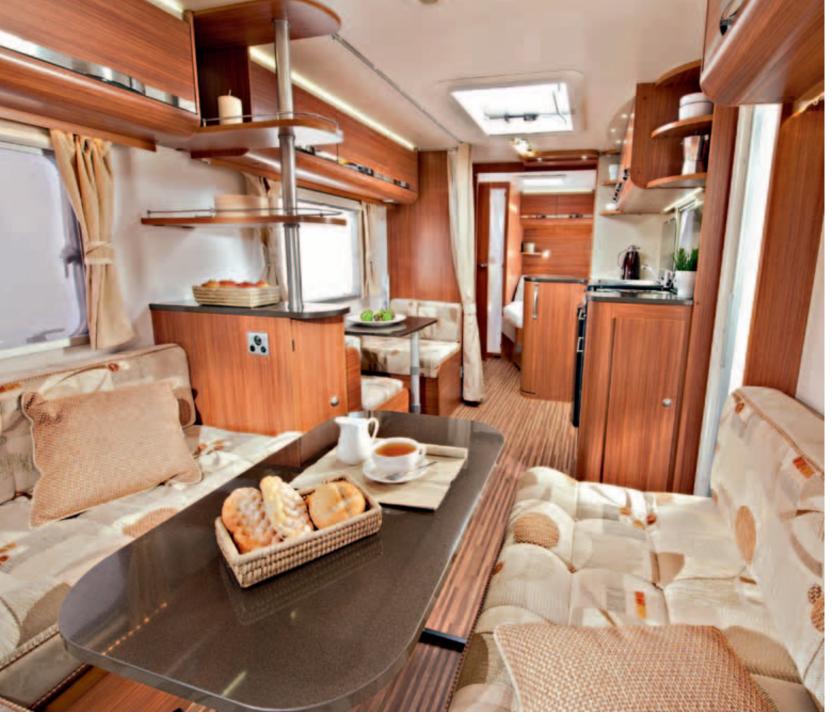

#### sitting, cooking, refreshing, sleeping

The Astella's stunning innovative layouts provide luxury comfort in abundance. The minute you enter inside the luxurious Astella you will see that quality fixtures and fittings surround you. The contrasting furniture design with shiny high gloss worktops is complimented by modern soft furnishings and LED ambient lighting. Kitchens that could prepare the finest gourmet meals with everything you need close to hand. Alde central water heating provides constant warmth.

# astella

- Stylish and contemporary interior design
- **Grey Durable Polyester Body**
- Alde central heating system
- New 'ERGO' bathroom concept
- Spacious kitchen fitted with ambient lights
- Alde underfloor heating
- Removable wheel cover insert with awning skirt rail
- Stable style entrance door with window
- TV bracket and dedicated socket pillar
- Alloy Wheels
- Delta axle and AKS stabiliser for stable towing