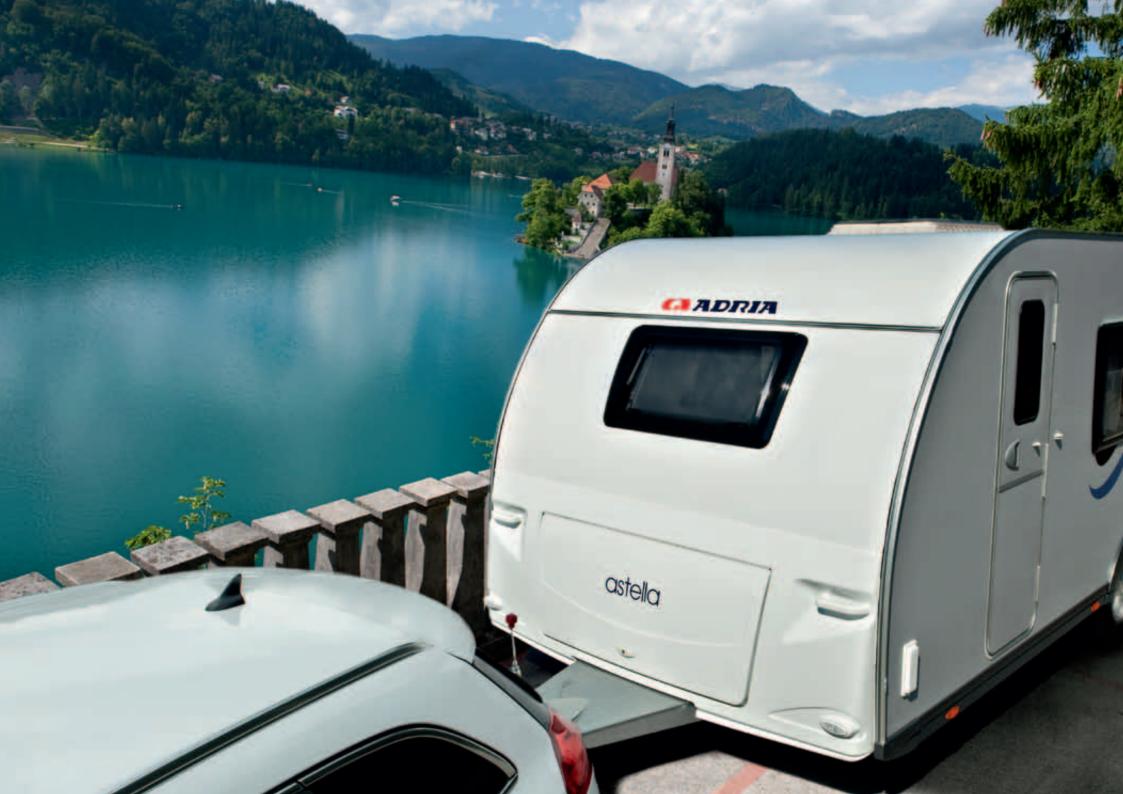

# astella

From the moment you view your 'new home' you instantly appreciate the clean lines of luxury. The Astella offers modern style, quality, value and a high level of specification. Quality construction including hard wearing and stylish grey polyester sides and roof

will ensure you get years of enjoyment. Start your vacation in the knowledge that you have the safest journey ahead with the AL-KO chassis with the Delta axle and AKS stabiliser as standard.