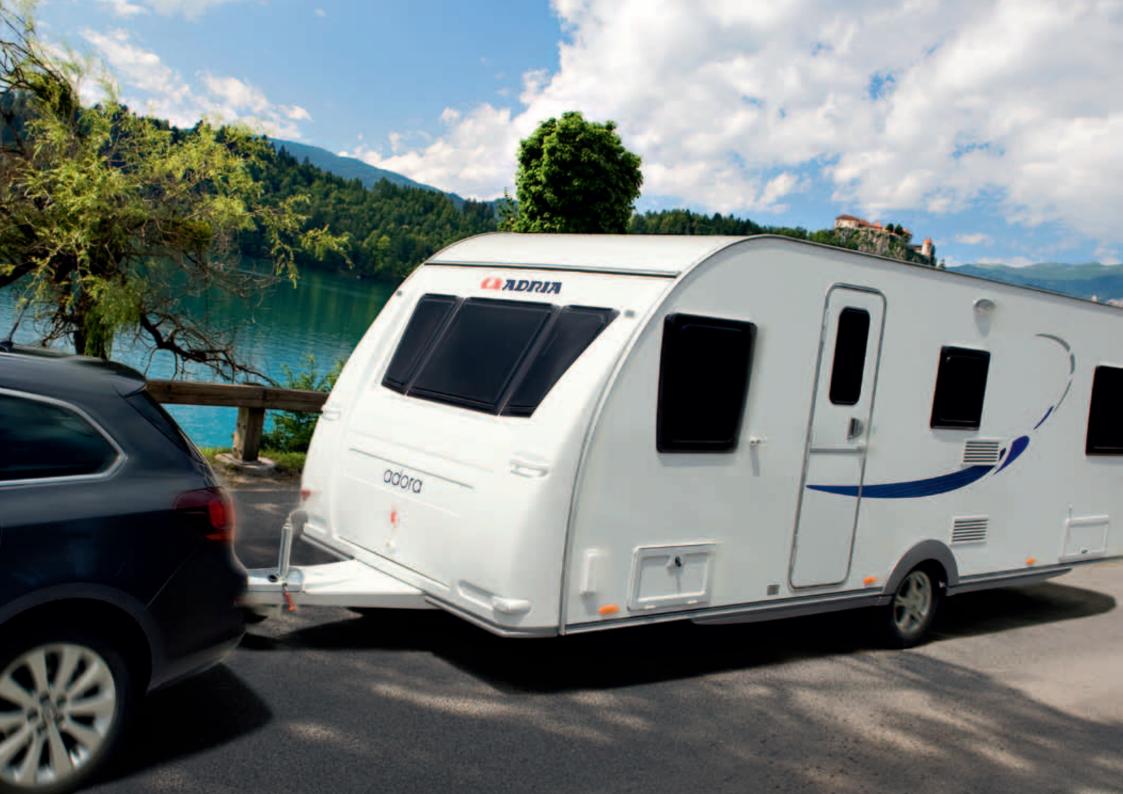

Alde central heating

Adjustable mattress head supports

New bathroom design

The Adora offers classic style, quality, value and a high level of specification providing you with elegance and comfort in one. Quality construction including hard wearing polyester sides and roof will ensure you get years of enjoyment whist the AL-KO

delta axle will make every journey smooth and safe. The removable wheel arch insert cover with awning rail continue the appearance of elegance even when the awning is attached.

#### adorable in every way

4 models

4-6 berths

7490 mm Length

2300 mm Width

2740 mm Height

adorable in every way

Adora's new furniture design for 2012 creates an atmosphere that has a tangible air of exclusivity. Beautiful soft furnishings, ambient lighting and quality fittings ensure luxury is at every turn. This is equally matched with practicality. Comfortable and spacious lounges allow maximum relaxation while kitchens with large work surfaces have all the essential equipment you will require right at hand.