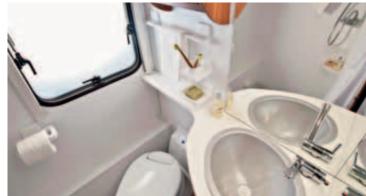

adorable in every way

The Adora provides washrooms with everything you need to freshen up. Deep wash basins, Thetford cassette toilets, large separate showers and excellent storage solutions to store all your toiletries.