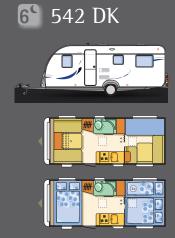

Polyester bodyshell

ALKO chassis

No. Of Berths 6

Spinflo hob, oven and grill

Pre-wired for TV and media

Young families lead fast moving and active lives, the 2012 Altea is synonymous to the requirements and needs of all today's lifestyles. The roof is made of durable, hailproof polyester and exterior body shell is manufactured on AL-KO chassis, what gives you peace of mind for years of enjoyable safe touring whilst the stunning exterior graphics are just the start of the modern and contemporary Altea. Whatever your requirements may be, the lightweight Altea range with its multi layouts is for today's modern family.

#### creative design and quality at your fingertips

4 models

4-6 Berths

7490 mm Length

2300 mm Width

2740 mm Height

# altea creative design and quality at your fingertips

#### sitting, cooking, refreshing, sleeping

The Altea's stunning interior design will leave you breathless. The modern interior furniture design is complimented by the beautiful contemporary soft furnishing scheme which will leave you the envy of all your friends. Spacious lounges, equipped kitchens and comfortable beds will ensure that every minute of your vacation is what you had hoped and wished for.

## altea

- Lightweight and easy to tow
- Practical kitchen with spinflo hob, oven and grill
- Durable Polyester bodyshell
- Optional revmovable wheel cover insert with awning skirt rail
- New dedicated socket pillar
- Stylish and modern interior design
- Contemporary soft furnishings
- Innovative layouts for both couples and families