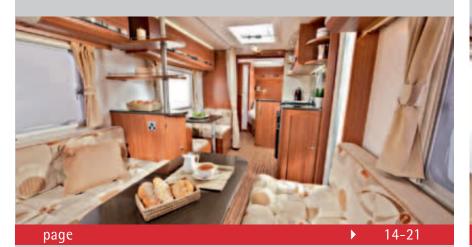

#### sitting, cooking, refreshing, sleeping

The Astella's stunning innovative layouts provide luxury comfort in abundance. The minute you enter inside the luxurious Astella you will see that quality fixtures and fittings surround you. The contrasting furniture design with shiny high gloss worktops is complimented by modern soft furnishings and LED ambient lighting. Kitchens that could prepare the finest gourmet meals with everything you need close to hand. Alde central water heating provides constant warmth.