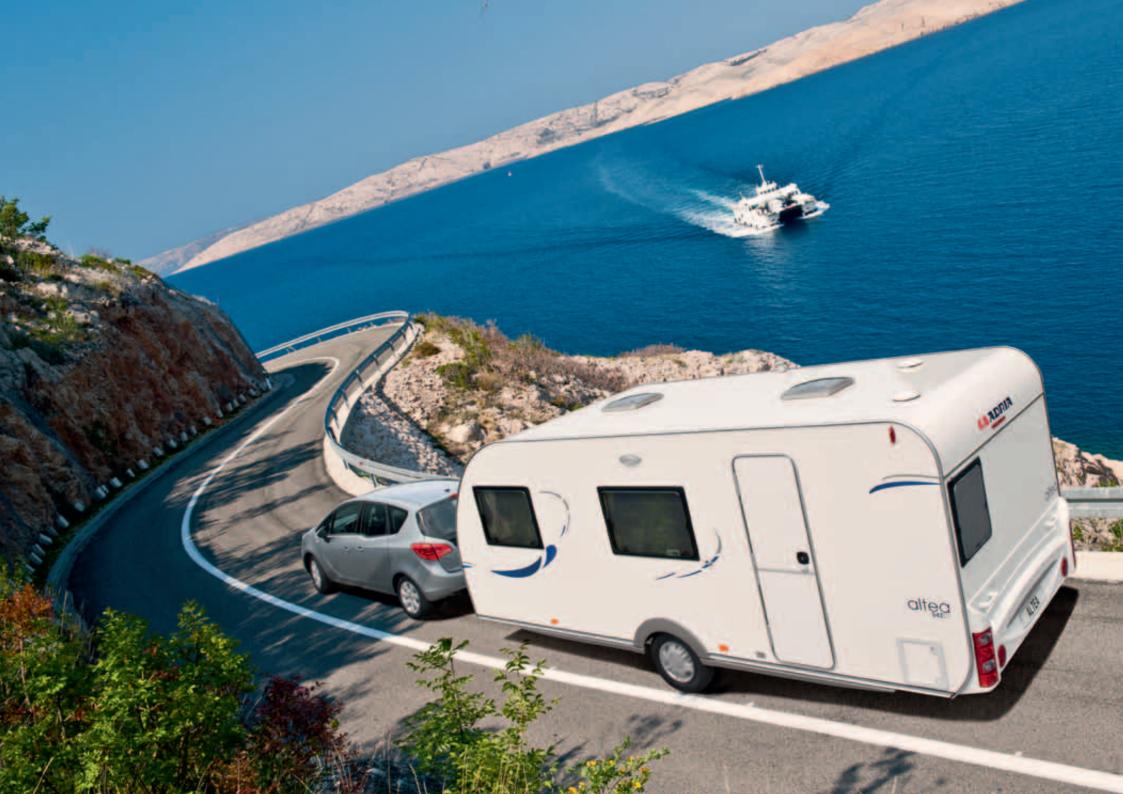

Polyester bodyshell

ALKO chassis

No. Of Berths 6

Spinflo hob, oven and grill

Pre-wired for TV and media

Young families lead fast moving and active lives, the 2012 Altea is synonymous to the requirements and needs of all today's lifestyles. The roof is made of durable, hailproof polyester and exterior body shell is manufactured on AL-KO chassis, what gives you peace of mind for years of enjoyable safe touring whilst the stunning exterior graphics are just the start of the modern and contemporary Altea. Whatever your requirements may be, the lightweight Altea range with its multi layouts is for today's modern family.

The Altea is produced on the safe and reliable industry leading AL-KO chassis.

Standard

▶ oyste

Polyester bodyshell

Spinflo hob, oven and grill

Number of berths – up to 6