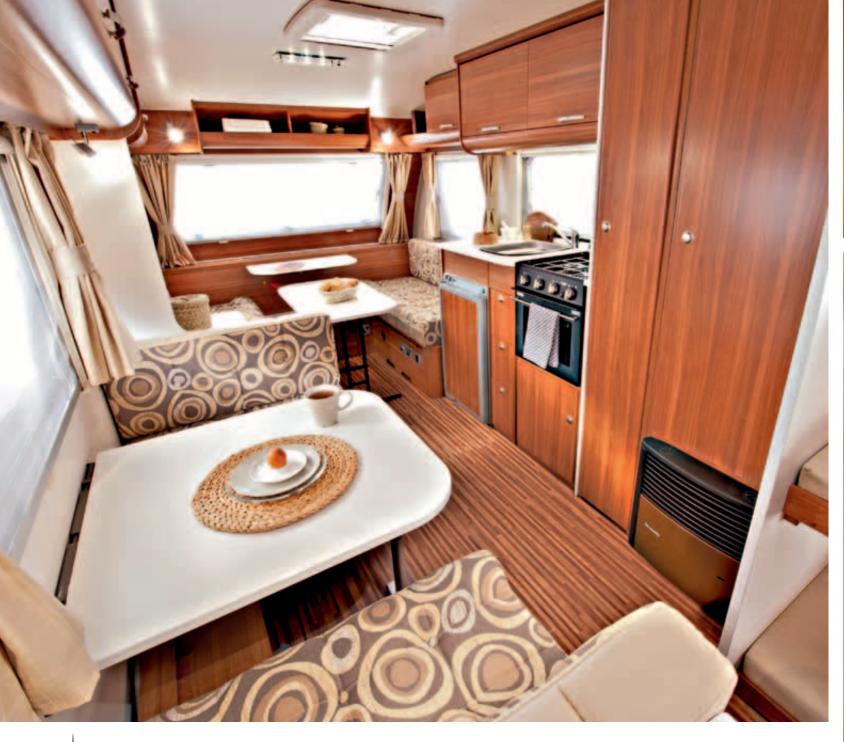

#### sitting, cooking, refreshing, sleeping

The Astella's stunning innovative layouts provide luxury comfort in abundance. The minute you enter inside the luxurious Astella you will see that quality fixtures and fittings surround you. The contrasting furniture design with shiny high gloss worktops is complimented by modern soft furnishings and LED ambient lighting. Kitchens that could prepare the finest gourmet meals with everything you need close to hand. Alde central water heating provides constant warmth.

# astella

- Stylish and contemporary interior design
- **Grey Durable Polyester Body**
- Alde central heating system
- New 'ERGO' bathroom concept
- Spacious kitchen fitted with ambient lights
- Alde underfloor heating
- Removable wheel cover insert with awning skirt rail
- Stable style entrance door with window
- TV bracket and dedicated socket pillar
- Alloy Wheels
- Delta axle and AKS stabiliser for stable towing