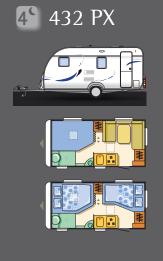

Alde central heating

Adjustable mattress head supports

New bathroom design

The Adora offers classic style, quality, value and a high level of specification providing you with elegance and comfort in one. Quality construction including hard wearing polyester sides and roof will ensure you get years of enjoyment whist the AL-KO

delta axle will make every journey smooth and safe. The removable wheel arch insert cover with awning rail continue the appearance of elegance even when the awning is attached.

#### adorable in every way

4 models

4-6 berths

7490 mm Length

2300 mm Width

2740 mm Height

adorable in every way

Adora's new furniture design for 2012 creates an atmosphere that has a tangible air of exclusivity. Beautiful soft furnishings, ambient lighting and quality fittings ensure luxury is at every turn. This is equally matched with practicality. Comfortable and spacious lounges allow maximum relaxation while kitchens with large work surfaces have all the essential equipment you will require right at hand.

adorable in every way

The Adora provides washrooms with everything you need to freshen up. Deep wash basins, Thetford cassette toilets, large separate showers and excellent storage solutions to store all your toiletries.

adorable in every way

refreshing, showering, sleeping

Every fixed bed in the Adora features the new adjustable latoflex head support. Customise your own comfort level whether you are about to have a relaxing sleep or just sit upright and read a book.

- Stylish and contemporary interior design
- All fixed beds offer adjustable headrests
- Practical kitchens with hob, oven and grill
- **Ambient lighting**
- Dent resistant polyester bodyshell
- Removable wheel cover insert with awning skirt rail
- AKS stabiliser and Delta axle
- Truma gas and electric heating system