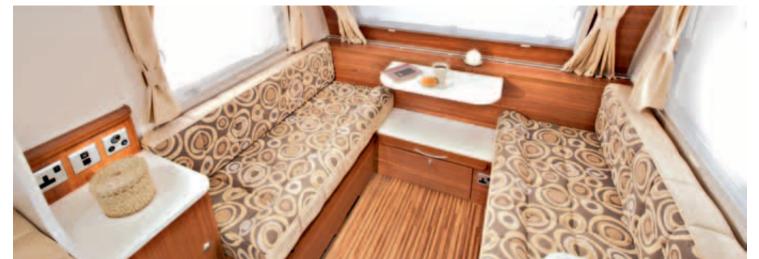

#### sitting, cooking, refreshing, sleeping

The Astella's stunning innovative layouts provide luxury comfort in abundance. The minute you enter inside the luxurious Astella you will see that quality fixtures and fittings surround you. The contrasting furniture design with shiny high gloss worktops is complimented by modern soft furnishings and LED ambient lighting. Kitchens that could prepare the finest gourmet meals with everything you need close to hand. Alde central water heating provides constant warmth.

# astella

- Stylish and contemporary interior design
- **Grey Durable Polyester Body**
- Alde central heating system
- New 'ERGO' bathroom concept
- Spacious kitchen fitted with ambient lights
- Alde underfloor heating
- Removable wheel cover insert with awning skirt rail
- Stable style entrance door with window
- TV bracket and dedicated socket pillar
- Alloy Wheels
- Delta axle and AKS stabiliser for stable towing