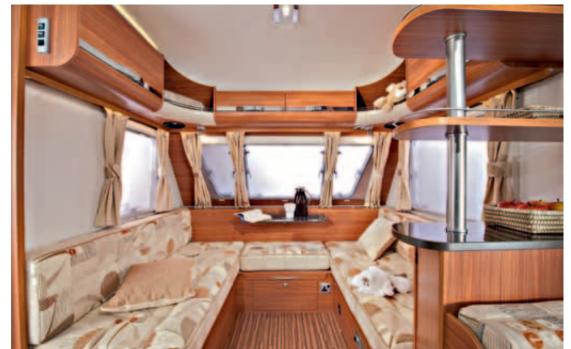

#### adorable in every way

4 models

4-6 berths

7490 mm Length

2300 mm Width

2740 mm Height

adorable in every way

Adora's new furniture design for 2012 creates an atmosphere that has a tangible air of exclusivity. Beautiful soft furnishings, ambient lighting and quality fittings ensure luxury is at every turn. This is equally matched with practicality. Comfortable and spacious lounges allow maximum relaxation while kitchens with large work surfaces have all the essential equipment you will require right at hand.

#### sitting, cooking, refreshing, sleeping

The Altea's stunning interior design will leave you breathless. The modern interior furniture design is complimented by the beautiful contemporary soft furnishing scheme which will leave you the envy of all your friends. Spacious lounges, equipped kitchens and comfortable beds will ensure that every minute of your vacation is what you had hoped and wished for.