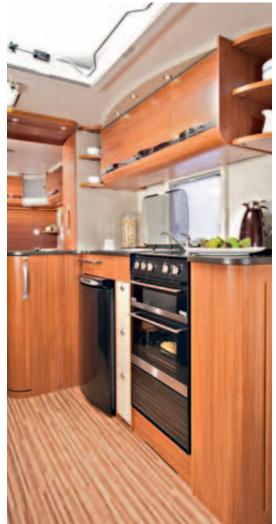

#### sitting, cooking, refreshing, sleeping

The Astella's stunning innovative layouts provide luxury comfort in abundance. The minute you enter inside the luxurious Astella you will see that quality fixtures and fittings surround you. The contrasting furniture design with shiny high gloss worktops is complimented by modern soft furnishings and LED ambient lighting. Kitchens that could prepare the finest gourmet meals with everything you need close to hand. Alde central water heating provides constant warmth.

Microwave oven fitted as standard

Mains switch control panel

Dent resistant and easy to clean polyester bodyshell

Market leading Alde central heating system

Polyester bodyshell

ALKO chassis

Spinflo hob, oven and grill