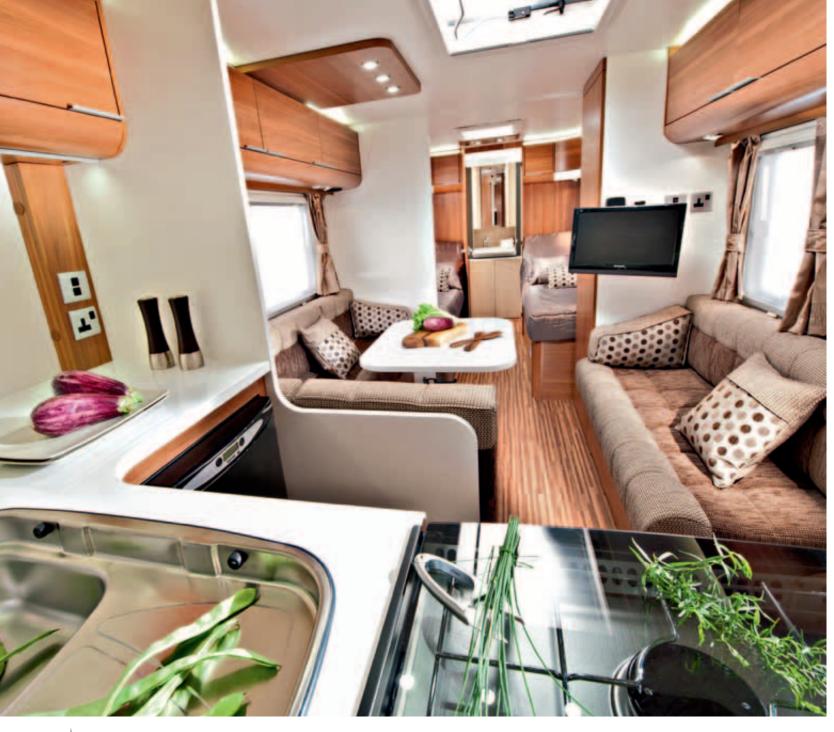

#### sitting, cooking, refreshing, sleeping

The Astella's stunning innovative layouts provide luxury comfort in abundance. The minute you enter inside the luxurious Astella you will see that quality fixtures and fittings surround you. The contrasting furniture design with shiny high gloss worktops is complimented by modern soft furnishings and LED ambient lighting. Kitchens that could prepare the finest gourmet meals with everything you need close to hand. Alde central water heating provides constant warmth.

# astella

- Stylish and contemporary interior design
- **Grey Durable Polyester Body**
- Alde central heating system
- New 'ERGO' bathroom concept
- Spacious kitchen fitted with ambient lights
- Alde underfloor heating
- Removable wheel cover insert with awning skirt rail
- Stable style entrance door with window
- TV bracket and dedicated socket pillar
- Alloy Wheels
- Delta axle and AKS stabiliser for stable towing