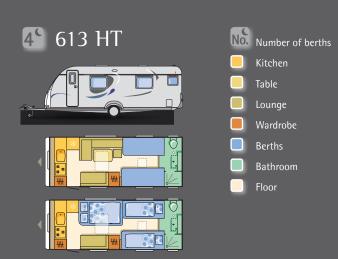

Polyester bodyshell

ALKO chassis

No. Of Berths 6

Spinflo hob, oven and grill

Pre-wired for TV and media

Young families lead fast moving and active lives, the 2012 Altea is synonymous to the requirements and needs of all today's lifestyles. The roof is made of durable, hailproof polyester and exterior body shell is manufactured on AL-KO chassis, what gives you peace of mind for years of enjoyable safe touring whilst the stunning exterior graphics are just the start of the modern and contemporary Altea. Whatever your requirements may be, the lightweight Altea range with its multi layouts is for today's modern family.

#### creative design and quality at your fingertips

4 models

4-6 Berths

7490 mm Length

2300 mm Width

2740 mm Height

The Altea is produced on the safe and reliable industry leading AL-KO chassis.

Standard

▶ oyste

Polyester bodyshell

Spinflo hob, oven and grill

Number of berths – up to 6