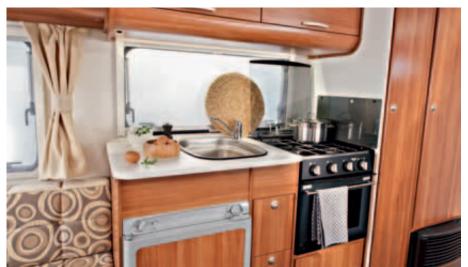

#### sitting, cooking, refreshing, sleeping

The Astella's stunning innovative layouts provide luxury comfort in abundance. The minute you enter inside the luxurious Astella you will see that quality fixtures and fittings surround you. The contrasting furniture design with shiny high gloss worktops is complimented by modern soft furnishings and LED ambient lighting. Kitchens that could prepare the finest gourmet meals with everything you need close to hand. Alde central water heating provides constant warmth.

Microwave oven fitted as standard

Mains switch control panel

Dent resistant and easy to clean polyester bodyshell

Market leading Alde central heating system

Polyester bodyshell

ALKO chassis

Spinflo hob, oven and grill