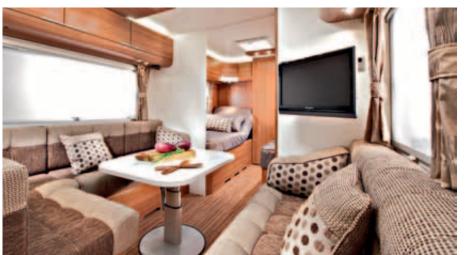

#### sitting, cooking, refreshing, sleeping

The Astella's stunning innovative layouts provide luxury comfort in abundance. The minute you enter inside the luxurious Astella you will see that quality fixtures and fittings surround you. The contrasting furniture design with shiny high gloss worktops is complimented by modern soft furnishings and LED ambient lighting. Kitchens that could prepare the finest gourmet meals with everything you need close to hand. Alde central water heating provides constant warmth.

#### adorable in every way

4 models

4-6 berths

7490 mm Length

2300 mm Width

2740 mm Height

adorable in every way

Adora's new furniture design for 2012 creates an atmosphere that has a tangible air of exclusivity. Beautiful soft furnishings, ambient lighting and quality fittings ensure luxury is at every turn. This is equally matched with practicality. Comfortable and spacious lounges allow maximum relaxation while kitchens with large work surfaces have all the essential equipment you will require right at hand.