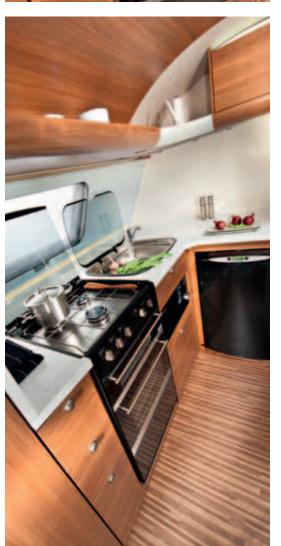

#### sitting, cooking, refreshing, sleeping

The Astella's stunning innovative layouts provide luxury comfort in abundance. The minute you enter inside the luxurious Astella you will see that quality fixtures and fittings surround you. The contrasting furniture design with shiny high gloss worktops is complimented by modern soft furnishings and LED ambient lighting. Kitchens that could prepare the finest gourmet meals with everything you need close to hand. Alde central water heating provides constant warmth.

Microwave oven fitted as standard

Mains switch control panel

Dent resistant and easy to clean polyester bodyshell

Market leading Alde central heating system

Polyester bodyshell

ALKO chassis

Spinflo hob, oven and grill