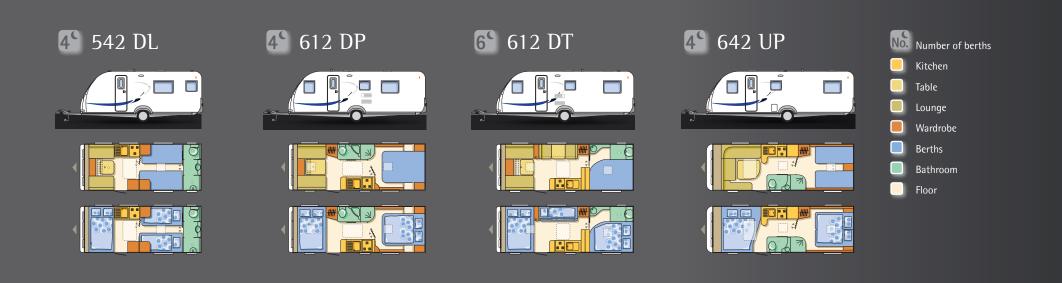

Polyester bodyshell

ALKO chassis

No. Of Berths 6

Spinflo hob, oven and grill

Pre-wired for TV and media

Young families lead fast moving and active lives, the 2012 Altea is synonymous to the requirements and needs of all today's lifestyles. The roof is made of durable, hailproof polyester and exterior body shell is manufactured on AL-KO chassis, what gives you peace of mind for years of enjoyable safe touring whilst the stunning exterior graphics are just the start of the modern and contemporary Altea. Whatever your requirements may be, the lightweight Altea range with its multi layouts is for today's modern family.

#### creative design and quality at your fingertips

4 models

4-6 Berths

7490 mm Length

2300 mm Width

2740 mm Height

The Altea is produced on the safe and reliable industry leading AL-KO chassis.

Standard

▶ oyste

Polyester bodyshell

Spinflo hob, oven and grill

Number of berths – up to 6