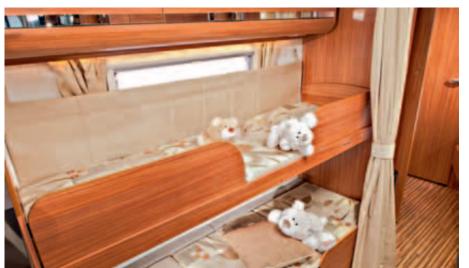

adorable in every way

refreshing, showering, sleeping

Every fixed bed in the Adora features the new adjustable latoflex head support. Customise your own comfort level whether you are about to have a relaxing sleep or just sit upright and read a book.