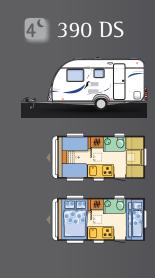

# astella

From the moment you view your 'new home' you instantly appreciate the clean lines of luxury. The Astella offers modern style, quality, value and a high level of specification. Quality construction including hard wearing and stylish grey polyester sides and roof

will ensure you get years of enjoyment. Start your vacation in the knowledge that you have the safest journey ahead with the AL-KO chassis with the Delta axle and AKS stabiliser as standard.

#### supreme design and comfort

1 model

4 berths

7490 mm Length

2480 mm Width

2740 mm Height

# astella

supreme design and comfort

#### sitting, cooking, refreshing, sleeping

The Astella's stunning innovative layouts provide luxury comfort in abundance. The minute you enter inside the luxurious Astella you will see that quality fixtures and fittings surround you. The contrasting furniture design with shiny high gloss worktops is complimented by modern soft furnishings and LED ambient lighting. Kitchens that could prepare the finest gourmet meals with everything you need close to hand. Alde central water heating provides constant warmth.

# astella

- Stylish and contemporary interior design
- **Grey Durable Polyester Body**
- Alde central heating system
- New 'ERGO' bathroom concept
- Spacious kitchen fitted with ambient lights
- Alde underfloor heating
- Removable wheel cover insert with awning skirt rail
- Stable style entrance door with window
- TV bracket and dedicated socket pillar
- Alloy Wheels
- Delta axle and AKS stabiliser for stable towing