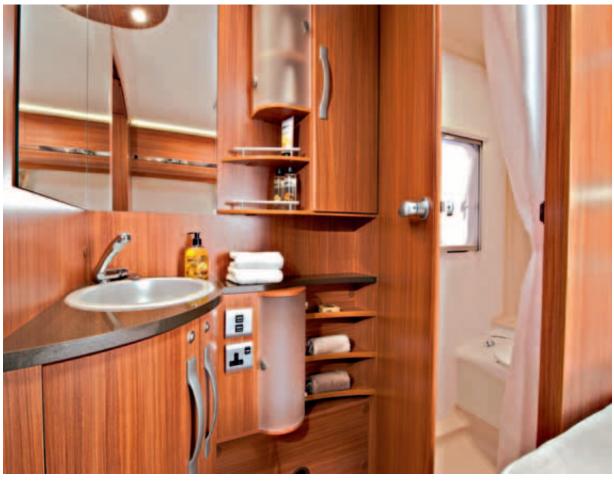

adorable in every way

The Adora provides washrooms with everything you need to freshen up. Deep wash basins, Thetford cassette toilets, large separate showers and excellent storage solutions to store all your toiletries.