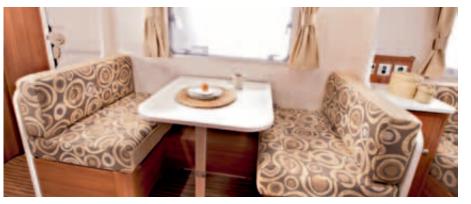

#### adorable in every way

4 models

4-6 berths

7490 mm Length

2300 mm Width

2740 mm Height

adorable in every way

Adora's new furniture design for 2012 creates an atmosphere that has a tangible air of exclusivity. Beautiful soft furnishings, ambient lighting and quality fittings ensure luxury is at every turn. This is equally matched with practicality. Comfortable and spacious lounges allow maximum relaxation while kitchens with large work surfaces have all the essential equipment you will require right at hand.

#### sitting, cooking, refreshing, sleeping

The Altea's stunning interior design will leave you breathless. The modern interior furniture design is complimented by the beautiful contemporary soft furnishing scheme which will leave you the envy of all your friends. Spacious lounges, equipped kitchens and comfortable beds will ensure that every minute of your vacation is what you had hoped and wished for.