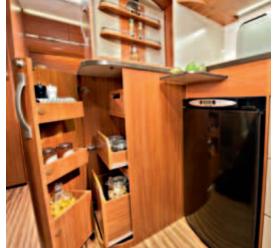

Microwave oven fitted as standard

Mains switch control panel

Dent resistant and easy to clean polyester bodyshell

Market leading Alde central heating system

Polyester bodyshell

ALKO chassis

Spinflo hob, oven and grill

Equipped with a large refrigerator

TV bracket (we offer as option)

All Adria caravans fully comply with the NCC requirements and carry the NCC Certification of approval

The Alko chassis and AKS stabiliser provides you with greater stability on the road