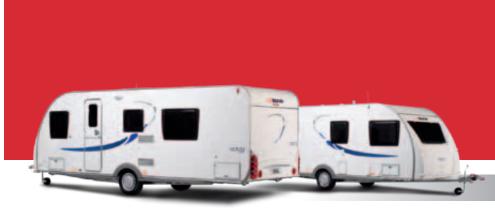

# adria caravans

adria caravan collection 2012

4 models
4-6 berths

4 models
4-6 berth

# astella

From the moment you view your 'new home' you instantly appreciate the clean lines of luxury. The Astella offers modern style, quality, value and a high level of specification. Quality construction including hard wearing and stylish grey polyester sides and roof

will ensure you get years of enjoyment. Start your vacation in the knowledge that you have the safest journey ahead with the AL-KO chassis with the Delta axle and AKS stabiliser as standard.