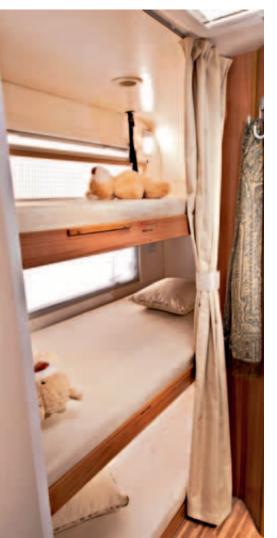

adorable in every way

refreshing, showering, sleeping

Every fixed bed in the Adora features the new adjustable latoflex head support. Customise your own comfort level whether you are about to have a relaxing sleep or just sit upright and read a book.