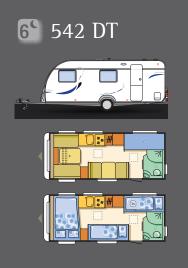

Polyester bodyshell

ALKO chassis

No. Of Berths 6

Spinflo hob, oven and grill

Pre-wired for TV and media

Young families lead fast moving and active lives, the 2012 Altea is synonymous to the requirements and needs of all today's lifestyles. The roof is made of durable, hailproof polyester and exterior body shell is manufactured on AL-KO chassis, what gives you peace of mind for years of enjoyable safe touring whilst the stunning exterior graphics are just the start of the modern and contemporary Altea. Whatever your requirements may be, the lightweight Altea range with its multi layouts is for today's modern family.

#### creative design and quality at your fingertips

4 models

4-6 Berths

7490 mm Length

2300 mm Width

2740 mm Height

# altea creative design and quality at your fingertips

#### sitting, cooking, refreshing, sleeping

The Altea's stunning interior design will leave you breathless. The modern interior furniture design is complimented by the beautiful contemporary soft furnishing scheme which will leave you the envy of all your friends. Spacious lounges, equipped kitchens and comfortable beds will ensure that every minute of your vacation is what you had hoped and wished for.

## altea

- Lightweight and easy to tow
- Practical kitchen with spinflo hob, oven and grill
- Durable Polyester bodyshell
- Optional revmovable wheel cover insert with awning skirt rail
- New dedicated socket pillar
- Stylish and modern interior design
- Contemporary soft furnishings
- Innovative layouts for both couples and families