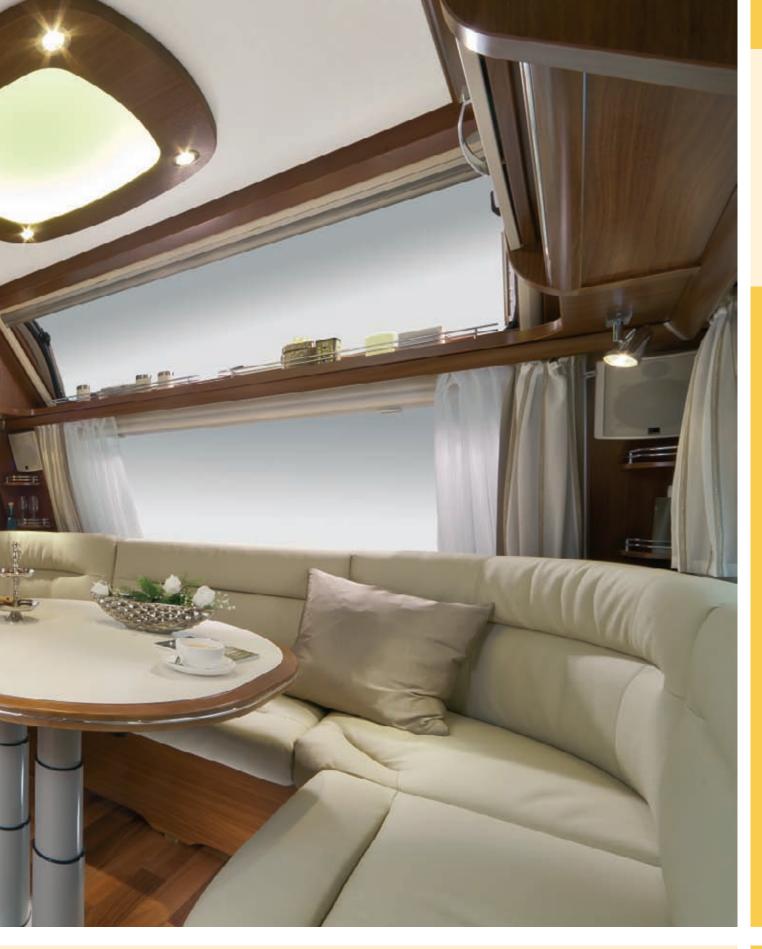

#### Living comfort:

Maximum payload kg

Berths

- Furniture finish: Umbria Select
- Perfect seating comfort: Cosy seating groups with high quality, ergonomic living room upholstery, with high level of seating comfort
- Upholstery fabric and curtains elegantly compliment furniture design
- All upholstery fabrics feature HYMER stain guard
- Ideal atmosphere during day and night thanks to air circulation through vent openings of elevating roof canvas
- Pleasant LED lighting; can be switched on as ambient light or reading light
- Hard-wearing and easy to clean PVC flooring in wood laminate look

#### **Sleeping comfort:**

200 / 350

3

- Generous bed dimensions
- All fixed beds with sprung mattresses; Sprung mattresses are distinguished by a very high level of comfort and a very breathable design thanks to the airy interior
- All fixed beds are equipped with Ergo wooden slatted frames
- Beds have a sturdy substructure
- Seating group can be converted into a bed in just a few easy moves (depending on floor layout)