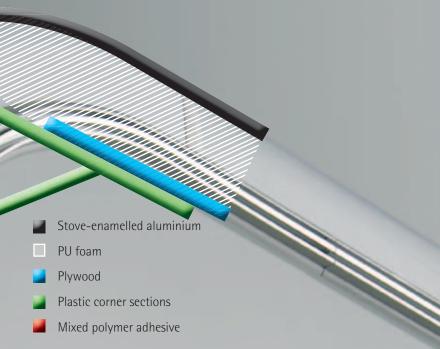

#### **Body:**

- Aerodynamic fuel-saving body shape
- Unique principle of construction with high strength and legendary steel tubular frame
- Nicely shaped tinted windows with double insulated acrylic glazing
- All windows have vent wing feature, mosquito net and blackout blind
- Entry doors feature practical stowage compartments
- GFK sandwich roof with 26 mm insulation
- Sidewalls 28 mm
- Floor 35 mm