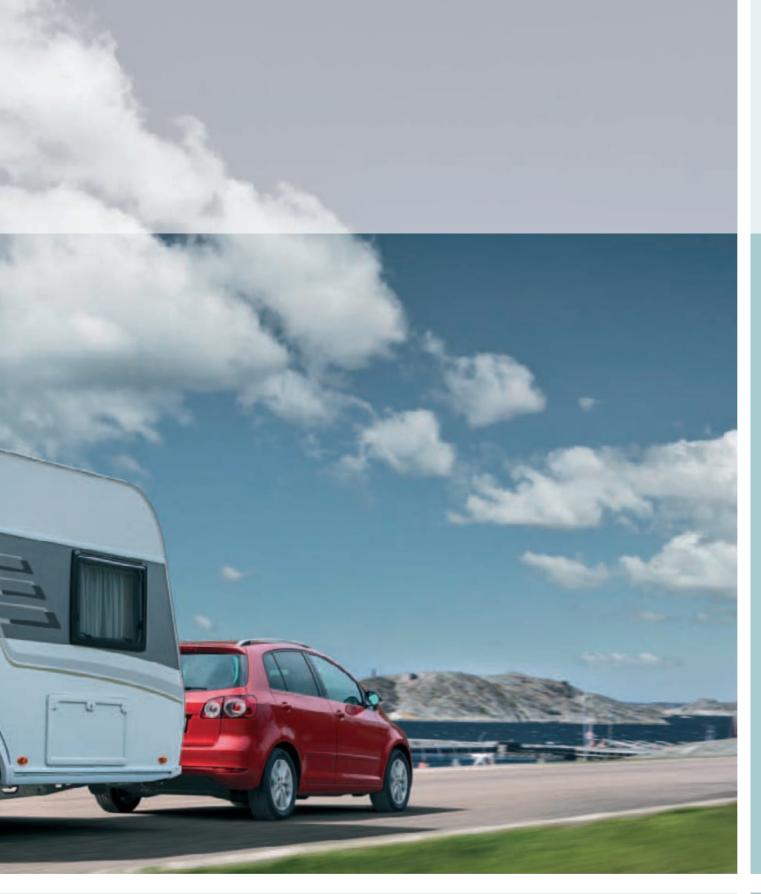

# Eriba-Touring A legend with cult status

Pure individualism.

Eriba-Touring caravans have achieved cult status. For over 55 years, the construction principle has combined with an aerodynamic shape to provide an ideal home for people who yearn to see distant places. Lightweight construction, compact dimensions and a low overall height achieved by integrating a rising roof are features that are common on touring caravans. Its perfect towing characteristics are legendary.