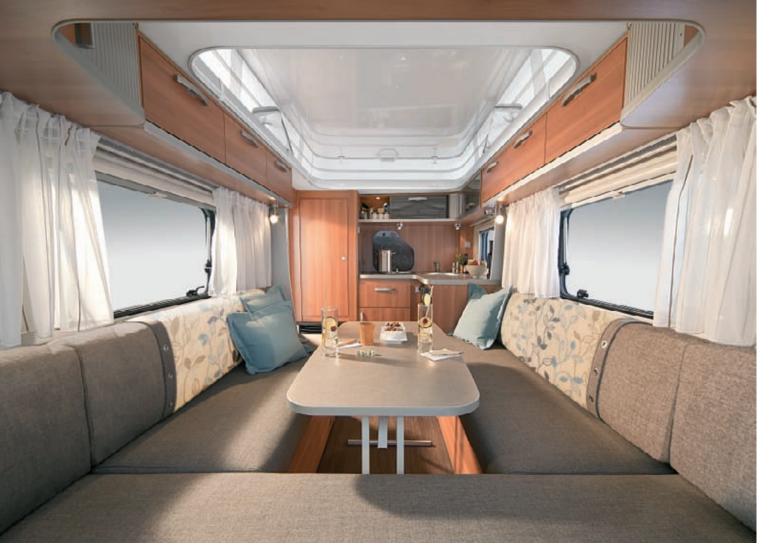

# Eriba-Feeling

Cabrio-Feeling.

Light, nimble, sporty. Perfect for intense travel experiences for long tours in combination with a comfortable feeling of wellbeing. Easy to handle, even on site thanks to the grab rail that extends across the entire width of the rear. This range ideally combines the technical benefits of a rising roof van with a generous living area design. The unique PUAL technology with its outstanding insulation values ensures an optimum climate.

#### Living comfort:

- Furniture finish: Merano pearwood
- Perfect seating comfort: Cosy seating groups with high quality, ergonomic living room upholstery, with high level of seating comfort
- Upholstery fabric and curtains elegantly compliment furniture design
- All upholstery fabrics feature HYMER stain guard
- High quality furniture construction, all joints secured with dowels and screws
- Ideal atmosphere during day and night thanks to air circulation through vent openings of elevating roof canvas
- Pleasant LED lighting with
   12 V spotlights
- Hard-wearing and easy to clean PVC flooring in wood laminate look