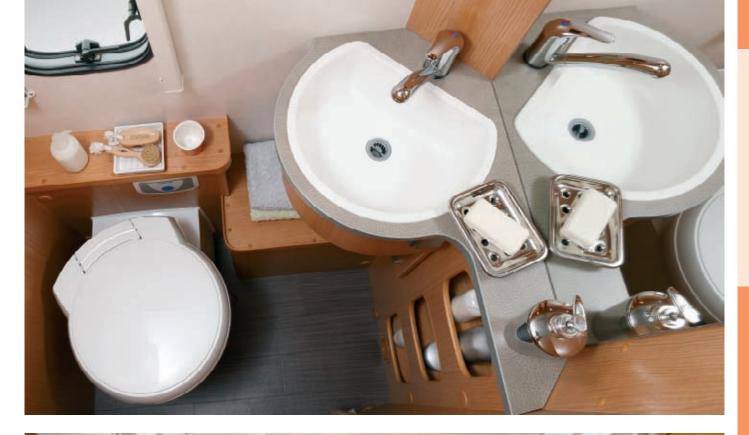

#### Washroom:

220 / 420

3

Wash table with flush fitted basin

220 / 420

4

- Enclosed washroom cabinets and also practical cubby holes for items of daily use
- Generous mirror, can be adjusted in height when elevating roof is raised
- Thetford bench toilet with fill level indicator and cassette with rollers (depending on floor layout) and also dedicated flush tank
- Vent wing frosted glass window with mosquito net and blackout blind
- Shower tray

Eriba-Touring Triton 430

All aboard. The Eriba-Touring Triton 430 offers the greatest means of practicality in the smallest space. It is distinguished by a fully fledged opposing seating group, a fixed rear bed, a compact kitchen, a friendly washroom and a huge amount of stowage space. The bright washroom with bench toilet and flush-fitted basin has numerous enclosed cabinets as well as practical cubby holes for items of daily use. For the first time in the Touring model, the washroom mirror can be adjusted in height when the elevating roof is raised.