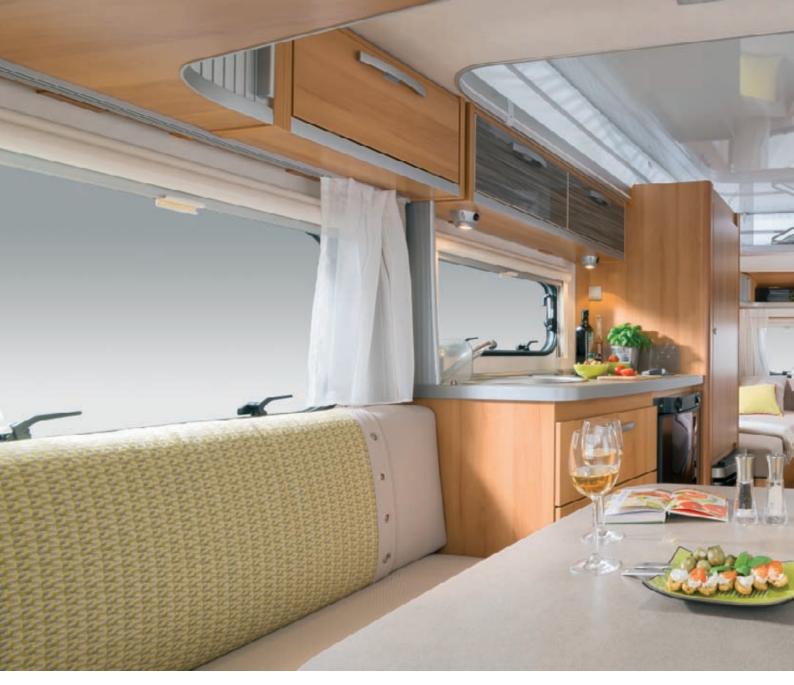

Eriba-Touring Triton 418 Functional harmony.

The rounded design of the exterior is continued with the interior "Umbria Select" styling. This typical characteristic is particularly noticeable with the roof storage cupboards. All around the vehicle, these offer plenty of stowage space at a convenient height. At the front and rear, energy-saving LED lights accentuate the means of storage. A glance into the Eriba-Touring Triton 418 takes us from the front seating group to the rear where a generously-sized rear lateral bed offers a comfortable sleeping area on a high quality, breathable sprung mattress.

#### Kitchen:

180 / 330

2

- Compact, functional Eriba-Touring kitchen
- Worktop with flush fitted round sink and 2-flame-cooker with glass cover (optional 3-flame-cooker) and with folding worktop extension
- Drawer with cutlery tray in kitchenette
- · Hot and cold mixer tap
- 70 I refrigerator, powered by gas, 12 V, 230 V, with integrated freezer compartment
- Kitchen roof cupboards with guard (to prevent things from falling out)
- LED lighting for kitchen worktop
- Stowage space beneath kitchenette

#### Living comfort:

Maximum payload kg

Berths

- Furniture finish: Umbria Select
- Perfect seating comfort: Cosy seating groups with high quality, ergonomic living room upholstery, with high level of seating comfort
- Upholstery fabric and curtains elegantly compliment furniture design
- All upholstery fabrics feature HYMER stain guard
- Ideal atmosphere during day and night thanks to air circulation through vent openings of elevating roof canvas
- Pleasant LED lighting; can be switched on as ambient light or reading light
- Hard-wearing and easy to clean PVC flooring in wood laminate look