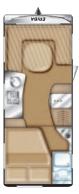

Eriba-Touring Familia 310

Despite its compact dimensions with a seating group at the front and a lateral bed at the rear, the utmost importance is placed on living and sleeping comfort. With an extendible worktop, round stainless steel sink, 2-flame-cooker and generous cutlery drawer, the kitchen offers a great amount of storage space. In the vertical position, the glass cover of the cooker serves simultaneously as a flame guard.