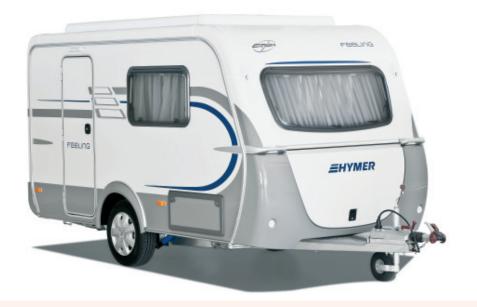

# Eriba-Feeling

Cabrio-Feeling.

Light, nimble, sporty. Perfect for intense travel experiences for long tours in combination with a comfortable feeling of wellbeing. Easy to handle, even on site thanks to the grab rail that extends across the entire width of the rear. This range ideally combines the technical benefits of a rising roof van with a generous living area design. The unique PUAL technology with its outstanding insulation values ensures an optimum climate.

### Eriba-Feeling Overview of models

| Overall length cm       490       607       607         Internal length cm       330       430       430         Overall width cm       200       217       217         Overall wight (Roof Lowered) cm       229       224       224         Headroom in living area (on opened elevating roof) cm       198       198       198         Maximum permitted mass kg       1000 / 900 (SE)       1200 / 1300 / 1400 (SE)       1200 / 1300 / 1400 (SE)         Maximum payload kg       290 / 190       220 / 320 / 420       230 / 330 / 430         Berths       2       4 / +2 (SE)       3 / +2 (SE) | Model series                                          | Feeling 230                                                                                                                                                                                                                                                                                                                                                                                                                                                                                                                                                                                                                                                                                                                                                                                                                                                                                                                                                                                                                                                                                                                                                                                                                                                                                                                                                                                                                                                                                                                                                                                                                                                                                                                                                                                                                                                                                                                                                                                                                                                                                                                   | Feeling 380             | Feeling 425                                                                                                                                                                                                                                                                                                                                                                                                                                                                                                                                                                                                                                                                                                                                                                                                                                                                                                                                                                                                                                                                                                                                                                                                                                                                                                                                                                                                                                                                                                                                                                                                                                                                                                                                                                                                                                                                                                                                                                                                                                                                                                                    |
|---------------------------------------------------------------------------------------------------------------------------------------------------------------------------------------------------------------------------------------------------------------------------------------------------------------------------------------------------------------------------------------------------------------------------------------------------------------------------------------------------------------------------------------------------------------------------------------------------------|-------------------------------------------------------|-------------------------------------------------------------------------------------------------------------------------------------------------------------------------------------------------------------------------------------------------------------------------------------------------------------------------------------------------------------------------------------------------------------------------------------------------------------------------------------------------------------------------------------------------------------------------------------------------------------------------------------------------------------------------------------------------------------------------------------------------------------------------------------------------------------------------------------------------------------------------------------------------------------------------------------------------------------------------------------------------------------------------------------------------------------------------------------------------------------------------------------------------------------------------------------------------------------------------------------------------------------------------------------------------------------------------------------------------------------------------------------------------------------------------------------------------------------------------------------------------------------------------------------------------------------------------------------------------------------------------------------------------------------------------------------------------------------------------------------------------------------------------------------------------------------------------------------------------------------------------------------------------------------------------------------------------------------------------------------------------------------------------------------------------------------------------------------------------------------------------------|-------------------------|--------------------------------------------------------------------------------------------------------------------------------------------------------------------------------------------------------------------------------------------------------------------------------------------------------------------------------------------------------------------------------------------------------------------------------------------------------------------------------------------------------------------------------------------------------------------------------------------------------------------------------------------------------------------------------------------------------------------------------------------------------------------------------------------------------------------------------------------------------------------------------------------------------------------------------------------------------------------------------------------------------------------------------------------------------------------------------------------------------------------------------------------------------------------------------------------------------------------------------------------------------------------------------------------------------------------------------------------------------------------------------------------------------------------------------------------------------------------------------------------------------------------------------------------------------------------------------------------------------------------------------------------------------------------------------------------------------------------------------------------------------------------------------------------------------------------------------------------------------------------------------------------------------------------------------------------------------------------------------------------------------------------------------------------------------------------------------------------------------------------------------|
| Internal length cm         330         430         430           Overall width cm         200         217         217           Overall height<br>(Roof Lowered) cm         229         224         224           Headroom in living area<br>(on opened elevating roof) cm         198         198         198           Maximum permitted mass kg         1000 / 900 (SE)         1200 / 1300 / 1400 (SE)         1200 / 1300 / 1400 (SE)           Maximum payload kg         290 / 190         220 / 320 / 420         230 / 330 / 430                                                               |                                                       | Velus | Valled S                | VOINS CONTRACTOR OF THE PROPERTY OF THE PROPER |
| Overall width cm         200         217         217           Overall height<br>(Roof Lowered) cm         229         224         224           Headroom in living area<br>(on opened elevating roof) cm         198         198         198           Maximum permitted mass kg         1000 / 900 (SE)         1200 / 1300 / 1400 (SE)         1200 / 1300 / 1400 (SE)           Maximum payload kg         290 / 190         220 / 320 / 420         230 / 330 / 430                                                                                                                                | Overall length cm                                     | 490                                                                                                                                                                                                                                                                                                                                                                                                                                                                                                                                                                                                                                                                                                                                                                                                                                                                                                                                                                                                                                                                                                                                                                                                                                                                                                                                                                                                                                                                                                                                                                                                                                                                                                                                                                                                                                                                                                                                                                                                                                                                                                                           | 607                     | 607                                                                                                                                                                                                                                                                                                                                                                                                                                                                                                                                                                                                                                                                                                                                                                                                                                                                                                                                                                                                                                                                                                                                                                                                                                                                                                                                                                                                                                                                                                                                                                                                                                                                                                                                                                                                                                                                                                                                                                                                                                                                                                                            |
| Overall height<br>(Roof Lowered) cm         229         224         224           Headroom in living area<br>(on opened elevating roof) cm         198         198         198           Maximum permitted mass kg         1000 / 900 (SE)         1200 / 1300 / 1400 (SE)         1200 / 1300 / 1400 (SE)           Maximum payload kg         290 / 190         220 / 320 / 420         230 / 330 / 430                                                                                                                                                                                               | Internal length cm                                    | 330                                                                                                                                                                                                                                                                                                                                                                                                                                                                                                                                                                                                                                                                                                                                                                                                                                                                                                                                                                                                                                                                                                                                                                                                                                                                                                                                                                                                                                                                                                                                                                                                                                                                                                                                                                                                                                                                                                                                                                                                                                                                                                                           | 430                     | 430                                                                                                                                                                                                                                                                                                                                                                                                                                                                                                                                                                                                                                                                                                                                                                                                                                                                                                                                                                                                                                                                                                                                                                                                                                                                                                                                                                                                                                                                                                                                                                                                                                                                                                                                                                                                                                                                                                                                                                                                                                                                                                                            |
| (Roof Lowered) cm       229       224       224         Headroom in living area (on opened elevating roof) cm       198       198       198         Maximum permitted mass kg       1000 / 900 (SE)       1200 / 1300 / 1400 (SE)       1200 / 1300 / 1400 (SE)         Maximum payload kg       290 / 190       220 / 320 / 420       230 / 330 / 430                                                                                                                                                                                                                                                  | Overall width cm                                      | 200                                                                                                                                                                                                                                                                                                                                                                                                                                                                                                                                                                                                                                                                                                                                                                                                                                                                                                                                                                                                                                                                                                                                                                                                                                                                                                                                                                                                                                                                                                                                                                                                                                                                                                                                                                                                                                                                                                                                                                                                                                                                                                                           | 217                     | 217                                                                                                                                                                                                                                                                                                                                                                                                                                                                                                                                                                                                                                                                                                                                                                                                                                                                                                                                                                                                                                                                                                                                                                                                                                                                                                                                                                                                                                                                                                                                                                                                                                                                                                                                                                                                                                                                                                                                                                                                                                                                                                                            |
| (on opened elevating roof) cm       198       198         Maximum permitted mass kg       1000 / 900 (SE)       1200 / 1300 / 1400 (SE)       1200 / 1300 / 1400 (SE)         Maximum payload kg       290 / 190       220 / 320 / 420       230 / 330 / 430                                                                                                                                                                                                                                                                                                                                            |                                                       | 229                                                                                                                                                                                                                                                                                                                                                                                                                                                                                                                                                                                                                                                                                                                                                                                                                                                                                                                                                                                                                                                                                                                                                                                                                                                                                                                                                                                                                                                                                                                                                                                                                                                                                                                                                                                                                                                                                                                                                                                                                                                                                                                           | 224                     | 224                                                                                                                                                                                                                                                                                                                                                                                                                                                                                                                                                                                                                                                                                                                                                                                                                                                                                                                                                                                                                                                                                                                                                                                                                                                                                                                                                                                                                                                                                                                                                                                                                                                                                                                                                                                                                                                                                                                                                                                                                                                                                                                            |
| Maximum payload kg 290 / 190 220 / 320 / 420 230 / 330 / 430                                                                                                                                                                                                                                                                                                                                                                                                                                                                                                                                            | Headroom in living area (on opened elevating roof) cm | 198                                                                                                                                                                                                                                                                                                                                                                                                                                                                                                                                                                                                                                                                                                                                                                                                                                                                                                                                                                                                                                                                                                                                                                                                                                                                                                                                                                                                                                                                                                                                                                                                                                                                                                                                                                                                                                                                                                                                                                                                                                                                                                                           | 198                     | 198                                                                                                                                                                                                                                                                                                                                                                                                                                                                                                                                                                                                                                                                                                                                                                                                                                                                                                                                                                                                                                                                                                                                                                                                                                                                                                                                                                                                                                                                                                                                                                                                                                                                                                                                                                                                                                                                                                                                                                                                                                                                                                                            |
|                                                                                                                                                                                                                                                                                                                                                                                                                                                                                                                                                                                                         | Maximum permitted mass kg                             | 1000 / 900 (SE)                                                                                                                                                                                                                                                                                                                                                                                                                                                                                                                                                                                                                                                                                                                                                                                                                                                                                                                                                                                                                                                                                                                                                                                                                                                                                                                                                                                                                                                                                                                                                                                                                                                                                                                                                                                                                                                                                                                                                                                                                                                                                                               | 1200 / 1300 / 1400 (SE) | 1200 / 1300 / 1400 (SE)                                                                                                                                                                                                                                                                                                                                                                                                                                                                                                                                                                                                                                                                                                                                                                                                                                                                                                                                                                                                                                                                                                                                                                                                                                                                                                                                                                                                                                                                                                                                                                                                                                                                                                                                                                                                                                                                                                                                                                                                                                                                                                        |
| Berths 2 4 / +2 (SE) 3 / +2 (SE)                                                                                                                                                                                                                                                                                                                                                                                                                                                                                                                                                                        | Maximum payload kg                                    | 290 / 190                                                                                                                                                                                                                                                                                                                                                                                                                                                                                                                                                                                                                                                                                                                                                                                                                                                                                                                                                                                                                                                                                                                                                                                                                                                                                                                                                                                                                                                                                                                                                                                                                                                                                                                                                                                                                                                                                                                                                                                                                                                                                                                     | 220 / 320 / 420         | 230 / 330 / 430                                                                                                                                                                                                                                                                                                                                                                                                                                                                                                                                                                                                                                                                                                                                                                                                                                                                                                                                                                                                                                                                                                                                                                                                                                                                                                                                                                                                                                                                                                                                                                                                                                                                                                                                                                                                                                                                                                                                                                                                                                                                                                                |
|                                                                                                                                                                                                                                                                                                                                                                                                                                                                                                                                                                                                         | Berths                                                | 2                                                                                                                                                                                                                                                                                                                                                                                                                                                                                                                                                                                                                                                                                                                                                                                                                                                                                                                                                                                                                                                                                                                                                                                                                                                                                                                                                                                                                                                                                                                                                                                                                                                                                                                                                                                                                                                                                                                                                                                                                                                                                                                             | 4 / +2 (SE)             | 3 / +2 (SE)                                                                                                                                                                                                                                                                                                                                                                                                                                                                                                                                                                                                                                                                                                                                                                                                                                                                                                                                                                                                                                                                                                                                                                                                                                                                                                                                                                                                                                                                                                                                                                                                                                                                                                                                                                                                                                                                                                                                                                                                                                                                                                                    |