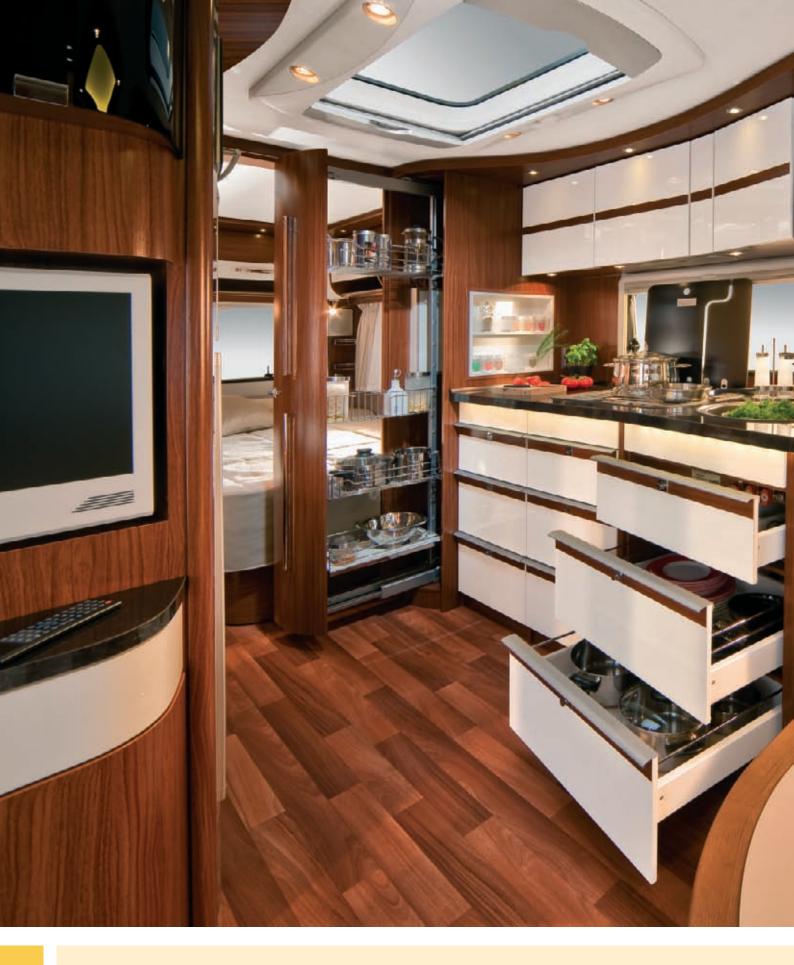

#### Kitchen:

180 / 330

2

- Compact, functional Eriba-Touring kitchen
- Worktop with flush fitted round sink and 2-flame-cooker with glass cover (optional 3-flame-cooker) and with folding worktop extension
- Drawer with cutlery tray in kitchenette
- · Hot and cold mixer tap
- 70 I refrigerator, powered by gas, 12 V, 230 V, with integrated freezer compartment
- Kitchen roof cupboards with guard (to prevent things from falling out)
- LED lighting for kitchen worktop
- Stowage space beneath kitchenette