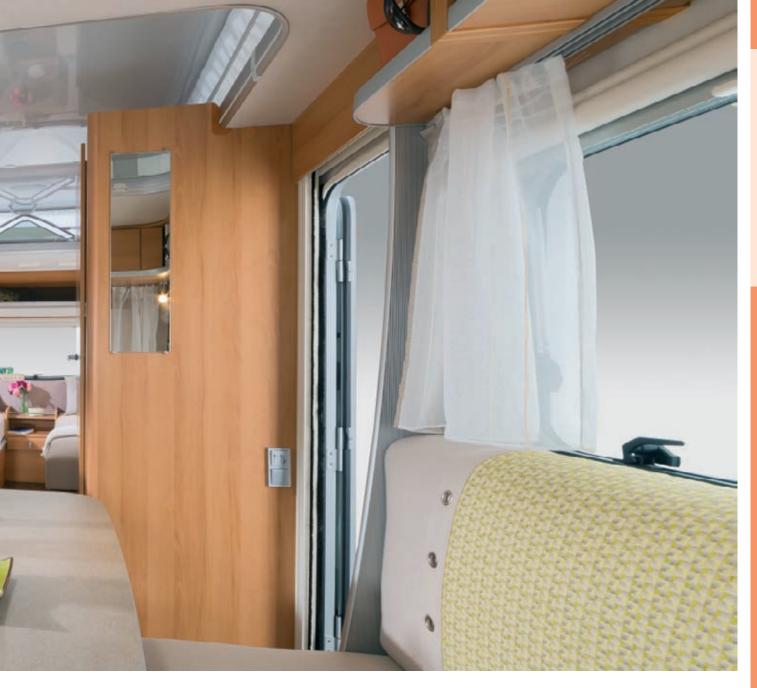

#### **Body:**

- Aerodynamic fuel-saving body shape
- Unique principle of construction with high strength and legendary steel tubular frame
- Nicely shaped tinted windows with double insulated acrylic glazing
- All windows have vent wing feature, mosquito net and blackout blind
- Entry doors feature practical stowage compartments
- GFK sandwich roof with 26 mm insulation
- Sidewalls 28 mm
- Floor 35 mm