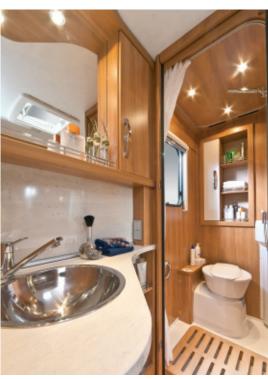

#### Washroom:

220 / 420

3

Wash table with flush fitted basin

220 / 420

4

- Enclosed washroom cabinets and also practical cubby holes for items of daily use
- Generous mirror, can be adjusted in height when elevating roof is raised
- Thetford bench toilet with fill level indicator and cassette with rollers (depending on floor layout) and also dedicated flush tank
- Vent wing frosted glass window with mosquito net and blackout blind
- Shower tray