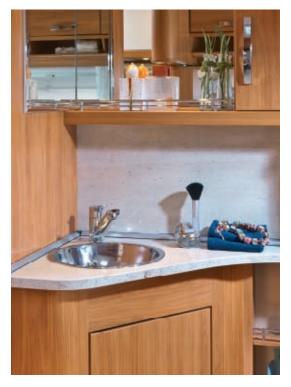

#### Washroom:

220 / 420

3

Wash table with flush fitted basin

220 / 420

4

- Enclosed washroom cabinets and also practical cubby holes for items of daily use
- Generous mirror, can be adjusted in height when elevating roof is raised
- Thetford bench toilet with fill level indicator and cassette with rollers (depending on floor layout) and also dedicated flush tank
- Vent wing frosted glass window with mosquito net and blackout blind
- Shower tray