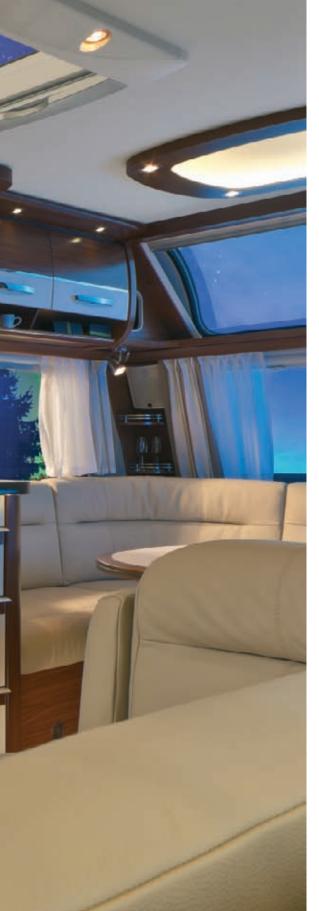

Eriba-Touring Triton 418 Functional harmony.

The rounded design of the exterior is continued with the interior "Umbria Select" styling. This typical characteristic is particularly noticeable with the roof storage cupboards. All around the vehicle, these offer plenty of stowage space at a convenient height. At the front and rear, energy-saving LED lights accentuate the means of storage. A glance into the Eriba-Touring Triton 418 takes us from the front seating group to the rear where a generously-sized rear lateral bed offers a comfortable sleeping area on a high quality, breathable sprung mattress.