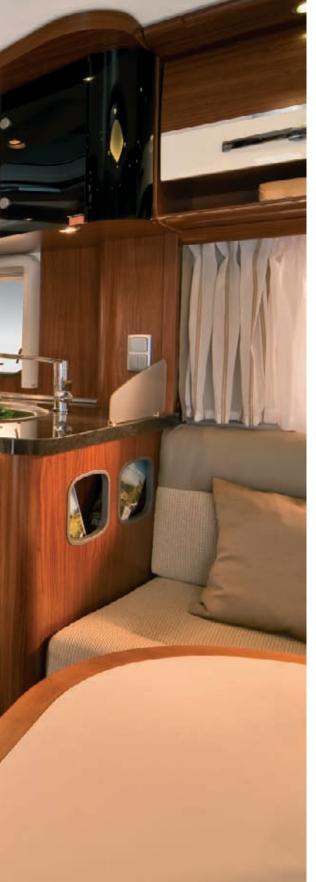

#### Kitchen:

180 / 330

2

- Compact, functional Eriba-Touring kitchen
- Worktop with flush fitted round sink and 2-flame-cooker with glass cover (optional 3-flame-cooker) and with folding worktop extension
- Drawer with cutlery tray in kitchenette
- · Hot and cold mixer tap
- 70 I refrigerator, powered by gas, 12 V, 230 V, with integrated freezer compartment
- Kitchen roof cupboards with guard (to prevent things from falling out)
- LED lighting for kitchen worktop
- Stowage space beneath kitchenette