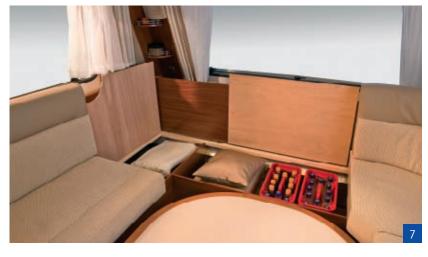

#### Living comfort:

Maximum payload kg

Berths

- Furniture finish: Umbria Select
- Perfect seating comfort: Cosy seating groups with high quality, ergonomic living room upholstery, with high level of seating comfort
- Upholstery fabric and curtains elegantly compliment furniture design
- All upholstery fabrics feature HYMER stain guard
- Ideal atmosphere during day and night thanks to air circulation through vent openings of elevating roof canvas
- Pleasant LED lighting; can be switched on as ambient light or reading light
- Hard-wearing and easy to clean PVC flooring in wood laminate look