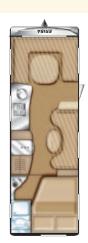

### Eriba-Touring Overview of models

Familia 310 Familia 320 Triton 410 Triton 418 Model seriese Overall length cm 483 483 528 528 Internal length cm 366 366 416 416 Overall width cm 200 200 200 200 Overall height 226 226 226 226 (Roof Lowered) cm Headroom in living area 195 195 195 195 (on opened elevating roof) cm 900 / 1050 (SE) 900 / 1050 (SE) 1000 / 1200 (SE) 1000 / 1200 (SE) Maximum permitted mass kg

Eriba-Touring Triton 430

All aboard. The Eriba-Touring Triton 430 offers the greatest means of practicality in the smallest space. It is distinguished by a fully fledged opposing seating group, a fixed rear bed, a compact kitchen, a friendly washroom and a huge amount of stowage space. The bright washroom with bench toilet and flush-fitted basin has numerous enclosed cabinets as well as practical cubby holes for items of daily use. For the first time in the Touring model, the washroom mirror can be adjusted in height when the elevating roof is raised.