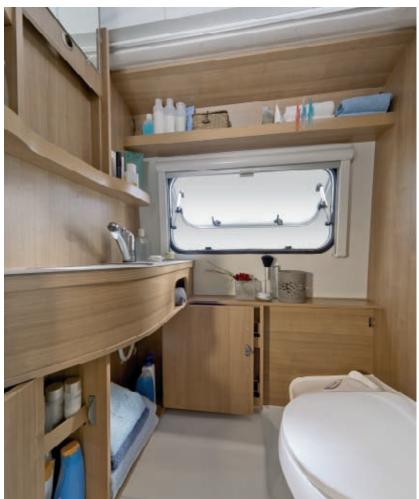

#### Washroom:

220 / 420

3

Wash table with flush fitted basin

220 / 420

4

- Enclosed washroom cabinets and also practical cubby holes for items of daily use
- Generous mirror, can be adjusted in height when elevating roof is raised
- Thetford bench toilet with fill level indicator and cassette with rollers (depending on floor layout) and also dedicated flush tank
- Vent wing frosted glass window with mosquito net and blackout blind
- Shower tray