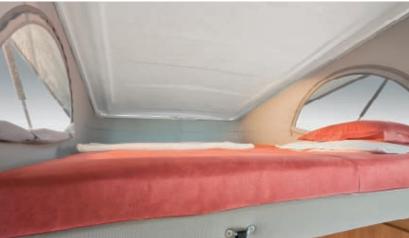

#### **Sleeping comfort:**

200 / 350

3

- Generous bed dimensions
- All fixed beds with sprung mattresses; Sprung mattresses are distinguished by a very high level of comfort and a very breathable design thanks to the airy interior
- All fixed beds are equipped with Ergo wooden slatted frames
- Beds have a sturdy substructure
- Seating group can be converted into a bed in just a few easy moves (depending on floor layout)

Eriba-Touring Triton 418 Functional harmony.

The rounded design of the exterior is continued with the interior "Umbria Select" styling. This typical characteristic is particularly noticeable with the roof storage cupboards. All around the vehicle, these offer plenty of stowage space at a convenient height. At the front and rear, energy-saving LED lights accentuate the means of storage. A glance into the Eriba-Touring Triton 418 takes us from the front seating group to the rear where a generously-sized rear lateral bed offers a comfortable sleeping area on a high quality, breathable sprung mattress.