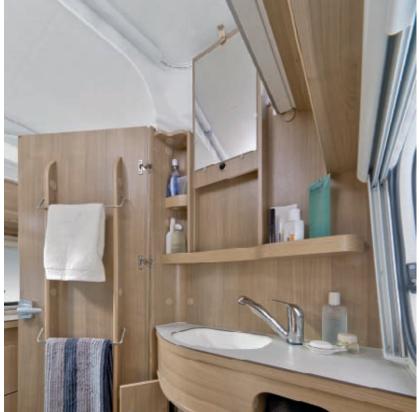

#### Washroom:

220 / 420

3

Wash table with flush fitted basin

220 / 420

4

- Enclosed washroom cabinets and also practical cubby holes for items of daily use
- Generous mirror, can be adjusted in height when elevating roof is raised
- Thetford bench toilet with fill level indicator and cassette with rollers (depending on floor layout) and also dedicated flush tank
- Vent wing frosted glass window with mosquito net and blackout blind
- Shower tray