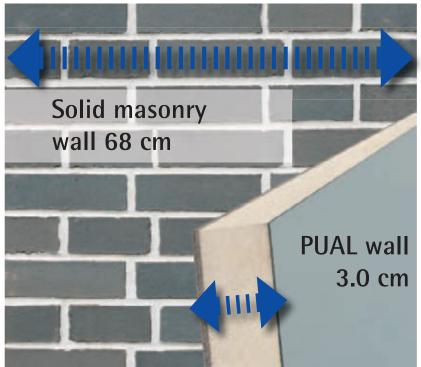

# Eriba-Feeling

Cabrio-Feeling.

Light, nimble, sporty. Perfect for intense travel experiences for long tours in combination with a comfortable feeling of wellbeing. Easy to handle, even on site thanks to the grab rail that extends across the entire width of the rear. This range ideally combines the technical benefits of a rising roof van with a generous living area design. The unique PUAL technology with its outstanding insulation values ensures an optimum climate.