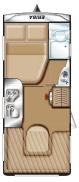

Eriba-Touring Familia 310

Despite its compact dimensions with a seating group at the front and a lateral bed at the rear, the utmost importance is placed on living and sleeping comfort. With an extendible worktop, round stainless steel sink, 2-flame-cooker and generous cutlery drawer, the kitchen offers a great amount of storage space. In the vertical position, the glass cover of the cooker serves simultaneously as a flame guard.