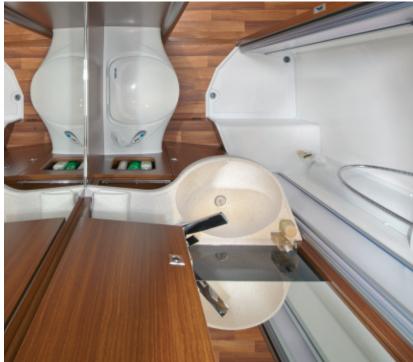

#### Washroom:

220 / 420

3

Wash table with flush fitted basin

220 / 420

4

- Enclosed washroom cabinets and also practical cubby holes for items of daily use
- Generous mirror, can be adjusted in height when elevating roof is raised
- Thetford bench toilet with fill level indicator and cassette with rollers (depending on floor layout) and also dedicated flush tank
- Vent wing frosted glass window with mosquito net and blackout blind
- Shower tray