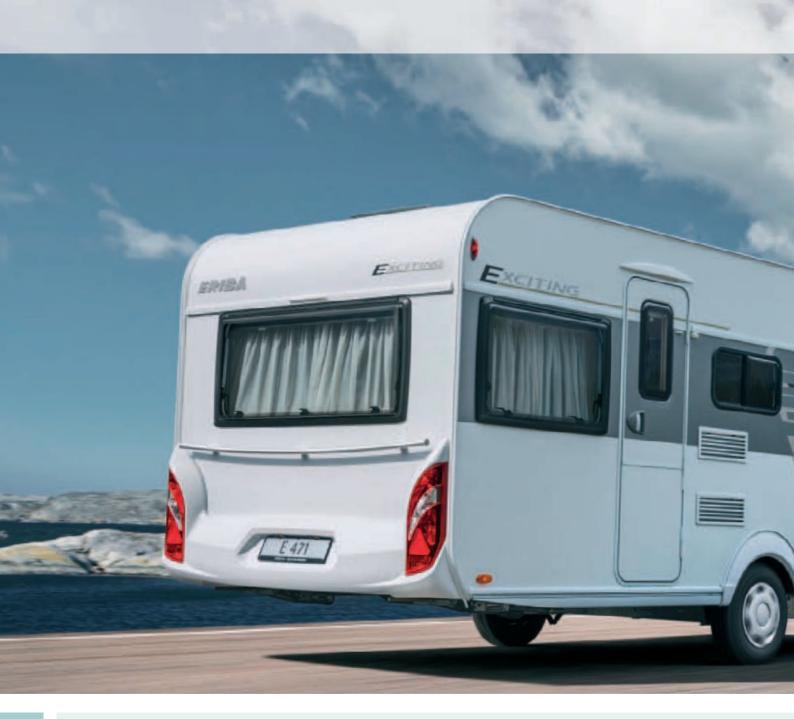

# Eriba-Touring A legend with cult status

Pure individualism.

Eriba-Touring caravans have achieved cult status. For over 55 years, the construction principle has combined with an aerodynamic shape to provide an ideal home for people who yearn to see distant places. Lightweight construction, compact dimensions and a low overall height achieved by integrating a rising roof are features that are common on touring caravans. Its perfect towing characteristics are legendary.