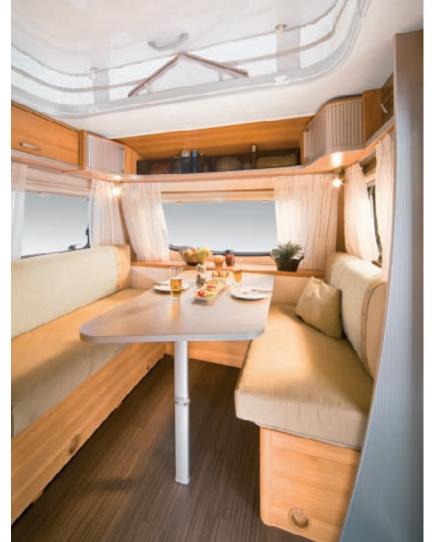

#### Living comfort:

Maximum payload kg

Berths

- Furniture finish: Umbria Select
- Perfect seating comfort: Cosy seating groups with high quality, ergonomic living room upholstery, with high level of seating comfort
- Upholstery fabric and curtains elegantly compliment furniture design
- All upholstery fabrics feature HYMER stain guard
- Ideal atmosphere during day and night thanks to air circulation through vent openings of elevating roof canvas
- Pleasant LED lighting; can be switched on as ambient light or reading light
- Hard-wearing and easy to clean PVC flooring in wood laminate look

#### Living comfort:

- Furniture finish: Merano pearwood
- Perfect seating comfort: Cosy seating groups with high quality, ergonomic living room upholstery, with high level of seating comfort
- Upholstery fabric and curtains elegantly compliment furniture design
- All upholstery fabrics feature HYMER stain guard
- High quality furniture construction, all joints secured with dowels and screws
- Ideal atmosphere during day and night thanks to air circulation through vent openings of elevating roof canvas
- Pleasant LED lighting with
   12 V spotlights
- Hard-wearing and easy to clean PVC flooring in wood laminate look