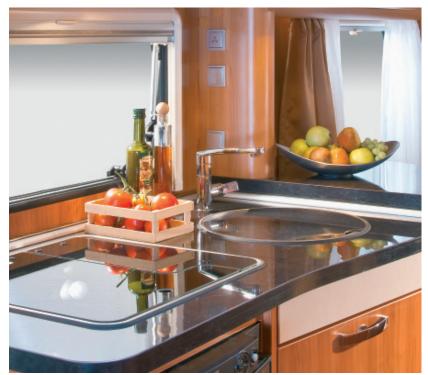

#### Kitchen:

180 / 330

2

- Compact, functional Eriba-Touring kitchen
- Worktop with flush fitted round sink and 2-flame-cooker with glass cover (optional 3-flame-cooker) and with folding worktop extension
- Drawer with cutlery tray in kitchenette
- · Hot and cold mixer tap
- 70 I refrigerator, powered by gas, 12 V, 230 V, with integrated freezer compartment
- Kitchen roof cupboards with guard (to prevent things from falling out)
- LED lighting for kitchen worktop
- Stowage space beneath kitchenette