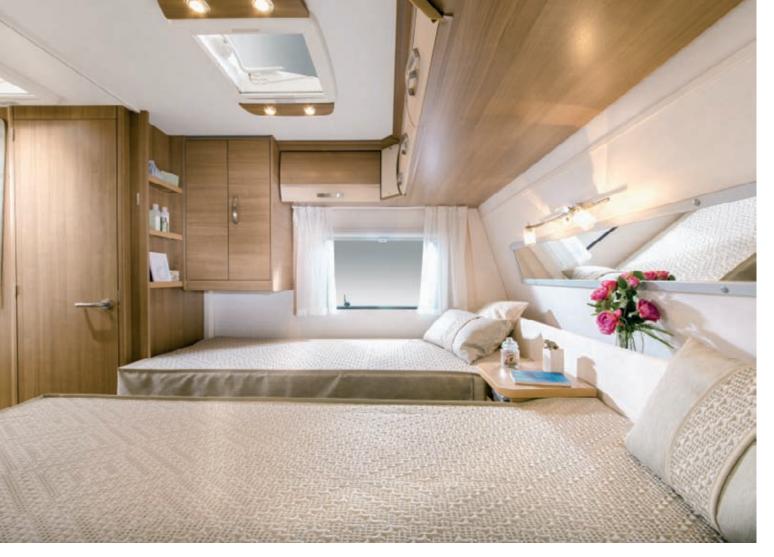

#### **Sleeping comfort:**

200 / 350

3

- Generous bed dimensions
- All fixed beds with sprung mattresses; Sprung mattresses are distinguished by a very high level of comfort and a very breathable design thanks to the airy interior
- All fixed beds are equipped with Ergo wooden slatted frames
- Beds have a sturdy substructure
- Seating group can be converted into a bed in just a few easy moves (depending on floor layout)