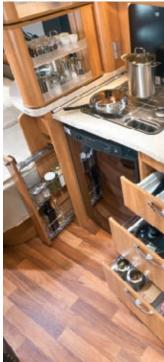

#### Kitchen:

180 / 330

2

- Compact, functional Eriba-Touring kitchen
- Worktop with flush fitted round sink and 2-flame-cooker with glass cover (optional 3-flame-cooker) and with folding worktop extension
- Drawer with cutlery tray in kitchenette
- · Hot and cold mixer tap
- 70 I refrigerator, powered by gas, 12 V, 230 V, with integrated freezer compartment
- Kitchen roof cupboards with guard (to prevent things from falling out)
- LED lighting for kitchen worktop
- Stowage space beneath kitchenette