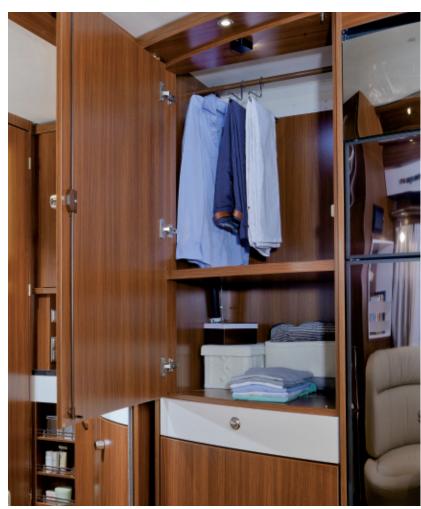

#### Living comfort:

Maximum payload kg

Berths

- Furniture finish: Umbria Select
- Perfect seating comfort: Cosy seating groups with high quality, ergonomic living room upholstery, with high level of seating comfort
- Upholstery fabric and curtains elegantly compliment furniture design
- All upholstery fabrics feature HYMER stain guard
- Ideal atmosphere during day and night thanks to air circulation through vent openings of elevating roof canvas
- Pleasant LED lighting; can be switched on as ambient light or reading light
- Hard-wearing and easy to clean PVC flooring in wood laminate look

#### Kitchen:

180 / 330

2

- Compact, functional Eriba-Touring kitchen
- Worktop with flush fitted round sink and 2-flame-cooker with glass cover (optional 3-flame-cooker) and with folding worktop extension
- Drawer with cutlery tray in kitchenette
- · Hot and cold mixer tap
- 70 I refrigerator, powered by gas, 12 V, 230 V, with integrated freezer compartment
- Kitchen roof cupboards with guard (to prevent things from falling out)
- LED lighting for kitchen worktop
- Stowage space beneath kitchenette

#### Washroom:

220 / 420

3

Wash table with flush fitted basin

220 / 420

4

- Enclosed washroom cabinets and also practical cubby holes for items of daily use
- Generous mirror, can be adjusted in height when elevating roof is raised
- Thetford bench toilet with fill level indicator and cassette with rollers (depending on floor layout) and also dedicated flush tank
- Vent wing frosted glass window with mosquito net and blackout blind
- Shower tray