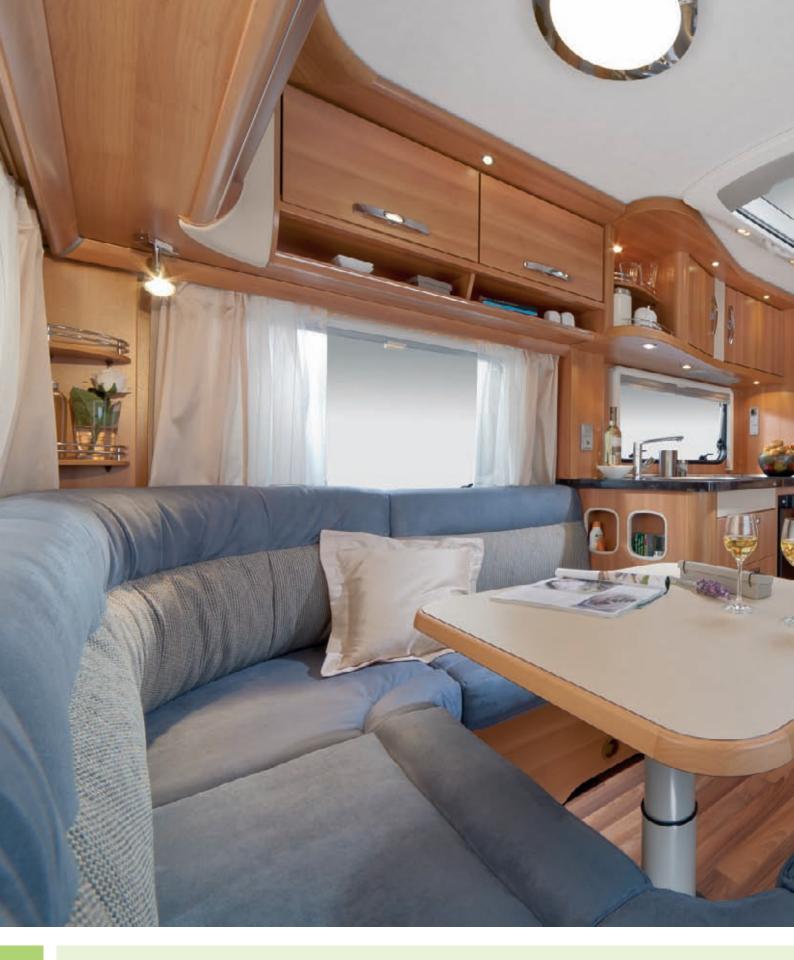

#### Living comfort:

Maximum payload kg

Berths

- Furniture finish: Umbria Select
- Perfect seating comfort: Cosy seating groups with high quality, ergonomic living room upholstery, with high level of seating comfort
- Upholstery fabric and curtains elegantly compliment furniture design
- All upholstery fabrics feature HYMER stain guard
- Ideal atmosphere during day and night thanks to air circulation through vent openings of elevating roof canvas
- Pleasant LED lighting; can be switched on as ambient light or reading light
- Hard-wearing and easy to clean PVC flooring in wood laminate look

#### **Sleeping comfort:**

200 / 350

3

- Generous bed dimensions
- All fixed beds with sprung mattresses; Sprung mattresses are distinguished by a very high level of comfort and a very breathable design thanks to the airy interior
- All fixed beds are equipped with Ergo wooden slatted frames
- Beds have a sturdy substructure
- Seating group can be converted into a bed in just a few easy moves (depending on floor layout)