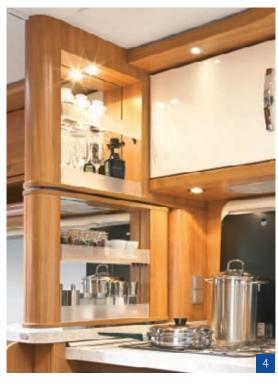

#### Kitchen:

180 / 330

2

- Compact, functional Eriba-Touring kitchen
- Worktop with flush fitted round sink and 2-flame-cooker with glass cover (optional 3-flame-cooker) and with folding worktop extension
- Drawer with cutlery tray in kitchenette
- · Hot and cold mixer tap
- 70 I refrigerator, powered by gas, 12 V, 230 V, with integrated freezer compartment
- Kitchen roof cupboards with guard (to prevent things from falling out)
- LED lighting for kitchen worktop
- Stowage space beneath kitchenette