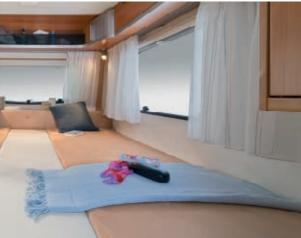

#### Living comfort:

Maximum payload kg

Berths

- Furniture finish: Umbria Select
- Perfect seating comfort: Cosy seating groups with high quality, ergonomic living room upholstery, with high level of seating comfort
- Upholstery fabric and curtains elegantly compliment furniture design
- All upholstery fabrics feature HYMER stain guard
- Ideal atmosphere during day and night thanks to air circulation through vent openings of elevating roof canvas
- Pleasant LED lighting; can be switched on as ambient light or reading light
- Hard-wearing and easy to clean PVC flooring in wood laminate look

#### **Sleeping comfort:**

200 / 350

3

- Generous bed dimensions
- All fixed beds with sprung mattresses; Sprung mattresses are distinguished by a very high level of comfort and a very breathable design thanks to the airy interior
- All fixed beds are equipped with Ergo wooden slatted frames
- Beds have a sturdy substructure
- Seating group can be converted into a bed in just a few easy moves (depending on floor layout)