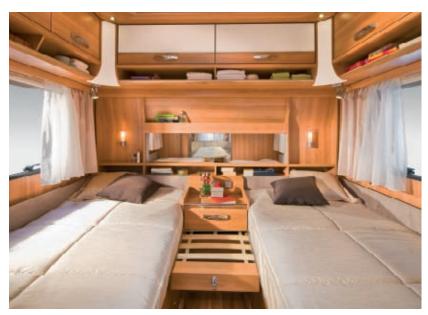

#### **Sleeping comfort:**

200 / 350

3

- Generous bed dimensions
- All fixed beds with sprung mattresses; Sprung mattresses are distinguished by a very high level of comfort and a very breathable design thanks to the airy interior
- All fixed beds are equipped with Ergo wooden slatted frames
- Beds have a sturdy substructure
- Seating group can be converted into a bed in just a few easy moves (depending on floor layout)