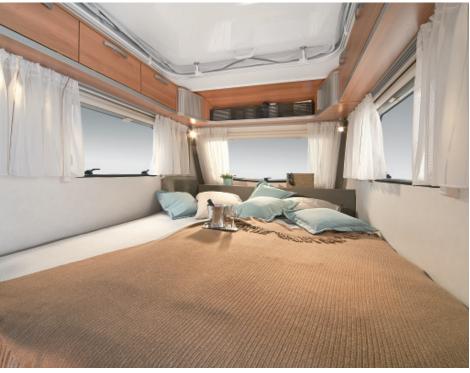

#### **Sleeping comfort:**

200 / 350

3

- Generous bed dimensions
- All fixed beds with sprung mattresses; Sprung mattresses are distinguished by a very high level of comfort and a very breathable design thanks to the airy interior
- All fixed beds are equipped with Ergo wooden slatted frames
- Beds have a sturdy substructure
- Seating group can be converted into a bed in just a few easy moves (depending on floor layout)

Eriba-Touring Triton 418 Functional harmony.

The rounded design of the exterior is continued with the interior "Umbria Select" styling. This typical characteristic is particularly noticeable with the roof storage cupboards. All around the vehicle, these offer plenty of stowage space at a convenient height. At the front and rear, energy-saving LED lights accentuate the means of storage. A glance into the Eriba-Touring Triton 418 takes us from the front seating group to the rear where a generously-sized rear lateral bed offers a comfortable sleeping area on a high quality, breathable sprung mattress.