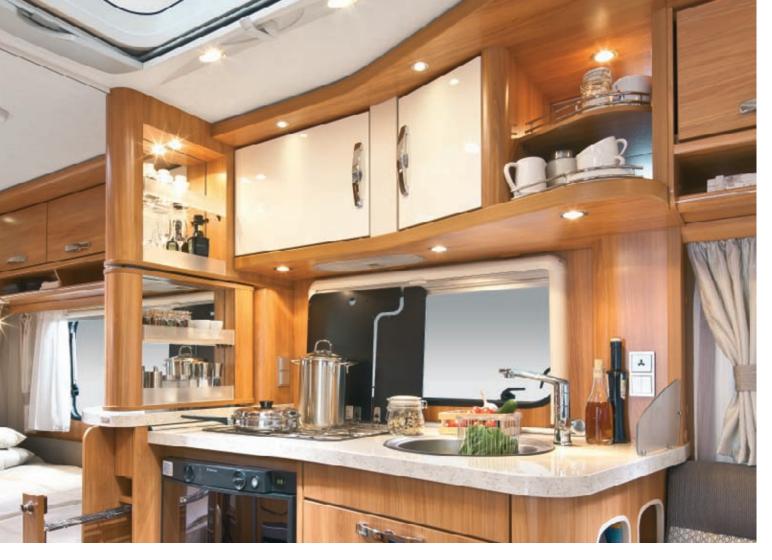

#### Kitchen:

180 / 330

2

- Compact, functional Eriba-Touring kitchen
- Worktop with flush fitted round sink and 2-flame-cooker with glass cover (optional 3-flame-cooker) and with folding worktop extension
- Drawer with cutlery tray in kitchenette
- · Hot and cold mixer tap
- 70 I refrigerator, powered by gas, 12 V, 230 V, with integrated freezer compartment
- Kitchen roof cupboards with guard (to prevent things from falling out)
- LED lighting for kitchen worktop
- Stowage space beneath kitchenette