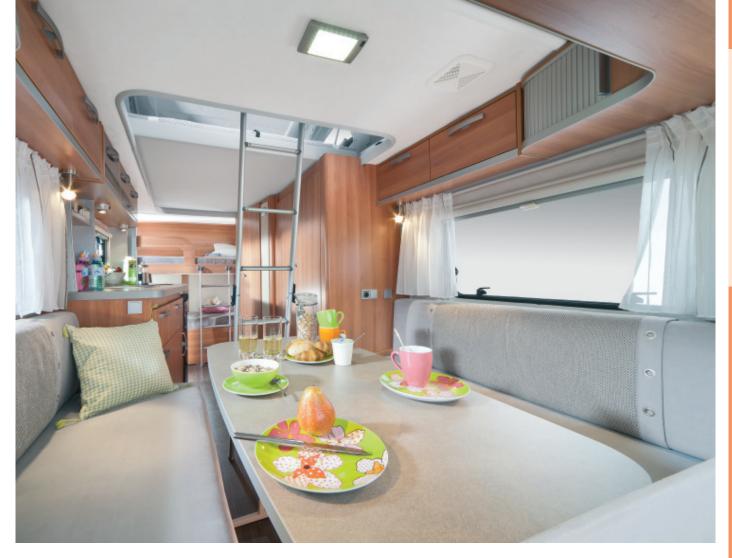

Eriba-Touring Triton 418 Functional harmony.

The rounded design of the exterior is continued with the interior "Umbria Select" styling. This typical characteristic is particularly noticeable with the roof storage cupboards. All around the vehicle, these offer plenty of stowage space at a convenient height. At the front and rear, energy-saving LED lights accentuate the means of storage. A glance into the Eriba-Touring Triton 418 takes us from the front seating group to the rear where a generously-sized rear lateral bed offers a comfortable sleeping area on a high quality, breathable sprung mattress.