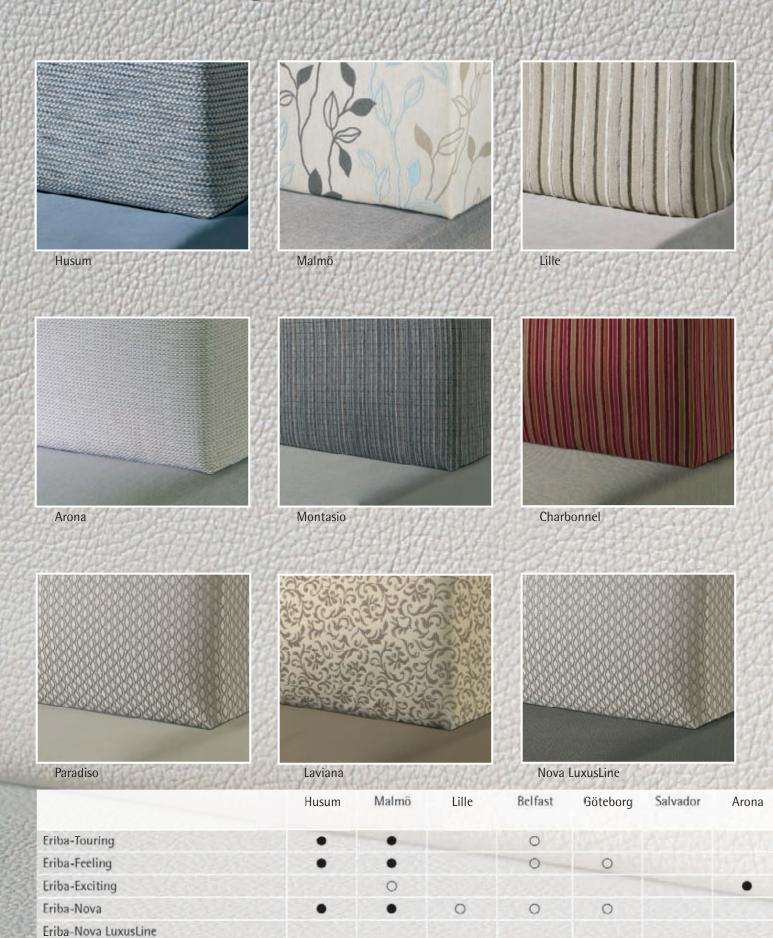

#### Living comfort:

Maximum payload kg

Berths

- Furniture finish: Umbria Select
- Perfect seating comfort: Cosy seating groups with high quality, ergonomic living room upholstery, with high level of seating comfort
- Upholstery fabric and curtains elegantly compliment furniture design
- All upholstery fabrics feature HYMER stain guard
- Ideal atmosphere during day and night thanks to air circulation through vent openings of elevating roof canvas
- Pleasant LED lighting; can be switched on as ambient light or reading light
- Hard-wearing and easy to clean PVC flooring in wood laminate look

#### Living comfort:

- Furniture finish: Merano pearwood
- Perfect seating comfort: Cosy seating groups with high quality, ergonomic living room upholstery, with high level of seating comfort
- Upholstery fabric and curtains elegantly compliment furniture design
- All upholstery fabrics feature HYMER stain guard
- High quality furniture construction, all joints secured with dowels and screws
- Ideal atmosphere during day and night thanks to air circulation through vent openings of elevating roof canvas
- Pleasant LED lighting with
   12 V spotlights
- Hard-wearing and easy to clean PVC flooring in wood laminate look