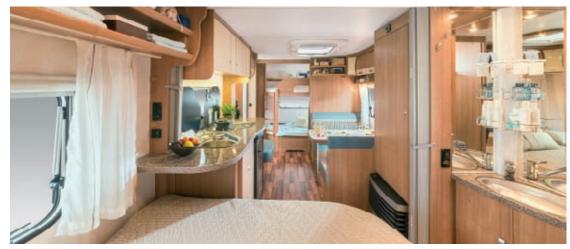

Eriba-Touring Triton 418 Functional harmony.

The rounded design of the exterior is continued with the interior "Umbria Select" styling. This typical characteristic is particularly noticeable with the roof storage cupboards. All around the vehicle, these offer plenty of stowage space at a convenient height. At the front and rear, energy-saving LED lights accentuate the means of storage. A glance into the Eriba-Touring Triton 418 takes us from the front seating group to the rear where a generously-sized rear lateral bed offers a comfortable sleeping area on a high quality, breathable sprung mattress.