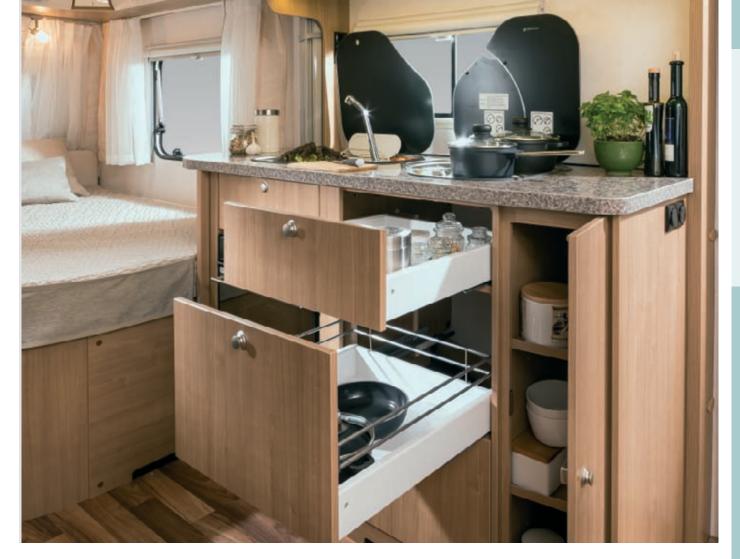

#### Kitchen:

180 / 330

2

- Compact, functional Eriba-Touring kitchen
- Worktop with flush fitted round sink and 2-flame-cooker with glass cover (optional 3-flame-cooker) and with folding worktop extension
- Drawer with cutlery tray in kitchenette
- · Hot and cold mixer tap
- 70 I refrigerator, powered by gas, 12 V, 230 V, with integrated freezer compartment
- Kitchen roof cupboards with guard (to prevent things from falling out)
- LED lighting for kitchen worktop
- Stowage space beneath kitchenette