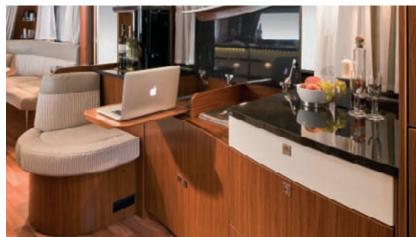

#### Kitchen:

180 / 330

2

- Compact, functional Eriba-Touring kitchen
- Worktop with flush fitted round sink and 2-flame-cooker with glass cover (optional 3-flame-cooker) and with folding worktop extension
- Drawer with cutlery tray in kitchenette
- · Hot and cold mixer tap
- 70 I refrigerator, powered by gas, 12 V, 230 V, with integrated freezer compartment
- Kitchen roof cupboards with guard (to prevent things from falling out)
- LED lighting for kitchen worktop
- Stowage space beneath kitchenette