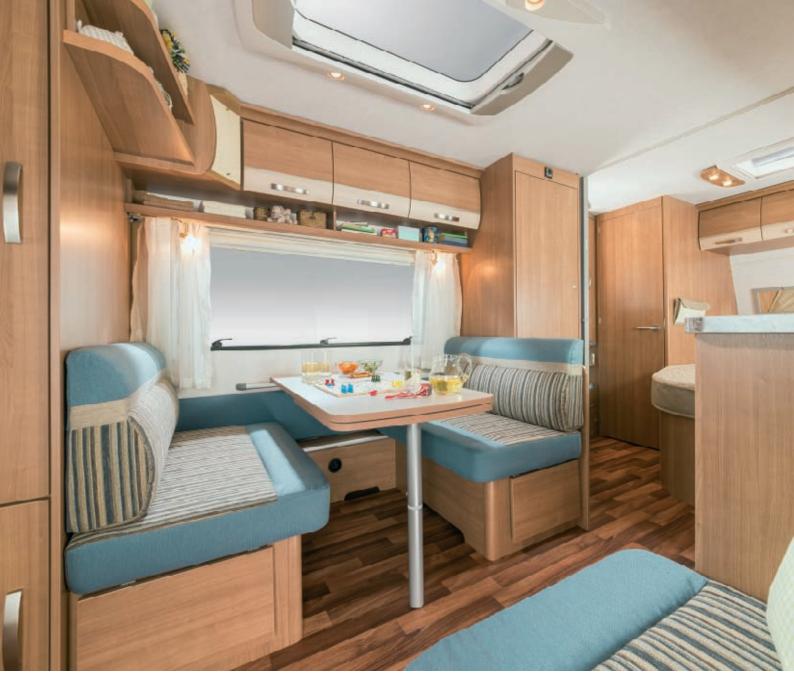

#### Living comfort:

Maximum payload kg

Berths

- Furniture finish: Umbria Select
- Perfect seating comfort: Cosy seating groups with high quality, ergonomic living room upholstery, with high level of seating comfort
- Upholstery fabric and curtains elegantly compliment furniture design
- All upholstery fabrics feature HYMER stain guard
- Ideal atmosphere during day and night thanks to air circulation through vent openings of elevating roof canvas
- Pleasant LED lighting; can be switched on as ambient light or reading light
- Hard-wearing and easy to clean PVC flooring in wood laminate look