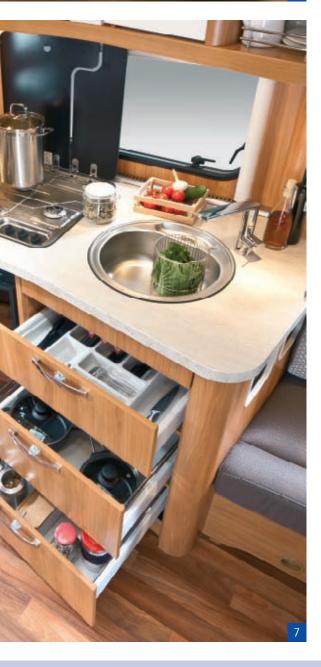

#### Kitchen:

180 / 330

2

- Compact, functional Eriba-Touring kitchen
- Worktop with flush fitted round sink and 2-flame-cooker with glass cover (optional 3-flame-cooker) and with folding worktop extension
- Drawer with cutlery tray in kitchenette
- · Hot and cold mixer tap
- 70 I refrigerator, powered by gas, 12 V, 230 V, with integrated freezer compartment
- Kitchen roof cupboards with guard (to prevent things from falling out)
- LED lighting for kitchen worktop
- Stowage space beneath kitchenette

Eriba-Touring Familia 310

Despite its compact dimensions with a seating group at the front and a lateral bed at the rear, the utmost importance is placed on living and sleeping comfort. With an extendible worktop, round stainless steel sink, 2-flame-cooker and generous cutlery drawer, the kitchen offers a great amount of storage space. In the vertical position, the glass cover of the cooker serves simultaneously as a flame guard.