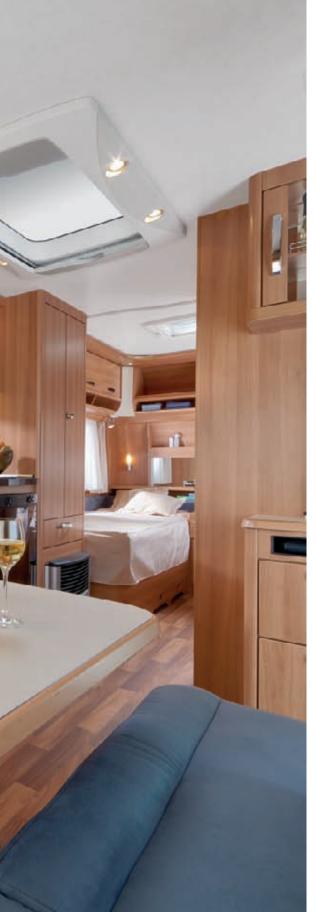

#### **Sleeping comfort:**

200 / 350

3

- Generous bed dimensions
- All fixed beds with sprung mattresses; Sprung mattresses are distinguished by a very high level of comfort and a very breathable design thanks to the airy interior
- All fixed beds are equipped with Ergo wooden slatted frames
- Beds have a sturdy substructure
- Seating group can be converted into a bed in just a few easy moves (depending on floor layout)