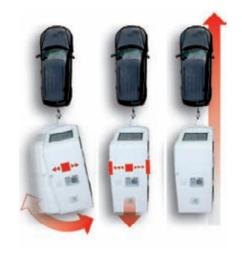

#### Chassis:

- AL-KO safety chassis
- Highly stable, fully galvanised tubular frame with longitudinal link axle and independent wheel suspension
- AKS anti-sway coupling with automatic hitching device
- Galvanised corner stays
- Meets all requirements to travel at 100 km/h on German motorways
- A-frame wheel with pneumatic tyre
- Plastic cover for A-frame