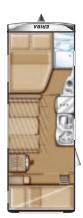

Eriba-Touring Triton 430

All aboard. The Eriba-Touring Triton 430 offers the greatest means of practicality in the smallest space. It is distinguished by a fully fledged opposing seating group, a fixed rear bed, a compact kitchen, a friendly washroom and a huge amount of stowage space. The bright washroom with bench toilet and flush-fitted basin has numerous enclosed cabinets as well as practical cubby holes for items of daily use. For the first time in the Touring model, the washroom mirror can be adjusted in height when the elevating roof is raised.