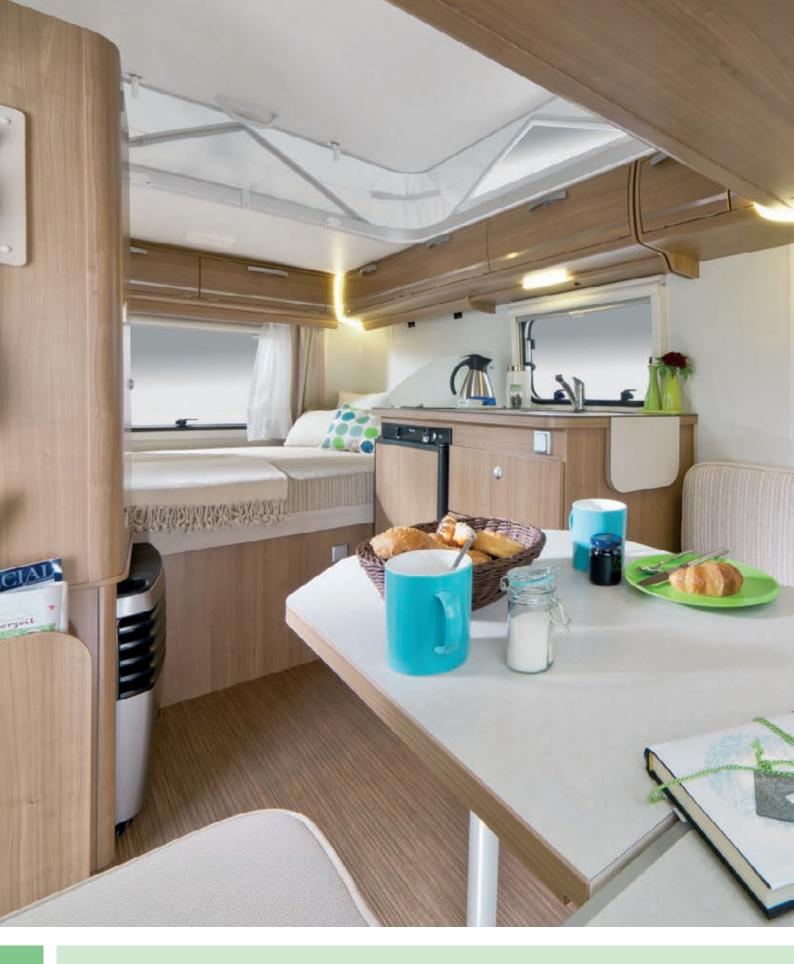

Eriba-Touring Triton 418 Functional harmony.

The rounded design of the exterior is continued with the interior "Umbria Select" styling. This typical characteristic is particularly noticeable with the roof storage cupboards. All around the vehicle, these offer plenty of stowage space at a convenient height. At the front and rear, energy-saving LED lights accentuate the means of storage. A glance into the Eriba-Touring Triton 418 takes us from the front seating group to the rear where a generously-sized rear lateral bed offers a comfortable sleeping area on a high quality, breathable sprung mattress.

Eriba-Touring Familia 310

Despite its compact dimensions with a seating group at the front and a lateral bed at the rear, the utmost importance is placed on living and sleeping comfort. With an extendible worktop, round stainless steel sink, 2-flame-cooker and generous cutlery drawer, the kitchen offers a great amount of storage space. In the vertical position, the glass cover of the cooker serves simultaneously as a flame guard.