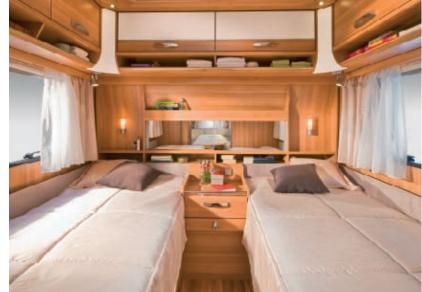

#### **Sleeping comfort:**

200 / 350

3

- Generous bed dimensions
- All fixed beds with sprung mattresses; Sprung mattresses are distinguished by a very high level of comfort and a very breathable design thanks to the airy interior
- All fixed beds are equipped with Ergo wooden slatted frames
- Beds have a sturdy substructure
- Seating group can be converted into a bed in just a few easy moves (depending on floor layout)