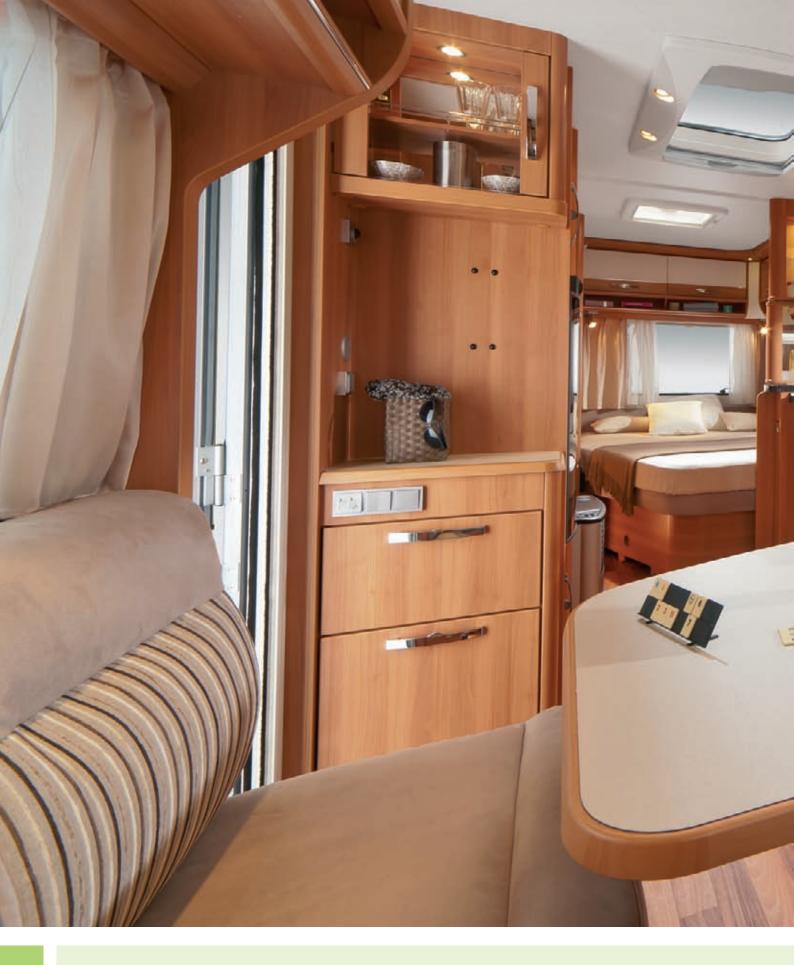

Eriba-Touring Triton 418 Functional harmony.

The rounded design of the exterior is continued with the interior "Umbria Select" styling. This typical characteristic is particularly noticeable with the roof storage cupboards. All around the vehicle, these offer plenty of stowage space at a convenient height. At the front and rear, energy-saving LED lights accentuate the means of storage. A glance into the Eriba-Touring Triton 418 takes us from the front seating group to the rear where a generously-sized rear lateral bed offers a comfortable sleeping area on a high quality, breathable sprung mattress.

#### Living comfort:

- Furniture finish: Merano pearwood
- Perfect seating comfort: Cosy seating groups with high quality, ergonomic living room upholstery, with high level of seating comfort
- Upholstery fabric and curtains elegantly compliment furniture design
- All upholstery fabrics feature HYMER stain guard
- High quality furniture construction, all joints secured with dowels and screws
- Ideal atmosphere during day and night thanks to air circulation through vent openings of elevating roof canvas
- Pleasant LED lighting with
   12 V spotlights
- Hard-wearing and easy to clean PVC flooring in wood laminate look