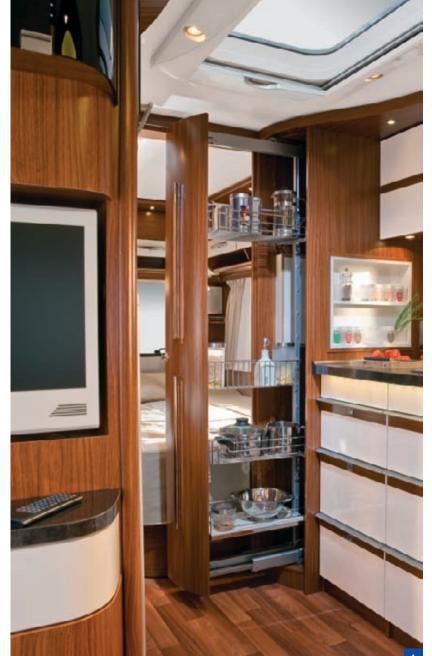

Eriba-Touring Triton 418 Functional harmony.

The rounded design of the exterior is continued with the interior "Umbria Select" styling. This typical characteristic is particularly noticeable with the roof storage cupboards. All around the vehicle, these offer plenty of stowage space at a convenient height. At the front and rear, energy-saving LED lights accentuate the means of storage. A glance into the Eriba-Touring Triton 418 takes us from the front seating group to the rear where a generously-sized rear lateral bed offers a comfortable sleeping area on a high quality, breathable sprung mattress.