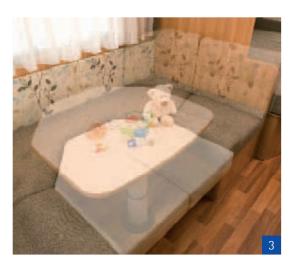

Eriba-Touring Triton 418 Functional harmony.

The rounded design of the exterior is continued with the interior "Umbria Select" styling. This typical characteristic is particularly noticeable with the roof storage cupboards. All around the vehicle, these offer plenty of stowage space at a convenient height. At the front and rear, energy-saving LED lights accentuate the means of storage. A glance into the Eriba-Touring Triton 418 takes us from the front seating group to the rear where a generously-sized rear lateral bed offers a comfortable sleeping area on a high quality, breathable sprung mattress.