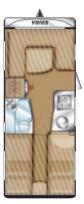

Eriba-Touring Triton 418 Functional harmony.

The rounded design of the exterior is continued with the interior "Umbria Select" styling. This typical characteristic is particularly noticeable with the roof storage cupboards. All around the vehicle, these offer plenty of stowage space at a convenient height. At the front and rear, energy-saving LED lights accentuate the means of storage. A glance into the Eriba-Touring Triton 418 takes us from the front seating group to the rear where a generously-sized rear lateral bed offers a comfortable sleeping area on a high quality, breathable sprung mattress.