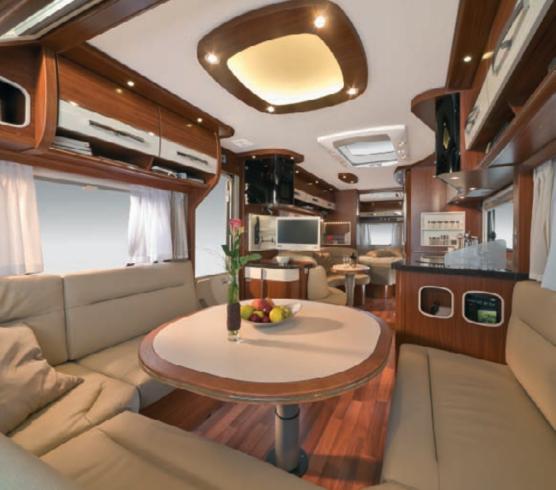

phere. Genuine elegance is displayed in the masterful interplay of high-quality furniture built by craftsmen. Finely grained tones in the surface finish of the Noce Bergamo decor complement the lavish styling of the upholstered furniture.



Eriba-Nova 540 S







The model with the comfortable twin bedroom. In the elegant kitchen with the many practical drawers, the TEC Tower with the 150 litre fridge, oven and grill stands out. The luxury bathroom incorporates a bench toilet and separate shower.



Eriba-Nova 545 S







The glossy white fronts on the roller-mounted drawers and ceiling lockers strike imposing accents. A roomhigh pull-out shelf unit makes light work of storing the kitchen utensils. Next to the bedroom, the vanity unit and the separate washroom.



Eriba-Nova 690 S







Unrestrictedly luxurious ambience in the Eriba-Nova 690 S. Comfortable circular seating area in the front, and a lounge seating area in the middle of the vehicle. As an option, you may choose the unique panorama window over the seating area and the exclusive leather finish.



Eriba-Nova 690 S









A sumptuous living area. The kitchen's large drawers extending its full width are an attraction. The Nova 690 S is available in a variant with lounge seating area or sideboard, and also with cocktail cabinet and laptop table.









High quality in every detail.









Power-saving LED strips, spotlamps in the lighting strip and a four-beam main lighting unit ensure a pleasant ambience. Options include a sound package and a multimedia package, e.g. a flat-screen TV and the highest soun