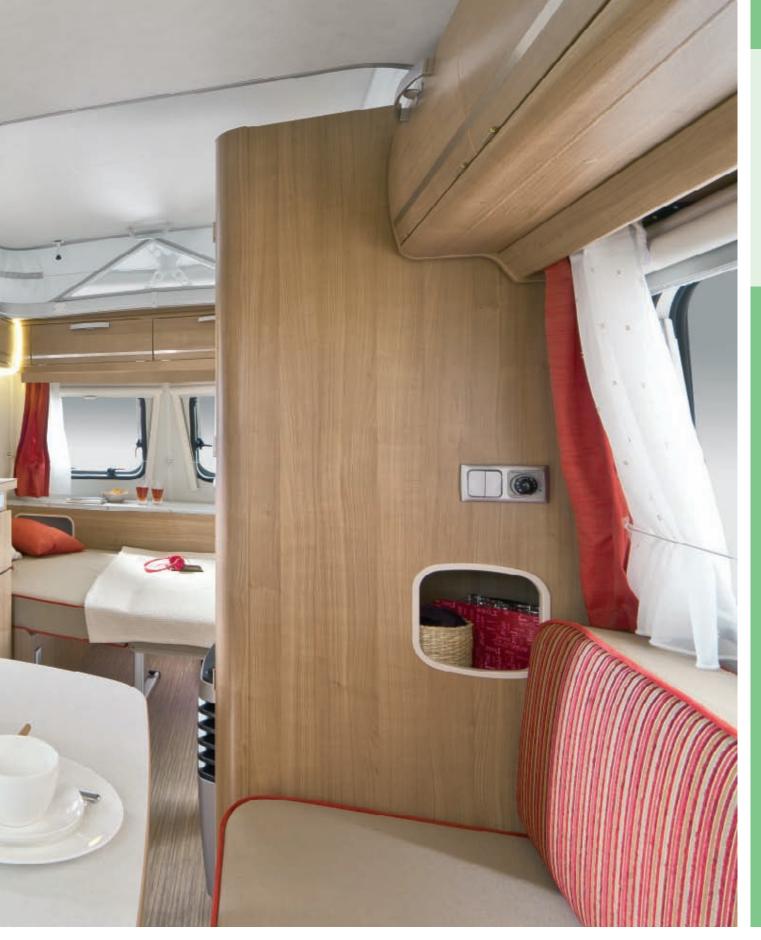

#### **Sleeping comfort:**

200 / 350

3

- Generous bed dimensions
- All fixed beds with sprung mattresses; Sprung mattresses are distinguished by a very high level of comfort and a very breathable design thanks to the airy interior
- All fixed beds are equipped with Ergo wooden slatted frames
- Beds have a sturdy substructure
- Seating group can be converted into a bed in just a few easy moves (depending on floor layout)

#### Washroom:

220 / 420

3

Wash table with flush fitted basin

220 / 420

4

- Enclosed washroom cabinets and also practical cubby holes for items of daily use
- Generous mirror, can be adjusted in height when elevating roof is raised
- Thetford bench toilet with fill level indicator and cassette with rollers (depending on floor layout) and also dedicated flush tank
- Vent wing frosted glass window with mosquito net and blackout blind
- Shower tray