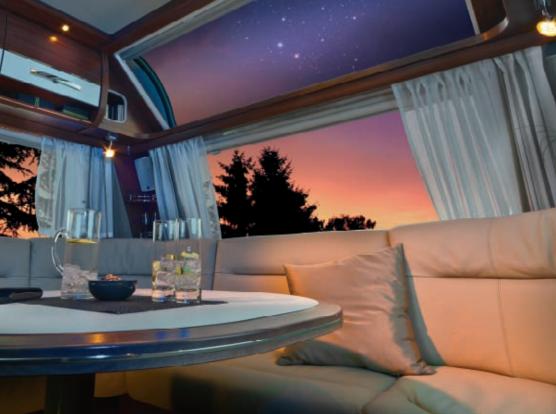

osphere. Genuine elegance is displayed in the masterful interplay of high-quality furniture built by craftsmen. Finely grained tones in the surface finish of the Noce Bergamo decor complement the lavish styling of the upholstered furniture.



Eriba-Nova 540 S







The model with the comfortable twin bedroom. In the elegant kitchen with the many practical drawers, the TEC Tower with the 150 litre fridge, oven and grill stands out. The luxury bathroom incorporates a bench toilet and separate shower.



Eriba-Nova 545 S







The glossy white fronts on the roller-mounted drawers and ceiling lockers strike imposing accents. A roomhigh pull-out shelf unit makes light work of storing the kitchen utensils. Next to the bedroom, the vanity unit and the separate washroom.



Eriba-Nova 690 S







Unrestrictedly luxurious ambience in the Eriba-Nova 690 S. Comfortable circular seating area in the front, and a lounge seating area in the middle of the vehicle. As an option, you may choose the unique panorama window over the seating area and the exclusive leather finish.



Eriba-Nova 690 S









A sumptuous living area. The kitchen's large drawers extending its full width are an attraction. The Nova 690 S is available in a variant with lounge seating area or sideboard, and also with cocktail cabinet and laptop table.









High quality in every detail.









Power-saving LED strips, spotlamps in the lighting strip and a four-beam main lighting unit ensure a pleasant ambience. Options include a sound package and a multimedia package, e.g. a flat-screen TV and the highest so