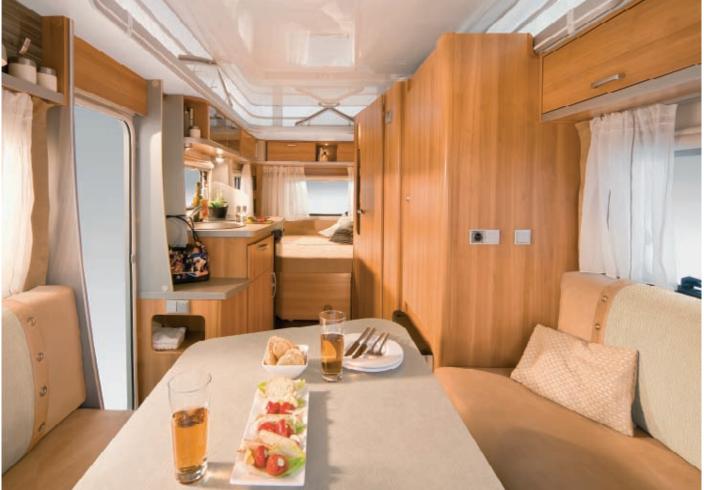

#### Kitchen:

180 / 330

2

- Compact, functional Eriba-Touring kitchen
- Worktop with flush fitted round sink and 2-flame-cooker with glass cover (optional 3-flame-cooker) and with folding worktop extension
- Drawer with cutlery tray in kitchenette
- · Hot and cold mixer tap
- 70 I refrigerator, powered by gas, 12 V, 230 V, with integrated freezer compartment
- Kitchen roof cupboards with guard (to prevent things from falling out)
- LED lighting for kitchen worktop
- Stowage space beneath kitchenette

Eriba-Touring Familia 310

Despite its compact dimensions with a seating group at the front and a lateral bed at the rear, the utmost importance is placed on living and sleeping comfort. With an extendible worktop, round stainless steel sink, 2-flame-cooker and generous cutlery drawer, the kitchen offers a great amount of storage space. In the vertical position, the glass cover of the cooker serves simultaneously as a flame guard.