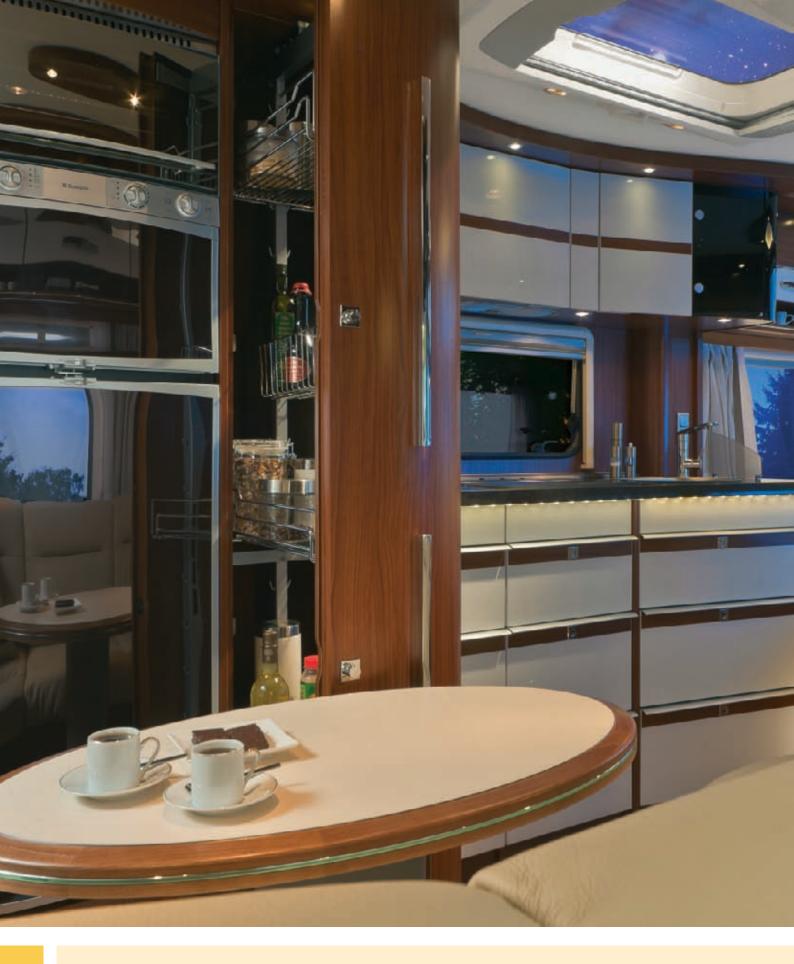

Eriba-Touring Triton 418 Functional harmony.

The rounded design of the exterior is continued with the interior "Umbria Select" styling. This typical characteristic is particularly noticeable with the roof storage cupboards. All around the vehicle, these offer plenty of stowage space at a convenient height. At the front and rear, energy-saving LED lights accentuate the means of storage. A glance into the Eriba-Touring Triton 418 takes us from the front seating group to the rear where a generously-sized rear lateral bed offers a comfortable sleeping area on a high quality, breathable sprung mattress.