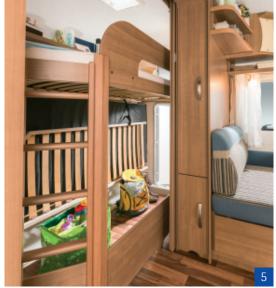

#### **Sleeping comfort:**

200 / 350

3

- Generous bed dimensions
- All fixed beds with sprung mattresses; Sprung mattresses are distinguished by a very high level of comfort and a very breathable design thanks to the airy interior
- All fixed beds are equipped with Ergo wooden slatted frames
- Beds have a sturdy substructure
- Seating group can be converted into a bed in just a few easy moves (depending on floor layout)