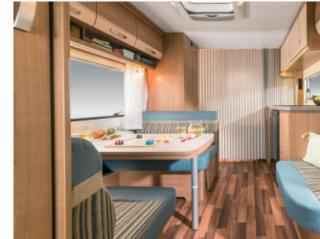

Eriba-Touring Triton 418 Functional harmony.

The rounded design of the exterior is continued with the interior "Umbria Select" styling. This typical characteristic is particularly noticeable with the roof storage cupboards. All around the vehicle, these offer plenty of stowage space at a convenient height. At the front and rear, energy-saving LED lights accentuate the means of storage. A glance into the Eriba-Touring Triton 418 takes us from the front seating group to the rear where a generously-sized rear lateral bed offers a comfortable sleeping area on a high quality, breathable sprung mattress.