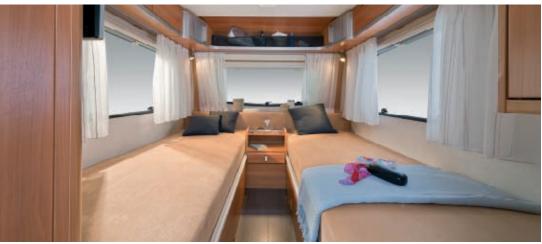

#### **Sleeping comfort:**

200 / 350

3

- Generous bed dimensions
- All fixed beds with sprung mattresses; Sprung mattresses are distinguished by a very high level of comfort and a very breathable design thanks to the airy interior
- All fixed beds are equipped with Ergo wooden slatted frames
- Beds have a sturdy substructure
- Seating group can be converted into a bed in just a few easy moves (depending on floor layout)

Eriba-Touring Triton 418 Functional harmony.

The rounded design of the exterior is continued with the interior "Umbria Select" styling. This typical characteristic is particularly noticeable with the roof storage cupboards. All around the vehicle, these offer plenty of stowage space at a convenient height. At the front and rear, energy-saving LED lights accentuate the means of storage. A glance into the Eriba-Touring Triton 418 takes us from the front seating group to the rear where a generously-sized rear lateral bed offers a comfortable sleeping area on a high quality, breathable sprung mattress.