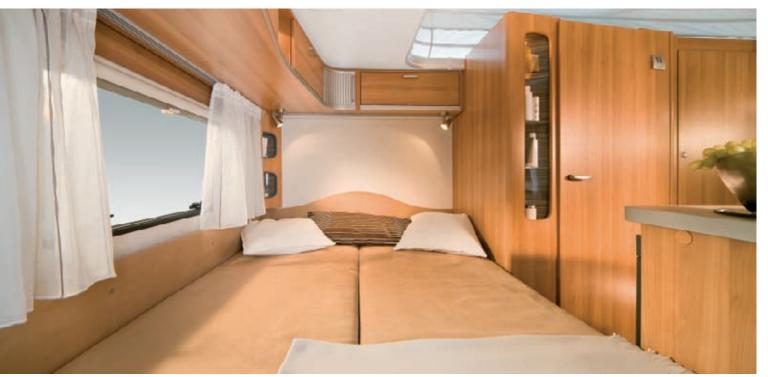

#### **Sleeping comfort:**

200 / 350

3

- Generous bed dimensions
- All fixed beds with sprung mattresses; Sprung mattresses are distinguished by a very high level of comfort and a very breathable design thanks to the airy interior
- All fixed beds are equipped with Ergo wooden slatted frames
- Beds have a sturdy substructure
- Seating group can be converted into a bed in just a few easy moves (depending on floor layout)

Eriba-Touring Triton 418 Functional harmony.

The rounded design of the exterior is continued with the interior "Umbria Select" styling. This typical characteristic is particularly noticeable with the roof storage cupboards. All around the vehicle, these offer plenty of stowage space at a convenient height. At the front and rear, energy-saving LED lights accentuate the means of storage. A glance into the Eriba-Touring Triton 418 takes us from the front seating group to the rear where a generously-sized rear lateral bed offers a comfortable sleeping area on a high quality, breathable sprung mattress.