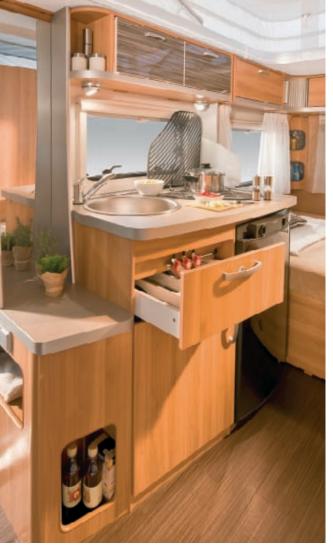

#### Kitchen:

180 / 330

2

- Compact, functional Eriba-Touring kitchen
- Worktop with flush fitted round sink and 2-flame-cooker with glass cover (optional 3-flame-cooker) and with folding worktop extension
- Drawer with cutlery tray in kitchenette
- · Hot and cold mixer tap
- 70 I refrigerator, powered by gas, 12 V, 230 V, with integrated freezer compartment
- Kitchen roof cupboards with guard (to prevent things from falling out)
- LED lighting for kitchen worktop
- Stowage space beneath kitchenette

Eriba-Touring Familia 310

Despite its compact dimensions with a seating group at the front and a lateral bed at the rear, the utmost importance is placed on living and sleeping comfort. With an extendible worktop, round stainless steel sink, 2-flame-cooker and generous cutlery drawer, the kitchen offers a great amount of storage space. In the vertical position, the glass cover of the cooker serves simultaneously as a flame guard.