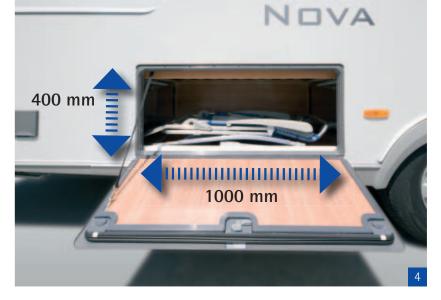

#### Kitchen:

180 / 330

2

- Compact, functional Eriba-Touring kitchen
- Worktop with flush fitted round sink and 2-flame-cooker with glass cover (optional 3-flame-cooker) and with folding worktop extension
- Drawer with cutlery tray in kitchenette
- · Hot and cold mixer tap
- 70 I refrigerator, powered by gas, 12 V, 230 V, with integrated freezer compartment
- Kitchen roof cupboards with guard (to prevent things from falling out)
- LED lighting for kitchen worktop
- Stowage space beneath kitchenette