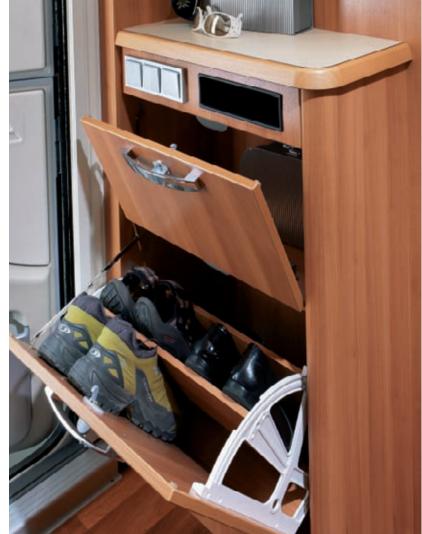

#### **Body:**

- Aerodynamic fuel-saving body shape
- Unique principle of construction with high strength and legendary steel tubular frame
- Nicely shaped tinted windows with double insulated acrylic glazing
- All windows have vent wing feature, mosquito net and blackout blind
- Entry doors feature practical stowage compartments
- GFK sandwich roof with 26 mm insulation
- Sidewalls 28 mm
- Floor 35 mm