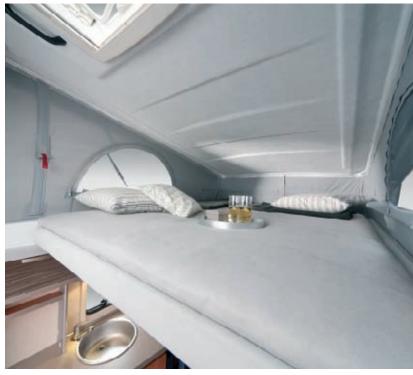

#### **Sleeping comfort:**

200 / 350

3

- Generous bed dimensions
- All fixed beds with sprung mattresses; Sprung mattresses are distinguished by a very high level of comfort and a very breathable design thanks to the airy interior
- All fixed beds are equipped with Ergo wooden slatted frames
- Beds have a sturdy substructure
- Seating group can be converted into a bed in just a few easy moves (depending on floor layout)