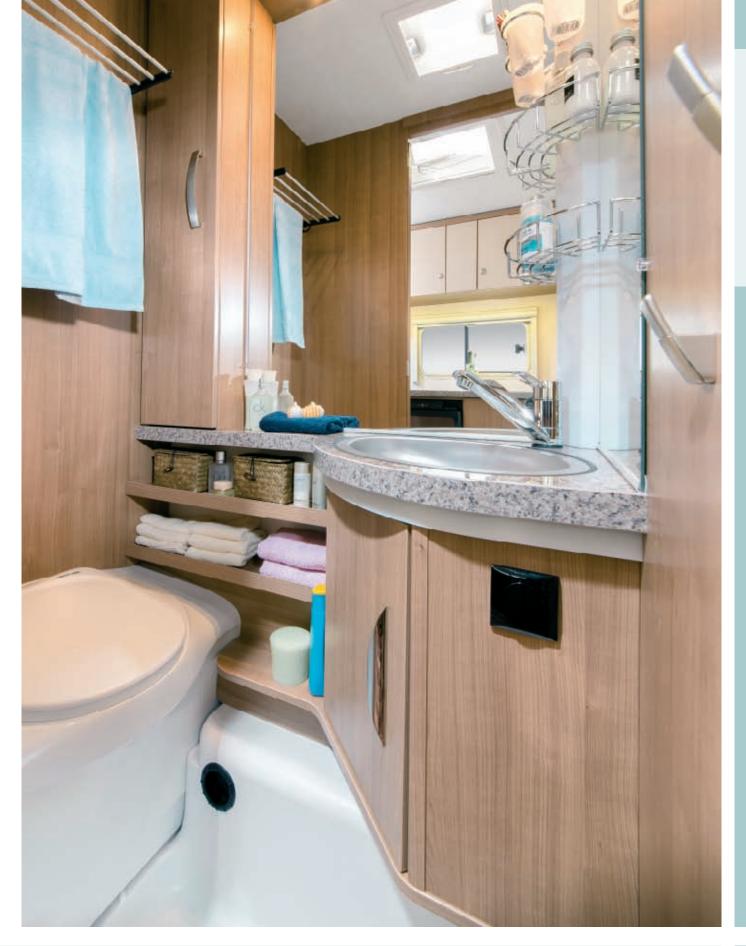

#### Washroom:

220 / 420

3

Wash table with flush fitted basin

220 / 420

4

- Enclosed washroom cabinets and also practical cubby holes for items of daily use
- Generous mirror, can be adjusted in height when elevating roof is raised
- Thetford bench toilet with fill level indicator and cassette with rollers (depending on floor layout) and also dedicated flush tank
- Vent wing frosted glass window with mosquito net and blackout blind
- Shower tray