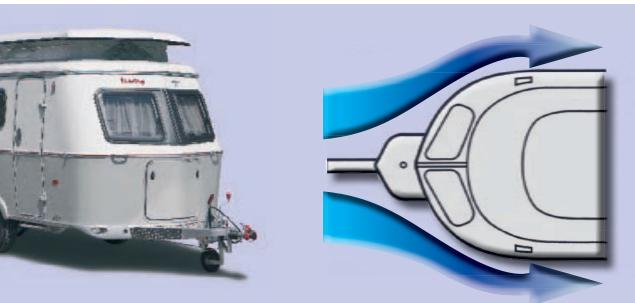

# Eriba-Touring A legend with cult status

Pure individualism.

Eriba-Touring caravans have achieved cult status. For over 55 years, the construction principle has combined with an aerodynamic shape to provide an ideal home for people who yearn to see distant places. Lightweight construction, compact dimensions and a low overall height achieved by integrating a rising roof are features that are common on touring caravans. Its perfect towing characteristics are legendary.

#### **Body:**

- Aerodynamic fuel-saving body shape
- Unique principle of construction with high strength and legendary steel tubular frame
- Nicely shaped tinted windows with double insulated acrylic glazing
- All windows have vent wing feature, mosquito net and blackout blind
- Entry doors feature practical stowage compartments
- GFK sandwich roof with 26 mm insulation
- Sidewalls 28 mm
- Floor 35 mm