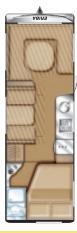

### Eriba-Touring Overview of models

Familia 310 Familia 320 Triton 410 Triton 418 Model seriese Overall length cm 483 483 528 528 Internal length cm 366 366 416 416 Overall width cm 200 200 200 200 Overall height 226 226 226 226 (Roof Lowered) cm Headroom in living area 195 195 195 195 (on opened elevating roof) cm 900 / 1050 (SE) 900 / 1050 (SE) 1000 / 1200 (SE) 1000 / 1200 (SE) Maximum permitted mass kg

Eriba-Touring Triton 418 Functional harmony.

The rounded design of the exterior is continued with the interior "Umbria Select" styling. This typical characteristic is particularly noticeable with the roof storage cupboards. All around the vehicle, these offer plenty of stowage space at a convenient height. At the front and rear, energy-saving LED lights accentuate the means of storage. A glance into the Eriba-Touring Triton 418 takes us from the front seating group to the rear where a generously-sized rear lateral bed offers a comfortable sleeping area on a high quality, breathable sprung mattress.