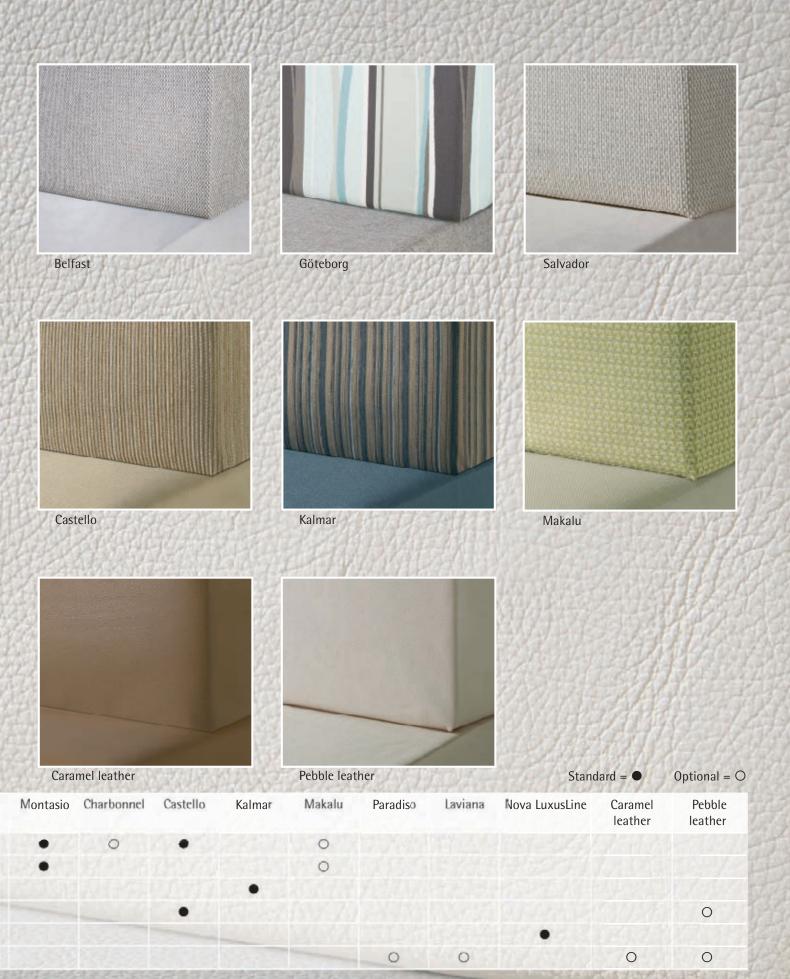

#### Living comfort:

Maximum payload kg

Berths

- Furniture finish: Umbria Select
- Perfect seating comfort: Cosy seating groups with high quality, ergonomic living room upholstery, with high level of seating comfort
- Upholstery fabric and curtains elegantly compliment furniture design
- All upholstery fabrics feature HYMER stain guard
- Ideal atmosphere during day and night thanks to air circulation through vent openings of elevating roof canvas
- Pleasant LED lighting; can be switched on as ambient light or reading light
- Hard-wearing and easy to clean PVC flooring in wood laminate look

#### Living comfort:

- Furniture finish: Merano pearwood
- Perfect seating comfort: Cosy seating groups with high quality, ergonomic living room upholstery, with high level of seating comfort
- Upholstery fabric and curtains elegantly compliment furniture design
- All upholstery fabrics feature HYMER stain guard
- High quality furniture construction, all joints secured with dowels and screws
- Ideal atmosphere during day and night thanks to air circulation through vent openings of elevating roof canvas
- Pleasant LED lighting with
   12 V spotlights
- Hard-wearing and easy to clean PVC flooring in wood laminate look