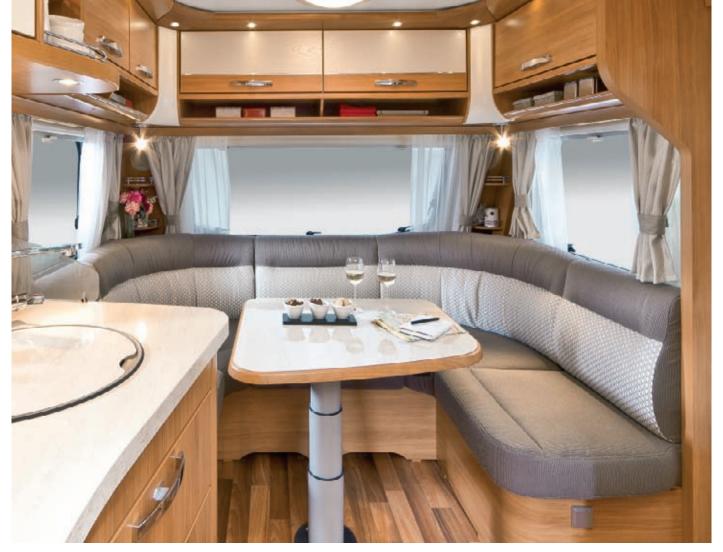

Eriba-Touring Triton 418 Functional harmony.

The rounded design of the exterior is continued with the interior "Umbria Select" styling. This typical characteristic is particularly noticeable with the roof storage cupboards. All around the vehicle, these offer plenty of stowage space at a convenient height. At the front and rear, energy-saving LED lights accentuate the means of storage. A glance into the Eriba-Touring Triton 418 takes us from the front seating group to the rear where a generously-sized rear lateral bed offers a comfortable sleeping area on a high quality, breathable sprung mattress.