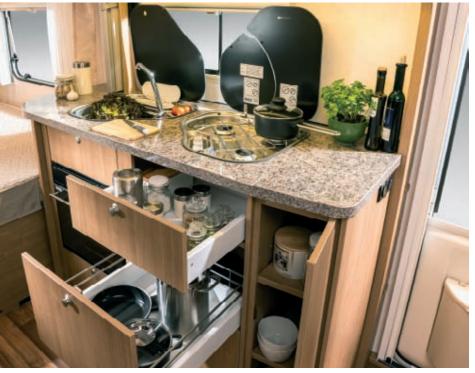

#### Kitchen:

180 / 330

2

- Compact, functional Eriba-Touring kitchen
- Worktop with flush fitted round sink and 2-flame-cooker with glass cover (optional 3-flame-cooker) and with folding worktop extension
- Drawer with cutlery tray in kitchenette
- · Hot and cold mixer tap
- 70 I refrigerator, powered by gas, 12 V, 230 V, with integrated freezer compartment
- Kitchen roof cupboards with guard (to prevent things from falling out)
- LED lighting for kitchen worktop
- Stowage space beneath kitchenette

Eriba-Touring Familia 310

Despite its compact dimensions with a seating group at the front and a lateral bed at the rear, the utmost importance is placed on living and sleeping comfort. With an extendible worktop, round stainless steel sink, 2-flame-cooker and generous cutlery drawer, the kitchen offers a great amount of storage space. In the vertical position, the glass cover of the cooker serves simultaneously as a flame guard.