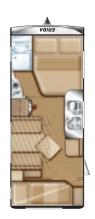

Eriba-Touring Familia 310

Despite its compact dimensions with a seating group at the front and a lateral bed at the rear, the utmost importance is placed on living and sleeping comfort. With an extendible worktop, round stainless steel sink, 2-flame-cooker and generous cutlery drawer, the kitchen offers a great amount of storage space. In the vertical position, the glass cover of the cooker serves simultaneously as a flame guard.