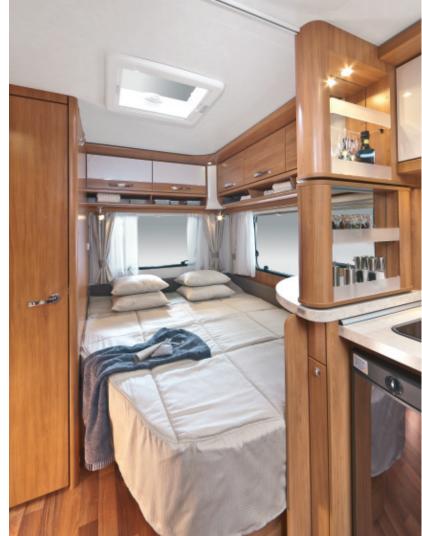

Eriba-Touring Triton 418 Functional harmony.

The rounded design of the exterior is continued with the interior "Umbria Select" styling. This typical characteristic is particularly noticeable with the roof storage cupboards. All around the vehicle, these offer plenty of stowage space at a convenient height. At the front and rear, energy-saving LED lights accentuate the means of storage. A glance into the Eriba-Touring Triton 418 takes us from the front seating group to the rear where a generously-sized rear lateral bed offers a comfortable sleeping area on a high quality, breathable sprung mattress.