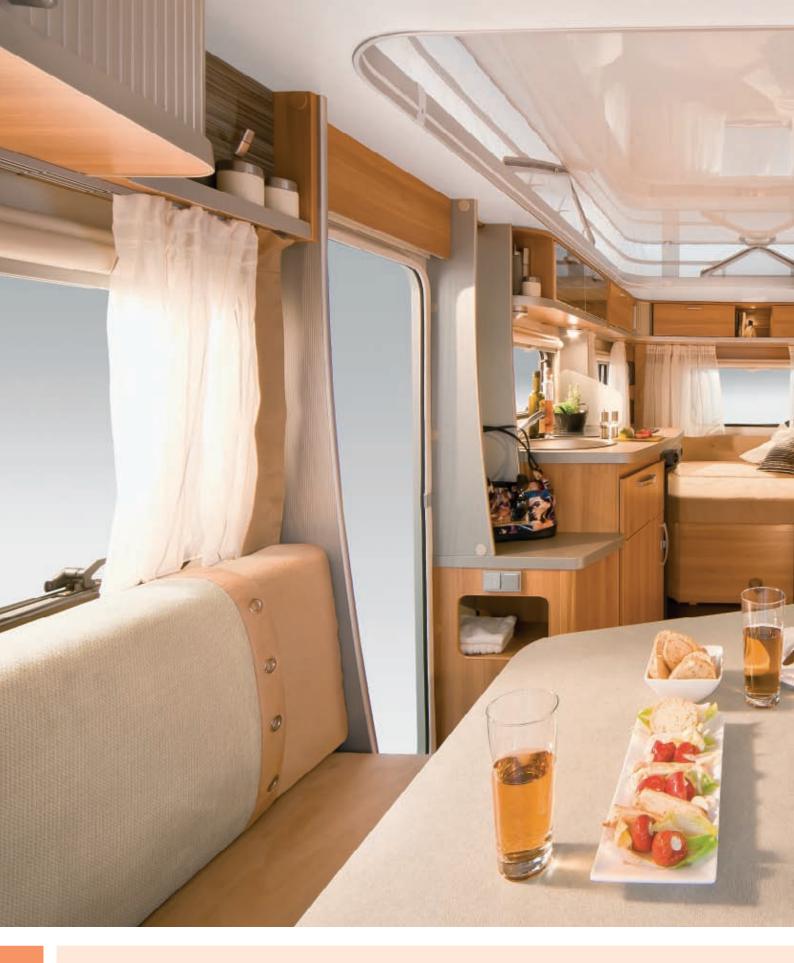

Eriba-Touring Triton 418 Functional harmony.

The rounded design of the exterior is continued with the interior "Umbria Select" styling. This typical characteristic is particularly noticeable with the roof storage cupboards. All around the vehicle, these offer plenty of stowage space at a convenient height. At the front and rear, energy-saving LED lights accentuate the means of storage. A glance into the Eriba-Touring Triton 418 takes us from the front seating group to the rear where a generously-sized rear lateral bed offers a comfortable sleeping area on a high quality, breathable sprung mattress.

#### Living comfort:

Maximum payload kg

Berths

- Furniture finish: Umbria Select
- Perfect seating comfort: Cosy seating groups with high quality, ergonomic living room upholstery, with high level of seating comfort
- Upholstery fabric and curtains elegantly compliment furniture design
- All upholstery fabrics feature HYMER stain guard
- Ideal atmosphere during day and night thanks to air circulation through vent openings of elevating roof canvas
- Pleasant LED lighting; can be switched on as ambient light or reading light
- Hard-wearing and easy to clean PVC flooring in wood laminate look