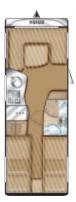

Eriba-Touring Triton 418 Functional harmony.

The rounded design of the exterior is continued with the interior "Umbria Select" styling. This typical characteristic is particularly noticeable with the roof storage cupboards. All around the vehicle, these offer plenty of stowage space at a convenient height. At the front and rear, energy-saving LED lights accentuate the means of storage. A glance into the Eriba-Touring Triton 418 takes us from the front seating group to the rear where a generously-sized rear lateral bed offers a comfortable sleeping area on a high quality, breathable sprung mattress.