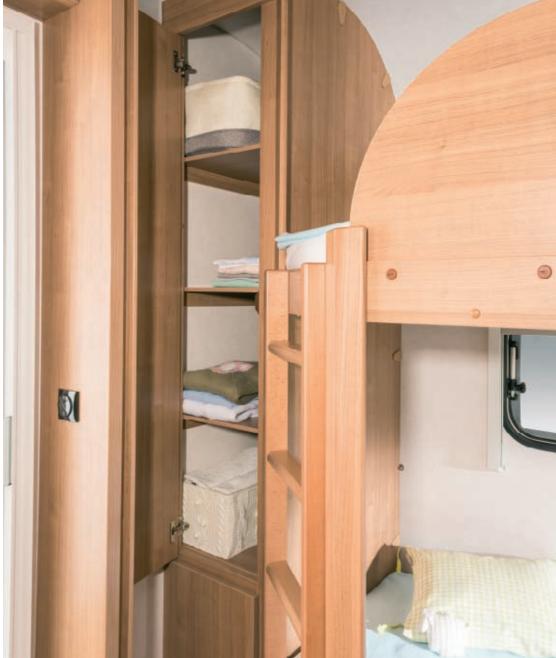

#### Technology:

- Heating: Truma S 3004 with automatic ignition and easy operation
- Eriba-Travel-Connection (lights, water pump and refrigerator can be operated with 12 volts from passenger vehicle when in motion)
- 12 V LED lighting integrated in roof storage cupboards
- 230 V sockets (kitchen, washroom, seating group), (depending on floor layout)
- Auxiliary brake light, side marker lights, rear fog light, reversing light
- LED awning light with motion sensor
- High lighting output, low power consumption, thanks to energysaving LED technology
- 13 I fresh water tank in washroom and kitchen (depending on floor layout)
   30 I fixed tank with external filling, space-saving installation (SE)
- Stowage-compartment-safe, frost-proof and protective installation of hot air, water and electricity supply