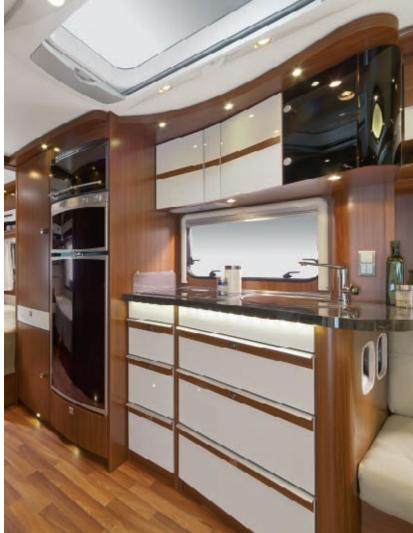

#### Kitchen:

180 / 330

2

- Compact, functional Eriba-Touring kitchen
- Worktop with flush fitted round sink and 2-flame-cooker with glass cover (optional 3-flame-cooker) and with folding worktop extension
- Drawer with cutlery tray in kitchenette
- · Hot and cold mixer tap
- 70 I refrigerator, powered by gas, 12 V, 230 V, with integrated freezer compartment
- Kitchen roof cupboards with guard (to prevent things from falling out)
- LED lighting for kitchen worktop
- Stowage space beneath kitchenette