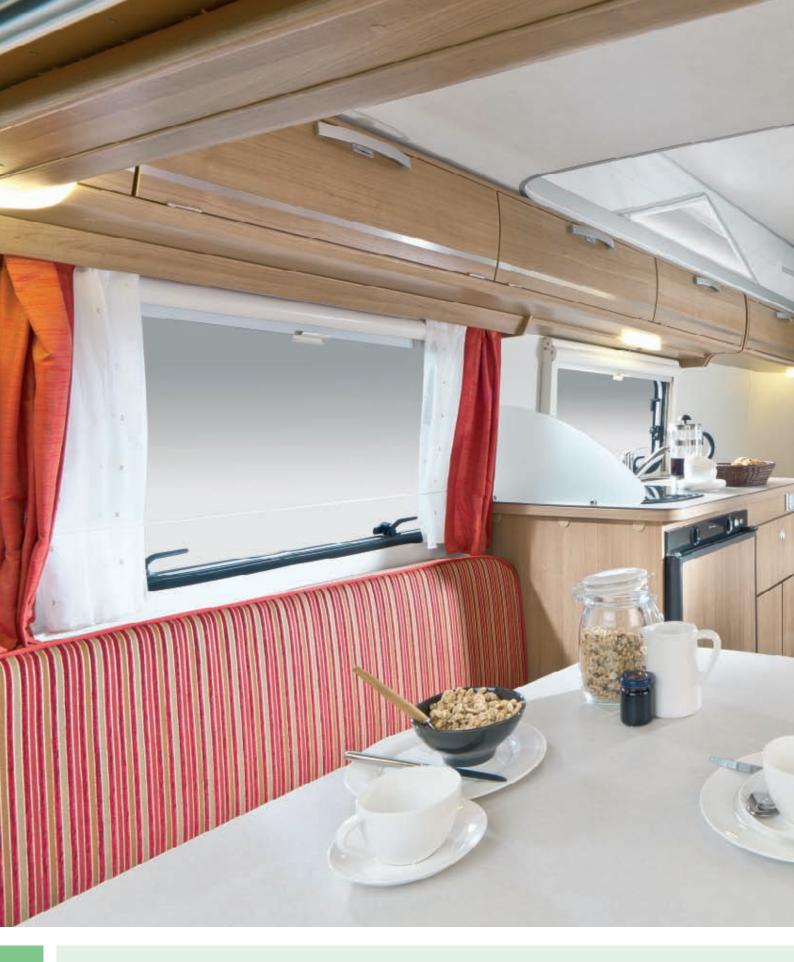

#### Living comfort:

Maximum payload kg

Berths

- Furniture finish: Umbria Select
- Perfect seating comfort: Cosy seating groups with high quality, ergonomic living room upholstery, with high level of seating comfort
- Upholstery fabric and curtains elegantly compliment furniture design
- All upholstery fabrics feature HYMER stain guard
- Ideal atmosphere during day and night thanks to air circulation through vent openings of elevating roof canvas
- Pleasant LED lighting; can be switched on as ambient light or reading light
- Hard-wearing and easy to clean PVC flooring in wood laminate look

#### Kitchen:

180 / 330

2

- Compact, functional Eriba-Touring kitchen
- Worktop with flush fitted round sink and 2-flame-cooker with glass cover (optional 3-flame-cooker) and with folding worktop extension
- Drawer with cutlery tray in kitchenette
- · Hot and cold mixer tap
- 70 I refrigerator, powered by gas, 12 V, 230 V, with integrated freezer compartment
- Kitchen roof cupboards with guard (to prevent things from falling out)
- LED lighting for kitchen worktop
- Stowage space beneath kitchenette