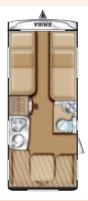

### Eriba-Feeling Overview of models

| Overall length cm       490       607       607         Internal length cm       330       430       430         Overall width cm       200       217       217         Overall wight (Roof Lowered) cm       229       224       224         Headroom in living area (on opened elevating roof) cm       198       198       198         Maximum permitted mass kg       1000 / 900 (SE)       1200 / 1300 / 1400 (SE)       1200 / 1300 / 1400 (SE)         Maximum payload kg       290 / 190       220 / 320 / 420       230 / 330 / 430         Berths       2       4 / +2 (SE)       3 / +2 (SE) | Model series                                          | Feeling 230                                                                                                                                                                                                                                                                                                                                                                                                                                                                                                                                                                                                                                                                                                                                                                                                                                                                                                                                                                                                                                                                                                                                                                                                                                                                                                                                                                                                                                                                                                                                                                                                                                                                                                                                                                                                                                                                                                                                                                                                                                                                                                                   | Feeling 380             | Feeling 425                                                                                                                                                                                                                                                                                                                                                                                                                                                                                                                                                                                                                                                                                                                                                                                                                                                                                                                                                                                                                                                                                                                                                                                                                                                                                                                                                                                                                                                                                                                                                                                                                                                                                                                                                                                                                                                                                                                                                                                                                                                                                                                    |
|---------------------------------------------------------------------------------------------------------------------------------------------------------------------------------------------------------------------------------------------------------------------------------------------------------------------------------------------------------------------------------------------------------------------------------------------------------------------------------------------------------------------------------------------------------------------------------------------------------|-------------------------------------------------------|-------------------------------------------------------------------------------------------------------------------------------------------------------------------------------------------------------------------------------------------------------------------------------------------------------------------------------------------------------------------------------------------------------------------------------------------------------------------------------------------------------------------------------------------------------------------------------------------------------------------------------------------------------------------------------------------------------------------------------------------------------------------------------------------------------------------------------------------------------------------------------------------------------------------------------------------------------------------------------------------------------------------------------------------------------------------------------------------------------------------------------------------------------------------------------------------------------------------------------------------------------------------------------------------------------------------------------------------------------------------------------------------------------------------------------------------------------------------------------------------------------------------------------------------------------------------------------------------------------------------------------------------------------------------------------------------------------------------------------------------------------------------------------------------------------------------------------------------------------------------------------------------------------------------------------------------------------------------------------------------------------------------------------------------------------------------------------------------------------------------------------|-------------------------|--------------------------------------------------------------------------------------------------------------------------------------------------------------------------------------------------------------------------------------------------------------------------------------------------------------------------------------------------------------------------------------------------------------------------------------------------------------------------------------------------------------------------------------------------------------------------------------------------------------------------------------------------------------------------------------------------------------------------------------------------------------------------------------------------------------------------------------------------------------------------------------------------------------------------------------------------------------------------------------------------------------------------------------------------------------------------------------------------------------------------------------------------------------------------------------------------------------------------------------------------------------------------------------------------------------------------------------------------------------------------------------------------------------------------------------------------------------------------------------------------------------------------------------------------------------------------------------------------------------------------------------------------------------------------------------------------------------------------------------------------------------------------------------------------------------------------------------------------------------------------------------------------------------------------------------------------------------------------------------------------------------------------------------------------------------------------------------------------------------------------------|
| Internal length cm         330         430         430           Overall width cm         200         217         217           Overall height<br>(Roof Lowered) cm         229         224         224           Headroom in living area<br>(on opened elevating roof) cm         198         198         198           Maximum permitted mass kg         1000 / 900 (SE)         1200 / 1300 / 1400 (SE)         1200 / 1300 / 1400 (SE)           Maximum payload kg         290 / 190         220 / 320 / 420         230 / 330 / 430                                                               |                                                       | Velus | Valled S                | VOINS CONTRACTOR OF THE PROPERTY OF THE PROPER |
| Overall width cm         200         217         217           Overall height<br>(Roof Lowered) cm         229         224         224           Headroom in living area<br>(on opened elevating roof) cm         198         198         198           Maximum permitted mass kg         1000 / 900 (SE)         1200 / 1300 / 1400 (SE)         1200 / 1300 / 1400 (SE)           Maximum payload kg         290 / 190         220 / 320 / 420         230 / 330 / 430                                                                                                                                | Overall length cm                                     | 490                                                                                                                                                                                                                                                                                                                                                                                                                                                                                                                                                                                                                                                                                                                                                                                                                                                                                                                                                                                                                                                                                                                                                                                                                                                                                                                                                                                                                                                                                                                                                                                                                                                                                                                                                                                                                                                                                                                                                                                                                                                                                                                           | 607                     | 607                                                                                                                                                                                                                                                                                                                                                                                                                                                                                                                                                                                                                                                                                                                                                                                                                                                                                                                                                                                                                                                                                                                                                                                                                                                                                                                                                                                                                                                                                                                                                                                                                                                                                                                                                                                                                                                                                                                                                                                                                                                                                                                            |
| Overall height<br>(Roof Lowered) cm         229         224         224           Headroom in living area<br>(on opened elevating roof) cm         198         198         198           Maximum permitted mass kg         1000 / 900 (SE)         1200 / 1300 / 1400 (SE)         1200 / 1300 / 1400 (SE)           Maximum payload kg         290 / 190         220 / 320 / 420         230 / 330 / 430                                                                                                                                                                                               | Internal length cm                                    | 330                                                                                                                                                                                                                                                                                                                                                                                                                                                                                                                                                                                                                                                                                                                                                                                                                                                                                                                                                                                                                                                                                                                                                                                                                                                                                                                                                                                                                                                                                                                                                                                                                                                                                                                                                                                                                                                                                                                                                                                                                                                                                                                           | 430                     | 430                                                                                                                                                                                                                                                                                                                                                                                                                                                                                                                                                                                                                                                                                                                                                                                                                                                                                                                                                                                                                                                                                                                                                                                                                                                                                                                                                                                                                                                                                                                                                                                                                                                                                                                                                                                                                                                                                                                                                                                                                                                                                                                            |
| (Roof Lowered) cm       229       224       224         Headroom in living area (on opened elevating roof) cm       198       198       198         Maximum permitted mass kg       1000 / 900 (SE)       1200 / 1300 / 1400 (SE)       1200 / 1300 / 1400 (SE)         Maximum payload kg       290 / 190       220 / 320 / 420       230 / 330 / 430                                                                                                                                                                                                                                                  | Overall width cm                                      | 200                                                                                                                                                                                                                                                                                                                                                                                                                                                                                                                                                                                                                                                                                                                                                                                                                                                                                                                                                                                                                                                                                                                                                                                                                                                                                                                                                                                                                                                                                                                                                                                                                                                                                                                                                                                                                                                                                                                                                                                                                                                                                                                           | 217                     | 217                                                                                                                                                                                                                                                                                                                                                                                                                                                                                                                                                                                                                                                                                                                                                                                                                                                                                                                                                                                                                                                                                                                                                                                                                                                                                                                                                                                                                                                                                                                                                                                                                                                                                                                                                                                                                                                                                                                                                                                                                                                                                                                            |
| (on opened elevating roof) cm       198       198         Maximum permitted mass kg       1000 / 900 (SE)       1200 / 1300 / 1400 (SE)       1200 / 1300 / 1400 (SE)         Maximum payload kg       290 / 190       220 / 320 / 420       230 / 330 / 430                                                                                                                                                                                                                                                                                                                                            |                                                       | 229                                                                                                                                                                                                                                                                                                                                                                                                                                                                                                                                                                                                                                                                                                                                                                                                                                                                                                                                                                                                                                                                                                                                                                                                                                                                                                                                                                                                                                                                                                                                                                                                                                                                                                                                                                                                                                                                                                                                                                                                                                                                                                                           | 224                     | 224                                                                                                                                                                                                                                                                                                                                                                                                                                                                                                                                                                                                                                                                                                                                                                                                                                                                                                                                                                                                                                                                                                                                                                                                                                                                                                                                                                                                                                                                                                                                                                                                                                                                                                                                                                                                                                                                                                                                                                                                                                                                                                                            |
| Maximum payload kg 290 / 190 220 / 320 / 420 230 / 330 / 430                                                                                                                                                                                                                                                                                                                                                                                                                                                                                                                                            | Headroom in living area (on opened elevating roof) cm | 198                                                                                                                                                                                                                                                                                                                                                                                                                                                                                                                                                                                                                                                                                                                                                                                                                                                                                                                                                                                                                                                                                                                                                                                                                                                                                                                                                                                                                                                                                                                                                                                                                                                                                                                                                                                                                                                                                                                                                                                                                                                                                                                           | 198                     | 198                                                                                                                                                                                                                                                                                                                                                                                                                                                                                                                                                                                                                                                                                                                                                                                                                                                                                                                                                                                                                                                                                                                                                                                                                                                                                                                                                                                                                                                                                                                                                                                                                                                                                                                                                                                                                                                                                                                                                                                                                                                                                                                            |
|                                                                                                                                                                                                                                                                                                                                                                                                                                                                                                                                                                                                         | Maximum permitted mass kg                             | 1000 / 900 (SE)                                                                                                                                                                                                                                                                                                                                                                                                                                                                                                                                                                                                                                                                                                                                                                                                                                                                                                                                                                                                                                                                                                                                                                                                                                                                                                                                                                                                                                                                                                                                                                                                                                                                                                                                                                                                                                                                                                                                                                                                                                                                                                               | 1200 / 1300 / 1400 (SE) | 1200 / 1300 / 1400 (SE)                                                                                                                                                                                                                                                                                                                                                                                                                                                                                                                                                                                                                                                                                                                                                                                                                                                                                                                                                                                                                                                                                                                                                                                                                                                                                                                                                                                                                                                                                                                                                                                                                                                                                                                                                                                                                                                                                                                                                                                                                                                                                                        |
| Berths 2 4 / +2 (SE) 3 / +2 (SE)                                                                                                                                                                                                                                                                                                                                                                                                                                                                                                                                                                        | Maximum payload kg                                    | 290 / 190                                                                                                                                                                                                                                                                                                                                                                                                                                                                                                                                                                                                                                                                                                                                                                                                                                                                                                                                                                                                                                                                                                                                                                                                                                                                                                                                                                                                                                                                                                                                                                                                                                                                                                                                                                                                                                                                                                                                                                                                                                                                                                                     | 220 / 320 / 420         | 230 / 330 / 430                                                                                                                                                                                                                                                                                                                                                                                                                                                                                                                                                                                                                                                                                                                                                                                                                                                                                                                                                                                                                                                                                                                                                                                                                                                                                                                                                                                                                                                                                                                                                                                                                                                                                                                                                                                                                                                                                                                                                                                                                                                                                                                |
|                                                                                                                                                                                                                                                                                                                                                                                                                                                                                                                                                                                                         | Berths                                                | 2                                                                                                                                                                                                                                                                                                                                                                                                                                                                                                                                                                                                                                                                                                                                                                                                                                                                                                                                                                                                                                                                                                                                                                                                                                                                                                                                                                                                                                                                                                                                                                                                                                                                                                                                                                                                                                                                                                                                                                                                                                                                                                                             | 4 / +2 (SE)             | 3 / +2 (SE)                                                                                                                                                                                                                                                                                                                                                                                                                                                                                                                                                                                                                                                                                                                                                                                                                                                                                                                                                                                                                                                                                                                                                                                                                                                                                                                                                                                                                                                                                                                                                                                                                                                                                                                                                                                                                                                                                                                                                                                                                                                                                                                    |