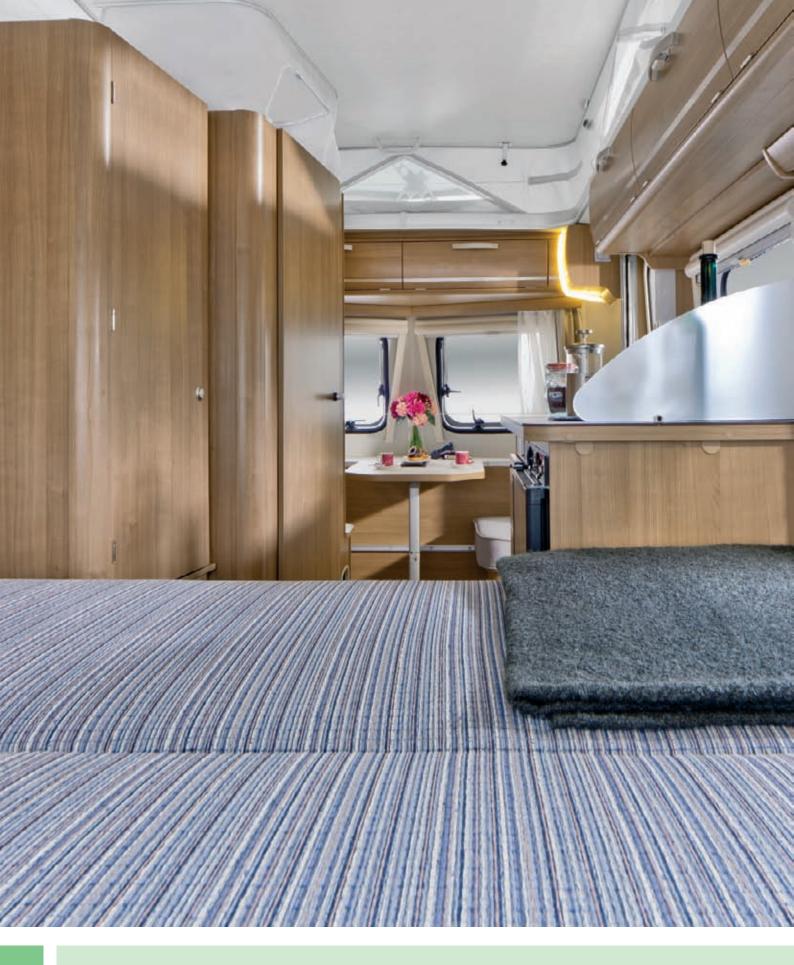

Eriba-Touring Triton 418 Functional harmony.

The rounded design of the exterior is continued with the interior "Umbria Select" styling. This typical characteristic is particularly noticeable with the roof storage cupboards. All around the vehicle, these offer plenty of stowage space at a convenient height. At the front and rear, energy-saving LED lights accentuate the means of storage. A glance into the Eriba-Touring Triton 418 takes us from the front seating group to the rear where a generously-sized rear lateral bed offers a comfortable sleeping area on a high quality, breathable sprung mattress.

#### **Sleeping comfort:**

200 / 350

3

- Generous bed dimensions
- All fixed beds with sprung mattresses; Sprung mattresses are distinguished by a very high level of comfort and a very breathable design thanks to the airy interior
- All fixed beds are equipped with Ergo wooden slatted frames
- Beds have a sturdy substructure
- Seating group can be converted into a bed in just a few easy moves (depending on floor layout)