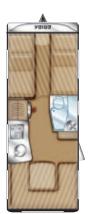

Eriba-Touring Familia 310

Despite its compact dimensions with a seating group at the front and a lateral bed at the rear, the utmost importance is placed on living and sleeping comfort. With an extendible worktop, round stainless steel sink, 2-flame-cooker and generous cutlery drawer, the kitchen offers a great amount of storage space. In the vertical position, the glass cover of the cooker serves simultaneously as a flame guard.