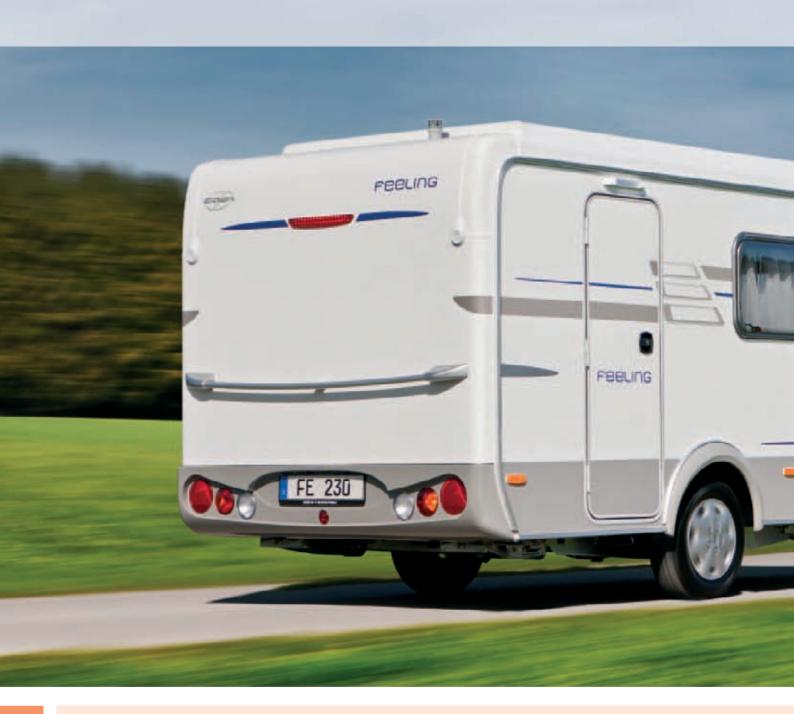

# Eriba-Feeling

Cabrio-Feeling.

Light, nimble, sporty. Perfect for intense travel experiences for long tours in combination with a comfortable feeling of wellbeing. Easy to handle, even on site thanks to the grab rail that extends across the entire width of the rear. This range ideally combines the technical benefits of a rising roof van with a generous living area design. The unique PUAL technology with its outstanding insulation values ensures an optimum climate.