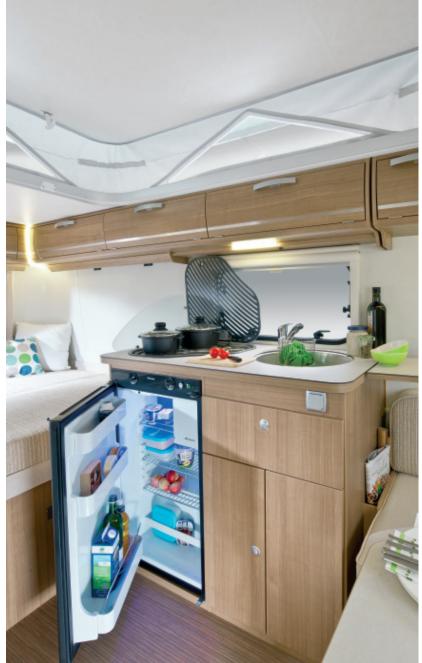

#### Kitchen:

180 / 330

2

- Compact, functional Eriba-Touring kitchen
- Worktop with flush fitted round sink and 2-flame-cooker with glass cover (optional 3-flame-cooker) and with folding worktop extension
- Drawer with cutlery tray in kitchenette
- · Hot and cold mixer tap
- 70 I refrigerator, powered by gas, 12 V, 230 V, with integrated freezer compartment
- Kitchen roof cupboards with guard (to prevent things from falling out)
- LED lighting for kitchen worktop
- Stowage space beneath kitchenette