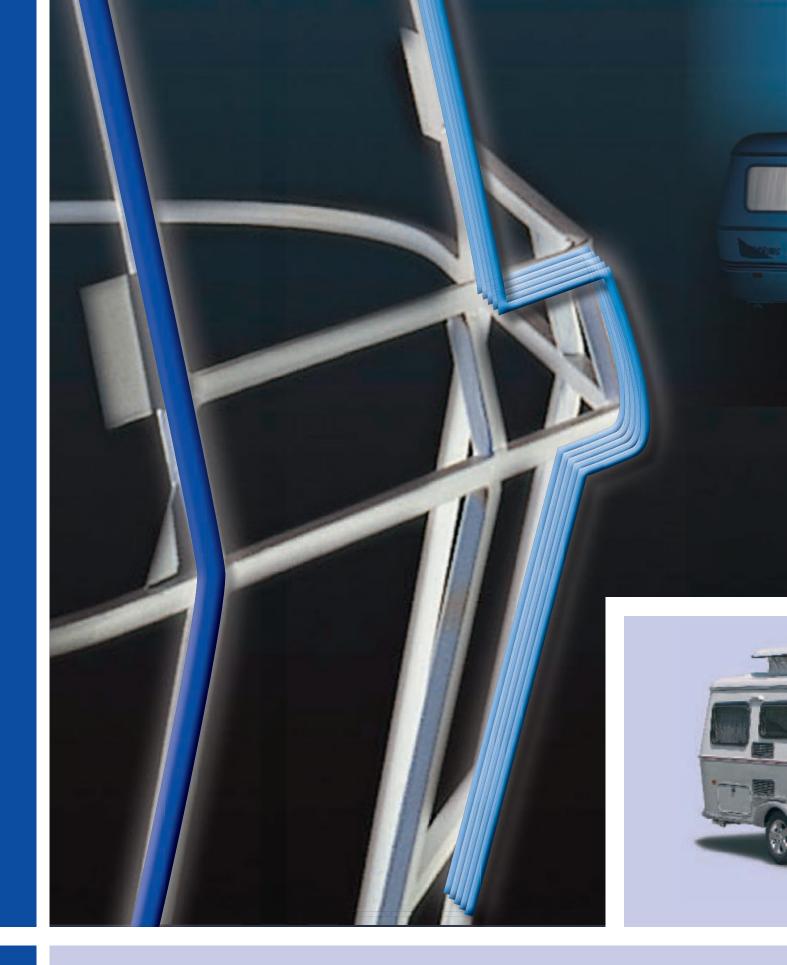

#### **Body:**

- Aerodynamic fuel-saving body shape
- Unique principle of construction with high strength and legendary steel tubular frame
- Nicely shaped tinted windows with double insulated acrylic glazing
- All windows have vent wing feature, mosquito net and blackout blind
- Entry doors feature practical stowage compartments
- GFK sandwich roof with 26 mm insulation
- Sidewalls 28 mm
- Floor 35 mm

#### Chassis:

- AL-KO safety chassis
- Highly stable, fully galvanised tubular frame with longitudinal link axle and independent wheel suspension
- AKS anti-sway coupling with automatic hitching device
- Galvanised corner stays
- Meets all requirements to travel at 100 km/h on German motorways
- A-frame wheel with pneumatic tyre
- Plastic cover for A-frame