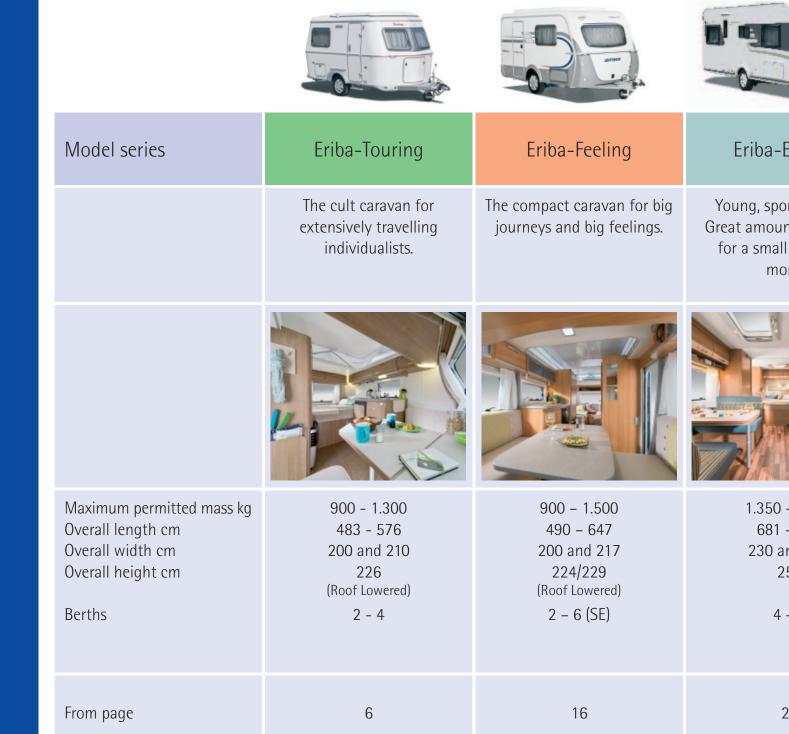

# Caravan 2013

Eriba-Touring
Eriba-Feeling
Eriba-Exciting
Eriba-Nova
Eriba-Nova LuxusLine
Eriba-Nova S

## The Eriba Caravan model series

Intense holiday experiences.

Be at one with nature, feel a sense of community, have fun, experience freedom: What better way is there to enjoy leisure other than caravanning? Whether it's the already legendary, colour co-ordinated Eriba-Touring model, the modern Eriba-Feeling model, the practical and family-orientated Eriba-Exciting model, the extraordinary Eriba-Nova or the absolutely first class model of the Eriba-Nova S-model series - you can rest assured that you're the owner of a well developed and high quality vehicle.