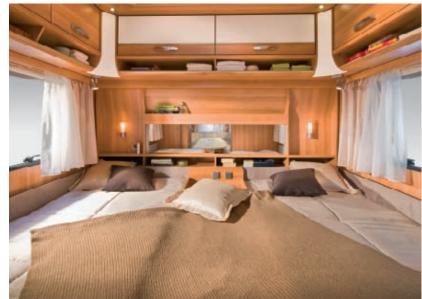

#### **Sleeping comfort:**

200 / 350

3

- Generous bed dimensions
- All fixed beds with sprung mattresses; Sprung mattresses are distinguished by a very high level of comfort and a very breathable design thanks to the airy interior
- All fixed beds are equipped with Ergo wooden slatted frames
- Beds have a sturdy substructure
- Seating group can be converted into a bed in just a few easy moves (depending on floor layout)