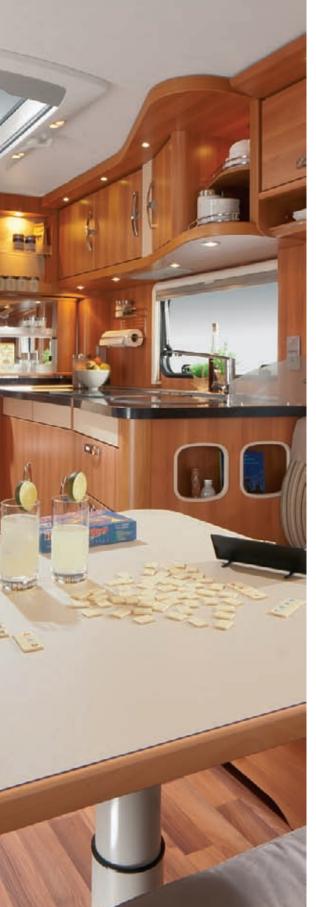

#### Kitchen:

180 / 330

2

- Compact, functional Eriba-Touring kitchen
- Worktop with flush fitted round sink and 2-flame-cooker with glass cover (optional 3-flame-cooker) and with folding worktop extension
- Drawer with cutlery tray in kitchenette
- · Hot and cold mixer tap
- 70 I refrigerator, powered by gas, 12 V, 230 V, with integrated freezer compartment
- Kitchen roof cupboards with guard (to prevent things from falling out)
- LED lighting for kitchen worktop
- Stowage space beneath kitchenette

Eriba-Touring Familia 310

Despite its compact dimensions with a seating group at the front and a lateral bed at the rear, the utmost importance is placed on living and sleeping comfort. With an extendible worktop, round stainless steel sink, 2-flame-cooker and generous cutlery drawer, the kitchen offers a great amount of storage space. In the vertical position, the glass cover of the cooker serves simultaneously as a flame guard.