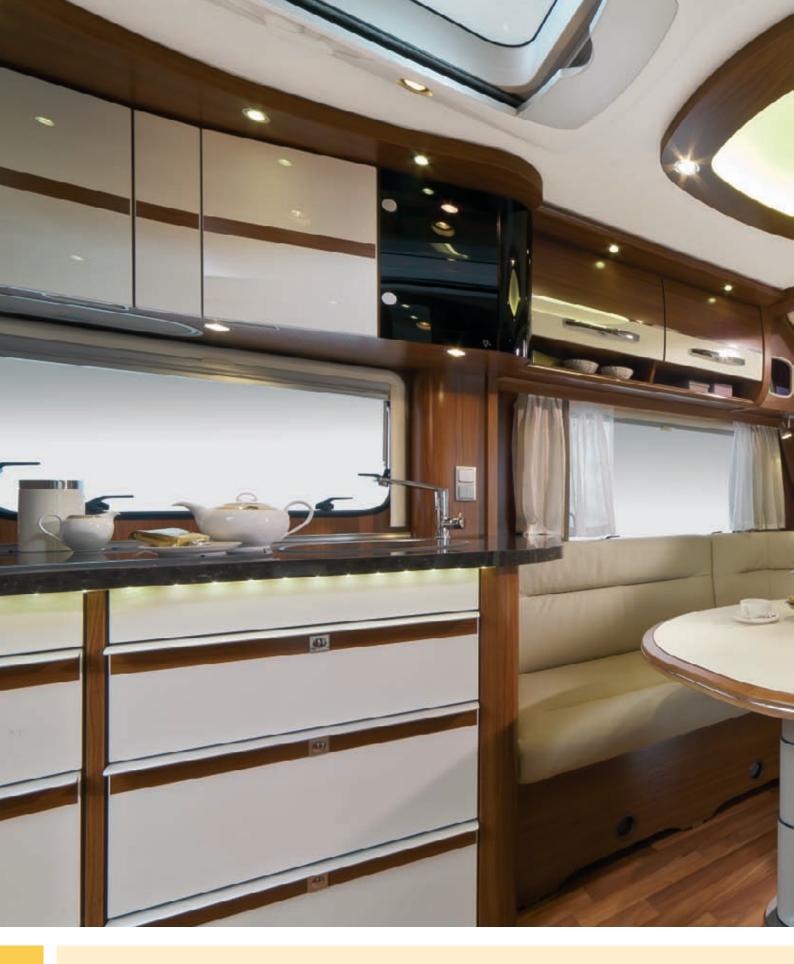

#### Kitchen:

180 / 330

2

- Compact, functional Eriba-Touring kitchen
- Worktop with flush fitted round sink and 2-flame-cooker with glass cover (optional 3-flame-cooker) and with folding worktop extension
- Drawer with cutlery tray in kitchenette
- · Hot and cold mixer tap
- 70 I refrigerator, powered by gas, 12 V, 230 V, with integrated freezer compartment
- Kitchen roof cupboards with guard (to prevent things from falling out)
- LED lighting for kitchen worktop
- Stowage space beneath kitchenette

#### Technology:

- Heating: Truma S 3004 with automatic ignition and easy operation
- Eriba-Travel-Connection (lights, water pump and refrigerator can be operated with 12 volts from passenger vehicle when in motion)
- 12 V LED lighting integrated in roof storage cupboards
- 230 V sockets (kitchen, washroom, seating group), (depending on floor layout)
- Auxiliary brake light, side marker lights, rear fog light, reversing light
- LED awning light with motion sensor
- High lighting output, low power consumption, thanks to energysaving LED technology
- 13 I fresh water tank in washroom and kitchen (depending on floor layout)
   30 I fixed tank with external filling, space-saving installation (SE)
- Stowage-compartment-safe, frost-proof and protective installation of hot air, water and electricity supply