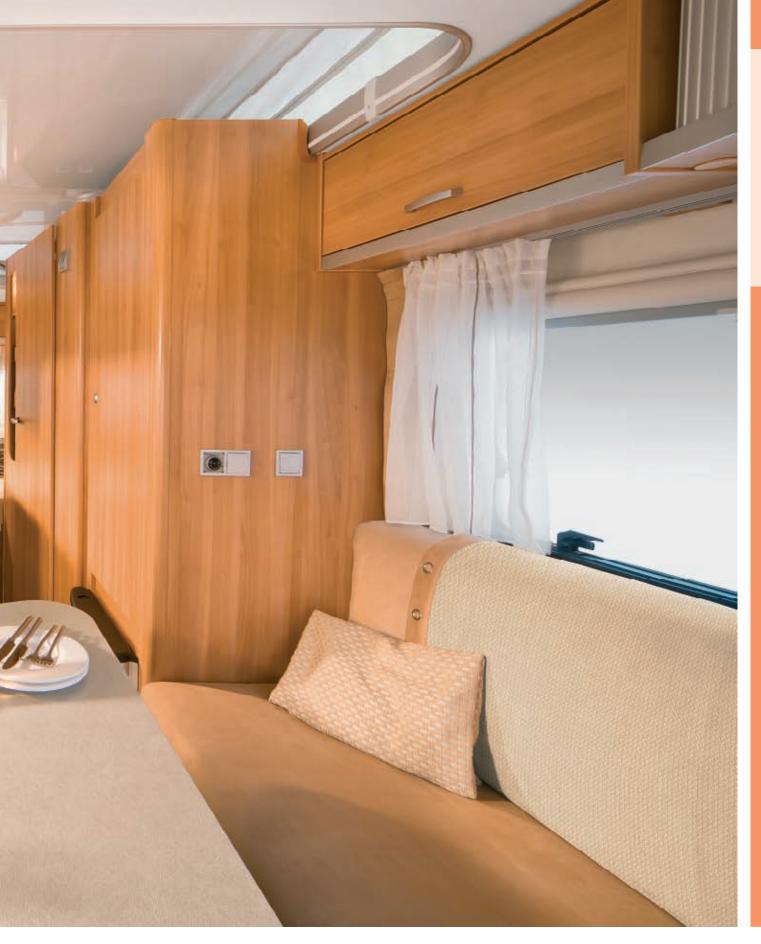

#### Living comfort:

Maximum payload kg

Berths

- Furniture finish: Umbria Select
- Perfect seating comfort: Cosy seating groups with high quality, ergonomic living room upholstery, with high level of seating comfort
- Upholstery fabric and curtains elegantly compliment furniture design
- All upholstery fabrics feature HYMER stain guard
- Ideal atmosphere during day and night thanks to air circulation through vent openings of elevating roof canvas
- Pleasant LED lighting; can be switched on as ambient light or reading light
- Hard-wearing and easy to clean PVC flooring in wood laminate look

#### **Sleeping comfort:**

200 / 350

3

- Generous bed dimensions
- All fixed beds with sprung mattresses; Sprung mattresses are distinguished by a very high level of comfort and a very breathable design thanks to the airy interior
- All fixed beds are equipped with Ergo wooden slatted frames
- Beds have a sturdy substructure
- Seating group can be converted into a bed in just a few easy moves (depending on floor layout)