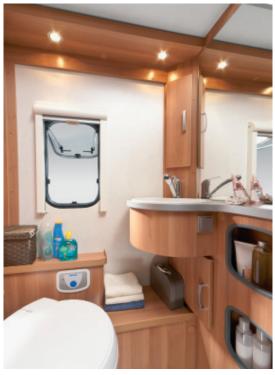

#### Washroom:

220 / 420

3

Wash table with flush fitted basin

220 / 420

4

- Enclosed washroom cabinets and also practical cubby holes for items of daily use
- Generous mirror, can be adjusted in height when elevating roof is raised
- Thetford bench toilet with fill level indicator and cassette with rollers (depending on floor layout) and also dedicated flush tank
- Vent wing frosted glass window with mosquito net and blackout blind
- Shower tray