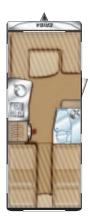

Eriba-Touring Triton 430

All aboard. The Eriba-Touring Triton 430 offers the greatest means of practicality in the smallest space. It is distinguished by a fully fledged opposing seating group, a fixed rear bed, a compact kitchen, a friendly washroom and a huge amount of stowage space. The bright washroom with bench toilet and flush-fitted basin has numerous enclosed cabinets as well as practical cubby holes for items of daily use. For the first time in the Touring model, the washroom mirror can be adjusted in height when the elevating roof is raised.