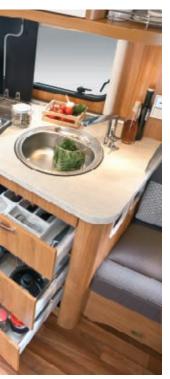

Eriba-Touring Familia 310

Despite its compact dimensions with a seating group at the front and a lateral bed at the rear, the utmost importance is placed on living and sleeping comfort. With an extendible worktop, round stainless steel sink, 2-flame-cooker and generous cutlery drawer, the kitchen offers a great amount of storage space. In the vertical position, the glass cover of the cooker serves simultaneously as a flame guard.