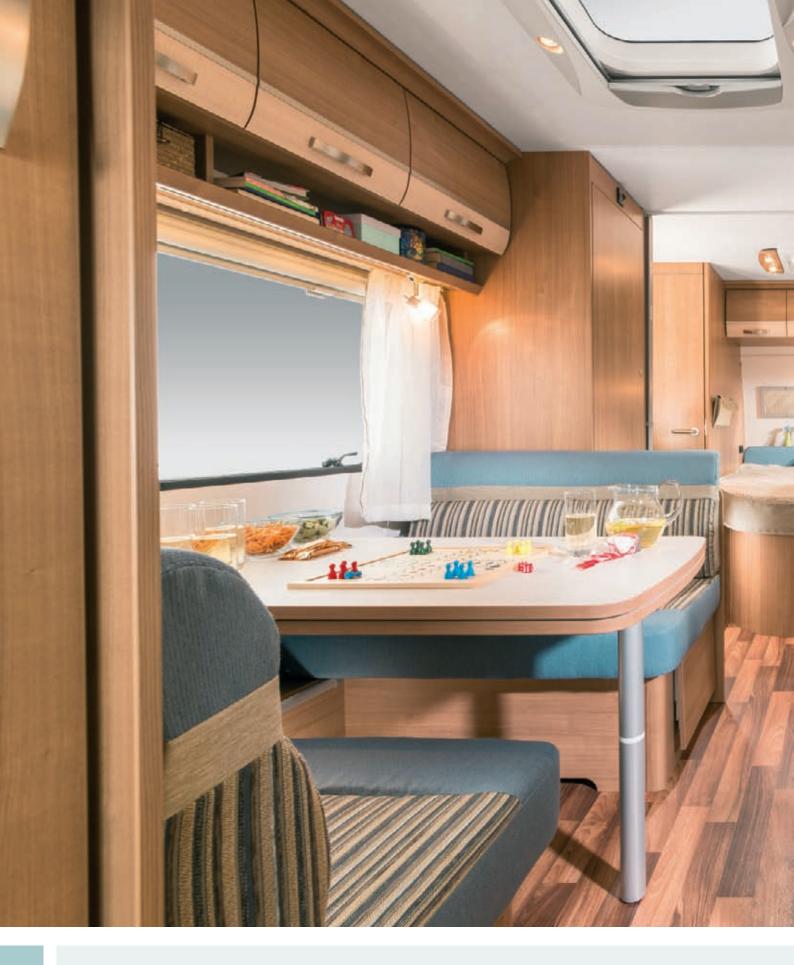

#### Living comfort:

Maximum payload kg

Berths

- Furniture finish: Umbria Select
- Perfect seating comfort: Cosy seating groups with high quality, ergonomic living room upholstery, with high level of seating comfort
- Upholstery fabric and curtains elegantly compliment furniture design
- All upholstery fabrics feature HYMER stain guard
- Ideal atmosphere during day and night thanks to air circulation through vent openings of elevating roof canvas
- Pleasant LED lighting; can be switched on as ambient light or reading light
- Hard-wearing and easy to clean PVC flooring in wood laminate look

#### **Sleeping comfort:**

200 / 350

3

- Generous bed dimensions
- All fixed beds with sprung mattresses; Sprung mattresses are distinguished by a very high level of comfort and a very breathable design thanks to the airy interior
- All fixed beds are equipped with Ergo wooden slatted frames
- Beds have a sturdy substructure
- Seating group can be converted into a bed in just a few easy moves (depending on floor layout)