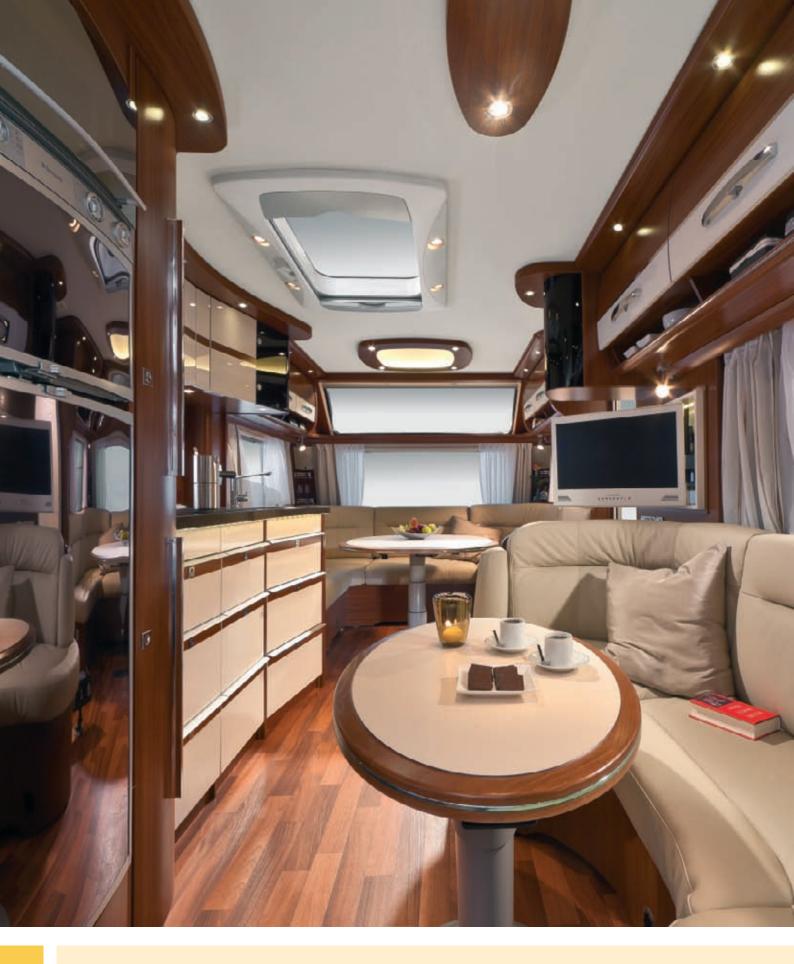

Eriba-Touring Triton 418 Functional harmony.

The rounded design of the exterior is continued with the interior "Umbria Select" styling. This typical characteristic is particularly noticeable with the roof storage cupboards. All around the vehicle, these offer plenty of stowage space at a convenient height. At the front and rear, energy-saving LED lights accentuate the means of storage. A glance into the Eriba-Touring Triton 418 takes us from the front seating group to the rear where a generously-sized rear lateral bed offers a comfortable sleeping area on a high quality, breathable sprung mattress.