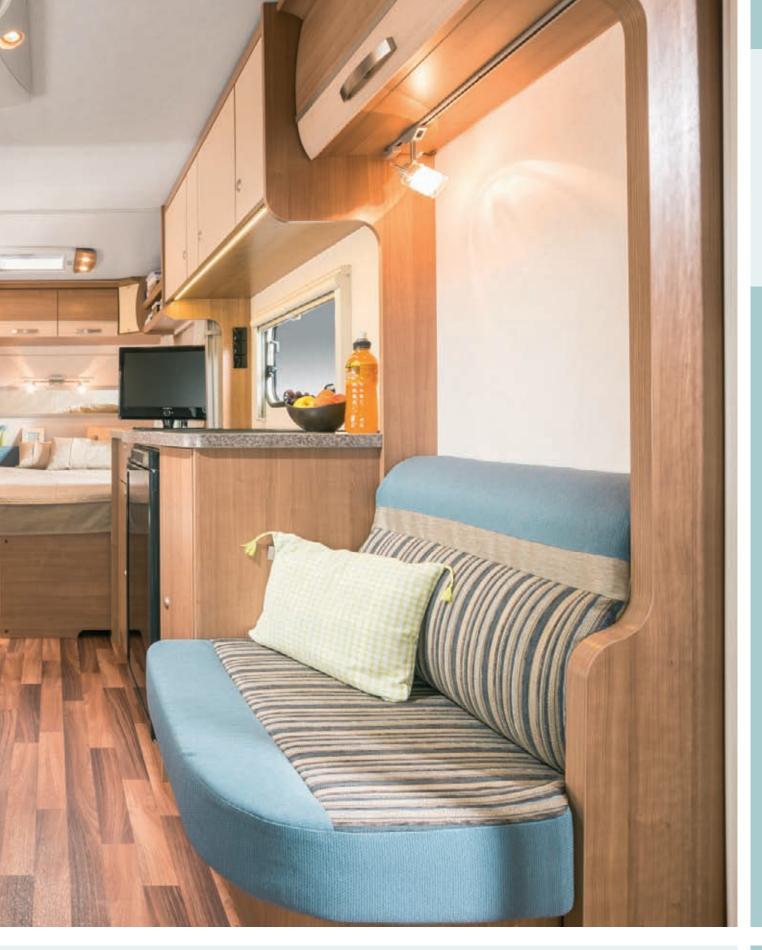

Eriba-Touring Triton 418 Functional harmony.

The rounded design of the exterior is continued with the interior "Umbria Select" styling. This typical characteristic is particularly noticeable with the roof storage cupboards. All around the vehicle, these offer plenty of stowage space at a convenient height. At the front and rear, energy-saving LED lights accentuate the means of storage. A glance into the Eriba-Touring Triton 418 takes us from the front seating group to the rear where a generously-sized rear lateral bed offers a comfortable sleeping area on a high quality, breathable sprung mattress.