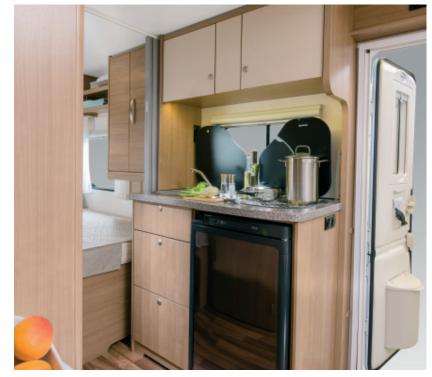

#### Kitchen:

180 / 330

2

- Compact, functional Eriba-Touring kitchen
- Worktop with flush fitted round sink and 2-flame-cooker with glass cover (optional 3-flame-cooker) and with folding worktop extension
- Drawer with cutlery tray in kitchenette
- · Hot and cold mixer tap
- 70 I refrigerator, powered by gas, 12 V, 230 V, with integrated freezer compartment
- Kitchen roof cupboards with guard (to prevent things from falling out)
- LED lighting for kitchen worktop
- Stowage space beneath kitchenette

Eriba-Touring Familia 310

Despite its compact dimensions with a seating group at the front and a lateral bed at the rear, the utmost importance is placed on living and sleeping comfort. With an extendible worktop, round stainless steel sink, 2-flame-cooker and generous cutlery drawer, the kitchen offers a great amount of storage space. In the vertical position, the glass cover of the cooker serves simultaneously as a flame guard.