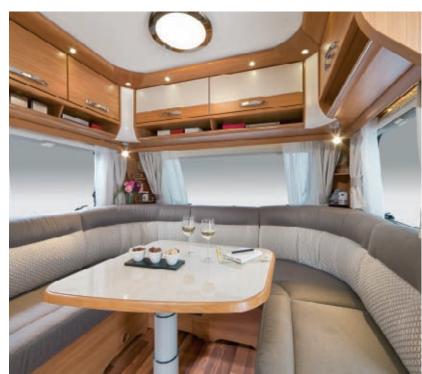

#### Living comfort:

Maximum payload kg

Berths

- Furniture finish: Umbria Select
- Perfect seating comfort: Cosy seating groups with high quality, ergonomic living room upholstery, with high level of seating comfort
- Upholstery fabric and curtains elegantly compliment furniture design
- All upholstery fabrics feature HYMER stain guard
- Ideal atmosphere during day and night thanks to air circulation through vent openings of elevating roof canvas
- Pleasant LED lighting; can be switched on as ambient light or reading light
- Hard-wearing and easy to clean PVC flooring in wood laminate look