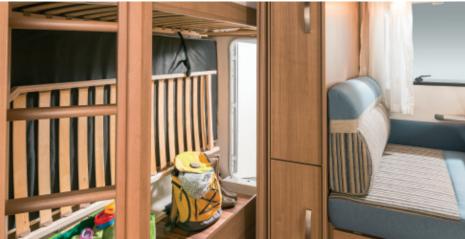

#### **Sleeping comfort:**

200 / 350

3

- Generous bed dimensions
- All fixed beds with sprung mattresses; Sprung mattresses are distinguished by a very high level of comfort and a very breathable design thanks to the airy interior
- All fixed beds are equipped with Ergo wooden slatted frames
- Beds have a sturdy substructure
- Seating group can be converted into a bed in just a few easy moves (depending on floor layout)