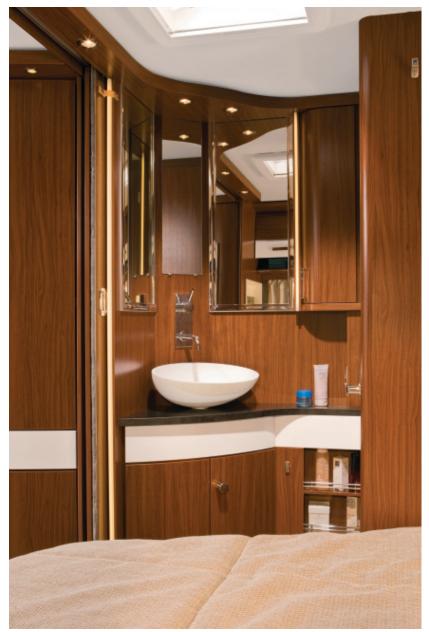

#### Washroom:

220 / 420

3

Wash table with flush fitted basin

220 / 420

4

- Enclosed washroom cabinets and also practical cubby holes for items of daily use
- Generous mirror, can be adjusted in height when elevating roof is raised
- Thetford bench toilet with fill level indicator and cassette with rollers (depending on floor layout) and also dedicated flush tank
- Vent wing frosted glass window with mosquito net and blackout blind
- Shower tray