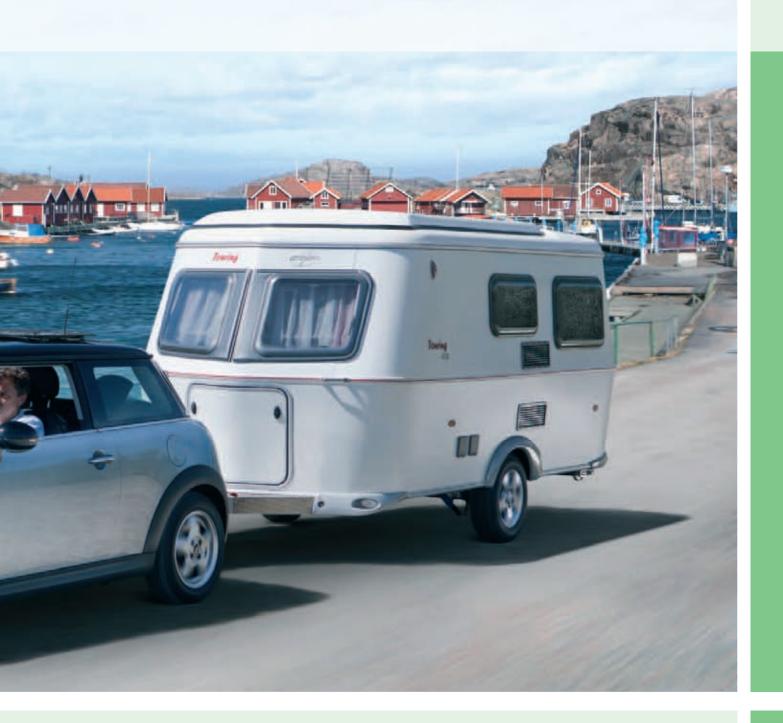

# Eriba-Touring A legend with cult status

Pure individualism.

Eriba-Touring caravans have achieved cult status. For over 55 years, the construction principle has combined with an aerodynamic shape to provide an ideal home for people who yearn to see distant places. Lightweight construction, compact dimensions and a low overall height achieved by integrating a rising roof are features that are common on touring caravans. Its perfect towing characteristics are legendary.

#### **Body:**

- Aerodynamic fuel-saving body shape
- Unique principle of construction with high strength and legendary steel tubular frame
- Nicely shaped tinted windows with double insulated acrylic glazing
- All windows have vent wing feature, mosquito net and blackout blind
- Entry doors feature practical stowage compartments
- GFK sandwich roof with 26 mm insulation
- Sidewalls 28 mm
- Floor 35 mm

#### Chassis:

- AL-KO safety chassis
- Highly stable, fully galvanised tubular frame with longitudinal link axle and independent wheel suspension
- AKS anti-sway coupling with automatic hitching device
- Galvanised corner stays
- Meets all requirements to travel at 100 km/h on German motorways
- A-frame wheel with pneumatic tyre
- Plastic cover for A-frame