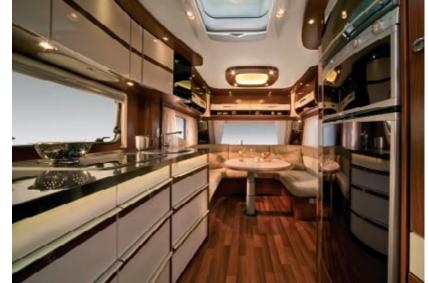

#### Living comfort:

Maximum payload kg

Berths

- Furniture finish: Umbria Select
- Perfect seating comfort: Cosy seating groups with high quality, ergonomic living room upholstery, with high level of seating comfort
- Upholstery fabric and curtains elegantly compliment furniture design
- All upholstery fabrics feature HYMER stain guard
- Ideal atmosphere during day and night thanks to air circulation through vent openings of elevating roof canvas
- Pleasant LED lighting; can be switched on as ambient light or reading light
- Hard-wearing and easy to clean PVC flooring in wood laminate look