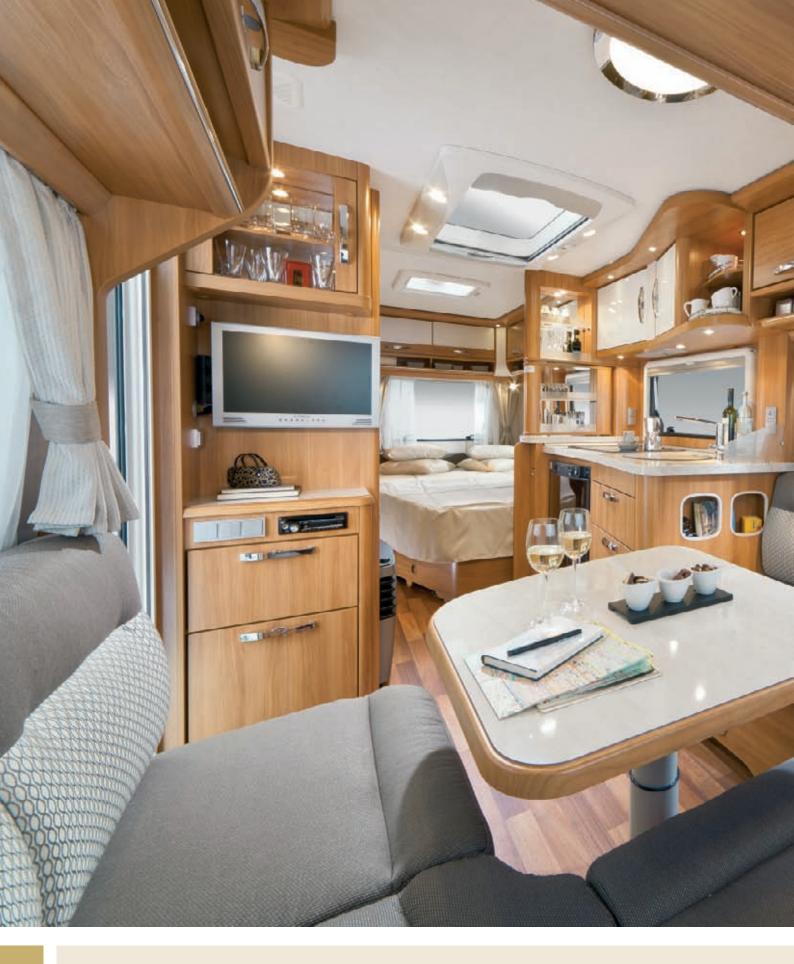

#### Living comfort:

Maximum payload kg

Berths

- Furniture finish: Umbria Select
- Perfect seating comfort: Cosy seating groups with high quality, ergonomic living room upholstery, with high level of seating comfort
- Upholstery fabric and curtains elegantly compliment furniture design
- All upholstery fabrics feature HYMER stain guard
- Ideal atmosphere during day and night thanks to air circulation through vent openings of elevating roof canvas
- Pleasant LED lighting; can be switched on as ambient light or reading light
- Hard-wearing and easy to clean PVC flooring in wood laminate look

#### Kitchen:

180 / 330

2

- Compact, functional Eriba-Touring kitchen
- Worktop with flush fitted round sink and 2-flame-cooker with glass cover (optional 3-flame-cooker) and with folding worktop extension
- Drawer with cutlery tray in kitchenette
- · Hot and cold mixer tap
- 70 I refrigerator, powered by gas, 12 V, 230 V, with integrated freezer compartment
- Kitchen roof cupboards with guard (to prevent things from falling out)
- LED lighting for kitchen worktop
- Stowage space beneath kitchenette