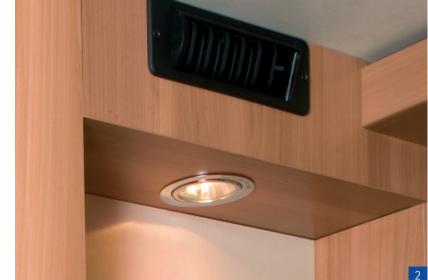

#### Technology:

- Heating: Truma S 3004 with automatic ignition and easy operation
- Eriba-Travel-Connection (lights, water pump and refrigerator can be operated with 12 volts from passenger vehicle when in motion)
- 12 V LED lighting integrated in roof storage cupboards
- 230 V sockets (kitchen, washroom, seating group), (depending on floor layout)
- Auxiliary brake light, side marker lights, rear fog light, reversing light
- LED awning light with motion sensor
- High lighting output, low power consumption, thanks to energysaving LED technology
- 13 I fresh water tank in washroom and kitchen (depending on floor layout)
   30 I fixed tank with external filling, space-saving installation (SE)
- Stowage-compartment-safe, frost-proof and protective installation of hot air, water and electricity supply