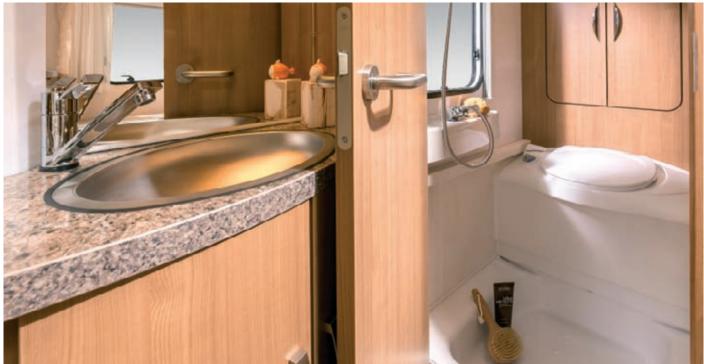

#### Washroom:

220 / 420

3

Wash table with flush fitted basin

220 / 420

4

- Enclosed washroom cabinets and also practical cubby holes for items of daily use
- Generous mirror, can be adjusted in height when elevating roof is raised
- Thetford bench toilet with fill level indicator and cassette with rollers (depending on floor layout) and also dedicated flush tank
- Vent wing frosted glass window with mosquito net and blackout blind
- Shower tray