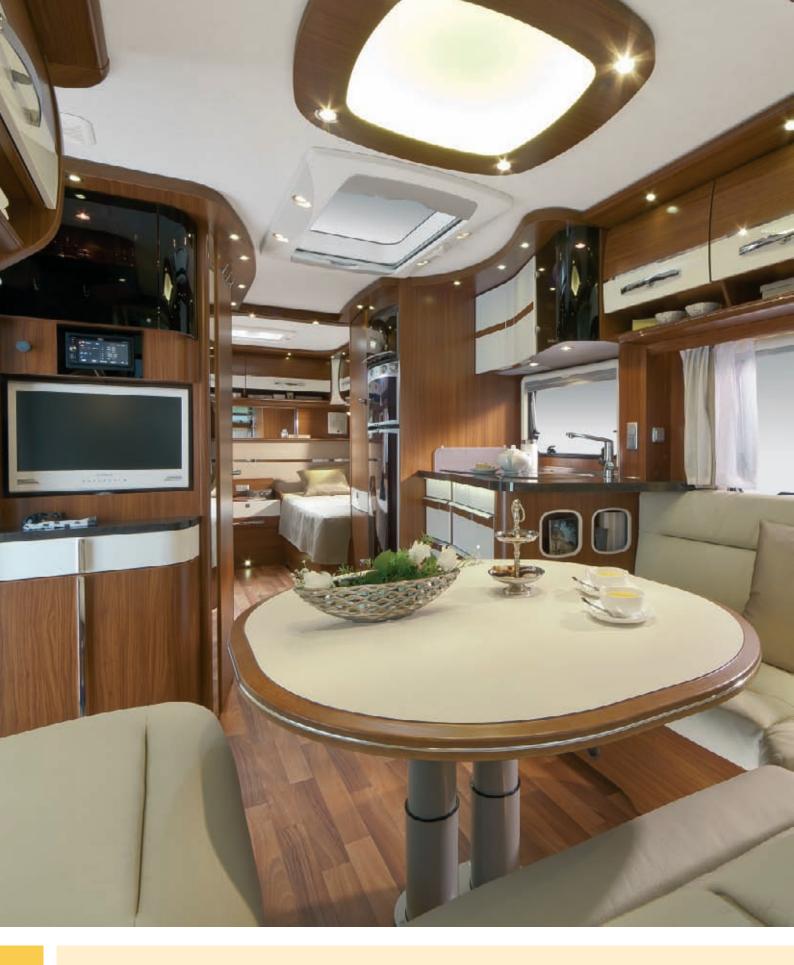

Eriba-Touring Triton 418 Functional harmony.

The rounded design of the exterior is continued with the interior "Umbria Select" styling. This typical characteristic is particularly noticeable with the roof storage cupboards. All around the vehicle, these offer plenty of stowage space at a convenient height. At the front and rear, energy-saving LED lights accentuate the means of storage. A glance into the Eriba-Touring Triton 418 takes us from the front seating group to the rear where a generously-sized rear lateral bed offers a comfortable sleeping area on a high quality, breathable sprung mattress.