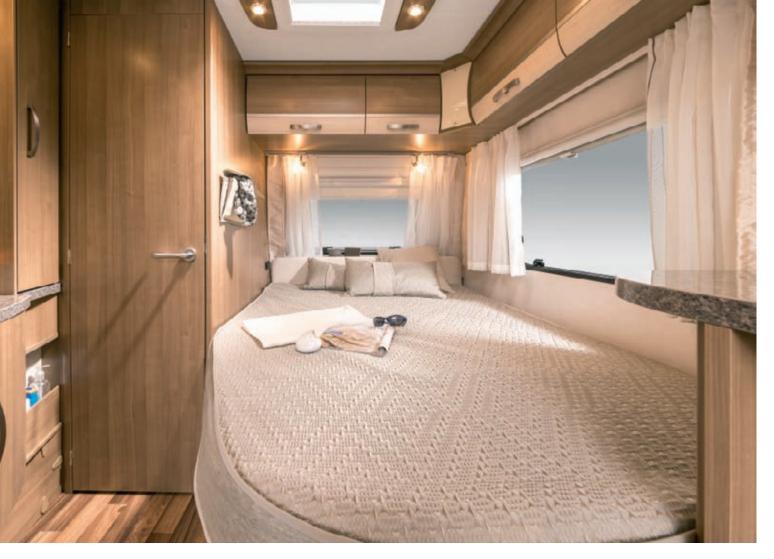

#### **Sleeping comfort:**

200 / 350

3

- Generous bed dimensions
- All fixed beds with sprung mattresses; Sprung mattresses are distinguished by a very high level of comfort and a very breathable design thanks to the airy interior
- All fixed beds are equipped with Ergo wooden slatted frames
- Beds have a sturdy substructure
- Seating group can be converted into a bed in just a few easy moves (depending on floor layout)

Eriba-Touring Triton 418 Functional harmony.

The rounded design of the exterior is continued with the interior "Umbria Select" styling. This typical characteristic is particularly noticeable with the roof storage cupboards. All around the vehicle, these offer plenty of stowage space at a convenient height. At the front and rear, energy-saving LED lights accentuate the means of storage. A glance into the Eriba-Touring Triton 418 takes us from the front seating group to the rear where a generously-sized rear lateral bed offers a comfortable sleeping area on a high quality, breathable sprung mattress.