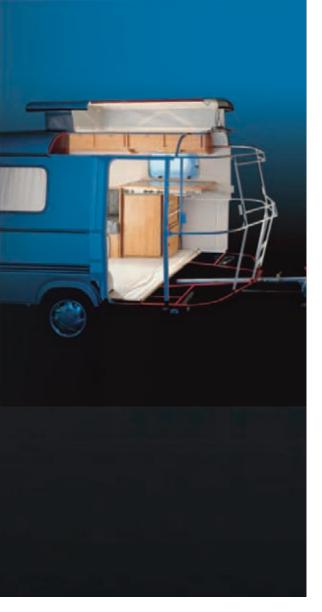

# Eriba-Touring A legend with cult status

Pure individualism.

Eriba-Touring caravans have achieved cult status. For over 55 years, the construction principle has combined with an aerodynamic shape to provide an ideal home for people who yearn to see distant places. Lightweight construction, compact dimensions and a low overall height achieved by integrating a rising roof are features that are common on touring caravans. Its perfect towing characteristics are legendary.

#### **Body:**

- Aerodynamic fuel-saving body shape
- Unique principle of construction with high strength and legendary steel tubular frame
- Nicely shaped tinted windows with double insulated acrylic glazing
- All windows have vent wing feature, mosquito net and blackout blind
- Entry doors feature practical stowage compartments
- GFK sandwich roof with 26 mm insulation
- Sidewalls 28 mm
- Floor 35 mm