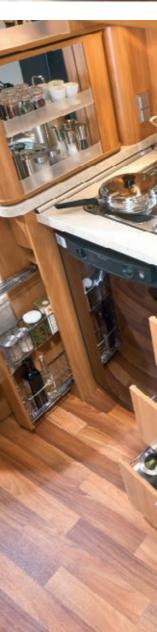

#### Kitchen:

180 / 330

2

- Compact, functional Eriba-Touring kitchen
- Worktop with flush fitted round sink and 2-flame-cooker with glass cover (optional 3-flame-cooker) and with folding worktop extension
- Drawer with cutlery tray in kitchenette
- · Hot and cold mixer tap
- 70 I refrigerator, powered by gas, 12 V, 230 V, with integrated freezer compartment
- Kitchen roof cupboards with guard (to prevent things from falling out)
- LED lighting for kitchen worktop
- Stowage space beneath kitchenette

Eriba-Touring Familia 310

Despite its compact dimensions with a seating group at the front and a lateral bed at the rear, the utmost importance is placed on living and sleeping comfort. With an extendible worktop, round stainless steel sink, 2-flame-cooker and generous cutlery drawer, the kitchen offers a great amount of storage space. In the vertical position, the glass cover of the cooker serves simultaneously as a flame guard.