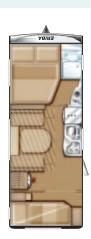

Eriba-Touring Triton 430

All aboard. The Eriba-Touring Triton 430 offers the greatest means of practicality in the smallest space. It is distinguished by a fully fledged opposing seating group, a fixed rear bed, a compact kitchen, a friendly washroom and a huge amount of stowage space. The bright washroom with bench toilet and flush-fitted basin has numerous enclosed cabinets as well as practical cubby holes for items of daily use. For the first time in the Touring model, the washroom mirror can be adjusted in height when the elevating roof is raised.