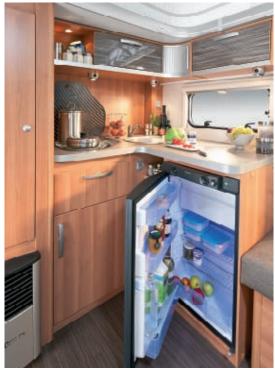

#### Kitchen:

180 / 330

2

- Compact, functional Eriba-Touring kitchen
- Worktop with flush fitted round sink and 2-flame-cooker with glass cover (optional 3-flame-cooker) and with folding worktop extension
- Drawer with cutlery tray in kitchenette
- · Hot and cold mixer tap
- 70 I refrigerator, powered by gas, 12 V, 230 V, with integrated freezer compartment
- Kitchen roof cupboards with guard (to prevent things from falling out)
- LED lighting for kitchen worktop
- Stowage space beneath kitchenette