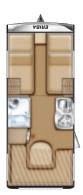

Eriba-Touring Triton 418 Functional harmony.

The rounded design of the exterior is continued with the interior "Umbria Select" styling. This typical characteristic is particularly noticeable with the roof storage cupboards. All around the vehicle, these offer plenty of stowage space at a convenient height. At the front and rear, energy-saving LED lights accentuate the means of storage. A glance into the Eriba-Touring Triton 418 takes us from the front seating group to the rear where a generously-sized rear lateral bed offers a comfortable sleeping area on a high quality, breathable sprung mattress.