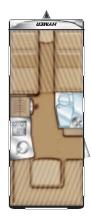

# Eriba-Feeling

Cabrio-Feeling.

Light, nimble, sporty. Perfect for intense travel experiences for long tours in combination with a comfortable feeling of wellbeing. Easy to handle, even on site thanks to the grab rail that extends across the entire width of the rear. This range ideally combines the technical benefits of a rising roof van with a generous living area design. The unique PUAL technology with its outstanding insulation values ensures an optimum climate.

### Eriba-Feeling Overview of models

| Overall length cm       490       607       607         Internal length cm       330       430       430         Overall width cm       200       217       217         Overall wight (Roof Lowered) cm       229       224       224         Headroom in living area (on opened elevating roof) cm       198       198       198         Maximum permitted mass kg       1000 / 900 (SE)       1200 / 1300 / 1400 (SE)       1200 / 1300 / 1400 (SE)         Maximum payload kg       290 / 190       220 / 320 / 420       230 / 330 / 430         Berths       2       4 / +2 (SE)       3 / +2 (SE) | Model series                                          | Feeling 230                                                                                                                                                                                                                                                                                                                                                                                                                                                                                                                                                                                                                                                                                                                                                                                                                                                                                                                                                                                                                                                                                                                                                                                                                                                                                                                                                                                                                                                                                                                                                                                                                                                                                                                                                                                                                                                                                                                                                                                                                                                                                                                   | Feeling 380             | Feeling 425                                                                                                                                                                                                                                                                                                                                                                                                                                                                                                                                                                                                                                                                                                                                                                                                                                                                                                                                                                                                                                                                                                                                                                                                                                                                                                                                                                                                                                                                                                                                                                                                                                                                                                                                                                                                                                                                                                                                                                                                                                                                                                                    |
|---------------------------------------------------------------------------------------------------------------------------------------------------------------------------------------------------------------------------------------------------------------------------------------------------------------------------------------------------------------------------------------------------------------------------------------------------------------------------------------------------------------------------------------------------------------------------------------------------------|-------------------------------------------------------|-------------------------------------------------------------------------------------------------------------------------------------------------------------------------------------------------------------------------------------------------------------------------------------------------------------------------------------------------------------------------------------------------------------------------------------------------------------------------------------------------------------------------------------------------------------------------------------------------------------------------------------------------------------------------------------------------------------------------------------------------------------------------------------------------------------------------------------------------------------------------------------------------------------------------------------------------------------------------------------------------------------------------------------------------------------------------------------------------------------------------------------------------------------------------------------------------------------------------------------------------------------------------------------------------------------------------------------------------------------------------------------------------------------------------------------------------------------------------------------------------------------------------------------------------------------------------------------------------------------------------------------------------------------------------------------------------------------------------------------------------------------------------------------------------------------------------------------------------------------------------------------------------------------------------------------------------------------------------------------------------------------------------------------------------------------------------------------------------------------------------------|-------------------------|--------------------------------------------------------------------------------------------------------------------------------------------------------------------------------------------------------------------------------------------------------------------------------------------------------------------------------------------------------------------------------------------------------------------------------------------------------------------------------------------------------------------------------------------------------------------------------------------------------------------------------------------------------------------------------------------------------------------------------------------------------------------------------------------------------------------------------------------------------------------------------------------------------------------------------------------------------------------------------------------------------------------------------------------------------------------------------------------------------------------------------------------------------------------------------------------------------------------------------------------------------------------------------------------------------------------------------------------------------------------------------------------------------------------------------------------------------------------------------------------------------------------------------------------------------------------------------------------------------------------------------------------------------------------------------------------------------------------------------------------------------------------------------------------------------------------------------------------------------------------------------------------------------------------------------------------------------------------------------------------------------------------------------------------------------------------------------------------------------------------------------|
| Internal length cm         330         430         430           Overall width cm         200         217         217           Overall height<br>(Roof Lowered) cm         229         224         224           Headroom in living area<br>(on opened elevating roof) cm         198         198         198           Maximum permitted mass kg         1000 / 900 (SE)         1200 / 1300 / 1400 (SE)         1200 / 1300 / 1400 (SE)           Maximum payload kg         290 / 190         220 / 320 / 420         230 / 330 / 430                                                               |                                                       | Velus | Valled S                | VOINS CONTRACTOR OF THE PROPERTY OF THE PROPER |
| Overall width cm         200         217         217           Overall height<br>(Roof Lowered) cm         229         224         224           Headroom in living area<br>(on opened elevating roof) cm         198         198         198           Maximum permitted mass kg         1000 / 900 (SE)         1200 / 1300 / 1400 (SE)         1200 / 1300 / 1400 (SE)           Maximum payload kg         290 / 190         220 / 320 / 420         230 / 330 / 430                                                                                                                                | Overall length cm                                     | 490                                                                                                                                                                                                                                                                                                                                                                                                                                                                                                                                                                                                                                                                                                                                                                                                                                                                                                                                                                                                                                                                                                                                                                                                                                                                                                                                                                                                                                                                                                                                                                                                                                                                                                                                                                                                                                                                                                                                                                                                                                                                                                                           | 607                     | 607                                                                                                                                                                                                                                                                                                                                                                                                                                                                                                                                                                                                                                                                                                                                                                                                                                                                                                                                                                                                                                                                                                                                                                                                                                                                                                                                                                                                                                                                                                                                                                                                                                                                                                                                                                                                                                                                                                                                                                                                                                                                                                                            |
| Overall height<br>(Roof Lowered) cm         229         224         224           Headroom in living area<br>(on opened elevating roof) cm         198         198         198           Maximum permitted mass kg         1000 / 900 (SE)         1200 / 1300 / 1400 (SE)         1200 / 1300 / 1400 (SE)           Maximum payload kg         290 / 190         220 / 320 / 420         230 / 330 / 430                                                                                                                                                                                               | Internal length cm                                    | 330                                                                                                                                                                                                                                                                                                                                                                                                                                                                                                                                                                                                                                                                                                                                                                                                                                                                                                                                                                                                                                                                                                                                                                                                                                                                                                                                                                                                                                                                                                                                                                                                                                                                                                                                                                                                                                                                                                                                                                                                                                                                                                                           | 430                     | 430                                                                                                                                                                                                                                                                                                                                                                                                                                                                                                                                                                                                                                                                                                                                                                                                                                                                                                                                                                                                                                                                                                                                                                                                                                                                                                                                                                                                                                                                                                                                                                                                                                                                                                                                                                                                                                                                                                                                                                                                                                                                                                                            |
| (Roof Lowered) cm       229       224       224         Headroom in living area (on opened elevating roof) cm       198       198       198         Maximum permitted mass kg       1000 / 900 (SE)       1200 / 1300 / 1400 (SE)       1200 / 1300 / 1400 (SE)         Maximum payload kg       290 / 190       220 / 320 / 420       230 / 330 / 430                                                                                                                                                                                                                                                  | Overall width cm                                      | 200                                                                                                                                                                                                                                                                                                                                                                                                                                                                                                                                                                                                                                                                                                                                                                                                                                                                                                                                                                                                                                                                                                                                                                                                                                                                                                                                                                                                                                                                                                                                                                                                                                                                                                                                                                                                                                                                                                                                                                                                                                                                                                                           | 217                     | 217                                                                                                                                                                                                                                                                                                                                                                                                                                                                                                                                                                                                                                                                                                                                                                                                                                                                                                                                                                                                                                                                                                                                                                                                                                                                                                                                                                                                                                                                                                                                                                                                                                                                                                                                                                                                                                                                                                                                                                                                                                                                                                                            |
| (on opened elevating roof) cm       198       198         Maximum permitted mass kg       1000 / 900 (SE)       1200 / 1300 / 1400 (SE)       1200 / 1300 / 1400 (SE)         Maximum payload kg       290 / 190       220 / 320 / 420       230 / 330 / 430                                                                                                                                                                                                                                                                                                                                            |                                                       | 229                                                                                                                                                                                                                                                                                                                                                                                                                                                                                                                                                                                                                                                                                                                                                                                                                                                                                                                                                                                                                                                                                                                                                                                                                                                                                                                                                                                                                                                                                                                                                                                                                                                                                                                                                                                                                                                                                                                                                                                                                                                                                                                           | 224                     | 224                                                                                                                                                                                                                                                                                                                                                                                                                                                                                                                                                                                                                                                                                                                                                                                                                                                                                                                                                                                                                                                                                                                                                                                                                                                                                                                                                                                                                                                                                                                                                                                                                                                                                                                                                                                                                                                                                                                                                                                                                                                                                                                            |
| Maximum payload kg 290 / 190 220 / 320 / 420 230 / 330 / 430                                                                                                                                                                                                                                                                                                                                                                                                                                                                                                                                            | Headroom in living area (on opened elevating roof) cm | 198                                                                                                                                                                                                                                                                                                                                                                                                                                                                                                                                                                                                                                                                                                                                                                                                                                                                                                                                                                                                                                                                                                                                                                                                                                                                                                                                                                                                                                                                                                                                                                                                                                                                                                                                                                                                                                                                                                                                                                                                                                                                                                                           | 198                     | 198                                                                                                                                                                                                                                                                                                                                                                                                                                                                                                                                                                                                                                                                                                                                                                                                                                                                                                                                                                                                                                                                                                                                                                                                                                                                                                                                                                                                                                                                                                                                                                                                                                                                                                                                                                                                                                                                                                                                                                                                                                                                                                                            |
|                                                                                                                                                                                                                                                                                                                                                                                                                                                                                                                                                                                                         | Maximum permitted mass kg                             | 1000 / 900 (SE)                                                                                                                                                                                                                                                                                                                                                                                                                                                                                                                                                                                                                                                                                                                                                                                                                                                                                                                                                                                                                                                                                                                                                                                                                                                                                                                                                                                                                                                                                                                                                                                                                                                                                                                                                                                                                                                                                                                                                                                                                                                                                                               | 1200 / 1300 / 1400 (SE) | 1200 / 1300 / 1400 (SE)                                                                                                                                                                                                                                                                                                                                                                                                                                                                                                                                                                                                                                                                                                                                                                                                                                                                                                                                                                                                                                                                                                                                                                                                                                                                                                                                                                                                                                                                                                                                                                                                                                                                                                                                                                                                                                                                                                                                                                                                                                                                                                        |
| Berths 2 4 / +2 (SE) 3 / +2 (SE)                                                                                                                                                                                                                                                                                                                                                                                                                                                                                                                                                                        | Maximum payload kg                                    | 290 / 190                                                                                                                                                                                                                                                                                                                                                                                                                                                                                                                                                                                                                                                                                                                                                                                                                                                                                                                                                                                                                                                                                                                                                                                                                                                                                                                                                                                                                                                                                                                                                                                                                                                                                                                                                                                                                                                                                                                                                                                                                                                                                                                     | 220 / 320 / 420         | 230 / 330 / 430                                                                                                                                                                                                                                                                                                                                                                                                                                                                                                                                                                                                                                                                                                                                                                                                                                                                                                                                                                                                                                                                                                                                                                                                                                                                                                                                                                                                                                                                                                                                                                                                                                                                                                                                                                                                                                                                                                                                                                                                                                                                                                                |
|                                                                                                                                                                                                                                                                                                                                                                                                                                                                                                                                                                                                         | Berths                                                | 2                                                                                                                                                                                                                                                                                                                                                                                                                                                                                                                                                                                                                                                                                                                                                                                                                                                                                                                                                                                                                                                                                                                                                                                                                                                                                                                                                                                                                                                                                                                                                                                                                                                                                                                                                                                                                                                                                                                                                                                                                                                                                                                             | 4 / +2 (SE)             | 3 / +2 (SE)                                                                                                                                                                                                                                                                                                                                                                                                                                                                                                                                                                                                                                                                                                                                                                                                                                                                                                                                                                                                                                                                                                                                                                                                                                                                                                                                                                                                                                                                                                                                                                                                                                                                                                                                                                                                                                                                                                                                                                                                                                                                                                                    |