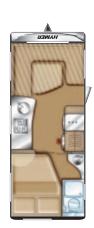

Eriba-Touring Triton 418 Functional harmony.

The rounded design of the exterior is continued with the interior "Umbria Select" styling. This typical characteristic is particularly noticeable with the roof storage cupboards. All around the vehicle, these offer plenty of stowage space at a convenient height. At the front and rear, energy-saving LED lights accentuate the means of storage. A glance into the Eriba-Touring Triton 418 takes us from the front seating group to the rear where a generously-sized rear lateral bed offers a comfortable sleeping area on a high quality, breathable sprung mattress.