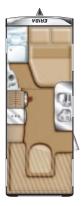

### Eriba-Touring Overview of models

Familia 310 Familia 320 Triton 410 Triton 418 Model seriese Overall length cm 483 483 528 528 Internal length cm 366 366 416 416 Overall width cm 200 200 200 200 Overall height 226 226 226 226 (Roof Lowered) cm Headroom in living area 195 195 195 195 (on opened elevating roof) cm 900 / 1050 (SE) 900 / 1050 (SE) 1000 / 1200 (SE) 1000 / 1200 (SE) Maximum permitted mass kg

Eriba-Touring Triton 418 Functional harmony.

The rounded design of the exterior is continued with the interior "Umbria Select" styling. This typical characteristic is particularly noticeable with the roof storage cupboards. All around the vehicle, these offer plenty of stowage space at a convenient height. At the front and rear, energy-saving LED lights accentuate the means of storage. A glance into the Eriba-Touring Triton 418 takes us from the front seating group to the rear where a generously-sized rear lateral bed offers a comfortable sleeping area on a high quality, breathable sprung mattress.