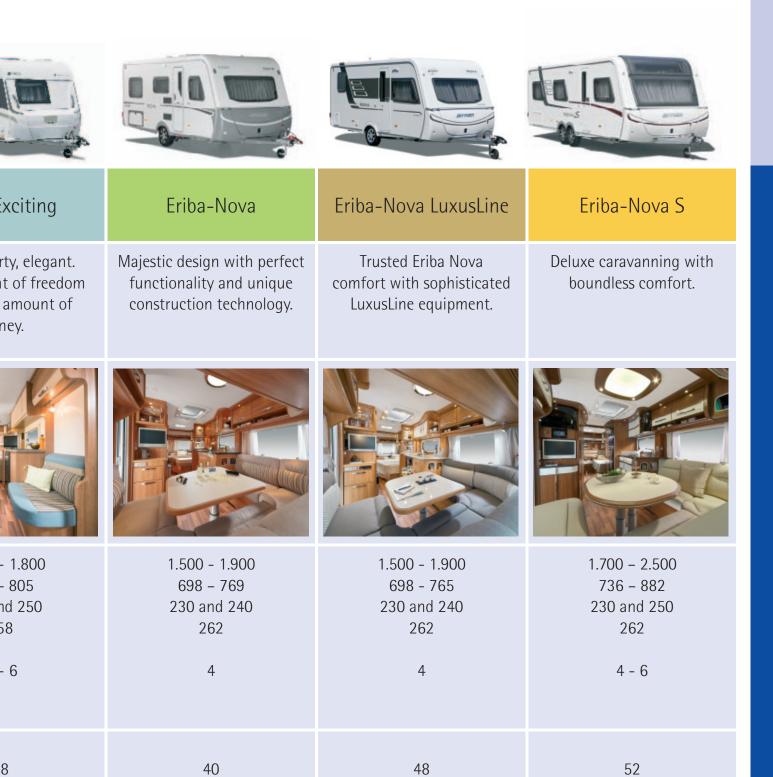

# Caravan 2013

Eriba-Touring
Eriba-Feeling
Eriba-Exciting
Eriba-Nova
Eriba-Nova LuxusLine
Eriba-Nova S

## The Eriba Caravan model series

Intense holiday experiences.

Be at one with nature, feel a sense of community, have fun, experience freedom: What better way is there to enjoy leisure other than caravanning? Whether it's the already legendary, colour co-ordinated Eriba-Touring model, the modern Eriba-Feeling model, the practical and family-orientated Eriba-Exciting model, the extraordinary Eriba-Nova or the absolutely first class model of the Eriba-Nova S-model series - you can rest assured that you're the owner of a well developed and high quality vehicle.