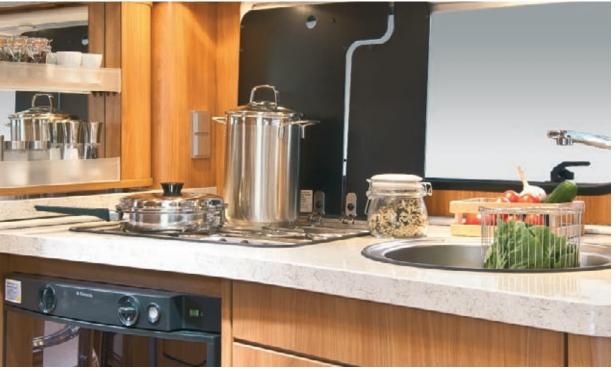

#### Kitchen:

180 / 330

2

- Compact, functional Eriba-Touring kitchen
- Worktop with flush fitted round sink and 2-flame-cooker with glass cover (optional 3-flame-cooker) and with folding worktop extension
- Drawer with cutlery tray in kitchenette
- · Hot and cold mixer tap
- 70 I refrigerator, powered by gas, 12 V, 230 V, with integrated freezer compartment
- Kitchen roof cupboards with guard (to prevent things from falling out)
- LED lighting for kitchen worktop
- Stowage space beneath kitchenette