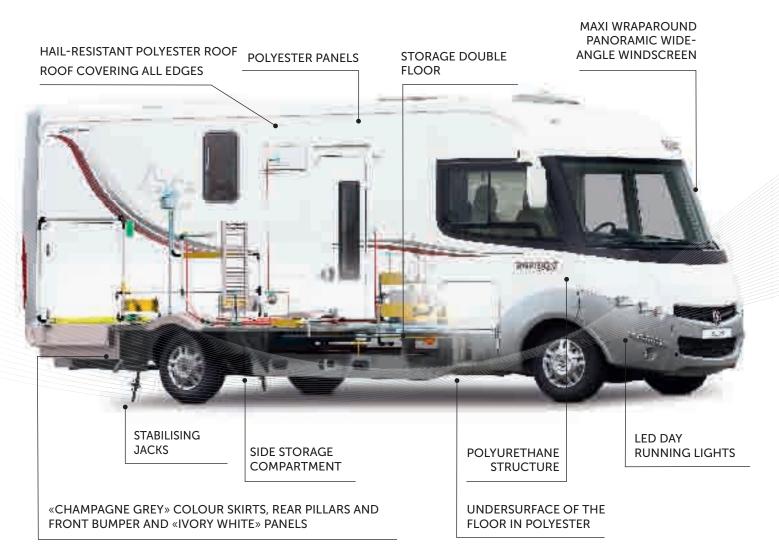

### ON THE OUTSIDE: RAPIDO BODYWORK MAKES ALL THE DIFFERENCE

Our R&D department strives continuously to find innovative solutions (materials, technologies...) to deliver the very best to RAPIDO customers.

The bodywork is designed to be, at the same time, robust and classically elegant, using materials such as Polyester Polyglace®, and developed to ally style with ergonomics. The whole range is equipped with skirt and rear pillars (depending on the model) in « Champagne Gray » colour.

For the whole of the range, the polyester making up the panels and the roofs also offers excellent hail resistance (which is not the case with metal walls and roofs), as well as resistance to scratches and small impacts. With polyester, repairs are easy to perform.

### **SEALING**

4 Most of the range is fitted with a roof covering all edges to ensure perfect water-tightness.

Each vehicle, as it leaves the production line, passes through a water jet tunnel to test the water-tightness of the openings.

Depending on the model, this insulation material is complemented by other materials or technologies such as wood, aluminium or polyurethane.

For example, on the Series 9M/MH, the bodywork is constructed from aluminium (on all the external walls and the floor).

■ On most of the range, the bodywork will now be made with polyurethane, replacing the wood frame in some places: depending on the models, this is found on the cleats around the vehicle, the frames around the living area entrance door and the cab windows, and the cab's internal structure, etc.

As for the floor, its undersurface is in polyester, with polyurethane surrounds, thereby ensuring excellent protection from road impacts or the weather... on the Series 7dF, 9dF, 90dF, 10 and 9M.