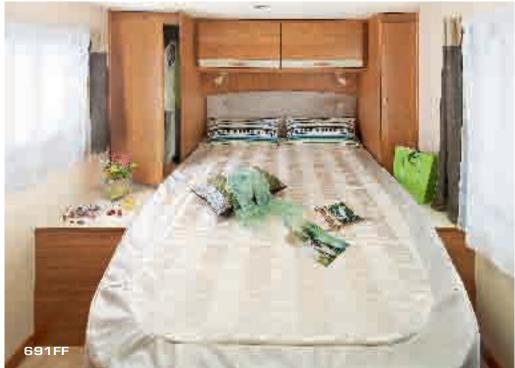

## Serie 6/6B/6FF

643/643B

646/646B

666

690

691

691FF

Low-profile models with special chassis, extra-wide rear track

Drop-down ceiling bed as standard: 691FF | Optional ceiling bed: 643 B - 646 B High or low twin beds: 666