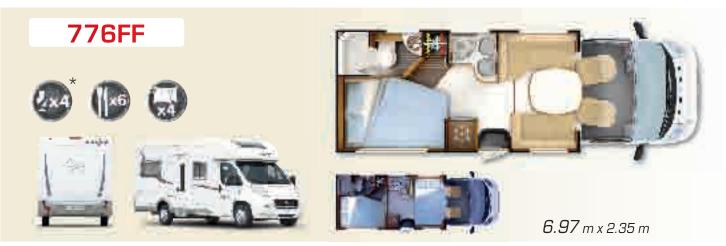

## Serie 7FF

700FF

773FF

776FF

766FF AL-KO

791FF AL-KO

**791FF AL-KO** 

### Low-profile models with extended rear track and ceiling bed

Special FIAT chassis: 700FF | 773FF | 776FF

AL-KO chassis: 766FF ALKO | 791FF ALKO | 791FF ALKO « Design Edition »

High or low twin beds: 766FF ALKO

GVW 3.5 T.

Also available in:

> 3.650 T (or in Heavy version 4.25 T with the optional chassis reinforcement at extra cost (except 700FF)) > 791FF AL-KO, 766FF AL-KO: 3.7 T (or Heavy version 4.25 T with optional chassis reinforcement at extra cost)

## Total cosiness for the family

What is the very essence of RAPIDO? Extremely comfortable living spaces, both night and day. And that is precisely what the Series 7FF\* is all about; THE series with a built-in drop-down bed under the ceiling. If the large living room astonishes you with its spacious dimensions, wait until you see the sleeping arrangements with their 4 berths. A second permanent bed drops down from over the living area but is hardly noticeable during the day. With 4 layouts designed to free up living space during the day, the Series 7FF has not finished amazing you... Everything is ready for the trip, a trip you can enjoy both day and night!

### AND ALSO...

- Roof covering all edges: made from polyester, this roof fully protects the interior, guaranteeing a perfect seal and blocking heat transmission
- Nautical-style blinds in the living room
- New living room upholstery: contemporary design, optimum comfort, living room backrests rounded towards the cab for an even more cosy atmosphere
- Mechanical height adjustment (∆ 17 cm) of the bed over the garage (773FF)
- Mechanical bed head adjustment releasing lots of space for moving around the bed (791FF)
- 4 permanent berths with a second permanent bed incorporated into the ceiling with a reversible Bultex®
- High (with 120cm-high garage) or low (with 80cm-high garage) twin beds for the 766FF
- 4 seats with seat belts (791FF, 766FF: 5 seats with seat belts)
- Spice rack and kitchen roll holder
- Removable serving hatch shelf between the kitchen and the living room (depending on model)
- 15-inch flat screen TV unit (TV not supplied)
- Large AES refrigerator (160 L)
- Cooker hood
- Electrically controlled Favex® regulator valve
- Driver's airbag
- ABS braking
- Cab air-conditioning
- Extra-wide rear track
- Stabilising jacks
- GVW 3.5 T. Also available:
- > Fiat chassis: 3.650 T (or in Heavy version 4.25 T with the optional chassis reinforcement at extra cost (except 700FF))
- > 791FF AL-KO, 766FF AL-KO: 3.7 T (or Heavy version 4.25 T with optional chassis reinforcement at extra cost)
- 791FF available in « Design Edition »