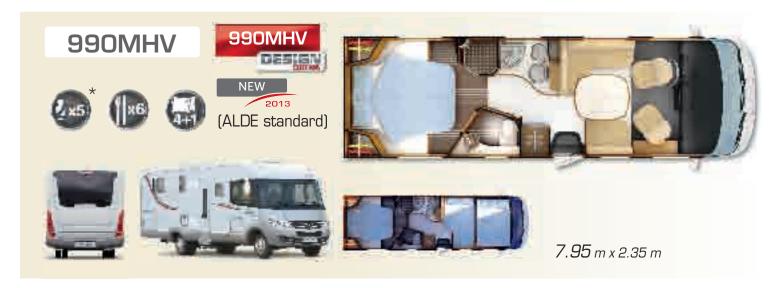

9048dF 6,49 m

946dF 6,49 m

991dF 7.39 m

2013 9090dF (ALDE)\* 7,39 m

2013 9092dF (ALDE)\*

9002dFH **(ALDE)\***7,99 m

2013 10001 (ALDE) 8,50 m

2013 990MHV (ALDE) 7,95 m

## Specific equipment on the 9MH 4.6 T version (5 T option):

966MH / 992MH / 996MH / 990MHV

- > Greater autonomy and comfort
- > Electric step on the living area entrance
- > Polyester monobloc rear design
- > Rear twin-wheel drive
- > Fresh water tank: 200 L (966MH / 992MH / 990MHV) 170 L (996MH)
- > Second living area battery
- > 990MHV: 5 registered seats
  - 7,95m in length
- > 990MHV available in « Design Edition »

## 966M-MH

(ALDE standard)

966M

966MH

7.44 m / 7.45 m MH x 2.35 m