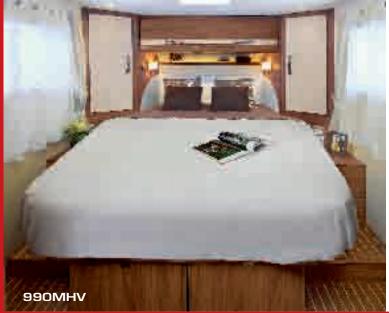

# Serie 9M/MH

966M/MH

992M/MH

996M/MH

990MHV

990MHV

Mercedes A-class Heavy version with ALDE as standard

# All aboard for the ultimate odyssey

Let yourself be carried away by the call of the open sea... on board the majestic Series 9M/MH. You have scarcely entered into the atmosphere of one of these four models than you are overcome by a sense of being on board a yacht. Inspired by the yachting industry, the design of its interior (with Majesty furniture) draws new ideas from the luxury world for even more privileged journeys. The fine materials of chestnut and ash are combined with small storage compartments, back-lit to create a very cosy atmosphere.

## Specific equipment on the 9MH 4.6 T version (5 T option):

966MH / 992MH / 996MH / 990MHV

- > Greater autonomy and comfort
- > Electric step on the living area entrance
- > Polyester monobloc rear design
- > Rear twin-wheel drive
- > Fresh water tank: 200 L (966MH / 992MH / 990MHV) 170 L (996MH)
- > Second living area battery
- > 990MHV: 5 registered seats
  - 7,95m in length
- > 990MHV available in « Design Edition »