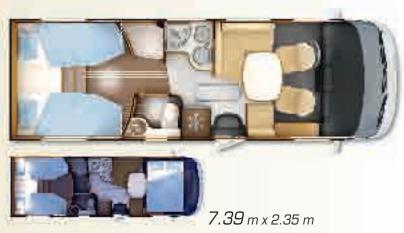

# Serie 9dF

903dF

946dF

966dF

983dF

991dF

A-Class special chassis with extra-wide rear track and double floor

Technical double floor (thermal insulation) 966dF: high beds with ALDE option

# The success of the double floor: the warmth of a home

Vast living spaces, a comfortable temperature in every season... the Series 9dF provides the luxury of the technical double floor, which increases the thermal insulation and frees up space in the living area. The living area also benefits from storage in the double floor to hide away the water tanks, the circuits and the pipework. Designed to attract, the Series 9dF comes in 5 models, with a host of details to make a difference on the road: roof covering all the edges, driver's door with car handle, two locks on the living area entrance door, varnished top-down side mirrors with wide-angle double mirror... Breathtaking equipment in the heart of your home... the essence of RAPIDO's signature comfort.

## **LAYOUTS**

A-Class special chassis with extra-wide rear track and double floor

| 5m99  | 6m49  | 6m99           | 7m39  |
|-------|-------|----------------|-------|
| 903dF | 946dF | 966dF<br>983dF | 991dF |