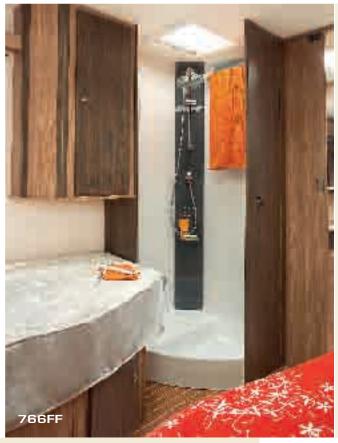

## Serie 7FF

700FF

773FF

776FF

766FF AL-KO

791FF AL-KO

**791FF AL-KO** 

### Low-profile models with extended rear track and ceiling bed

Special FIAT chassis: 700FF | 773FF | 776FF

AL-KO chassis: 766FF ALKO | 791FF ALKO | 791FF ALKO « Design Edition »

High or low twin beds: 766FF ALKO

## Total cosiness for the family

What is the very essence of RAPIDO? Extremely comfortable living spaces, both night and day. And that is precisely what the Series 7FF\* is all about; THE series with a built-in drop-down bed under the ceiling. If the large living room astonishes you with its spacious dimensions, wait until you see the sleeping arrangements with their 4 berths. A second permanent bed drops down from over the living area but is hardly noticeable during the day. With 4 layouts designed to free up living space during the day, the Series 7FF has not finished amazing you... Everything is ready for the trip, a trip you can enjoy both day and night!

### The 791FF and 766FF on an AL-KO chassis offer you a spacious layout, designed to accommodate all the family.

In the living room, the bedroom and the bathroom you will find the largest living space in the 7FF range. Their layout combines comfort and conviviality: bedroom with central bed or twin beds, L-shaped kitchen with a large fridge, 5 licensed seats in the Heavy version, for you to discover a new way of travelling!