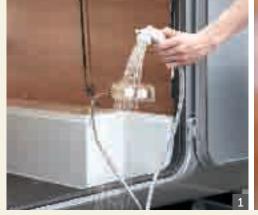

### **PRACTICALITY**

- In the garage, an external shower with hot and cold water is provided as standard (except for the Series 6/6FF and 8M/8F). Option/RAPIDO/Pack Series 7dF, 7FF, 9dF.
- The bathrooms provide several types of storage (shelves, cabinets), depending on the Series.
- On some models, skylights increase the height of the shower to maximise space. On others, the shower column is in thick, ergonomic, designer Plexiglas<sup>®</sup>.
- Models with a central bed (except the Series 6/6FF and 8M/8F) are equipped with a bag for your dirty laundry, accessible from the shelf beside the bed and also from the garage.
- The kitchens have become more practical and sophisticated, with a chromed metal spice rack and kitchen roll holder (except for Serie 6; Serie 8).
- New for 2013: the Series 7dF, 7FF, 9dF, 90dF/dFH and 10 offer a highly practical serving hatch (depending on model).