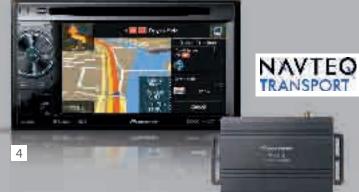

### Navigation Navi-Truck Pioneer®

### 4 Navigation GPS + DVD player

Offered as an option across the range, the PIONEER® navigation system enables you, through a single colour screen built- into the dashboard, to:

- Follow your route through the European roads; with the micro SD card (supplied), you have all the maps of Europe, all the service areas in Europe and your RAPIDO distributors.
- Enjoy a rear view when manoeuvring thanks to the reversing camera.
- Play DVDs via its « DVD player » function.
- Listen to the radio.
- Listen to your own selection of music by connecting it to an IPOD or MP3 player by means of a USB or micro SD card.
- + Navigation Navi-Truck Pioneer®