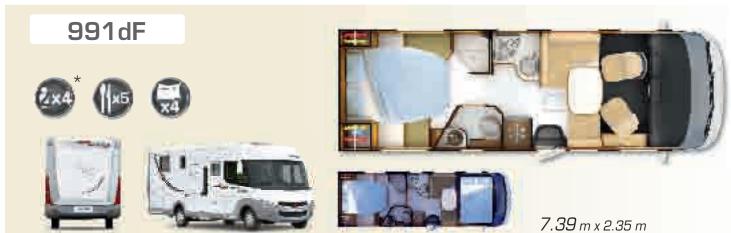

# Serie 9dF

903dF

946dF

966dF

983dF

991dF

A-Class special chassis with extra-wide rear track and double floor

Technical double floor (thermal insulation) 966dF: high beds with ALDE option

### With the 991dF, benefit from comfortable living spaces and a practical layout:

bedroom with a central bed, a large living room and a spacious bathroom. Its broad 1.05m-high garage space enables you to take your bicycles with you. With the 991dF, you gain new space for travelling in total freedom!

## **LAYOUTS**

A-Class special chassis with extra-wide rear track and double floor

| 5m99  | 6m49  | 6m99           | 7m39  |
|-------|-------|----------------|-------|
| 903dF | 946dF | 966dF<br>983dF | 991dF |