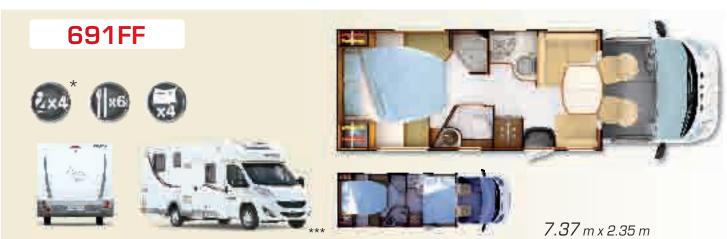

## Serie 6/6B/6FF

643/643B

646/646B

666

690

691

691FF

Low-profile models with special chassis, extra-wide rear track

Drop-down ceiling bed as standard: 691FF | Optional ceiling bed: 643 B - 646 B High or low twin beds: 666

### LAYOUTS

Low-profile models with special chassis and extra-wide rear track

| 6m47                 | 6m97 | 7m37                |
|----------------------|------|---------------------|
| 643/643B<br>646/646B | 690  | 666<br>691<br>691FF |