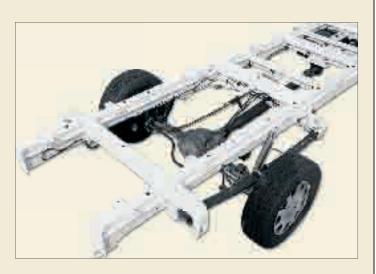

### 4 EXTRA-WIDE REAR TRACK

All the models in the RAPIDO Fiat and Fiat AL-KO ranges are fitted with a extra-wide rear track providing better stability on the road. Greater comfort and safety.

### **BODY STRUCTURE**

Based on its long experience as a motor home manufacturer, RAPIDO builds the living areas of its vehicles with very particular attention to detail on the insulation with the use of a material, Styrofoam, which possesses high insulation values and recognised lightness properties.

Depending on the model, this insulation material is complemented by other materials or technologies such as wood, aluminium or polyurethane.

For example, on the Series 9M/MH, the bodywork is constructed from aluminium (on all the external walls and the floor).

■ On most of the range, the bodywork will now be made with polyurethane, replacing the wood frame in some places: depending on the models, this is found on the cleats around the vehicle, the frames around the living area entrance door and the cab windows, and the cab's internal structure, etc.

As for the floor, its undersurface is in polyester, with polyurethane surrounds, thereby ensuring excellent protection from road impacts or the weather... on the Series 7dF, 9dF, 90dF, 10 and 9M.

- > Thermal insulation reinforced by the technical double floor
- > RAPIDO's double floor is connected to the lowered chassis (AL-KO or Fiat): its very low centre of gravity provides perfect driving stability.