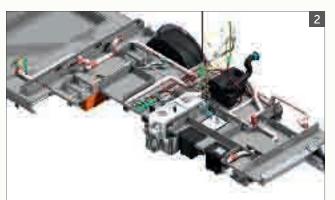

### ALDE CENTRAL HEATING SYSTEM: COMFORT PLUS ARCTIC

Working in collaboration with the ALDE team, RAPIDO has developed a top-of-the-range central heating system that has been tested, with great success, in Scandinavia. It has become a benchmark for the market, providing heat evenly distributed throughout the living area and the cab (A-Class windscreen, cab-living area connection), with the possibility of separately controlling the bedroom temperature and providing a Frost Control system. The double floor is also heated (except on the Series 9M/MH).

The gas boiler heats a fluid (60% water/40% glycol) in a network of pipes and convectors and creates a flow of warm air that rises along the external walls. The bulkheads, the furniture and the air are heated progressively, forming a barrier of warm air, which insulates the windows.

> ALDE Arctic Comfort Plus central heating consists of a gas boiler and a heat exchanger.

Block diagram of ALDE heating system. This does not represent a precise description of the product and/or the furniture.