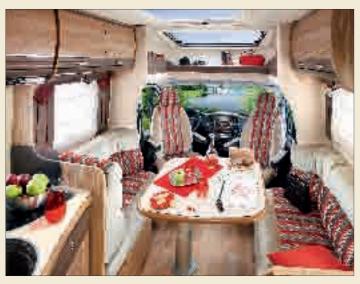

## An unparalleled warm ambiance

At RAPIDO our reputation is founded on the enormous importance we attach to providing a comfortable and cosy environment, an ambience that has been modelled and remodelled over time and has benefited from the close attention RAPIDO pays to customer feedback. Our ever-busy R&D teams strive to create truly luxurious yet cosy interiors that are ergonomically tested and based on notions of well-being, with materials soft to the touch...

This year the new 2013 Collection combines, more than ever, tradition and modernity, seamlessly allying fine materials and hand-finishing with contemporary touches.

Inside the living areas, real wood is used alongside leather, chrome and brushed aluminium. RAPIDO uses solid maple wood for several of its furniture ranges, giving the elegant and stylish touches that our customers have come to expect. On ledges, steps and door frames, tables or kitchen work surfaces (depending on the model), RAPIDO thus stamps its mark, signing off with a wooden flourish as it has done for 50 years. New this year is the use of solid oak for furniture doors in the Harmony models in the 7dF Series and the 9dF Series with Pino Varese ambiance. The shades of the wooden furniture are carefully selected so as to blend harmoniously with the interior styling and the other materials used. For the luxurious 9M/MH Series, RAPIDO has even collaborated with an interior designer of yachts, to create a unique, nautically-inspired ambiance. Once again, RAPIDO sets the tone 1. RAPIDO interiors - elegant cocoons bathed in light - also owe their distinctive ambiance to the intelligent use of lighting 2: a ceiling light casting a gentle glow in the bedrooms, sunken LED's in the dinette's wall, ambient

lighting on dimmers in the living room, an opening roof, living room entrance door with window, etc (depending on the model and series).