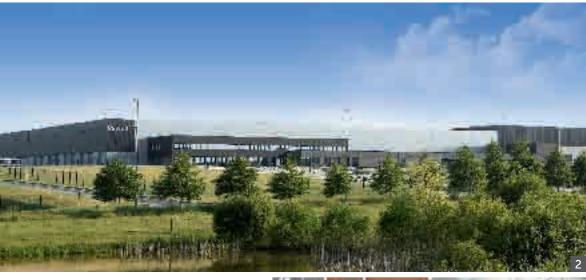

This production site on 15 hectares, with 25,000 m2 dedicated to production, meets the very latest safety and environmental standards.

> Strong natural light thanks to a safetyconscious shed roof\* accessible from gangways. Its northern orientation avoids the blinding noonday sun and contributes to ambient temperature control, while ensuring strong natural light in the workshop.

- > Roof top heating. This enables the building to be cooled in summer by means of a reversed temperature system between indoors and the outside (with a maximum temperature differential of 5° between indoors and outside). Heating is provided using renewable energies, relayed in the winter months by a heat pump.
- > Low-resonance materials: perforated sheet metal, density and materials in the partitions optimising acoustic qualities.