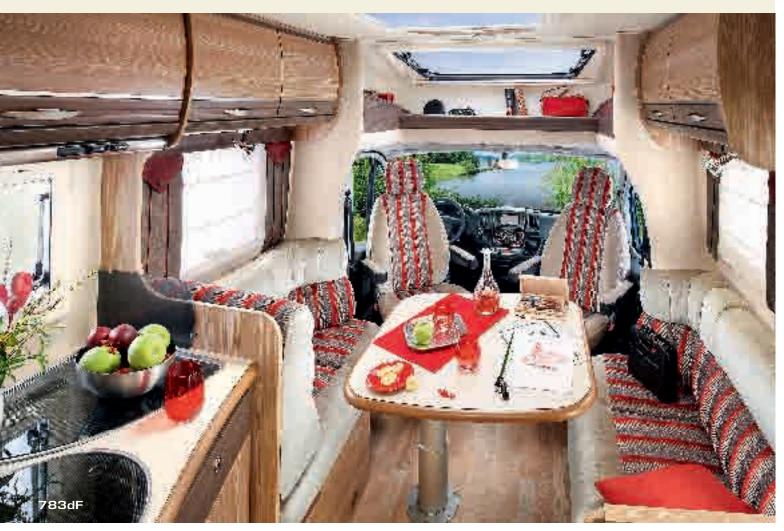

# New Serie 7dF

766dF

783dF

791dF

Low-profile on special chassis with extra-wide rear track and a double floor

766dF (option ALDE) | 783dF | 791dF

## Double floor comfort and style

Elegance and well-being are the defining characteristics of this series: the new 7dF Series combines:

- > the comfort of the technical double floor (originally conceived for the A-class 9dF)
- > with silver body work and decorations that will really turn heads.

### Multifunction kitchen with second sink.

Chromed brass kitchen tap with ceramic cartridge and worktop edged in solid maple (Cilegio ambiance shown)

New living room upholstery: contemporary design, optimum comfort, living room backrests rounded towards the cab for an even more cosy atmosphere.

### AND ALSO...

- Roof covering all edges: made from polyester, this roof fully protects the interior, guaranteeing a perfect seal and blocking heat transmission
- Nautical-style blinds in the living room
- ALDE heating available as an option (766dF)
- Mechanical height adjustment (△ 17 cm) of the bed over the garage (783dF)
- Cab and permanent bed with slatted springs and Bultex® mattresses
- High twin beds with a 120cm-high garage (766dF)
- Mechanical bed head adjustment releasing lots of space for moving around the bed (791dF)
- Spice rack and kitchen roll holder
- Removable serving hatch shelf between the kitchen and the living room (depending on model)
- 15"-inch flat screen TV unit (TV not supplied)
- Large AES refrigerator (160 L)
- Cooker hood
- Favex® electrically-controlled regulator valve in the living area control panel
- Driver's Airbag
- ABS braking
- Cab air conditioning
- Extra-wide rear track
- Stabilising jacks
- GVW 3.5 T or GVW 3.650 T (or Heavy version 4.25 T with optional chassis reinforcement at extra cost)