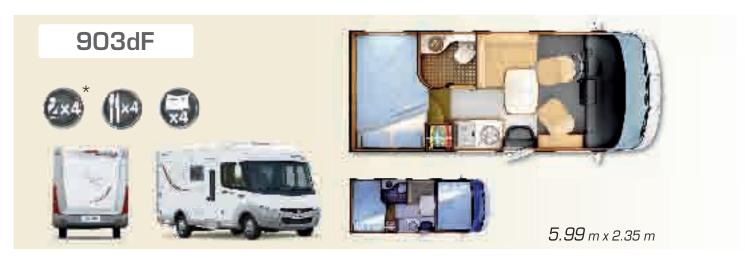

# Serie 9dF

903dF

946dF

966dF

983dF

991dF

A-Class special chassis with extra-wide rear track and double floor

Technical double floor (thermal insulation) 966dF: high beds with ALDE option

# The success of the double floor: the warmth of a home

Vast living spaces, a comfortable temperature in every season... the Series 9dF provides the luxury of the technical double floor, which increases the thermal insulation and frees up space in the living area. The living area also benefits from storage in the double floor to hide away the water tanks, the circuits and the pipework. Designed to attract, the Series 9dF comes in 5 models, with a host of details to make a difference on the road: roof covering all the edges, driver's door with car handle, two locks on the living area entrance door, varnished top-down side mirrors with wide-angle double mirror... Breathtaking equipment in the heart of your home... the essence of RAPIDO's signature comfort.

## **LAYOUTS**

A-Class special chassis with extra-wide rear track and double floor

| 5m99  | 6m49  | 6m99           | 7m39  |
|-------|-------|----------------|-------|
| 903dF | 946dF | 966dF<br>983dF | 991dF |