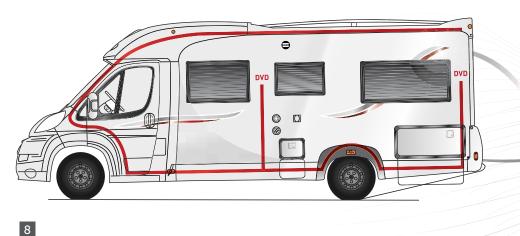

## AUDIO AND VIDEO EQUIPMENT: JUST LIKE BEING AT THE CINEMA!

The Series 90df/10/9M-MH models are equipped, as standard, with the PIONEER® Multimedia Station: DVD MP3 DIVX/USB/ reversing camera.

This hi-tech product is built in to the dashboard and fitted with a highdefinition LCD 2 DIN colour screen with a 5.8" (14.7cm) LCD screen and touch screen user interface. The AV station is equipped with a USB socket on the front and a reversing camera input.

### STANDARD INITIAL EQUIPMENT: DOUBLE CABLING FOR DVD

RAPIDO goes hand in hand with innovation. Nowadays, the radios fitted in RAPIDO models can play DVD films (Series 90dF/dFH; 10; 9M/MH): for this purpose RAPIDO has run an audio-video cable from the dashboard to the TV cabinet.

And a second audio-video cable enables you to connect a DVD player near the TV cabinet.