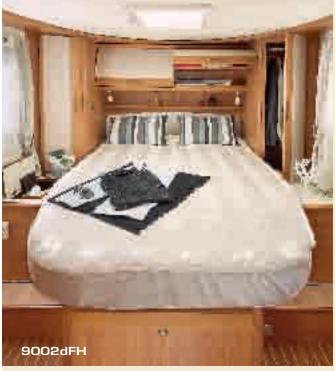

rear track for AL-KO chassis
- Independent wheel suspension
- Also available in 3,7 T (or Heavy version 4,25 T with optional chassis reinforcement at extra cost)
- 9090dF and 9092dF available in « Design Edition »

For the complete list of equipment, please refer to the technical manual.



## Serie 90dF

## **LAYOUTS**

Fiat AL-KO A-Class double floor models with extra-wide rear track and independent wheel suspension

| 6m49   | 6m99   | 7m39                       | 7m99    |
|--------|--------|----------------------------|---------|
| 9048dF | 9083dF | 9066dF<br>9090dF<br>9092dF | 9002dFH |











Table



Bed Wardrobe



Bathroom



Seats



Kitchen



Refrigerator

9090dF



























7.39 m x 2.35 m

7.39 m x 2.35 m

# 9002dFH

















TV not supplied































The models « Design Edition »:

# The RAPIDO refinement

The interior of the 9090dF and 9092dF « Design Edition » is based on light and elegance: ambient lighting, mouldings and fine materials. Both these models are fitted with alloy wheels and « Design Edition » interior and external decoration (chrome finishes, ...).

- Ambient lighting (indirect lighting over the bed, an illuminated strip on the entrance to the living area, vertical lighting around the kitchen window and the living area entrance door)
- Luxurious décor in the bedroom (sophisticated trim on the bed head and its sides, quilt with pillows matching the fabric)
- Comfort and luxury furnishings and equipment: Ambiance Miami (LEATHER/Tep\*), walnut burr trim on
- Interior and external « Design Edition »