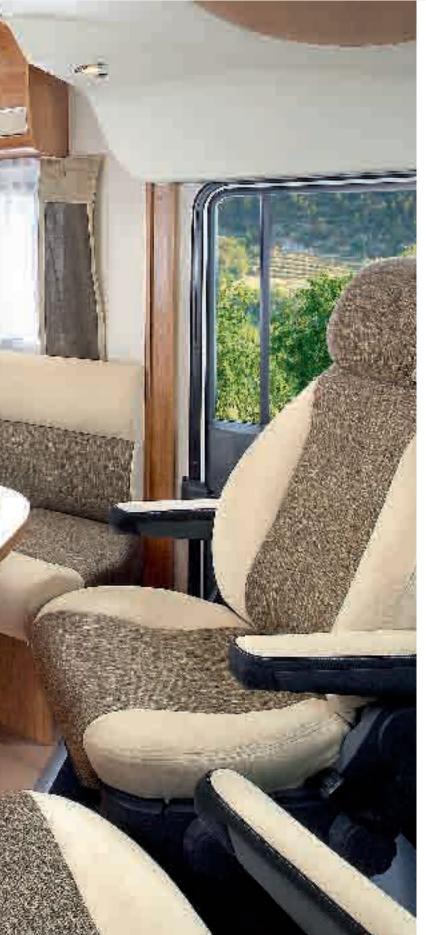

#### SEATING COMFORT

Totally new seating has been developed for the new 2013 Collection, whose fluid horizontal lines provide a combination of style and comfort.

The improved seating offers an angled back with strong reinforcement to the bottom of the back to provide excellent kidney support and make you feel that you are sitting on a sofa in the lounge of a five-star hotel!

#### **DRIVING COMFORT**

All the Fiat models are fitted with special motor home seats.

In addition to their great comfort, they also adopt the ideal position (adjustable height and inclination for the back and the seat. Option/RAPIDO Pack: Series 6/8F). Designer but also practical, their ergonomic shape follows your slightest movement.