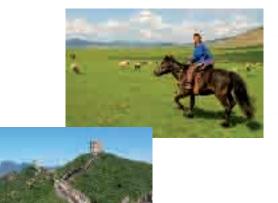

This kind of dream the participants in the Paris-Peking-Istanbul rally readily admit to: they have always wanted to do it. And when a RAPIDO crew realises that this trip amounts to « halfway around the world », the dream's dimension makes complete sense... Mongolia, Siberia, Turkey, Uzbekistan... 100 days, 30,000 km of travel through more than 12 countries, that is the stuff of dreams. And beyond these dreams, these teams come face-to-face with completely new lifestyles, cultures and vistas that will remain engraved on their memories forever. It is in order to take part in this magnificent adventure, from the first Paris-Peking-Paris rally (1<sup>st</sup> June 2010) to the Paris-Peking-Istanbul rally (1<sup>st</sup> June 2012) that RAPIDO is the Official Motor Home Partner for this unique project.