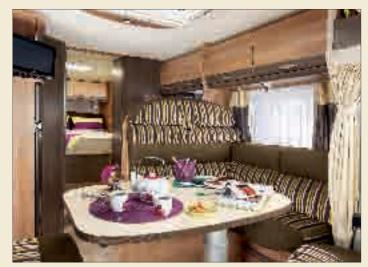

## An unparalleled warm ambiance

At RAPIDO our reputation is founded on the enormous importance we attach to providing a comfortable and cosy environment, an ambience that has been modelled and remodelled over time and has benefited from the close attention RAPIDO pays to customer feedback. Our ever-busy R&D teams strive to create truly luxurious yet cosy interiors that are ergonomically tested and based on notions of well-being, with materials soft to the touch...

This year the new 2013 Collection combines, more than ever, tradition and modernity, seamlessly allying fine materials and hand-finishing with contemporary touches.

Inside the living areas, real wood is used alongside leather, chrome and brushed aluminium. RAPIDO uses solid maple wood for several of its furniture ranges, giving the elegant and stylish touches that our customers have come to expect. On ledges, steps and door frames, tables or kitchen work surfaces (depending on the model), RAPIDO thus stamps its mark, signing off with a wooden flourish as it has done for 50 years. New this year is the use of solid oak for furniture doors in the Harmony models in the 7dF Series and the 9dF Series with Pino Varese ambiance. The shades of the wooden furniture are carefully selected so as to blend harmoniously with the interior styling and the other materials used. For the luxurious 9M/MH Series, RAPIDO has even collaborated with an interior designer of yachts, to create a unique, nautically-inspired ambiance. Once again, RAPIDO sets the tone 1. RAPIDO interiors - elegant cocoons bathed in light - also owe their distinctive ambiance to the intelligent use of lighting 2: a ceiling light casting a gentle glow in the bedrooms, sunken LED's in the dinette's wall, ambient

lighting on dimmers in the living room, an opening roof, living room entrance door with window, etc (depending on the model and series).