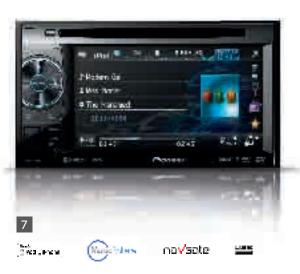

## AUDIO AND VIDEO EQUIPMENT: JUST LIKE BEING AT THE CINEMA!

The Series 90df/10/9M-MH models are equipped, as standard, with the PIONEER® Multimedia Station: DVD MP3 DIVX/USB/ reversing camera.

This hi-tech product is built in to the dashboard and fitted with a highdefinition LCD 2 DIN colour screen with a 5.8" (14.7cm) LCD screen and touch screen user interface. The AV station is equipped with a USB socket on the front and a reversing camera input.

This enables you to:

- > play DVDs via its « DVD player » function,
- > listen to the radio, RDS AM/FM tuner,
- > listen to your own selection of music via its IPOD or MP3 connection via USB or SD Card.