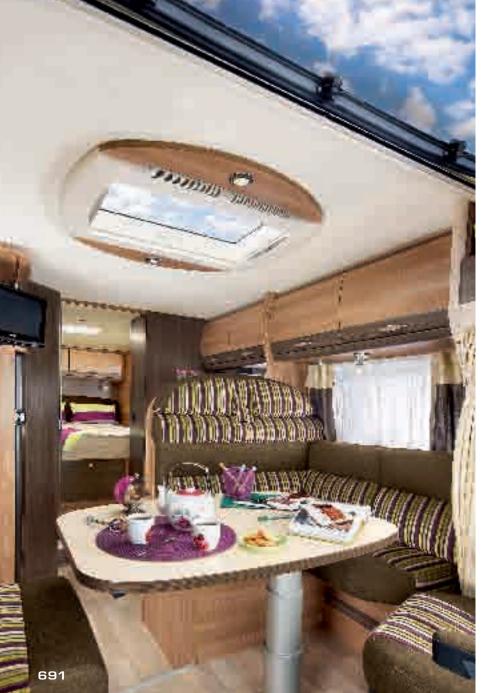

# Serie 9dF

903dF

946dF

966dF

983dF

991dF

A-Class special chassis with extra-wide rear track and double floor

Technical double floor (thermal insulation) 966dF: high beds with ALDE option

# The success of the double floor: the warmth of a home

Vast living spaces, a comfortable temperature in every season... the Series 9dF provides the luxury of the technical double floor, which increases the thermal insulation and frees up space in the living area. The living area also benefits from storage in the double floor to hide away the water tanks, the circuits and the pipework. Designed to attract, the Series 9dF comes in 5 models, with a host of details to make a difference on the road: roof covering all the edges, driver's door with car handle, two locks on the living area entrance door, varnished top-down side mirrors with wide-angle double mirror... Breathtaking equipment in the heart of your home... the essence of RAPIDO's signature comfort.