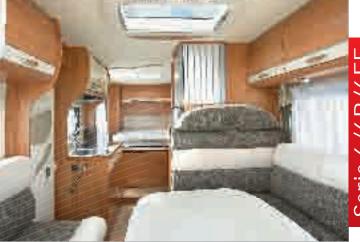

## Total cosiness for the family

What is the very essence of RAPIDO? Extremely comfortable living spaces, both night and day. And that is precisely what the Series 7FF\* is all about; THE series with a built-in drop-down bed under the ceiling. If the large living room astonishes you with its spacious dimensions, wait until you see the sleeping arrangements with their 4 berths. A second permanent bed drops down from over the living area but is hardly noticeable during the day. With 4 layouts designed to free up living space during the day, the Series 7FF has not finished amazing you... Everything is ready for the trip, a trip you can enjoy both day and night!