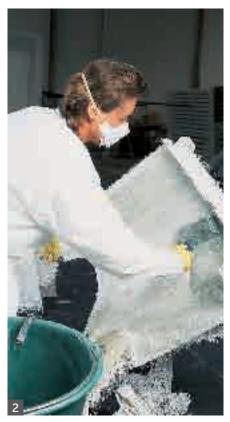

## POLYESTER POLYGLACE®: UNEQUALLED BRILLIANCE AND INCREASED HAIL RESISTANCE

■ The Polyglace® polyester which clads the panels of RAPIDO camping-cars (Series 90dF; 9M/MH; 10) results from an exclusive technique. Its manual manufacturing process guarantees a perfectly smooth bodywork appearance of unequalled brilliance. This quality results from a greater thickness of resin.