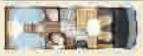

## Serie 6/6B/6FF

643/643B

646/646B

666

690

691

691FF

Low-profile models with special chassis, extra-wide rear track

Drop-down ceiling bed as standard: 691FF | Optional ceiling bed: 643 B - 646 B High or low twin beds: 666