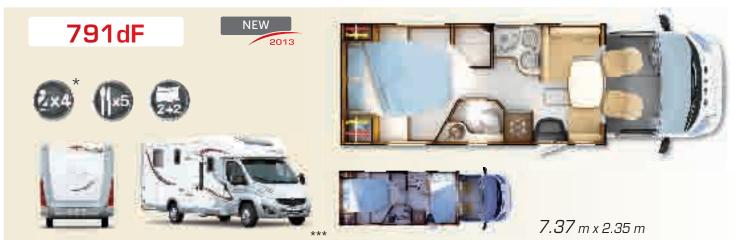

# New Serie 7dF

766dF

783dF

791dF

Low-profile on special chassis with extra-wide rear track and a double floor

766dF (option ALDE) | 783dF | 791dF

## Double floor comfort and style

Elegance and well-being are the defining characteristics of this series: the new 7dF Series combines:

- > the comfort of the technical double floor (originally conceived for the A-class 9dF)
- > with silver body work and decorations that will really turn heads.

Is its new sophisticated design already giving you new longings to travel? Everything is possible on board the new Series 7dF. The double floor provides thermal insulation that will protect you from the coldest of climates and helps free up the interior space thanks to its storage capacity, leaving you to enjoy the elegance of the solid wood trims.

## New Serie 7dF ADVANTAGES

HAIL-RESISTANT POLYESTER ROOF **ROOF COVERING ALL EDGES** 

**OPENING PANORAMIC ROOF** 

**TECHNICAL DOUBLE FLOOR** 

UNDERSURFACE OF THE FLOOR IN POLYESTER; EDGES OF THE FLOOR AND EXTERIOR REINFORCEMENTS IN POLYURETHANE

# New Serie 7dF LAYOUTS

Low-profile special chassis with extra-wide rear track and a double floor

6m99 7m37

766dF 783dF

791dF

Table

Bed

Wardrobe