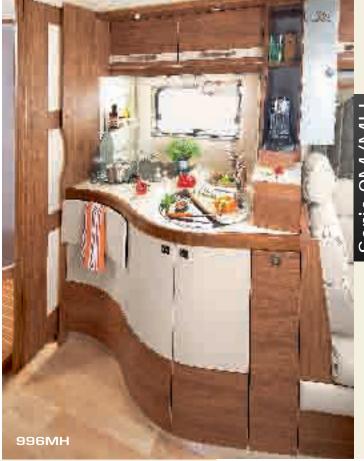

# The success of the double floor: the warmth of a home

Vast living spaces, a comfortable temperature in every season... the Series 9dF provides the luxury of the technical double floor, which increases the thermal insulation and frees up space in the living area. The living area also benefits from storage in the double floor to hide away the water tanks, the circuits and the pipework. Designed to attract, the Series 9dF comes in 5 models, with a host of details to make a difference on the road: roof covering all the edges, driver's door with car handle, two locks on the living area entrance door, varnished top-down side mirrors with wide-angle double mirror... Breathtaking equipment in the heart of your home... the essence of RAPIDO's signature comfort.

## Serie 9dF