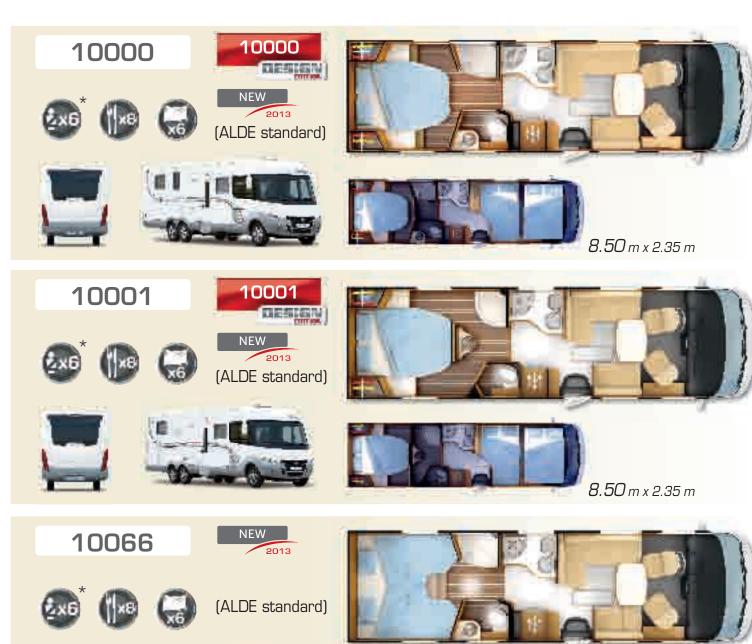

# Serie 10

Fiat AL-KO A-Class models with tag axle (GVW = 5T and GCW = 6T) with ALDE as standard

Double floor: storage space and thermal insulation

# Quite simply imperial

6 registered seats + 6 berths... With the New Serie 10, you have the ultimate in RAPIDO comfort at your fingertips. Offered in Heavy version with a tag axle, it provides guests with a majestic kitchen, an 8-seater living room, a separate shower (with glass door on the 10001) and the highest payload of any RAPIDO. Its 3 models come with variations in rear layout, each as impressive as the other: a central bed with 2 wardrobes, a central height-adjustable bed over the garage space. The 10066 even offers a double layout: its twin beds over the garage can be converted into a transverse bed in the wink of an eye.

# Serie 10 HEAVY GVW = 5 T - 8,50M

#### The 10001

Launched in 2010, the new Serie 10 has enchanted motor home drivers with its sumptuous equipment and prestigious lines. Based on this success, RAPIDO launched an innovatory layout for a height-adjustable central bed over the garage : the 10001. Powerful, adjustable and welcoming, this model pushes back the limits on travel even further.

#### 8m50

10000

10001

10066

8.50 m x 2.35 m

Wardrobe

Seats

Refrigerator