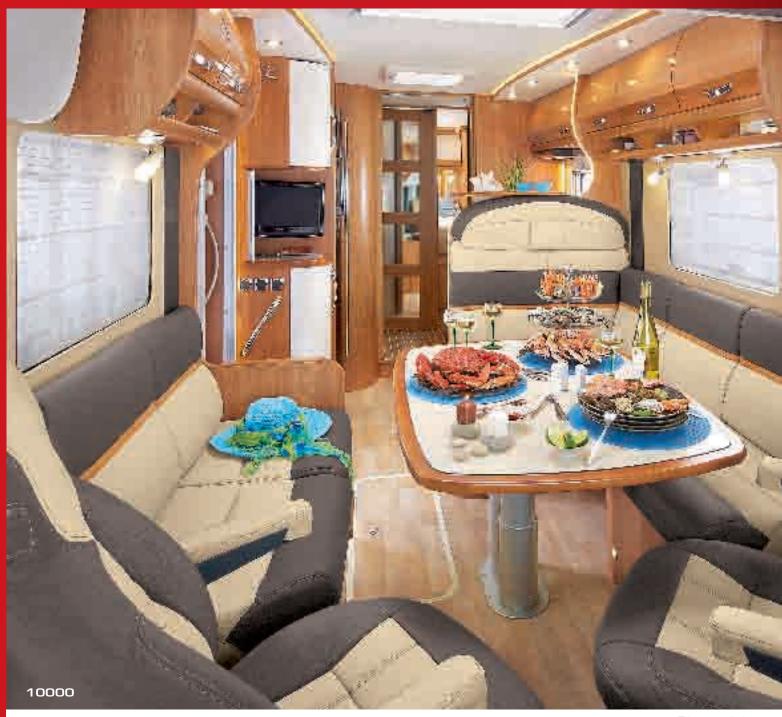

### ALWAYS MORE REFINEMENT: A NEW EXCLUSIVE AMBIANCE « DESIGN EDITION »

The 2013 Collection consists of six 'super-equipped' « Design Edition » models, refined symbols luxury with the RAPIDO hallmark: 791FF AL-KO, 9090dF, 9092dF, 10000, 10001 and 990MHV. These models offer the opportunity to enjoy an exceptional and rare motor home of the kind not often seen on the highways and byways... The interior decor reflects the range's exclusivity and is enhanced by a multitude of elegant details 3. Soft LED lighting casts a gentle glow against the bedroom ceiling 4; Real wood veneer, together with varnished solid wood worthy of the most luxurious yachts, adorning the

kitchen and the living room... The 6 models are equipped with Miami ambiance (Leather/Tep), with elegant shades of brown and beige, and visible selvedges. Leather seats, ambient lighting, mouldings, mirrors, alloy wheels or chrome trims, the style is pure elegance, as befits the owners. Offering a luxurious environment created using noble materials and sensitive lighting, the RAPIDO « Design Edition » models transform the act of travelling into the art of travelling.

# The RAPIDO refinement

The interior ambience of the 10000 and 10001, « Design Edition » subtly combines exclusive materials with elaborately worked forms. Both these models are equipped with alloy wheels and « Design Edition » interior and exterior decoration (chrome finishes, ...).

- Ambient lighting (indirect lighting over the bed, an illuminated strip on the entrance to the living area, vertical lighting around the kitchen window and the living area entrance door)
- Comfort and luxury furnishings and equipment: MIAMI ambiance (LEATHER/Tep\*), walnut burr trim on the dashboard, kitchen worktop covering 100% synthetic resin with moulding
- Interior and external « Design Edition » (chrome finishes, ...)
- Alloy wheels
- Indirect roof lighting on each side at the front with dimmer
- Thicker lighted wall on the back of the dinette
- Upper doors on the kitchen and living room furniture with real wood veneer and solid maple wood with Nautical style multi-coat varnish