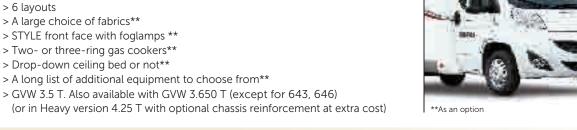

### Customise your RAPIDO!

STYLE front face: an exclusive RAPIDO design with foglamps Available as an option on Serie 7FF

- > 2 trims: Cilegio or Pino Varese
- > 5 layouts
- > A large choice of fabrics\*\*
- > Two- or three-ring gas cookers\*\*
- > GVW 3.5 T. Also available:
- Fiat chassis: 3.650 T (or Heavy version 4.25 T with the optional chassis reinforcement at extra cost (except 700FF))
- 791FF AL-KO, 766FF AL-KO: 3.7 T (or Heavy version 4.25 T with optional chassis reinforcement at extra cost)
- > High or low beds (with correspondingly different storage area heights) for the 766FF
- > A long list of additional equipment to choose from\*\*