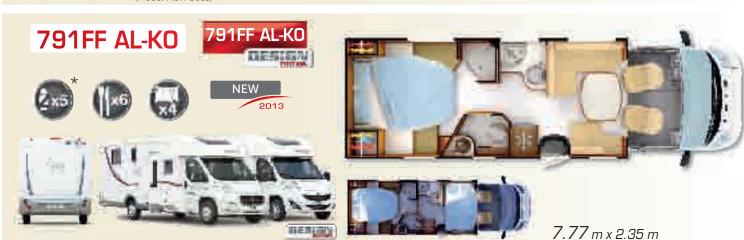

## Serie 7FF

700FF

773FF

776FF

766FF AL-KO

791FF AL-KO

**791FF AL-KO** 

### Low-profile models with extended rear track and ceiling bed

Special FIAT chassis: 700FF | 773FF | 776FF

AL-KO chassis: 766FF ALKO | 791FF ALKO | 791FF ALKO « Design Edition »

High or low twin beds: 766FF ALKO

Car radio, cab blinds (option or RAPIDO Pack)

The models « Design Edition »:

# The RAPIDO refinement

The interior of the 791FF « Design Edition » model is based on light and elegance: ambient lighting, mouldings and fine materials: MIAMI ambiance (LEATHER/Tep\*). The vehicle is fitted with a fly screen, STYLE front face (exclusive to RAPIDO) with builtin foglamps, alloy wheels and « Design Edition » interior and external decoration (chrome finishes,...).

- Ambient lighting (indirect lighting over the bed, an illuminated strip on the entrance to the living area, vertical lighting around the kitchen window and the living area entrance door).
- Luxurious décor in the bedroom (sophisticated trim on the bed head and its sides, quilt with pillows matching the fabric).
- Comfort and luxury furnishings and equipment: MIAMI ambiance (LEATHER/Tep\*), fly screen, walnut burr trim on the dashboard.
- Interior and external « Design Edition » decoration (chrome finishes).
- Alloy wheels.
- STYLE front face.
- Exclusive design of the drop-down bed « Design Edition ».