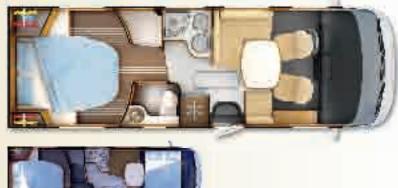

# Serie 90dF

9048dF

9066dF

9083dF

9090dF

9092dF

9002dFH (4,25 T)

9090dF

9092dF

Fiat AL-KO A-Class double floor models with extra-wide rear track and independent wheel suspension

Double floor: storage space and thermal insulation

# The benchmark of the double floor: storage space and comfort

Equipped with an insulating double floor with a second level of storage (a RAPIDO innovation), the Series 90dF offers storage accessible from both inside and outside the vehicle. The layouts favour cosiness, storage space and freedom of movement. Innovation in motion, the ingenious 90dF Series has also donned some new finery this year, including its Elegance furniture range. Below the cabinets in the living area, a row of small internally lit compartments highlights the maple and brushed aluminium furniture. The AL-KO chassis provides strong payload capacity across the 6 models in the range, as well as an exemplary and comfortable driving experience (excellent safety and road handling). When everything has been done to simplify your trip...what are you waiting for before you set off?

## **LAYOUTS**

Fiat AL-KO A-Class double floor models with extra-wide rear track and independent wheel suspension

| 6m49   | 6m99   | 7m39                       | 7m99    |
|--------|--------|----------------------------|---------|
| 9048dF | 9083dF | 9066dF<br>9090dF<br>9092dF | 9002dFH |

Table

Bed Wardrobe

Bathroom

Seats

Kitchen

Refrigerator

9090dF

7.39 m x 2.35 m