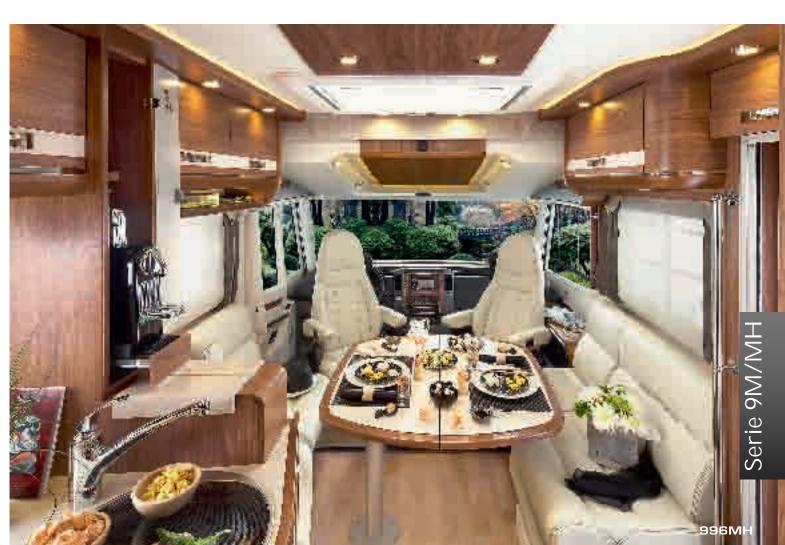

# All aboard for the ultimate odyssey

Let yourself be carried away by the call of the open sea... on board the majestic Series 9M/MH. You have scarcely entered into the atmosphere of one of these four models than you are overcome by a sense of being on board a yacht. Inspired by the yachting industry, the design of its interior (with Majesty furniture) draws new ideas from the luxury world for even more privileged journeys. The fine materials of chestnut and ash are combined with small storage compartments, back-lit to create a very cosy atmosphere.

#### New MAJESTY furniture with ambient lighting

Designed and developed specially for RAPIDO by a wellknown designer in the nautical field. Accustomed to designing luxurious furniture for yachts, he has used all his know-how to create a unique ambience for your motor home.

#### Wood

Every customer will also appreciate the use of wood once again in his furniture and to note that, depending on the model, a combination of Chestnut and ash wood finishes can be seen on the steps, the door mouldings, the living room tables and the kitchen worktop... constituting a genuine signature of RAPIDO's know-how.