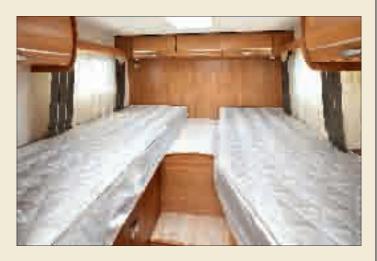

### BEDDING: ONE OF THE BEST BENCHMARKS

The bedding is one of the make's strong points. Particular care is taken to offer you optimum density foam with the Bultex® label.

130mm-thick Bultex® mattresses with memory foam top on the 9090/9092, 10 and 9M/MH models.

Its advantages:

- Bultex® label.
- Aluminium frame with wood slats on a flexible fixing, and suspension supports on the new 10066.
- Permanent ventilation.