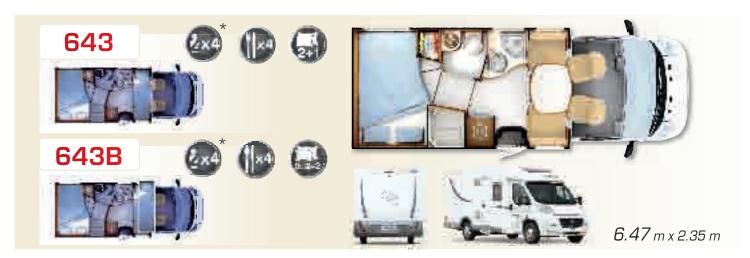

## Serie 6/6B/6FF

643/643B

646/646B

666

690

691

691FF

Low-profile models with special chassis, extra-wide rear track

Drop-down ceiling bed as standard: 691FF | Optional ceiling bed: 643 B - 646 B High or low twin beds: 666

### LAYOUTS

Low-profile models with special chassis and extra-wide rear track

| 6m47                 | 6m97 | 7m37                |
|----------------------|------|---------------------|
| 643/643B<br>646/646B | 690  | 666<br>691<br>691FF |