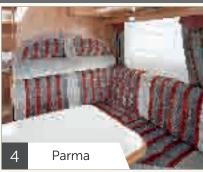

#### SEATING COMFORT

Totally new seating has been developed for the new 2013 Collection, whose fluid horizontal lines provide a combination of style and comfort.

The improved seating offers an angled back with strong reinforcement to the bottom of the back to provide excellent kidney support and make you feel that you are sitting on a sofa in the lounge of a five-star hotel!

#### **DRIVING COMFORT**

All the Fiat models are fitted with special motor home seats.

In addition to their great comfort, they also adopt the ideal position (adjustable height and inclination for the back and the seat. Option/RAPIDO Pack: Series 6/8F). Designer but also practical, their ergonomic shape follows your slightest movement.