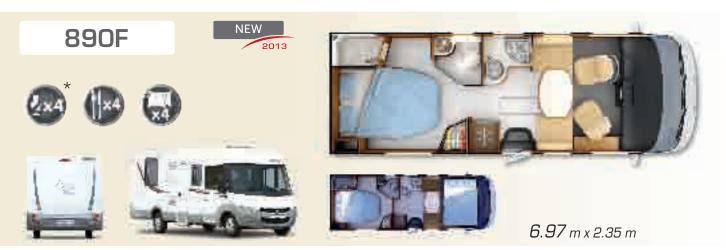

# New Serie 8M/8F

883M/F

890F

891M/F

### Mercedes or Fiat A-Class models

| 6m90 | 6m97         | 7m37 | 7m52 |
|------|--------------|------|------|
| 883M | 883F<br>890F | 891F | 891M |

Table

Bed

Wardrobe

Bathroom

Seats

Kitchen