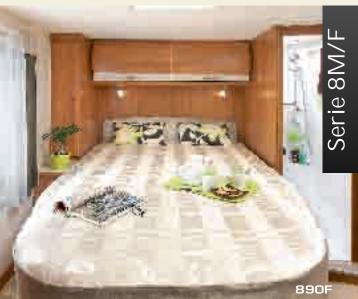

st)

For the complete list of equipment, please refer to the technical manual.



## New Serie 8M/8F

## **LAYOUTS**

### Mercedes or Fiat A-Class models

| 6m90 | 6m97         | 7m37 | 7m52 |
|------|--------------|------|------|
| 883M | 883F<br>890F | 891F | 891M |









Table



Bed



Wardrobe



Bathroom



Seats



Kitchen



Refrigerator



### Customise your RAPIDO!

- > 2 trims: Cilegio or Pino Varese > Layouts : 3 Fiat / 2 Mercedes > A large choice of fabrics\*\*
- > Two- or three-ring gas cooker\*\*
- > GVW 3.5 T. Also available:
- Fiat chassis: 3.650 T (or Heavy version 4.25 T with the optional chassis reinforcement at extra cost)
- Mercedes chassis: 3.88 T with reinforced rear axle\*\*
- > A long list of additional equipment to choose from\*\*



\*\*As an option













Cooker hood (option or RAPIDO Pack) / TV not supplied / Bed cover as an option









Car radio, Cooker hood (option or RAPIDO Pack) / Bed cover as an option

# Serie 9dF



903dF

946dF

966dF

983dF

991dF



A-Class special chassis with extra-wide rear track and double floor

Technical double floor (thermal insulation) 966dF: high beds with ALDE option



# The success of the double floor: the warmth of a home

Vast living spaces, a comfortable temperature in every season... the Series 9dF provides the luxury of the technical double floor, which increases the thermal insulation and frees up space in the living area. The living area also benefits from storage in the double floor to hide away the water tanks, the circuits and the pipework. Designed to attract, the Series 9dF comes i