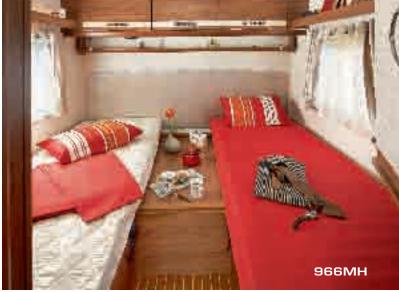

# Serie 9M/MH

966M/MH

992M/MH

996M/MH

990MHV

990MHV

Mercedes A-class Heavy version with ALDE as standard

# All aboard for the ultimate odyssey

Let yourself be carried away by the call of the open sea... on board the majestic Series 9M/MH. You have scarcely entered into the atmosphere of one of these four models than you are overcome by a sense of being on board a yacht. Inspired by the yachting industry, the design of its interior (with Majesty furniture) draws new ideas from the luxury world for even more privileged journeys. The fine materials of chestnut and ash are combined with small storage compartments, back-lit to create a very cosy atmosphere.

## 7m44/7m45 MH

7m95

966M-MH 992M-MH

996M-MH

990MHV

## 966M-MH

(ALDE standard)

966M

966MH

7.44 m / 7.45 m MH x 2.35 m