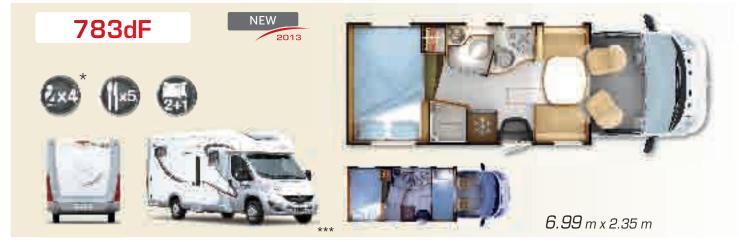

# New Serie 7dF

766dF

783dF

791dF

Low-profile on special chassis with extra-wide rear track and a double floor

766dF (option ALDE) | 783dF | 791dF

## Double floor comfort and style

Elegance and well-being are the defining characteristics of this series: the new 7dF Series combines:

- > the comfort of the technical double floor (originally conceived for the A-class 9dF)
- > with silver body work and decorations that will really turn heads.

Is its new sophisticated design already giving you new longings to travel? Everything is possible on board the new Series 7dF. The double floor provides thermal insulation that will protect you from the coldest of climates and helps free up the interior space thanks to its storage capacity, leaving you to enjoy the elegance of the solid wood trims.

What is certain: everything is looking good for an excellent trip...

## New Serie 7dF ADVANTAGES

HAIL-RESISTANT POLYESTER ROOF **ROOF COVERING ALL EDGES** 

**OPENING PANORAMIC ROOF** 

**TECHNICAL DOUBLE FLOOR** 

UNDERSURFACE OF THE FLOOR IN POLYESTER; EDGES OF THE FLOOR AND EXTERIOR REINFORCEMENTS IN POLYURETHANE

**POLYESTER PANELS** 

SKIRTS AND CAB IN METALLIC SILVER GREY COLOUR

DOOR WITH WINDOW

STYLE front face as an option.

### HARMONY solid wood furniture, with a choice of 2 ambiances:

Cilegio (with solid maple wood)

Pino Varese (with solid oak)

### Technical double floor, successfully developed in the 9dF A-Class models:

- > increased thermal insulation
- > increased insulation against road noise
- > storage space freed up in the living area (all the technical components are contained in the double floor)
- > lowered centre of gravity for optimum stability
- > flat living area, without steps inside

#### High beds:

the twin beds in the 766dF provide a good height under the ceiling: you can sit up easily.

### Multifunction kitchen with second sink.

Chromed brass kitchen tap with ceramic cartridge and worktop edged in solid maple (Cilegio ambiance shown)

New living room upholstery: contemporary design, optimum comfort, living room backrests rounded towards the cab for an even more cosy atmosphere.

### AND ALSO...

- Roof covering all edges: made from polyester, this roof fully protects the interior, guaranteeing a perfect seal and blocking heat transmission
- Nautical-style blinds in the living room
- ALDE heating available as an option (766dF)
- Mechanical height adjustment (△ 17 cm) of the bed over the garage (783dF)
- Cab and permanent bed with slatted springs and Bultex® mattresses
- High twin beds with a 120cm-high garage (766dF)
- Mechanical bed head adjustment releasing lots of space for moving around the bed (791dF)
- Spice rack and kitchen roll holder
- Removable serving hatch shelf between the kitchen and the living room (depending on model)
- 15"-inch flat screen TV unit (TV not supplied)
- Large AES refrigerator (160 L)
- Cooker hood
- Favex® electrically-controlled regulator valve in the living area control panel
- Driver's Airbag
- ABS braking
- Cab air conditioning
- Extra-wide rear track
- Stabilising jacks
- GVW 3.5 T or GVW 3.650 T (or Heavy version 4.25 T with optional chassis reinforcement at extra cost)