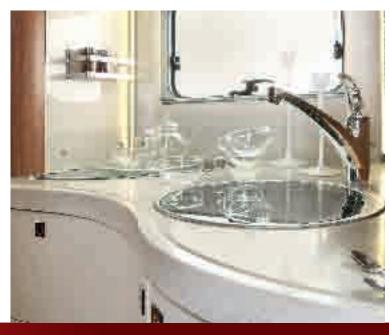

### Multifunction kitchen (except for the 773FF) with second sink.

Chromed brass kitchen tap with ceramic cartridge and worktop edged in solid maple.

### Multifunction kitchen with second sink.

Chromed brass kitchen tap with ceramic cartridge and worktop edged in solid maple (Cilegio ambiance shown)

New living room upholstery: contemporary design, optimum comfort, living room backrests rounded towards the cab for an even more cosy atmosphere.