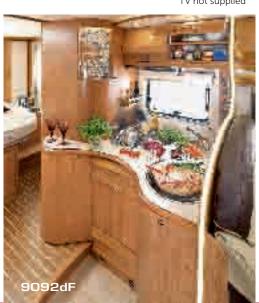

### AND ALSO...

- Sliding screen door
- 5-seater living room (9090dF and 9066dF)
- New living room upholstery: contemporary design, optimum comfort
- 4 seats with seat belts (5 for the 9002dFH)
- 4 berths: cab beds and permanent rear bed (except 9048dF) with slatted frames and Bultex® mattresses
- 6 berths for the 9002dFH (including 2 occasional berths in the living room)
- 130mm-thick Bultex® mattress with memory foam top on the 9090dF/9092dF/9002dFH
- ALDE Comfort PLUS Arctic central heating, as an option on the 9066dF with low beds / 9090dF /9092dF, standard on the 9002dFH (and electric heated floor as an option on the 9002dFH)
- Mechanical height adjustment (∆ 17cm) for the bed over the garage (9083dF)
- Bed height-adjustment over the garage (9090dF)
- High (with 120cm-high garage) or low (with 80 cmhigh garage) twin beds for the 9066dF
- 15"-inch flat screen TV unit (TV not supplied)
- Multi-function kitchen
- Removable serving hatch shelf between the kitchen and the living room (depending on model)
- Spice rack and kitchen towel holder
- Large AES refrigerator (160 L)
- Cooker hood
- Chromed brass kitchen tap with ceramic cartridge
- Electrically controlled Favex® regulator valve
- PIONEER® Multimedia Station: DVD MP3 DIVX/USB/ reversing camera
- Built-in sunshade with winding mechanism
- Cruise control
- Driver's and passenger Airbags and ABS braking
- Cab air conditioning
- Extra-wide rear track for AL-KO chassis
- Independent wheel suspension
- Also available in 3,7 T (or Heavy version 4,25 T with optional chassis reinforcement at extra cost)
- 9090dF and 9092dF available in « Design Edition »

#### Practical kitchen with lots of storage spaces:

- > A glazed column (for a coffee-maker for instance),
- > A double wastebin, very useful for sorting out waste selectively,
- > A second sink-wastebin-drainer on the worktop.