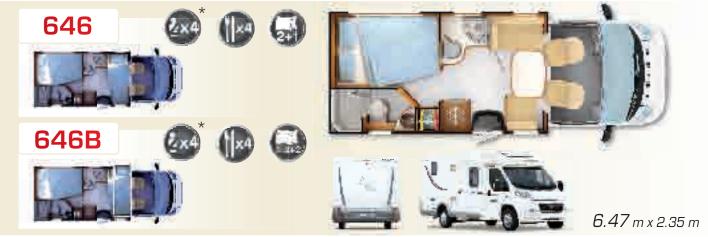

## Serie 6/6B/6FF

643/643B

646/646B

666

690

691

691FF

Low-profile models with special chassis, extra-wide rear track

Drop-down ceiling bed as standard: 691FF | Optional ceiling bed: 643 B - 646 B High or low twin beds: 666

### LAYOUTS

Low-profile models with special chassis and extra-wide rear track

| 6m47                 | 6m97 | 7m37                |
|----------------------|------|---------------------|
| 643/643B<br>646/646B | 690  | 666<br>691<br>691FF |