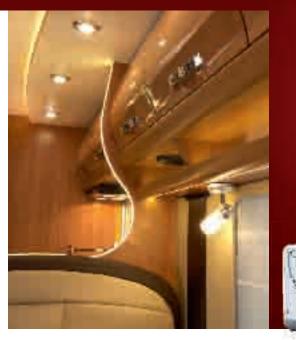

This year the new 2013 Collection combines, more than ever, tradition and modernity, seamlessly allying fine materials and hand-finishing with contemporary touches.

Inside the living areas, real wood is used alongside leather, chrome and brushed aluminium. RAPIDO uses solid maple wood for several of its furniture ranges, giving the elegant and stylish touches that our customers have come to expect. On ledges, steps and door frames, tables or kitchen work surfaces (depending on the model), RAPIDO thus stamps its mark, signing off with a wooden flourish as it has done for 50 years. New this year is the use of solid oak for furniture doors in the Harmony models in the 7dF Series and the 9dF Series with Pino Varese ambiance. The shades of the wooden furniture are carefully selected so as to blend harmoniously with the interior styling and the other materials used. For the luxurious 9M/MH Series, RAPIDO has even collaborated with an interior designer of yachts, to create a unique, nautically-inspired ambiance. Once again, RAPIDO sets the tone 1. RAPIDO interiors - elegant cocoons bathed in light - also owe their distinctive ambiance to the intelligent use of lighting 2: a ceiling light casting a gentle glow in the bedrooms, sunken LED's in the dinette's wall, ambient

lighting on dimmers in the living room, an opening roof, living room entrance door with window, etc (depending on the model and series).

### 9 LIGHTING

LED technology is present in certain RAPIDO layouts, in the bedroom, the bathroom, the ambient lighting in the living room and the bedroom and even in the garage, thanks to the movable inspection light (a RAPIDO innovation).

The LEDs enable the energy consumption to be divided by 10 (on the Serie 6 and new series 8M/8F: halogen lighting; on the Serie 6FF: LED/halogen lighting).

On the models in the 9M/MH series, you can alter the ambience lighting at will. Specific lighting is also offered so that you can walk around at night without inconveniencing your spouse or your friends.