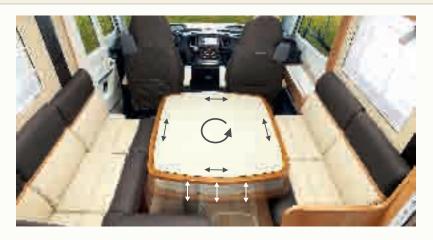

### ADAPTABLE LIVING ROOM TABLES: A MOVE IN EVERY POSSIBLE SENSE!

The living room space must be well-designed for easy movement around the table. The living room tables are designed to enable you to travel quite easily from the cab to the kitchen:

The tabletop moves forward and back, sideways and also rotates.

On the low-profile models (except for the 6FF and 7FF), the tabletop is on a telescopic leg to provide an occasional berth.

On the A-Class models, the leg is fixed (telescopic on the Series 10).