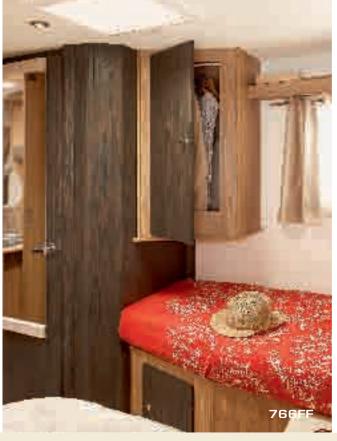

## Serie 7FF

700FF

773FF

776FF

766FF AL-KO

791FF AL-KO

**791FF AL-KO** 

### Low-profile models with extended rear track and ceiling bed

Special FIAT chassis: 700FF | 773FF | 776FF

AL-KO chassis: 766FF ALKO | 791FF ALKO | 791FF ALKO « Design Edition »

High or low twin beds: 766FF ALKO

## Total cosiness for the family

What is the very essence of RAPIDO? Extremely comfortable living spaces, both night and day. And that is precisely what the Series 7FF\* is all about; THE series with a built-in drop-down bed under the ceiling. If the large living room astonishes you with its spacious dimensions, wait until you see the sleeping arrangements with their 4 berths. A second permanent bed drops down from over the living area but is hardly noticeable during the day. With 4 layouts designed to free up living space during the day, the Series 7FF has not finished amazing you... Everything is ready for the trip, a trip you can enjoy both day and night!

### The 791FF and 766FF on an AL-KO chassis offer you a spacious layout, designed to accommodate all the family.

In the living room, the bedroom and the bathroom you will find the largest living space in the 7FF range. Their layout combines comfort and conviviality: bedroom with central bed or twin beds, L-shaped kitchen with a large fridge, 5 licensed seats in the Heavy version, for you to discover a new way of travelling!