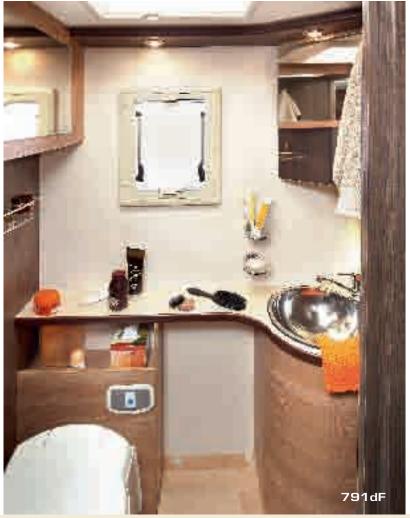

# New Serie 7dF

766dF

783dF

791dF

Low-profile on special chassis with extra-wide rear track and a double floor

766dF (option ALDE) | 783dF | 791dF

## Double floor comfort and style

Elegance and well-being are the defining characteristics of this series: the new 7dF Series combines:

- > the comfort of the technical double floor (originally conceived for the A-class 9dF)
- > with silver body work and decorations that will really turn heads.

### AND ALSO...

- Roof covering all edges: made from polyester, this roof fully protects the interior, guaranteeing a perfect seal and blocking heat transmission
- Nautical-style blinds in the living room
- ALDE heating available as an option (766dF)
- Mechanical height adjustment (△ 17 cm) of the bed over the garage (783dF)
- Cab and permanent bed with slatted springs and Bultex® mattresses
- High twin beds with a 120cm-high garage (766dF)
- Mechanical bed head adjustment releasing lots of space for moving around the bed (791dF)
- Spice rack and kitchen roll holder
- Removable serving hatch shelf between the kitchen and the living room (depending on model)
- 15"-inch flat screen TV unit (TV not supplied)
- Large AES refrigerator (160 L)
- Cooker hood
- Favex® electrically-controlled regulator valve in the living area control panel
- Driver's Airbag
- ABS braking
- Cab air conditioning
- Extra-wide rear track
- Stabilising jacks
- GVW 3.5 T or GVW 3.650 T (or Heavy version 4.25 T with optional chassis reinforcement at extra cost)