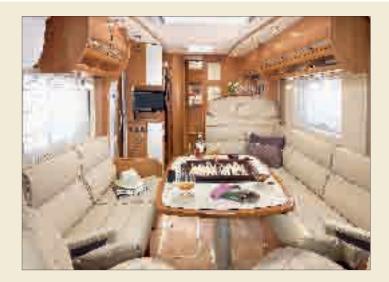

## An unparalleled warm ambiance

At RAPIDO our reputation is founded on the enormous importance we attach to providing a comfortable and cosy environment, an ambience that has been modelled and remodelled over time and has benefited from the close attention RAPIDO pays to customer feedback. Our ever-busy R&D teams strive to create truly luxurious yet cosy interiors that are ergonomically tested and based on notions of well-being, with materials soft to the touch...

This year the new 2013 Collection combines, more than ever, tradition and modernity, seamlessly allying fine materials and hand-finishing with contemporary touches.

Inside the living areas, real wood is used alongside leather, chrome and brushed aluminium. RAPIDO uses solid maple wood for several of its furniture ranges, giving the elegant and stylish touches that our customers have come to expect. On ledges, steps and door frames, tables or kitchen work surfaces (depending on the model), RAPIDO thus stamps its mark, signing off with a wooden flourish as it has done for 50 years. New this year is the use of solid oak for furniture doors in the Harmony models in the 7dF Series and the 9dF Series with Pino Varese ambiance. The shades of the wooden furniture are carefully selected so as to blend harmoniously with the interior styling and the other materials used. For the luxurious 9M/MH Series, RAPIDO has even collaborated with an interior designer of yachts, to create a unique, nautically-inspired ambiance. Once again, RAPIDO sets the tone 1. RAPIDO interiors - elegant cocoons bathed in light - also owe their distinctive ambiance to the intelligent use of lighting 2: a ceiling light casting a gentle glow in the bedrooms, sunken LED's in the dinette's wall, ambient

lighting on dimmers in the living room, an opening roof, living room entrance door with window, etc (depending on the model and series).