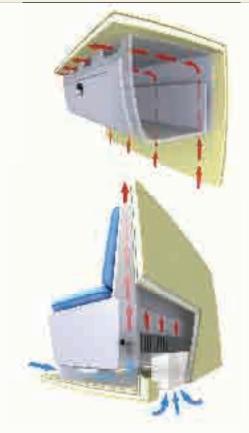

#### AIR CONDITIONING

Cab air conditioning is available as standard throughout the range, enabling you to concentrate on your driving even in hot weather.

### 4 EXTRA-WIDE REAR TRACK

All the models in the RAPIDO Fiat and Fiat AL-KO ranges are fitted with a extra-wide rear track providing better stability on the road. Greater comfort and safety.