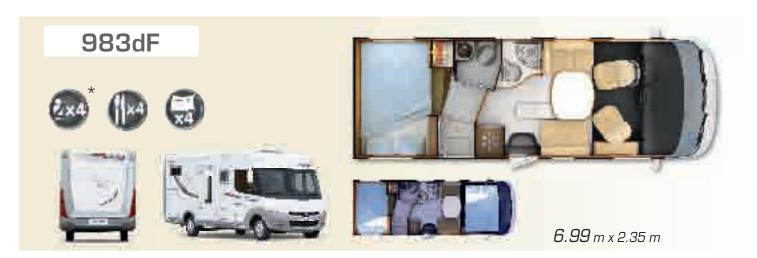

# Serie 9dF

903dF

946dF

966dF

983dF

991dF

A-Class special chassis with extra-wide rear track and double floor

Technical double floor (thermal insulation) 966dF: high beds with ALDE option

# The success of the double floor: the warmth of a home

Vast living spaces, a comfortable temperature in every season... the Series 9dF provides the luxury of the technical double floor, which increases the thermal insulation and frees up space in the living area. The living area also benefits from storage in the double floor to hide away the water tanks, the circuits and the pipework. Designed to attract, the Series 9dF comes in 5 models, with a host of details to make a difference on the road: roof covering all the edges, driver's door with car handle, two locks on the living area entrance door, varnished top-down side mirrors with wide-angle double mirror... Breathtaking equipment in the heart of your home... the essence of RAPIDO's signature comfort.

#### Bed height-adjustment mechanism:

A clever system enables you to alter your bed's height by Δ 17 cm on the 903dF and 983dF. You have the choice of a large garage, which can become maxi, or a lower bed, which is easier to reach.

## **LAYOUTS**

A-Class special chassis with extra-wide rear track and double floor

| 5m99  | 6m49  | 6m99           | 7m39  |
|-------|-------|----------------|-------|
| 903dF | 946dF | 966dF<br>983dF | 991dF |