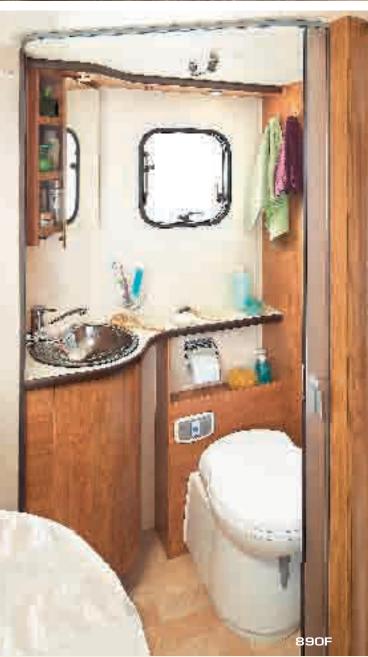

)

For the complete list of equipment, please refer to the technical manual.



## New Serie 8M/8F

## **LAYOUTS**

### Mercedes or Fiat A-Class models

| 6m90 | 6m97         | 7m37 | 7m52 |
|------|--------------|------|------|
| 883M | 883F<br>890F | 891F | 891M |









Table



Bed



Wardrobe



Bathroom



Seats



Kitchen



Refrigerator



### Customise your RAPIDO!

- > 2 trims: Cilegio or Pino Varese > Layouts : 3 Fiat / 2 Mercedes > A large choice of fabrics\*\*
- > Two- or three-ring gas cooker\*\*
- > GVW 3.5 T. Also available:
- Fiat chassis: 3.650 T (or Heavy version 4.25 T with the optional chassis reinforcement at extra cost)
- Mercedes chassis: 3.88 T with reinforced rear axle\*\*
- > A long list of additional equipment to choose from\*\*



\*\*As an option













Cooker hood (option or RAPIDO Pack) / TV not supplied / Bed cover as an option









Car radio, Cooker hood (option or RAPIDO Pack) / Bed cover as an option

# Serie 9dF



903dF

946dF

966dF

983dF

991dF



A-Class special chassis with extra-wide rear track and double floor

Technical double floor (thermal insulation) 966dF: high beds with ALDE option



# The success of the double floor: the warmth of a home

Vast living spaces, a comfortable temperature in every season... the Series 9dF provides the luxury of the technical double floor, which increases the thermal insulation and frees up space in the living area. The living area also benefits from storage in the double floor to hide away the water tanks, the circuits and the pipework. Designed to attract, the Series 9dF comes in