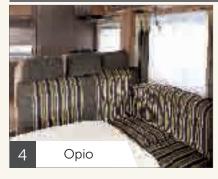

#### SEATING COMFORT

Totally new seating has been developed for the new 2013 Collection, whose fluid horizontal lines provide a combination of style and comfort.

The improved seating offers an angled back with strong reinforcement to the bottom of the back to provide excellent kidney support and make you feel that you are sitting on a sofa in the lounge of a five-star hotel!

#### **DRIVING COMFORT**

All the Fiat models are fitted with special motor home seats.

In addition to their great comfort, they also adopt the ideal position (adjustable height and inclination for the back and the seat. Option/RAPIDO Pack: Series 6/8F). Designer but also practical, their ergonomic shape follows your slightest movement.