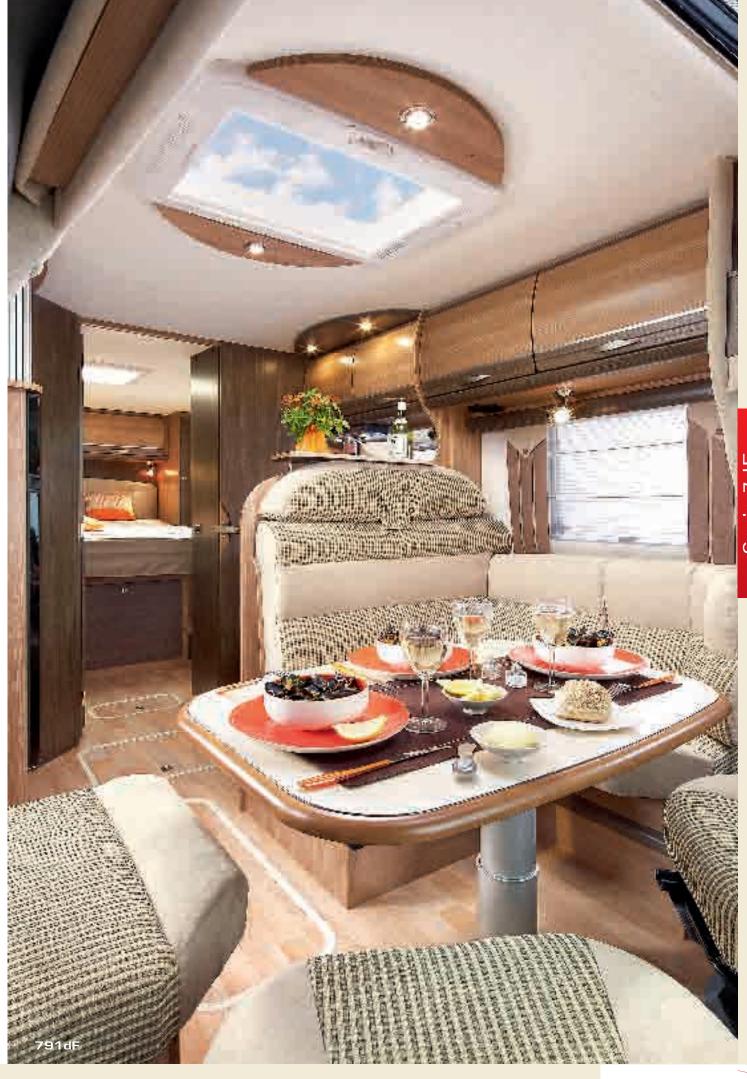

## An unparalleled warm ambiance

At RAPIDO our reputation is founded on the enormous importance we attach to providing a comfortable and cosy environment, an ambience that has been modelled and remodelled over time and has benefited from the close attention RAPIDO pays to customer feedback. Our ever-busy R&D teams strive to create truly luxurious yet cosy interiors that are ergonomically tested and based on notions of well-being, with materials soft to the touch...

This year the new 2013 Collection combines, more than ever, tradition and modernity, seamlessly allying fine materials and hand-finishing with contemporary touches.

Inside the living areas, real wood is used alongside leather, chrome and brushed aluminium. RAPIDO uses solid maple wood for several of its furniture ranges, giving the elegant and stylish touches that our customers have come to expect. On ledges, steps and door frames, tables or kitchen work surfaces (depending on the model), RAPIDO thus stamps its mark, signing off with a wooden flourish as it has done for 50 years. New this year is the use of solid oak for furniture doors in the Harmony models in the 7dF Series and the 9dF Series with Pino Varese ambiance. The shades of the wooden furniture are carefully selected so as to blend harmoniously with the interior styling and the other materials used. For the luxurious 9M/MH Series, RAPIDO has even collaborated with an interior designer of yachts, to create a unique, nautically-inspired ambiance. Once again, RAPIDO sets the tone 1. RAPIDO interiors - elegant cocoons bathed in light - also owe their distinctive ambiance to the intelligent use of lighting 2: a ceiling light casting a gentle glow in the bedrooms, sunken LED's in the dinette's wall, ambient

lighting on dimmers in the living room, an opening roof, living room entrance door with window, etc (depending on the model and series).