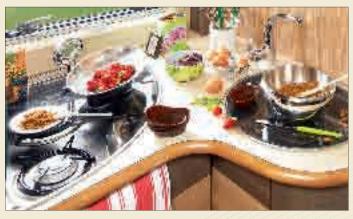

### **PRACTICALITY**

- In the garage, an external shower with hot and cold water is provided as standard (except for the Series 6/6FF and 8M/8F). Option/RAPIDO/Pack Series 7dF, 7FF, 9dF.
- The bathrooms provide several types of storage (shelves, cabinets), depending on the Series.
- On some models, skylights increase the height of the shower to maximise space. On others, the shower column is in thick, ergonomic, designer Plexiglas<sup>®</sup>.
- Models with a central bed (except the Series 6/6FF and 8M/8F) are equipped with a bag for your dirty laundry, accessible from the shelf beside the bed and also from the garage.
- The kitchens have become more practical and sophisticated, with a chromed metal spice rack and kitchen roll holder (except for Serie 6; Serie 8).
- New for 2013: the Series 7dF, 7FF, 9dF, 90dF/dFH and 10 offer a highly practical serving hatch (depending on model).