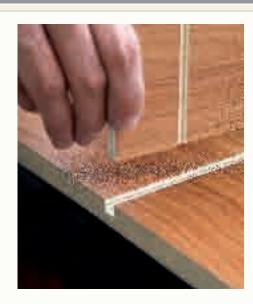

### **FURNITURE ASSEMBLY**

Based on its experience in traditional joinery, RAPIDO uses several assembly techniques, including glueing, screwing and mechanical tongue and groove assembly on some of its range. This technique provides a perfect marriage between aesthetics and solidity. The principle is simple but requires dexterity and meticulousness: the first piece of furniture has an end shaped to fit perfectly in a groove of the same shape in a second piece of furniture to produce furniture able to take to fine finishes.