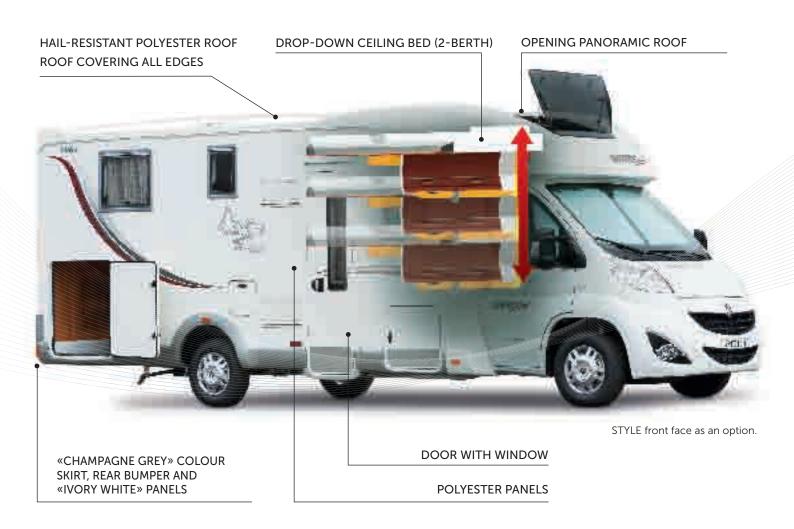

## New Serie 7dF ADVANTAGES

HAIL-RESISTANT POLYESTER ROOF **ROOF COVERING ALL EDGES** 

**OPENING PANORAMIC ROOF** 

**TECHNICAL DOUBLE FLOOR** 

UNDERSURFACE OF THE FLOOR IN POLYESTER; EDGES OF THE FLOOR AND EXTERIOR REINFORCEMENTS IN POLYURETHANE

**POLYESTER PANELS** 

SKIRTS AND CAB IN METALLIC SILVER GREY COLOUR

DOOR WITH WINDOW

STYLE front face as an option.