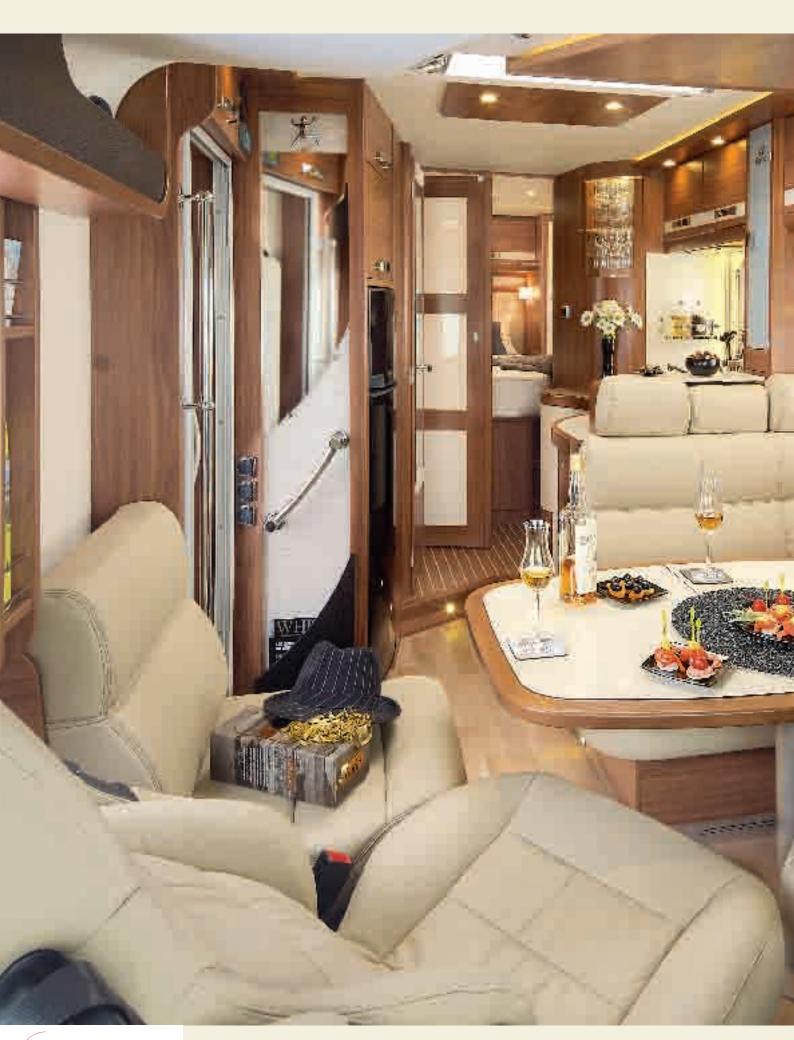

# The RAPIDO refinement

A subtle mixture of luxury and comfort, the 990MHV « Design Edition » model is equipped with ambient lighting, sophisticated furniture with mouldings and exclusive materials. It is fitted with chrome hubcaps and « Design Edition » interior and external decoration (chrome finishes...).

- Ambient lighting (indirect lighting over the bed, an illuminated strip on the entrance to the living area, vertical lighting around the kitchen window and the living area entrance door)
- Luxurious décor in the bedroom (sophisticated trim on the bed head and its sides, with moulding and mirror, guilt with pillows matching the fabric)
- Comfort and luxury furnishings and equipment: MIAMI ambiance (LEATHER/Tep\*), kitchen worktop with moulding and covered 100% in synthetic resin
- Interior and external « Design Edition » decoration (chrome finishes, ...)
- Chrome wheel covers
- Indirect roof lighting on each side at the front
- Upper doors on the kitchen and living room furniture with real wood veneer and solid chestnut with Nautical style multi-coat varnish
- \* Tep: Polyamide-coated fabric