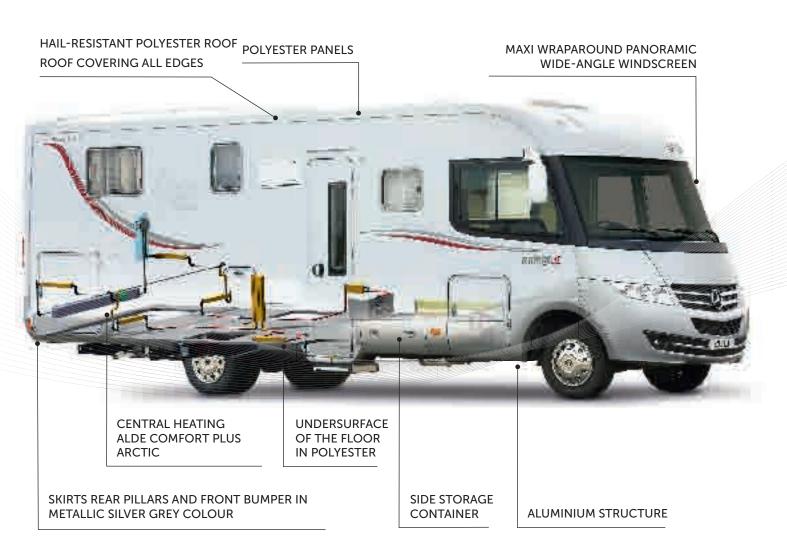

The bodywork is designed to be, at the same time, robust and classically elegant, using materials such as Polyester Polyglace®, and developed to ally style with ergonomics. The whole range is equipped with skirt and rear pillars (depending on the model) in « Champagne Gray » colour.

## POLYESTER POLYGLACE®: UNEQUALLED BRILLIANCE AND INCREASED HAIL RESISTANCE

■ The Polyglace® polyester which clads the panels of RAPIDO camping-cars (Series 90dF; 9M/MH; 10) results from an exclusive technique. Its manual manufacturing process guarantees a perfectly smooth bodywork appearance of unequalled brilliance. This quality results from a greater thickness of resin.

For the whole of the range, the polyester making up the panels and the roofs also offers excellent hail resistance (which is not the case with metal walls and roofs), as well as resistance to scratches and small impacts. With polyester, repairs are easy to perform.

### **SEALING**

4 Most of the range is fitted with a roof covering all edges to ensure perfect water-tightness.

Each vehicle, as it leaves the production line, passes through a water jet tunnel to test the water-tightness of the openings.

Depending on the model, this insulation material is complemented by other materials or technologies such as wood, aluminium or polyurethane.

For example, on the Series 9M/MH, the bodywork is constructed from aluminium (on all the external walls and the floor).

■ On most of the range, the bodywork will now be made with polyurethane, replacing the wood frame in some places: depending on the models, this is found on the cleats around the vehicle, the frames around the living area entrance door and the cab windows, and the cab's internal structure, etc.

As for the floor, its undersurface is in polyester, with polyurethane surrounds, thereby ensuring excellent protection from road impacts or the weather... on the Series 7dF, 9dF, 90dF, 10 and 9M.

### ALDE CENTRAL HEATING SYSTEM: COMFORT PLUS ARCTIC

Working in collaboration with the ALDE team, RAPIDO has developed a top-of-the-range central heating system that has been tested, with great success, in Scandinavia. It has become a benchmark for the market, providing heat evenly distributed throughout the living area and the cab (A-Class windscreen, cab-living area connection), with the possibility of separately controlling the bedroom temperature and providing a Frost Control system. The double floor is also heated (except on the Series 9M/MH).