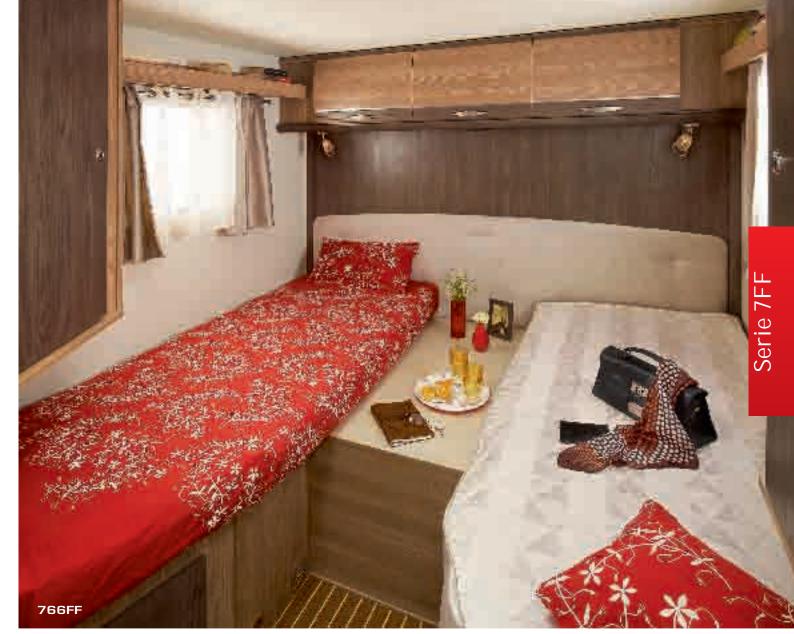

## Serie 7FF

700FF

773FF

776FF

766FF AL-KO

791FF AL-KO

**791FF AL-KO** 

### Low-profile models with extended rear track and ceiling bed

Special FIAT chassis: 700FF | 773FF | 776FF

AL-KO chassis: 766FF ALKO | 791FF ALKO | 791FF ALKO « Design Edition »

High or low twin beds: 766FF ALKO

## Total cosiness for the family

What is the very essence of RAPIDO? Extremely comfortable living spaces, both night and day. And that is precisely what the Series 7FF\* is all about; THE series with a built-in drop-down bed under the ceiling. If the large living room astonishes you with its spacious dimensions, wait until you see the sleeping arrangements with their 4 berths. A second permanent bed drops down from over the living area but is hardly noticeable during the day. With 4 layouts designed to free up living space during the day, the Series 7FF has not finished amazing you... Everything is ready for the trip, a trip you can enjoy both day and night!

### The 791FF and 766FF on an AL-KO chassis offer you a spacious layout, designed to accommodate all the family.

In the living room, the bedroom and the bathroom you will find the largest living space in the 7FF range. Their layout combines comfort and conviviality: bedroom with central bed or twin beds, L-shaped kitchen with a large fridge, 5 licensed seats in the Heavy version, for you to discover a new way of travelling!

The advantages of the « FF » range's beds: the bed mechanism in the 7FF range, coming directly from the one in the A-class models, is efficient and reliable.

Once the bed has been lowered, the height under the ceiling is 83 cm, enabling you to sit upright.

The mattress, which is the same quality as the permanent bed, a Bultex®, double-reinforced mattress, is reversible to provide you with excellent comfort while you sleep.