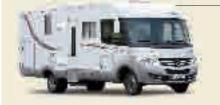

e (or optional 190 hp engine)

## Specific equipment on the 9MH 4.6 T version (5 T option):

966MH / 992MH / 996MH / 990MHV

- > Greater autonomy and comfort
- > Electric step on the living area entrance
- > Polyester monobloc rear design
- > Rear twin-wheel drive
- > Fresh water tank: 200 L (966MH / 992MH / 990MHV) 170 L (996MH)
- > Second living area battery
- > 990MHV: 5 registered seats
  - 7,95m in length
- > 990MHV available in « Design Edition »



# Serie 9M/MH

# **LAYOUTS**

Mercedes A-class Heavy version with ALDE as standard

## 7m44/7m45 MH

7m95

966M-MH 992M-MH

996M-MH

990MHV

## 966M-MH

(ALDE standard)



966M





966MH



7.44 m / 7.45 m MH x 2.35 m

# 992M-MH

(ALDE standard)



992M



992MH











7.44 m / 7.45 m MH x 2.35 m

# 996M-MH

(ALDE standard)



996M





996MH











7.44 m / 7.45 m MH x 2.35 m



Table



Bed Wardrobe



Bathroom



Seats



Kitchen



Refrigerator





Coffee machine not supplied











Coffee machine not supplied





















The models « Design Edition »:

# The RAPIDO refinement

A subtle mixture of luxury and comfort, the 990MHV « Design Edition » model is equipped with ambient lighting, sophisticated furniture with mouldings and exclusive materials. It is fitted with chrome hubcaps and « Design Edition » interior and external decoration (chrome finishes...).

- Ambient lighting (indirect lighting over the bed, an illuminated strip on the entrance to the living area, vertical lighting around the kitchen window and the living area entrance door)
- Luxurious décor in the bedroom (sophisticated trim