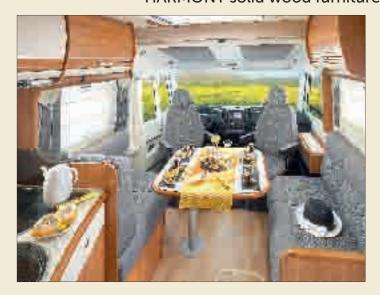

This year the new 2013 Collection combines, more than ever, tradition and modernity, seamlessly allying fine materials and hand-finishing with contemporary touches.

Inside the living areas, real wood is used alongside leather, chrome and brushed aluminium. RAPIDO uses solid maple wood for several of its furniture ranges, giving the elegant and stylish touches that our customers have come to expect. On ledges, steps and door frames, tables or kitchen work surfaces (depending on the model), RAPIDO thus stamps its mark, signing off with a wooden flourish as it has done for 50 years. New this year is the use of solid oak for furniture doors in the Harmony models in the 7dF Series and the 9dF Series with Pino Varese ambiance. The shades of the wooden furniture are carefully selected so as to blend harmoniously with the interior styling and the other materials used. For the luxurious 9M/MH Series, RAPIDO has even collaborated with an interior designer of yachts, to create a unique, nautically-inspired ambiance. Once again, RAPIDO sets the tone 1. RAPIDO interiors - elegant cocoons bathed in light - also owe their distinctive ambiance to the intelligent use of lighting 2: a ceiling light casting a gentle glow in the bedrooms, sunken LED's in the dinette's wall, ambient