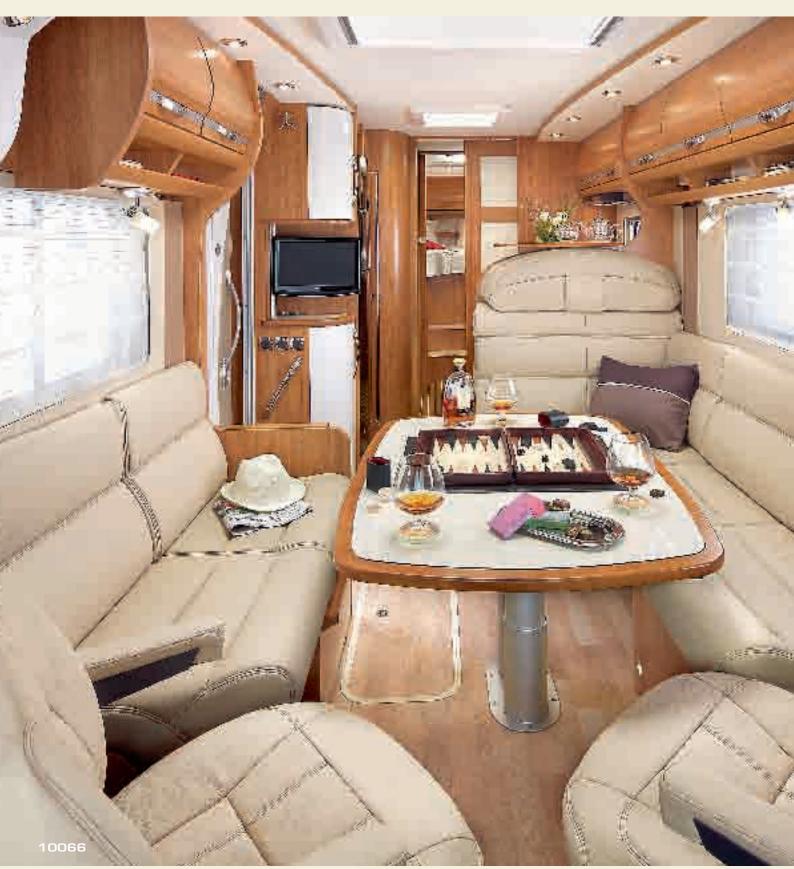

### ADAPTABLE LIVING ROOM TABLES: A MOVE IN EVERY POSSIBLE SENSE!

The living room space must be well-designed for easy movement around the table. The living room tables are designed to enable you to travel quite easily from the cab to the kitchen:

The tabletop moves forward and back, sideways and also rotates.

On the low-profile models (except for the 6FF and 7FF), the tabletop is on a telescopic leg to provide an occasional berth.

On the A-Class models, the leg is fixed (telescopic on the Series 10).

### FRONT-FACING SEATS: MODULAR SEATS

To comply with our customers' wishes, RAPIDO has developed new bench seats with modular seats.

From the "Living room" position around the table, you can reconfigure the seats so that they can be used facing the road with a seat belt during a trip.