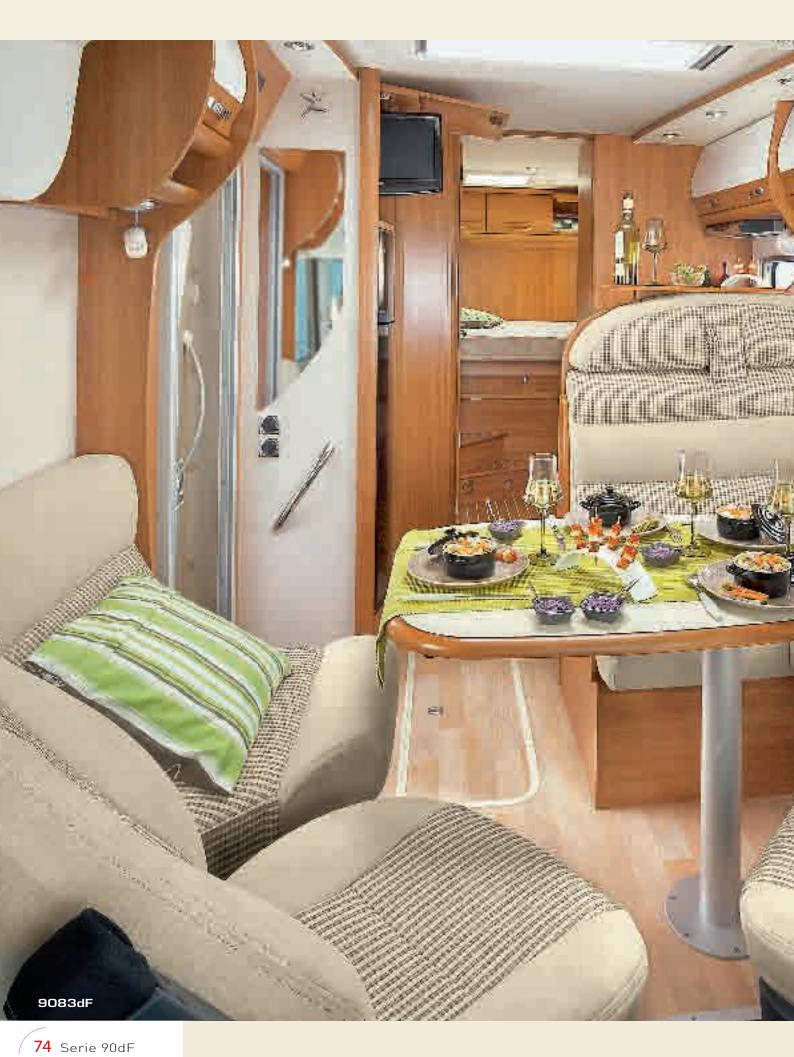

# The benchmark of the double floor: storage space and comfort

Equipped with an insulating double floor with a second level of storage (a RAPIDO innovation), the Series 90dF offers storage accessible from both inside and outside the vehicle. The layouts favour cosiness, storage space and freedom of movement. Innovation in motion, the ingenious 90dF Series has also donned some new finery this year, including its Elegance furniture range. Below the cabinets in the living area, a row of small internally lit compartments highlights the maple and brushed aluminium furniture. The AL-KO chassis provides strong payload capacity across the 6 models in the range, as well as an exemplary and comfortable driving experience (excellent safety and road handling). When everything has been done to simplify your trip...what are you waiting for before you set off?

### AND ALSO...

- Sliding screen door
- 5-seater living room (9090dF and 9066dF)
- New living room upholstery: contemporary design, optimum comfort
- 4 seats with seat belts (5 for the 9002dFH)
- 4 berths: cab beds and permanent rear bed (except 9048dF) with slatted frames and Bultex® mattresses
- 6 berths for the 9002dFH (including 2 occasional berths in the living room)
- 130mm-thick Bultex® mattress with memory foam top on the 9090dF/9092dF/9002dFH
- ALDE Comfort PLUS Arctic central heating, as an option on the 9066dF with low beds / 9090dF /9092dF, standard on the 9002dFH (and electric heated floor as an option on the 9002dFH)
- Mechanical height adjustment (∆ 17cm) for the bed over the garage (9083dF)
- Bed height-adjustment over the garage (9090dF)
- High (with 120cm-high garage) or low (with 80 cmhigh garage) twin beds for the 9066dF
- 15"-inch flat screen TV unit (TV not supplied)
- Multi-function kitchen
- Removable serving hatch shelf between the kitchen and the living room (depending on model)
- Spice rack and kitchen towel holder
- Large AES refrigerator (160 L)
- Cooker hood
- Chromed brass kitchen tap with ceramic cartridge
- Electrically controlled Favex® regulator valve
- PIONEER® Multimedia Station: DVD MP3 DIVX/USB/ reversing camera
- Built-in sunshade with winding mechanism
- Cruise control
- Driver's and passenger Airbags and ABS braking
- Cab air conditioning
- Extra-wide rear track for AL-KO chassis
- Independent wheel suspension
- Also available in 3,7 T (or Heavy version 4,25 T with optional chassis reinforcement at extra cost)
- 9090dF and 9092dF available in « Design Edition »