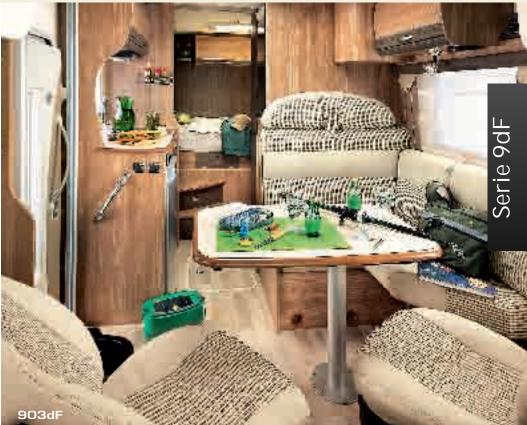

# Serie 9dF

903dF

946dF

966dF

983dF

991dF

A-Class special chassis with extra-wide rear track and double floor

Technical double floor (thermal insulation) 966dF: high beds with ALDE option

# The success of the double floor: the warmth of a home

Vast living spaces, a comfortable temperature in every season... the Series 9dF provides the luxury of the technical double floor, which increases the thermal insulation and frees up space in the living area. The living area also benefits from storage in the double floor to hide away the water tanks, the circuits and the pipework. Designed to attract, the Series 9dF comes in 5 models, with a host of details to make a difference on the road: roof covering all the edges, driver's door with car handle, two locks on the living area entrance door, varnished top-down side mirrors with wide-angle double mirror... Breathtaking equipment in the heart of your home... the essence of RAPIDO's signature comfort.