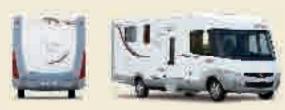

## Serie 7FF

700FF

773FF

776FF

766FF AL-KO

791FF AL-KO

**791FF AL-KO** 

### Low-profile models with extended rear track and ceiling bed

Special FIAT chassis: 700FF | 773FF | 776FF

AL-KO chassis: 766FF ALKO | 791FF ALKO | 791FF ALKO « Design Edition »

High or low twin beds: 766FF ALKO

## Total cosiness for the family

What is the very essence of RAPIDO? Extremely comfortable living spaces, both night and day. And that is precisely what the Series 7FF\* is all about; THE series with a built-in drop-down bed under the ceiling. If the large living room astonishes you with its spacious dimensions, wait until you see the sleeping arrangements with their 4 berths. A second permanent bed drops down from over the living area but is hardly noticeable during the day. With 4 layouts designed to free up living space during the day, the Series 7FF has not finished amazing you... Everything is ready for the trip, a trip you can enjoy both day and night!