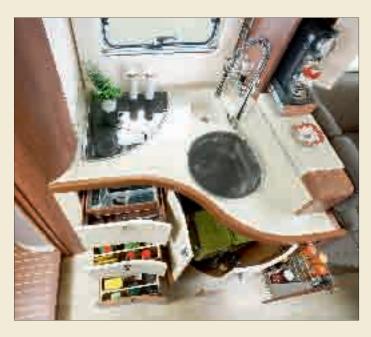

### **PRACTICALITY**

- In the garage, an external shower with hot and cold water is provided as standard (except for the Series 6/6FF and 8M/8F). Option/RAPIDO/Pack Series 7dF, 7FF, 9dF.
- The bathrooms provide several types of storage (shelves, cabinets), depending on the Series.
- On some models, skylights increase the height of the shower to maximise space. On others, the shower column is in thick, ergonomic, designer Plexiglas<sup>®</sup>.
- Models with a central bed (except the Series 6/6FF and 8M/8F) are equipped with a bag for your dirty laundry, accessible from the shelf beside the bed and also from the garage.
- The kitchens have become more practical and sophisticated, with a chromed metal spice rack and kitchen roll holder (except for Serie 6; Serie 8).
- New for 2013: the Series 7dF, 7FF, 9dF, 90dF/dFH and 10 offer a highly practical serving hatch (depending on model).

#### Practical kitchen with lots of storage spaces:

- > A glazed column (for a coffee-maker for instance),
- > A double wastebin, very useful for sorting out waste selectively,
- > A second sink-wastebin-drainer on the worktop.