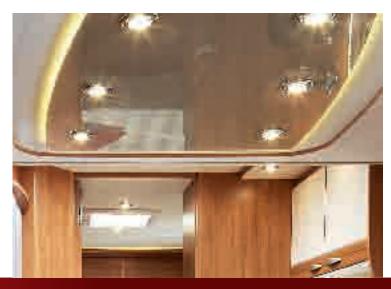

This year the new 2013 Collection combines, more than ever, tradition and modernity, seamlessly allying fine materials and hand-finishing with contemporary touches.

Inside the living areas, real wood is used alongside leather, chrome and brushed aluminium. RAPIDO uses solid maple wood for several of its furniture ranges, giving the elegant and stylish touches that our customers have come to expect. On ledges, steps and door frames, tables or kitchen work surfaces (depending on the model), RAPIDO thus stamps its mark, signing off with a wooden flourish as it has done for 50 years. New this year is the use of solid oak for furniture doors in the Harmony models in the 7dF Series and the 9dF Series with Pino Varese ambiance. The shades of the wooden furniture are carefully selected so as to blend harmoniously with the interior styling and the other materials used. For the luxurious 9M/MH Series, RAPIDO has even collaborated with an interior designer of yachts, to create a unique, nautically-inspired ambiance. Once again, RAPIDO sets the tone 1. RAPIDO interiors - elegant cocoons bathed in light - also owe their distinctive ambiance to the intelligent use of lighting 2: a ceiling light casting a gentle glow in the bedrooms, sunken LED's in the dinette's wall, ambient

lighting on dimmers in the living room, an opening roof, living room entrance door with window, etc (depending on the model and series).

### 9 LIGHTING

LED technology is present in certain RAPIDO layouts, in the bedroom, the bathroom, the ambient lighting in the living room and the bedroom and even in the garage, thanks to the movable inspection light (a RAPIDO innovation).

The LEDs enable the energy consumption to be divided by 10 (on the Serie 6 and new series 8M/8F: halogen lighting; on the Serie 6FF: LED/halogen lighting).

On the models in the 9M/MH series, you can alter the ambience lighting at will. Specific lighting is also offered so that you can walk around at night without inconveniencing your spouse or your friends.