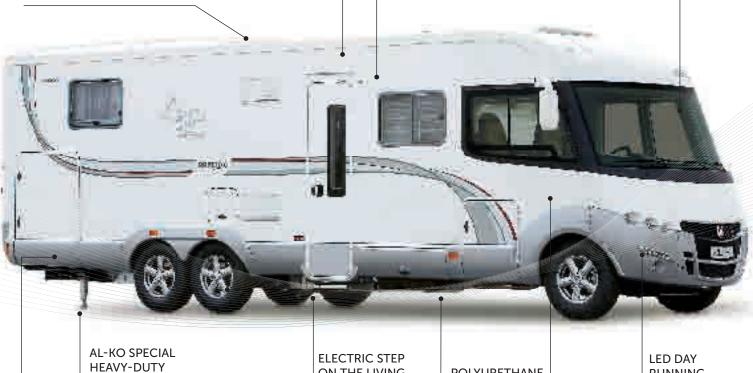

### ON THE OUTSIDE: RAPIDO BODYWORK MAKES ALL THE DIFFERENCE

Our R&D department strives continuously to find innovative solutions (materials, technologies...) to deliver the very best to RAPIDO customers.

The bodywork is designed to be, at the same time, robust and classically elegant, using materials such as Polyester Polyglace®, and developed to ally style with ergonomics. The whole range is equipped with skirt and rear pillars (depending on the model) in « Champagne Gray » colour.

■ Two series are distinguished by the attractive metallic « silver grey » of their bodywork, together with silver grey skirt and rear pillars, for the 9M A-Class models and metallic silver grey cabs, skirt and rear pillars for the new Series 7dF.

Depending on the model, this insulation material is complemented by other materials or technologies such as wood, aluminium or polyurethane.

For example, on the Series 9M/MH, the bodywork is constructed from aluminium (on all the external walls and the floor).

■ On most of the range, the bodywork will now be made with polyurethane, replacing the wood frame in some places: depending on the models, this is found on the cleats around the vehicle, the frames around the living area entrance door and the cab windows, and the cab's internal structure, etc.