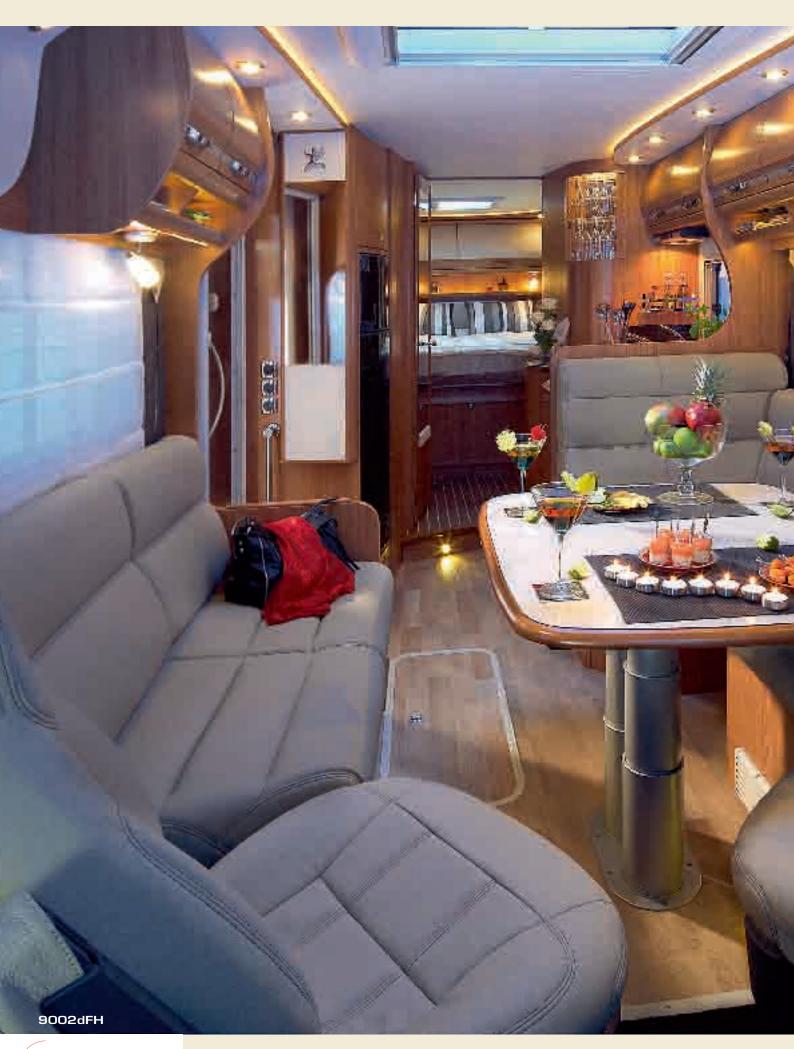

-wide rear track for AL-KO chassis
- Independent wheel suspension
- Also available in 3,7 T (or Heavy version 4,25 T with optional chassis reinforcement at extra cost)
- 9090dF and 9092dF available in « Design Edition »

For the complete list of equipment, please refer to the technical manual.



## Serie 90dF

## **LAYOUTS**

Fiat AL-KO A-Class double floor models with extra-wide rear track and independent wheel suspension

| 6m49   | 6m99   | 7m39                       | 7m99    |
|--------|--------|----------------------------|---------|
| 9048dF | 9083dF | 9066dF<br>9090dF<br>9092dF | 9002dFH |











Table



Bed Wardrobe



Bathroom



Seats



Kitchen



Refrigerator

9090dF



























7.39 m x 2.35 m

7.39 m x 2.35 m

# 9002dFH

















TV not supplied































The models « Design Edition »:

# The RAPIDO refinement

The interior of the 9090dF and 9092dF « Design Edition » is based on light and elegance: ambient lighting, mouldings and fine materials. Both these models are fitted with alloy wheels and « Design Edition » interior and external decoration (chrome finishes, ...).

- Ambient lighting (indirect lighting over the bed, an illuminated strip on the entrance to the living area, vertical lighting around the kitchen window and the living area entrance door)
- Luxurious décor in the bedroom (sophisticated trim on the bed head and its sides, quilt with pillows matching the fabric)
- Comfort and luxury furnishings and equipment: Ambiance Miami (LEATHER/Tep\*), walnut burr trim on
- Interior and external « Design Edi