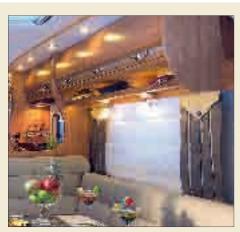

### 9 LIGHTING

LED technology is present in certain RAPIDO layouts, in the bedroom, the bathroom, the ambient lighting in the living room and the bedroom and even in the garage, thanks to the movable inspection light (a RAPIDO innovation).

The LEDs enable the energy consumption to be divided by 10 (on the Serie 6 and new series 8M/8F: halogen lighting; on the Serie 6FF: LED/halogen lighting).

On the models in the 9M/MH series, you can alter the ambience lighting at will. Specific lighting is also offered so that you can walk around at night without inconveniencing your spouse or your friends.