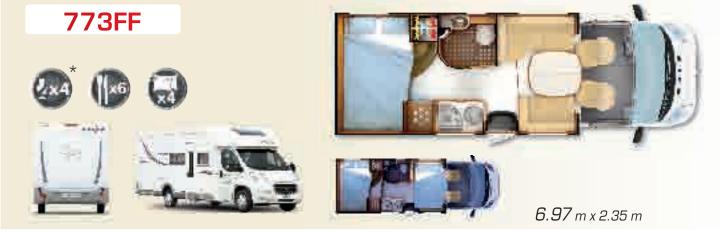

## Serie 7FF

700FF

773FF

776FF

766FF AL-KO

791FF AL-KO

**791FF AL-KO** 

### Low-profile models with extended rear track and ceiling bed

Special FIAT chassis: 700FF | 773FF | 776FF

AL-KO chassis: 766FF ALKO | 791FF ALKO | 791FF ALKO « Design Edition »

High or low twin beds: 766FF ALKO

GVW 3.5 T.

Also available in:

> 3.650 T (or in Heavy version 4.25 T with the optional chassis reinforcement at extra cost (except 700FF)) > 791FF AL-KO, 766FF AL-KO: 3.7 T (or Heavy version 4.25 T with optional chassis reinforcement at extra cost)

## Total cosiness for the family

What is the very essence of RAPIDO? Extremely comfortable living spaces, both night and day. And that is precisely what the Series 7FF\* is all about; THE series with a built-in drop-down bed under the ceiling. If the large living room astonishes you with its spacious dimensions, wait until you see the sleeping arrangements with their 4 berths. A second permanent bed drops down from over the living area but is hardly noticeable during the day. With 4 layouts designed to free up living space during the day, the Series 7FF has not finished amazing you... Everything is ready for the trip, a trip you can enjoy both day and night!

### AND ALSO...

- Roof covering all edges: made from polyester, this roof fully protects the interior, guaranteeing a perfect seal and blocking heat transmission
- Nautical-style blinds in the living room
- New living room upholstery: contemporary design, optimum comfort, living room backrests rounded towards the cab for an even more cosy atmosphere
- Mechanical height adjustment (∆ 17 cm) of the bed over the garage (773FF)
- Mechanical bed head adjustment releasing lots of space for moving around the bed (791FF)
- 4 permanent berths with a second permanent bed incorporated into the ceiling with a reversible Bultex®
- High (with 120cm-high garage) or low (with 80cm-high garage) twin beds for the 766FF
- 4 seats with seat belts (791FF, 766FF: 5 seats with seat belts)
- Spice rack and kitchen roll holder
- Removable serving hatch shelf between the kitchen and the living room (depending on model)
- 15-inch flat screen TV unit (TV not supplied)
- Large AES refrigerator (160 L)
- Cooker hood
- Electrically controlled Favex® regulator valve
- Driver's airbag
- ABS braking
- Cab air-conditioning
- Extra-wide rear track
- Stabilising jacks
- GVW 3.5 T. Also available:
- > Fiat chassis: 3.650 T (or in Heavy version 4.25 T with the optional chassis reinforcement at extra cost (except 700FF))
- > 791FF AL-KO, 766FF AL-KO: 3.7 T (or Heavy version 4.25 T with optional chassis reinforcement at extra cost)
- 791FF available in « Design Edition »