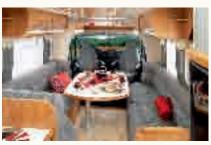

### ADAPTABLE LIVING ROOM TABLES: A MOVE IN EVERY POSSIBLE SENSE!

The living room space must be well-designed for easy movement around the table. The living room tables are designed to enable you to travel quite easily from the cab to the kitchen:

The tabletop moves forward and back, sideways and also rotates.

On the low-profile models (except for the 6FF and 7FF), the tabletop is on a telescopic leg to provide an occasional berth.

On the A-Class models, the leg is fixed (telescopic on the Series 10).

### FRONT-FACING SEATS: MODULAR SEATS

To comply with our customers' wishes, RAPIDO has developed new bench seats with modular seats.

From the "Living room" position around the table, you can reconfigure the seats so that they can be used facing the road with a seat belt during a trip.