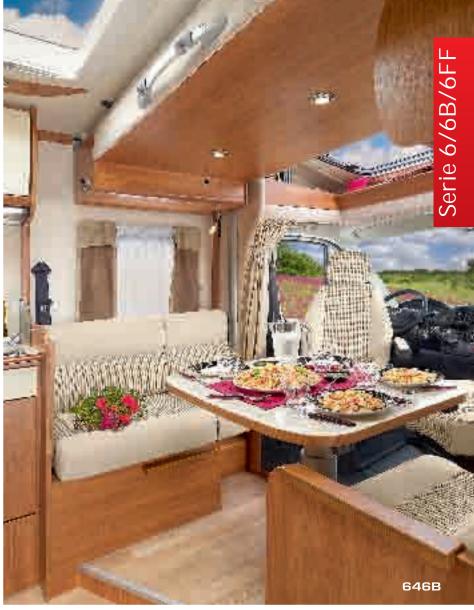

## Serie 6/6B/6FF

643/643B

646/646B

666

690

691

691FF

Low-profile models with special chassis, extra-wide rear track

Drop-down ceiling bed as standard: 691FF | Optional ceiling bed: 643 B - 646 B High or low twin beds: 666

## Customisable low-profile models

The Series 6/6FF\* models bring together the best of RAPIDO layouts and offer many customisation opportunities: classic or contemporary furniture, choice of fabric, drop-down ceiling bed, Style vehicle front, high or low twin beds, two-ring gas cookers...

From the Series 6/6FF\*, you access adventures in natural grandeur, as RAPIDO conceives it, with every comfort on board. A long list of standard equipment will take you to the ends of the Earth, all in a decidedly contemporary cocoon, bathed with light... Don't wait a moment longer; create your own RAPIDO now!