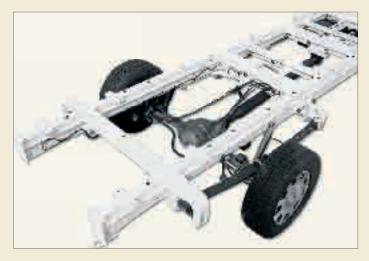

### **BODY STRUCTURE**

Based on its long experience as a motor home manufacturer, RAPIDO builds the living areas of its vehicles with very particular attention to detail on the insulation with the use of a material, Styrofoam, which possesses high insulation values and recognised lightness properties.

Depending on the model, this insulation material is complemented by other materials or technologies such as wood, aluminium or polyurethane.

For example, on the Series 9M/MH, the bodywork is constructed from aluminium (on all the external walls and the floor).

■ On most of the range, the bodywork will now be made with polyurethane, replacing the wood frame in some places: depending on the models, this is found on the cleats around the vehicle, the frames around the living area entrance door and the cab windows, and the cab's internal structure, etc.

As for the floor, its undersurface is in polyester, with polyurethane surrounds, thereby ensuring excellent protection from road impacts or the weather... on the Series 7dF, 9dF, 90dF, 10 and 9M.

- > Thermal insulation reinforced by the technical double floor
- > RAPIDO's double floor is connected to the lowered chassis (AL-KO or Fiat): its very low centre of gravity provides perfect driving stability.