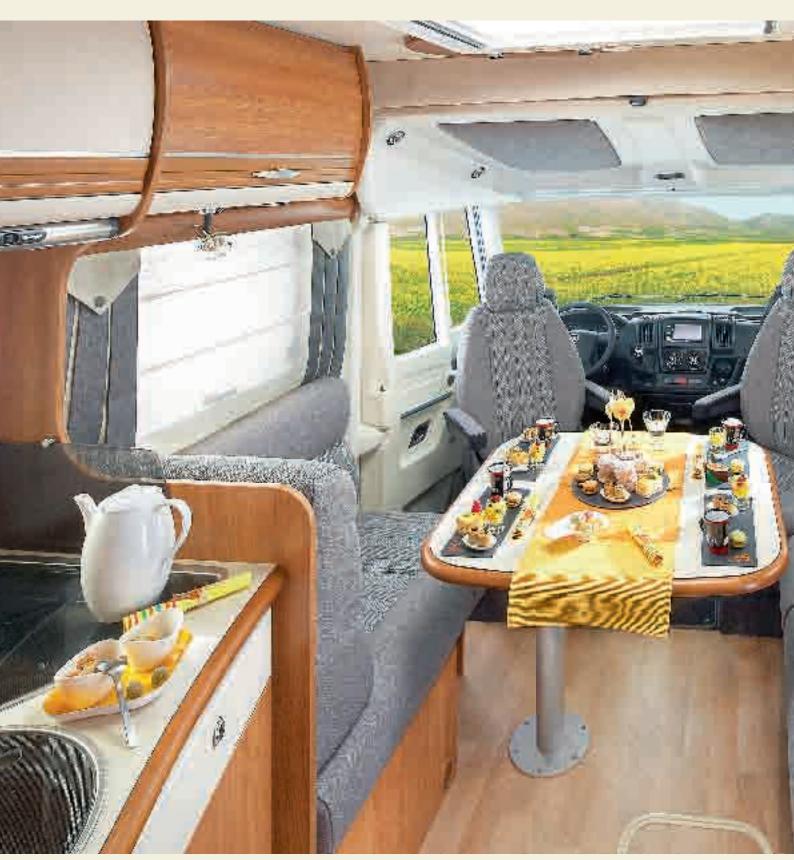

## An unparalleled warm ambiance

At RAPIDO our reputation is founded on the enormous importance we attach to providing a comfortable and cosy environment, an ambience that has been modelled and remodelled over time and has benefited from the close attention RAPIDO pays to customer feedback. Our ever-busy R&D teams strive to create truly luxurious yet cosy interiors that are ergonomically tested and based on notions of well-being, with materials soft to the touch...

This year the new 2013 Collection combines, more than ever, tradition and modernity, seamlessly allying fine materials and hand-finishing with contemporary touches.

Inside the living areas, real wood is used alongside leather, chrome and brushed aluminium. RAPIDO uses solid maple wood for several of its furniture ranges, giving the elegant and stylish touches that our customers have come to expect. On ledges, steps and door frames, tables or kitchen work surfaces (depending on the model), RAPIDO thus stamps its mark, signing off with a wooden flourish as it has done for 50 years. New this year is the use of solid oak for furniture doors in the Harmony models in the 7dF Series and the 9dF Series with Pino Varese ambiance. The shades of the wooden furniture are carefully selected so as to blend harmoniously with the interior styling and the other materials used. For the luxurious 9M/MH Series, RAPIDO has even collaborated with an interior designer of yachts, to create a unique, nautically-inspired ambiance. Once again, RAPIDO sets the tone 1. RAPIDO interiors - elegant cocoons bathed in light - also owe their distinctive ambiance to the intelligent use of lighting 2: a ceiling light casting a gentle glow in the bedrooms, sunken LED's in the dinette's wall, ambient

lighting on dimmers in the living room, an opening roof, living room entrance door with window, etc (depending on the model and series).