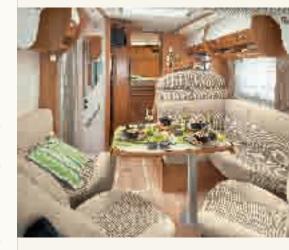

This year the new 2013 Collection combines, more than ever, tradition and modernity, seamlessly allying fine materials and hand-finishing with contemporary touches.

Inside the living areas, real wood is used alongside leather, chrome and brushed aluminium. RAPIDO uses solid maple wood for several of its furniture ranges, giving the elegant and stylish touches that our customers have come to expect. On ledges, steps and door frames, tables or kitchen work surfaces (depending on the model), RAPIDO thus stamps its mark, signing off with a wooden flourish as it has done for 50 years. New this year is the use of solid oak for furniture doors in the Harmony models in the 7dF Series and the 9dF Series with Pino Varese ambiance. The shades of the wooden furniture are carefully selected so as to blend harmoniously with the interior styling and the other materials used. For the luxurious 9M/MH Series, RAPIDO has even collaborated with an interior designer of yachts, to create a unique, nautically-inspired ambiance. Once again, RAPIDO sets the tone 1. RAPIDO interiors - elegant cocoons bathed in light - also owe their distinctive ambiance to the intelligent use of lighting 2: a ceiling light casting a gentle glow in the bedrooms, sunken LED's in the dinette's wall, ambient

lighting on dimmers in the living room, an opening roof, living room entrance door with window, etc (depending on the model and series).

### ALWAYS MORE REFINEMENT: A NEW EXCLUSIVE AMBIANCE « DESIGN EDITION »

The 2013 Collection consists of six 'super-equipped' « Design Edition » models, refined symbols luxury with the RAPIDO hallmark: 791FF AL-KO, 9090dF, 9092dF, 10000, 10001 and 990MHV. These models offer the opportunity to enjoy an exceptional and rare motor home of the kind not often seen on the highways and byways... The interior decor reflects the range's exclusivity and is enhanced by a multitude of elegant details 3. Soft LED lighting casts a gentle glow against the bedroom ceiling 4; Real wood veneer, together with varnished solid wood worthy of the most luxurious yachts, adorning the

kitchen and the living room... The 6 models are equipped with Miami ambiance (Leather/Tep), with elegant shades of brown and beige, and visible selvedges. Leather seats, ambient lighting, mouldings, mirrors, alloy wheels or chrome trims, the style is pure elegance, as befits the owners. Offering a luxurious environment created using noble materials and sensitive lighting, the RAPIDO « Design Edition » models transform the act of travelling into the art of travelling.