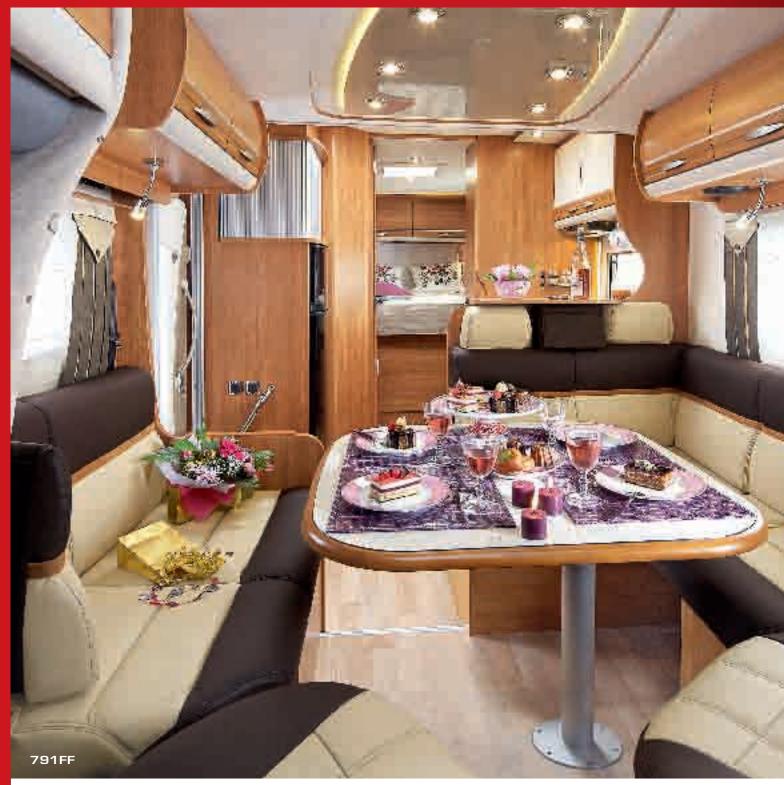

Car radio, cab blinds (option or RAPIDO Pack)

The models « Design Edition »:

# The RAPIDO refinement

The interior of the 791FF « Design Edition » model is based on light and elegance: ambient lighting, mouldings and fine materials: MIAMI ambiance (LEATHER/Tep\*). The vehicle is fitted with a fly screen, STYLE front face (exclusive to RAPIDO) with builtin foglamps, alloy wheels and « Design Edition » interior and external decoration (chrome finishes,...).

- Ambient lighting (indirect lighting over the bed, an illuminated strip on the entrance to the living area, vertical lighting around the kitchen window and the living area entrance door).
- Luxurious décor in the bedroom (sophisticated trim on the bed head and its sides, quilt with pillows matching the fabric).
- Comfort and luxury furnishings and equipment: MIAMI ambiance (LEATHER/Tep\*), fly screen, walnut burr trim on the dashboard.
- Interior and external « Design Edition » decoration (chrome finishes).
- Alloy wheels.
- STYLE front face.
- Exclusive design of the drop-down bed « Design Edition ».