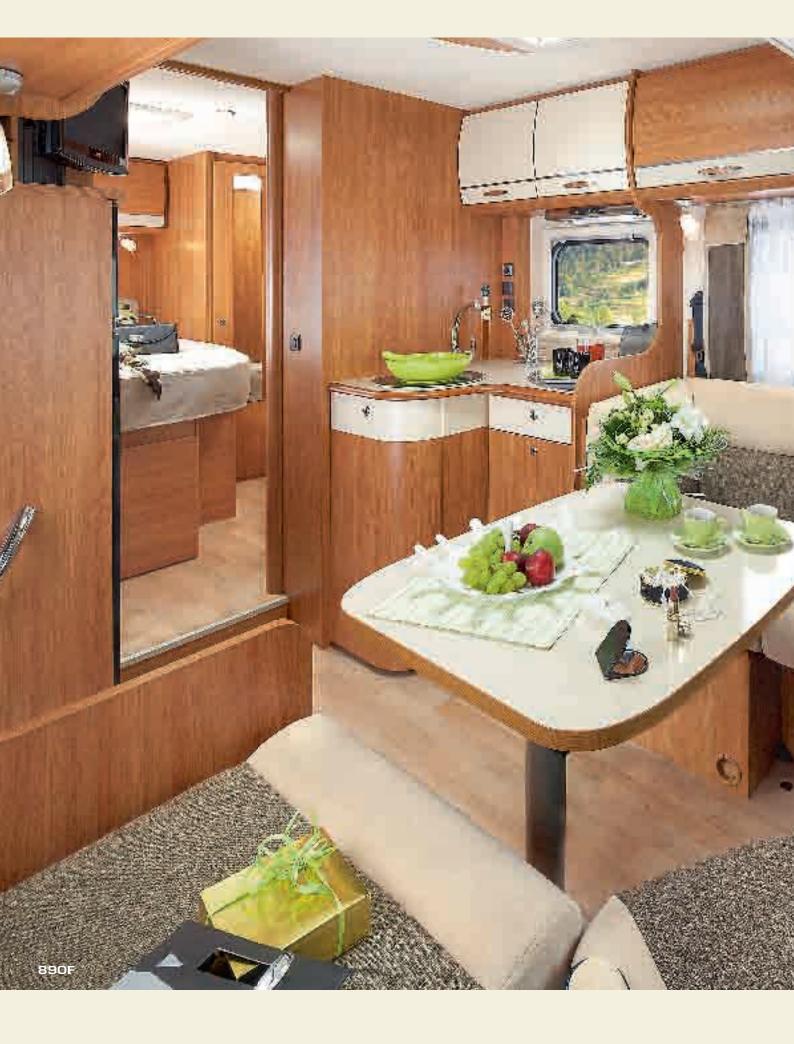

Wood: providing the warmth and distinction of RAPIDO's furniture.

## An unparalleled warm ambiance

At RAPIDO our reputation is founded on the enormous importance we attach to providing a comfortable and cosy environment, an ambience that has been modelled and remodelled over time and has benefited from the close attention RAPIDO pays to customer feedback. Our ever-busy R&D teams strive to create truly luxurious yet cosy interiors that are ergonomically tested and based on notions of well-being, with materials soft to the touch...

This year the new 2013 Collection combines, more than ever, tradition and modernity, seamlessly allying fine materials and hand-finishing with contemporary touches.

Inside the living areas, real wood is used alongside leather, chrome and brushed aluminium. RAPIDO uses solid maple wood for several of its furniture ranges, giving the elegant and stylish touches that our customers have come to expect. On ledges, steps and door frames, tables or kitchen work surfaces (depending on the model), RAPIDO thus stamps its mark, signing off with a wooden flourish as it has done for 50 years. New this year is the use of solid oak for furniture doors in the Harmony models in the 7dF Series and the 9dF Series with Pino Varese ambiance. The shades of the wooden furniture are carefully selected so as to blend harmoniously with the interior styling and the other materials used. For the luxurious 9M/MH Series, RAPIDO has even collaborated with an interior designer of yachts, to create a unique, nautically-inspired ambiance. Once again, RAPIDO sets the tone 1. RAPIDO interiors - elegant cocoons bathed in light - also owe their distinctive ambiance to the intelligent use of lighting 2: a ceiling light casting a gentle glow in the bedrooms, sunken LED's in the dinette's wall, ambient