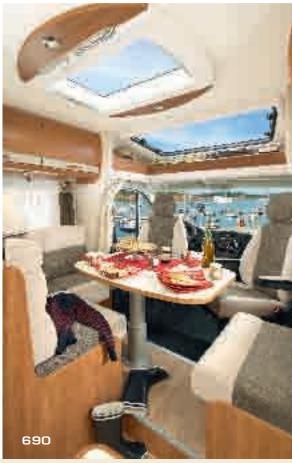

## Serie 6/6B/6FF

643/643B

646/646B

666

690

691

691FF

Low-profile models with special chassis, extra-wide rear track

Drop-down ceiling bed as standard: 691FF | Optional ceiling bed: 643 B - 646 B High or low twin beds: 666

## Customisable low-profile models

The Series 6/6FF\* models bring together the best of RAPIDO layouts and offer many customisation opportunities: classic or contemporary furniture, choice of fabric, drop-down ceiling bed, Style vehicle front, high or low twin beds, two-ring gas cookers...

From the Series 6/6FF\*, you access adventures in natural grandeur, as RAPIDO conceives it, with every comfort on board. A long list of standard equipment will take you to the ends of the Earth, all in a decidedly contemporary cocoon, bathed with light... Don't wait a moment longer; create your own RAPIDO now!