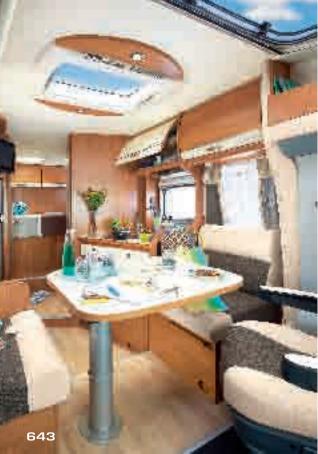

## Serie 6/6B/6FF

643/643B

646/646B

666

690

691

691FF

Low-profile models with special chassis, extra-wide rear track

Drop-down ceiling bed as standard: 691FF | Optional ceiling bed: 643 B - 646 B High or low twin beds: 666