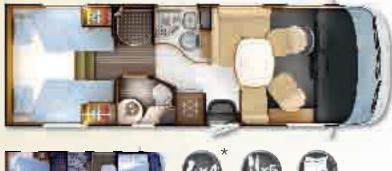

### A-class

Serie 9dF

Serie 90dF/dFH

Serie 10 AL-K0 Fiat chassis Serie 9M/MH

903dF

983dF 6,99 m

9083dF

996M/MH (ALDE)

9048dF 6,49 m

946dF 6,49 m

991dF 7.39 m

2013 9090dF (ALDE)\* 7,39 m

2013 9092dF (ALDE)\*

9002dFH **(ALDE)\***7,99 m

2013 10001 (ALDE) 8,50 m

2013 990MHV (ALDE) 7,95 m

966dF (ALDE)\*

2013 9066dF (ALDE)\*

2013 10066 (ALDE)

966M/MH **(ALDE)** 

p. 58 - 67

p. 68 - 79

p. 80 - 89

p. 90 - 99