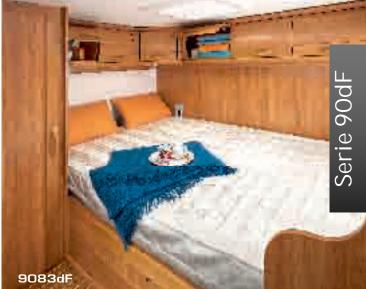

# Serie 9dF

903dF

946dF

966dF

983dF

991dF

A-Class special chassis with extra-wide rear track and double floor

Technical double floor (thermal insulation) 966dF: high beds with ALDE option

# The success of the double floor: the warmth of a home

Vast living spaces, a comfortable temperature in every season... the Series 9dF provides the luxury of the technical double floor, which increases the thermal insulation and frees up space in the living area. The living area also benefits from storage in the double floor to hide away the water tanks, the circuits and the pipework. Designed to attract, the Series 9dF comes in 5 models, with a host of details to make a difference on the road: roof covering all the edges, driver's door with car handle, two locks on the living area entrance door, varnished top-down side mirrors with wide-angle double mirror... Breathtaking equipment in the heart of your home... the essence of RAPIDO's signature comfort.