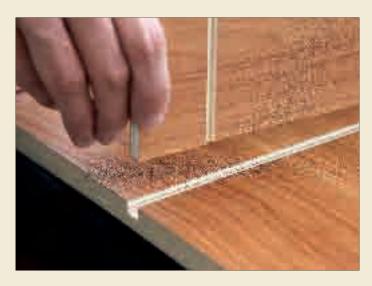

### **FURNITURE ASSEMBLY**

Based on its experience in traditional joinery, RAPIDO uses several assembly techniques, including glueing, screwing and mechanical tongue and groove assembly on some of its range. This technique provides a perfect marriage between aesthetics and solidity. The principle is simple but requires dexterity and meticulousness: the first piece of furniture has an end shaped to fit perfectly in a groove of the same shape in a second piece of furniture to produce furniture able to take to fine finishes.