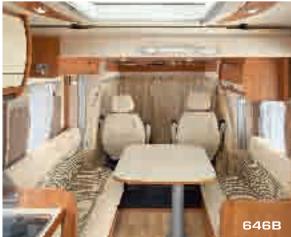

## Serie 6/6B/6FF

643/643B

646/646B

666

690

691

691FF

Low-profile models with special chassis, extra-wide rear track

Drop-down ceiling bed as standard: 691FF | Optional ceiling bed: 643 B - 646 B High or low twin beds: 666