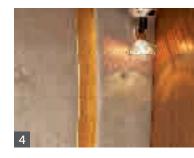

This year the new 2013 Collection combines, more than ever, tradition and modernity, seamlessly allying fine materials and hand-finishing with contemporary touches.

Inside the living areas, real wood is used alongside leather, chrome and brushed aluminium. RAPIDO uses solid maple wood for several of its furniture ranges, giving the elegant and stylish touches that our customers have come to expect. On ledges, steps and door frames, tables or kitchen work surfaces (depending on the model), RAPIDO thus stamps its mark, signing off with a wooden flourish as it has done for 50 years. New this year is the use of solid oak for furniture doors in the Harmony models in the 7dF Series and the 9dF Series with Pino Varese ambiance. The shades of the wooden furniture are carefully selected so as to blend harmoniously with the interior styling and the other materials used. For the luxurious 9M/MH Series, RAPIDO has even collaborated with an interior designer of yachts, to create a unique, nautically-inspired ambiance. Once again, RAPIDO sets the tone 1. RAPIDO interiors - elegant cocoons bathed in light - also owe their distinctive ambiance to the intelligent use of lighting 2: a ceiling light casting a gentle glow in the bedrooms, sunken LED's in the dinette's wall, ambient

lighting on dimmers in the living room, an opening roof, living room entrance door with window, etc (depending on the model and series).