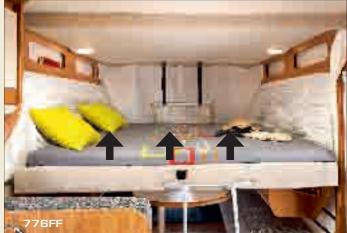

New for 2013: on the 666, 766FF, 9066dF (except ALDE version), you have the choice of two layouts (to be chosen when placing your order):

- I high twin beds for a large 120 cm garage
- or Low twin beds for easy access to the sleeping accommodation with 80 cm high storage (or 66 cm on the 666) and wardrobes above the beds.

Drop-down ceiling bed as standard: 691FF | Optional ceiling bed: 643 B - 646 B High or low twin beds: 666