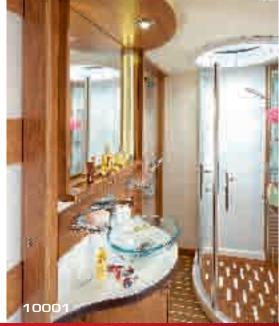

#### The 10001

Launched in 2010, the new Serie 10 has enchanted motor home drivers with its sumptuous equipment and prestigious lines. Based on this success, RAPIDO launched an innovatory layout for a height-adjustable central bed over the garage : the 10001. Powerful, adjustable and welcoming, this model pushes back the limits on travel even further.

## AND ALSO...

- 300-litre fresh water tank
- Central heating ALDE Comfort Plus Arctic:
  - > Frost Control system
  - > Possibility to seperately adjust temperature in the
- Lowered AL-KO chassis with tag axle
- Removable serving hatch shelf between the kitchen and the living room
- Bathroom with double partition door
- Exclusive central bathroom with glass shower door (10001)
- Nautical-style blinds in the living room
- XXL 8-seater living room
- Electric cab bed
- 130 mm-thick Bultex® mattresses with memory foam
- Height adjustment for the bed over the garage (10001  $\Delta$  30 cm)
- Adaptable twin beds on the 10066 (sheets supplied): possibility of easily converting them to a transverse bed with individually supported bedsprings
- Polyester monobloc rear design
- Large multi-function kitchen
- 15"-inch flat screen TV unit (TV not supplied)
- TechnoTower as standard (refrigerator and oven)
- Cooker hood
- Chromed brass kitchen tap with ceramic cartridge
- Electrically controlled Favex® regulator valve
- Pre-cabling for 2nd TV in the bedroom
- PIONEER® Multimedia Station: DVD MP3 DIVX/USB/ reversing camera
- Sliding living area flyscreen door
- Electric sunshade (with winding mechanism)
- WC with SOG system and double cassette
- Second living area battery
- Cruise control
- Cab air conditioning
- Driver's + Passenger Airbags and ABS braking
- Authorised weight in the garage: 300 kg
- Reinforced front suspensions
- 8,50m in length
- 10000 and 10001 available in « Design Edition »