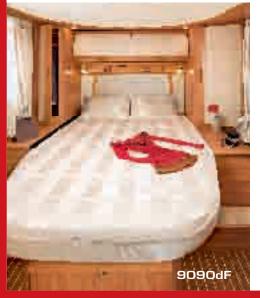

### BEDDING: ONE OF THE BEST BENCHMARKS

The bedding is one of the make's strong points. Particular care is taken to offer you optimum density foam with the Bultex® label.

130mm-thick Bultex® mattresses with memory foam top on the 9090/9092, 10 and 9M/MH models.

### AND ALSO...

- Sliding screen door
- 5-seater living room (9090dF and 9066dF)
- New living room upholstery: contemporary design, optimum comfort
- 4 seats with seat belts (5 for the 9002dFH)
- 4 berths: cab beds and permanent rear bed (except 9048dF) with slatted frames and Bultex® mattresses
- 6 berths for the 9002dFH (including 2 occasional berths in the living room)
- 130mm-thick Bultex® mattress with memory foam top on the 9090dF/9092dF/9002dFH
- ALDE Comfort PLUS Arctic central heating, as an option on the 9066dF with low beds / 9090dF /9092dF, standard on the 9002dFH (and electric heated floor as an option on the 9002dFH)
- Mechanical height adjustment (∆ 17cm) for the bed over the garage (9083dF)
- Bed height-adjustment over the garage (9090dF)
- High (with 120cm-high garage) or low (with 80 cmhigh garage) twin beds for the 9066dF
- 15"-inch flat screen TV unit (TV not supplied)
- Multi-function kitchen
- Removable serving hatch shelf between the kitchen and the living room (depending on model)
- Spice rack and kitchen towel holder
- Large AES refrigerator (160 L)
- Cooker hood
- Chromed brass kitchen tap with ceramic cartridge
- Electrically controlled Favex® regulator valve
- PIONEER® Multimedia Station: DVD MP3 DIVX/USB/ reversing camera
- Built-in sunshade with winding mechanism
- Cruise control
- Driver's and passenger Airbags and ABS braking
- Cab air conditioning
- Extra-wide rear track for AL-KO chassis
- Independent wheel suspension
- Also available in 3,7 T (or Heavy version 4,25 T with optional chassis reinforcement at extra cost)
- 9090dF and 9092dF available in « Design Edition »