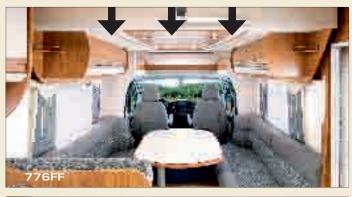

lighting on dimmers in the living room, an opening roof, living room entrance door with window, etc (depending on the model and series).

### ALWAYS MORE REFINEMENT: A NEW EXCLUSIVE AMBIANCE « DESIGN EDITION »

The 2013 Collection consists of six 'super-equipped' « Design Edition » models, refined symbols luxury with the RAPIDO hallmark: 791FF AL-KO, 9090dF, 9092dF, 10000, 10001 and 990MHV. These models offer the opportunity to enjoy an exceptional and rare motor home of the kind not often seen on the highways and byways... The interior decor reflects the range's exclusivity and is enhanced by a multitude of elegant details 3. Soft LED lighting casts a gentle glow against the bedroom ceiling 4; Real wood veneer, together with varnished solid wood worthy of the most luxurious yachts, adorning the