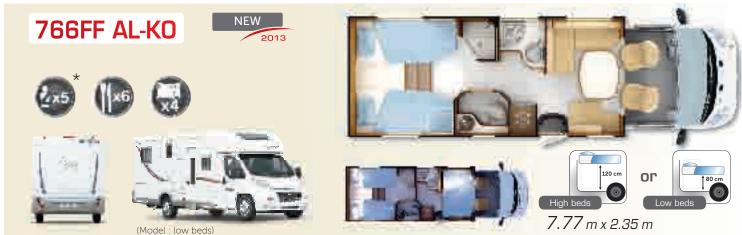

## Serie 7FF

700FF

773FF

776FF

766FF AL-KO

791FF AL-KO

**791FF AL-KO** 

### Low-profile models with extended rear track and ceiling bed

Special FIAT chassis: 700FF | 773FF | 776FF

AL-KO chassis: 766FF ALKO | 791FF ALKO | 791FF ALKO « Design Edition »

High or low twin beds: 766FF ALKO

### LAYOUTS

Low-profile models with extended rear track and ceiling bed

| 5m97  | 6m97           | 7m77                       |
|-------|----------------|----------------------------|
| 700FF | 773FF<br>776FF | 766FF AL-KO<br>791FF AL-KO |

New for 2013: on the 666, 766FF, 9066dF (except ALDE version), you have the choice of two layouts (to be chosen when placing your order):

- I high twin beds for a large 120 cm garage
- or Low twin beds for easy access to the sleeping accommodation with 80 cm high storage (or 66 cm on the 666) and wardrobes above the beds.