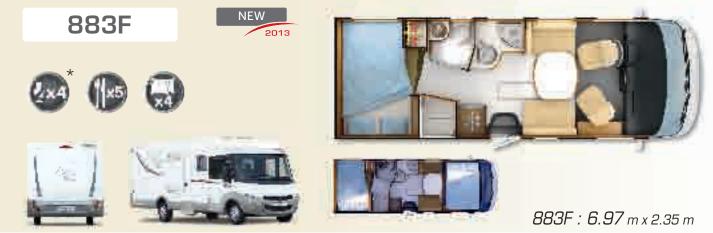

# New Serie 8M/8F

883M/F

890F

891M/F

### Mercedes or Fiat A-Class models

| 6m90 | 6m97         | 7m37 | 7m52 |
|------|--------------|------|------|
| 883M | 883F<br>890F | 891F | 891M |

Table

Bed

Wardrobe

Bathroom

Seats

Kitchen