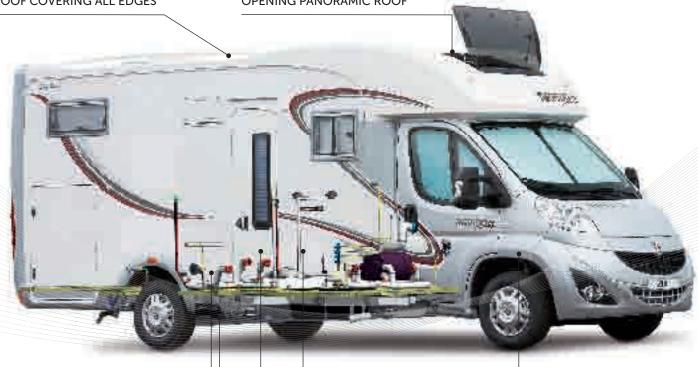

### ON THE OUTSIDE: RAPIDO BODYWORK MAKES ALL THE DIFFERENCE

Our R&D department strives continuously to find innovative solutions (materials, technologies...) to deliver the very best to RAPIDO customers.

The bodywork is designed to be, at the same time, robust and classically elegant, using materials such as Polyester Polyglace®, and developed to ally style with ergonomics. The whole range is equipped with skirt and rear pillars (depending on the model) in « Champagne Gray » colour.

### **SEALING**

4 Most of the range is fitted with a roof covering all edges to ensure perfect water-tightness.

Each vehicle, as it leaves the production line, passes through a water jet tunnel to test the water-tightness of the openings.

### **BODY STRUCTURE**

Based on its long experience as a motor home manufacturer, RAPIDO builds the living areas of its vehicles with very particular attention to detail on the insulation with the use of a material, Styrofoam, which possesses high insulation values and recognised lightness properties.

Depending on the model, this insulation material is complemented by other materials or technologies such as wood, aluminium or polyurethane.

For example, on the Series 9M/MH, the bodywork is constructed from aluminium (on all the external walls and the floor).

■ On most of the range, the bodywork will now be made with polyurethane, replacing the wood frame in some places: depending on the models, this is found on the cleats around the vehicle, the frames around the living area entrance door and the cab windows, and the cab's internal structure, etc.

As for the floor, its undersurface is in polyester, with polyurethane surrounds, thereby ensuring excellent protection from road impacts or the weather... on the Series 7dF, 9dF, 90dF, 10 and 9M.