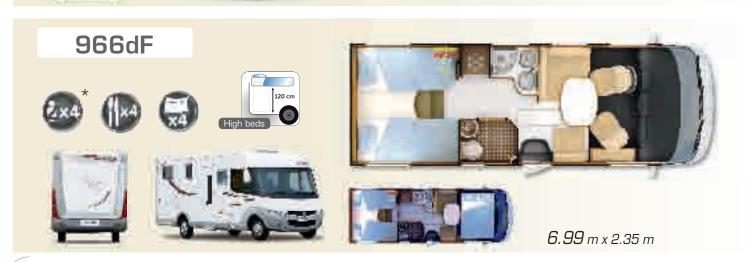

# Serie 9dF

903dF

946dF

966dF

983dF

991dF

A-Class special chassis with extra-wide rear track and double floor

Technical double floor (thermal insulation) 966dF: high beds with ALDE option

# The success of the double floor: the warmth of a home

Vast living spaces, a comfortable temperature in every season... the Series 9dF provides the luxury of the technical double floor, which increases the thermal insulation and frees up space in the living area. The living area also benefits from storage in the double floor to hide away the water tanks, the circuits and the pipework. Designed to attract, the Series 9dF comes in 5 models, with a host of details to make a difference on the road: roof covering all the edges, driver's door with car handle, two locks on the living area entrance door, varnished top-down side mirrors with wide-angle double mirror... Breathtaking equipment in the heart of your home... the essence of RAPIDO's signature comfort.

### AND ALSO...

- Nautical-style blinds in the living room
- 4 berths
- Mechanical bed height adjustment (∆ 17cm) (903dF and
- Cab and permanent bed with slatted springs and Bultex® mattresses
- High twin beds with a 120cm-high garage (966dF)
- Mechanical bed head adjustment releasing lots of space for moving around the bed (991dF)
- ALDE Arctic PLUS heating available as an option (966dF)
- Spice rack and kitchen roll holder
- Removable serving hatch shelf between the kitchen and the living room (depending on model)
- 15"-inch flat screen TV unit (TV not supplied)
- Large AES refrigerator 160L (except for 903dF)
- Cooker hood
- Chromed brass kitchen tap with ceramic cartridge
- Favex® gas regulator valve with electrical remote control
- Garage with moulded polyester floor, insulated with sandwich material technology
- Built-in sunshade with winding mechanism
- Top-down side mirrors with wide-angle double mirror
- Driver's Airbag
- ABS braking
- Cab air conditioning
- Extra-wide rear track
- Driver's door with car handle
- Living room entrance door with window and 2-point locking
- Electrical control station accessible from outside
- Stabilising jacks
- GVW 3.5 T or GVW 3.650 T (or Heavy version 4.25 T with optional chassis reinforcement at extra cost)

## **LAYOUTS**

A-Class special chassis with extra-wide rear track and double floor

| 5m99  | 6m49  | 6m99           | 7m39  |
|-------|-------|----------------|-------|
| 903dF | 946dF | 966dF<br>983dF | 991dF |