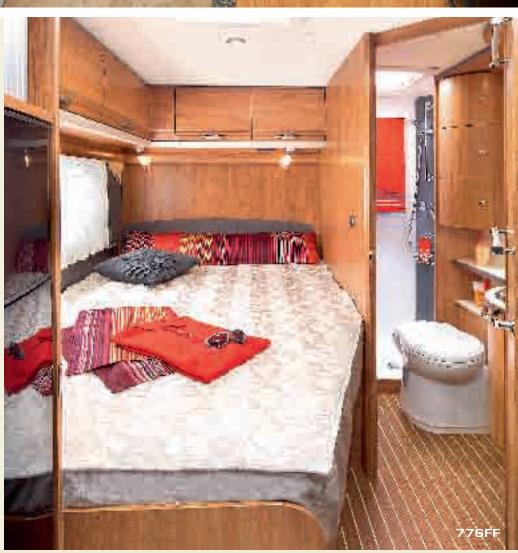

The advantages of the « FF » range's beds: the bed mechanism in the 7FF range, coming directly from the one in the A-class models, is efficient and reliable.

Once the bed has been lowered, the height under the ceiling is 83 cm, enabling you to sit upright.

The mattress, which is the same quality as the permanent bed, a Bultex®, double-reinforced mattress, is reversible to provide you with excellent comfort while you sleep.

- Ambient lighting (indirect lighting over the bed, an illuminated strip on the entrance to the living area, vertical lighting around the kitchen window and the living area entrance door).
- Luxurious décor in the bedroom (sophisticated trim on the bed head and its sides, quilt with pillows matching the fabric).
- Comfort and luxury furnishings and equipment: MIAMI ambiance (LEATHER/Tep\*), fly screen, walnut burr trim on the dashboard.
- Interior and external « Design Edition » decoration (chrome finishes).
- Alloy wheels.
- STYLE front face.
- Exclusive design of the drop-down bed « Design Edition ».