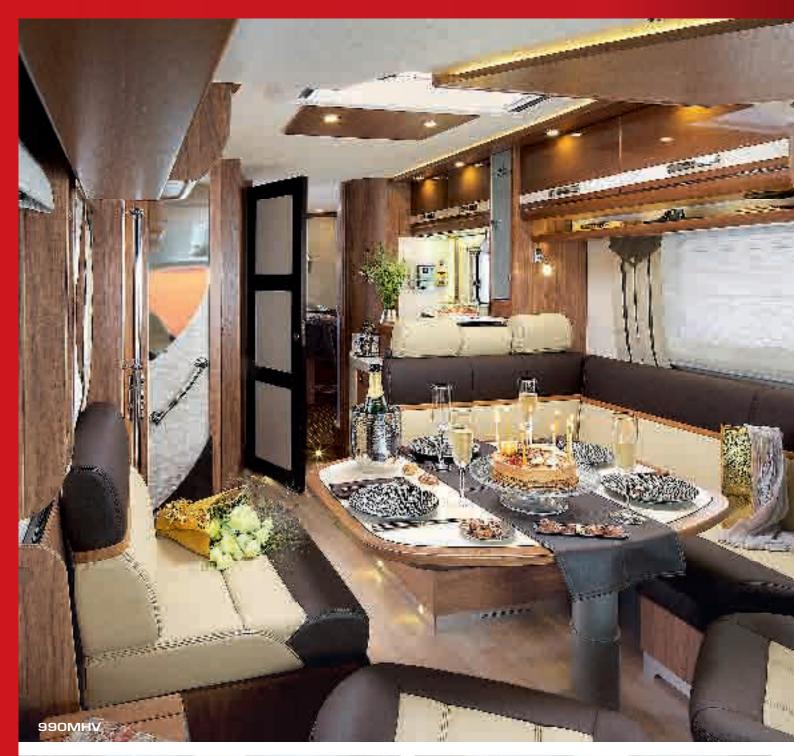

# Quite simply imperial

6 registered seats + 6 berths... With the New Serie 10, you have the ultimate in RAPIDO comfort at your fingertips. Offered in Heavy version with a tag axle, it provides guests with a majestic kitchen, an 8-seater living room, a separate shower (with glass door on the 10001) and the highest payload of any RAPIDO. Its 3 models come with variations in rear layout, each as impressive as the other: a central bed with 2 wardrobes, a central height-adjustable bed over the garage space. The 10066 even offers a double layout: its twin beds over the garage can be converted into a transverse bed in the wink of an eye.

What more could you dream of?

# Serie 10 HEAVY GVW = 5 T - 8,50M

#### The 10001

Launched in 2010, the new Serie 10 has enchanted motor home drivers with its sumptuous equipment and prestigious lines. Based on this success, RAPIDO launched an innovatory layout for a height-adjustable central bed over the garage : the 10001. Powerful, adjustable and welcoming, this model pushes back the limits on travel even further.