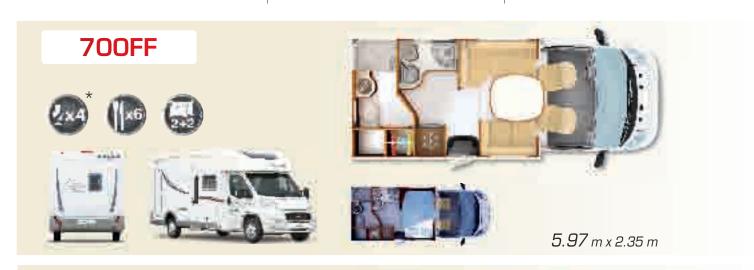

## Serie 7FF

700FF

773FF

776FF

766FF AL-KO

791FF AL-KO

**791FF AL-KO** 

### Low-profile models with extended rear track and ceiling bed

Special FIAT chassis: 700FF | 773FF | 776FF

AL-KO chassis: 766FF ALKO | 791FF ALKO | 791FF ALKO « Design Edition »

High or low twin beds: 766FF ALKO

GVW 3.5 T.

Also available in:

> 3.650 T (or in Heavy version 4.25 T with the optional chassis reinforcement at extra cost (except 700FF)) > 791FF AL-KO, 766FF AL-KO: 3.7 T (or Heavy version 4.25 T with optional chassis reinforcement at extra cost)

## Total cosiness for the family

What is the very essence of RAPIDO? Extremely comfortable living spaces, both night and day. And that is precisely what the Series 7FF\* is all about; THE series with a built-in drop-down bed under the ceiling. If the large living room astonishes you with its spacious dimensions, wait until you see the sleeping arrangements with their 4 berths. A second permanent bed drops down from over the living area but is hardly noticeable during the day. With 4 layouts designed to free up living space during the day, the Series 7FF has not finished amazing you... Everything is ready for the trip, a trip you can enjoy both day and night!