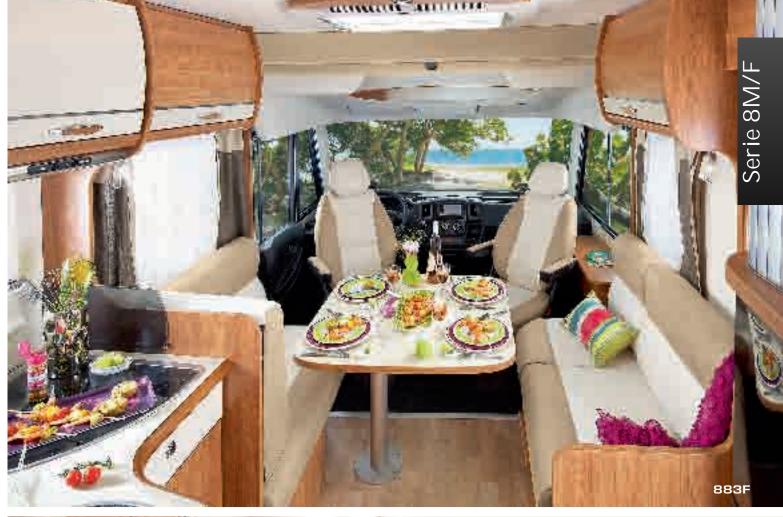

# New Serie 8M/8F

883M/F

890F

891M/F

# Some dreams can now be realised

Do you dream of owning a RAPIDO A-Class? The new Series 8M/8F enables you to access the much-valued RAPIDO A-Class family and even, why not, with a Mercedes carrier. The new 8M/8F Series thus offers a choice of carrier, but your ability to personalise doesn't stop there: furniture, fabric, GVW, two- or three-ring gas cooker... Turn your RAPIDO into the incarnation of your dreams!

## New Serie 8M/8F

## ADVANTAGES

HAIL-RESISTANT POLYESTER ROOF

MAXI WRAPAROUND PANORAMIC WIDE-ANGLE WINDSCREEN

\*only on the Fiat carrier