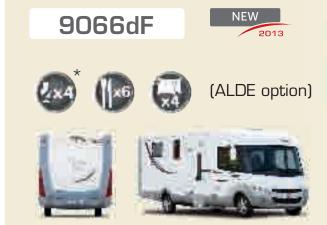

966dF (ALDE)\*

2013 9066dF (ALDE)\*

2013 10066 (ALDE)

966M/MH **(ALDE)** 

p. 58 - 67

p. 68 - 79

p. 80 - 89

p. 90 - 99

New for 2013: on the 666, 766FF, 9066dF (except ALDE version), you have the choice of two layouts (to be chosen when placing your order):

- I high twin beds for a large 120 cm garage
- or Low twin beds for easy access to the sleeping accommodation with 80 cm high storage (or 66 cm on the 666) and wardrobes above the beds.