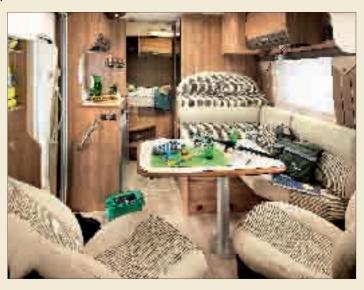

## An unparalleled warm ambiance

At RAPIDO our reputation is founded on the enormous importance we attach to providing a comfortable and cosy environment, an ambience that has been modelled and remodelled over time and has benefited from the close attention RAPIDO pays to customer feedback. Our ever-busy R&D teams strive to create truly luxurious yet cosy interiors that are ergonomically tested and based on notions of well-being, with materials soft to the touch...

This year the new 2013 Collection combines, more than ever, tradition and modernity, seamlessly allying fine materials and hand-finishing with contemporary touches.

Inside the living areas, real wood is used alongside leather, chrome and brushed aluminium. RAPIDO uses solid maple wood for several of its furniture ranges, giving the elegant and stylish touches that our customers have come to expect. On ledges, steps and door frames, tables or kitchen work surfaces (depending on the model), RAPIDO thus stamps its mark, signing off with a wooden flourish as it has done for 50 years. New this year is the use of solid oak for furniture doors in the Harmony models in the 7dF Series and the 9dF Series with Pino Varese ambiance. The shades of the wooden furniture are carefully selected so as to blend harmoniously with the interior styling and the other materials used. For the luxurious 9M/MH Series, RAPIDO has even collaborated with an interior designer of yachts, to create a unique, nautically-inspired ambiance. Once again, RAPIDO sets the tone 1. RAPIDO interiors - elegant cocoons bathed in light - also owe their distinctive ambiance to the intelligent use of lighting 2: a ceiling light casting a gentle glow in the bedrooms, sunken LED's in the dinette's wall, ambient

lighting on dimmers in the living room, an opening roof, living room entrance door with window, etc (depending on the model and series).