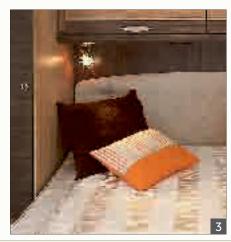

- Ambient lighting (indirect lighting over the bed, an illuminated strip on the entrance to the living area, vertical lighting around the kitchen window and the living area entrance door).
- Luxurious décor in the bedroom (sophisticated trim on the bed head and its sides, quilt with pillows matching the fabric).
- Comfort and luxury furnishings and equipment: MIAMI ambiance (LEATHER/Tep\*), fly screen, walnut burr trim on the dashboard.
- Interior and external « Design Edition » decoration (chrome finishes).
- Alloy wheels.
- STYLE front face.
- Exclusive design of the drop-down bed « Design Edition ».