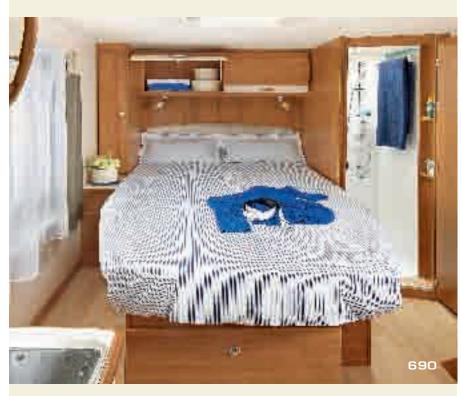

## Serie 6/6B/6FF

643/643B

646/646B

666

690

691

691FF

Low-profile models with special chassis, extra-wide rear track

Drop-down ceiling bed as standard: 691FF | Optional ceiling bed: 643 B - 646 B High or low twin beds: 666