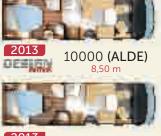

## AND ALSO...

- 300-litre fresh water tank
- Central heating ALDE Comfort Plus Arctic:
  - > Frost Control system
  - > Possibility to seperately adjust temperature in the
- Lowered AL-KO chassis with tag axle
- Removable serving hatch shelf between the kitchen and the living room
- Bathroom with double partition door
- Exclusive central bathroom with glass shower door (10001)
- Nautical-style blinds in the living room
- XXL 8-seater living room
- Electric cab bed
- 130 mm-thick Bultex® mattresses with memory foam
- Height adjustment for the bed over the garage (10001  $\Delta$  30 cm)
- Adaptable twin beds on the 10066 (sheets supplied): possibility of easily converting them to a transverse bed with individually supported bedsprings
- Polyester monobloc rear design
- Large multi-function kitchen
- 15"-inch flat screen TV unit (TV not supplied)
- TechnoTower as standard (refrigerator and oven)
- Cooker hood
- Chromed brass kitchen tap with ceramic cartridge
- Electrically controlled Favex® regulator valve
- Pre-cabling for 2nd TV in the bedroom
- PIONEER® Multimedia Station: DVD MP3 DIVX/USB/ reversing camera
- Sliding living area flyscreen door
- Electric sunshade (with winding mechanism)
- WC with SOG system and double cassette
- Second living area battery
- Cruise control
- Cab air conditioning
- Driver's + Passenger Airbags and ABS braking
- Authorised weight in the garage: 300 kg
- Reinforced front suspensions
- 8,50m in length
- 10000 and 10001 available in « Design Edition »

#### 8m50

10000

10001

10066

8.50 m x 2.35 m

Wardrobe

Seats

Refrigerator