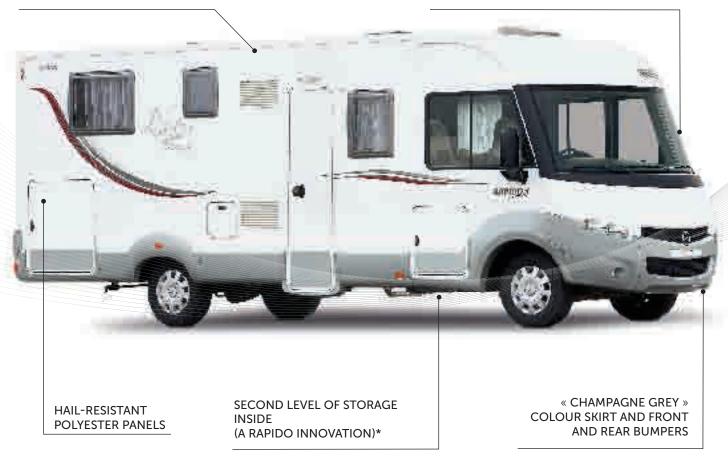

### ON THE OUTSIDE: RAPIDO BODYWORK MAKES ALL THE DIFFERENCE

Our R&D department strives continuously to find innovative solutions (materials, technologies...) to deliver the very best to RAPIDO customers.

The bodywork is designed to be, at the same time, robust and classically elegant, using materials such as Polyester Polyglace®, and developed to ally style with ergonomics. The whole range is equipped with skirt and rear pillars (depending on the model) in « Champagne Gray » colour.

## POLYESTER POLYGLACE®: UNEQUALLED BRILLIANCE AND INCREASED HAIL RESISTANCE

■ The Polyglace® polyester which clads the panels of RAPIDO camping-cars (Series 90dF; 9M/MH; 10) results from an exclusive technique. Its manual manufacturing process guarantees a perfectly smooth bodywork appearance of unequalled brilliance. This quality results from a greater thickness of resin.

For the whole of the range, the polyester making up the panels and the roofs also offers excellent hail resistance (which is not the case with metal walls and roofs), as well as resistance to scratches and small impacts. With polyester, repairs are easy to perform.