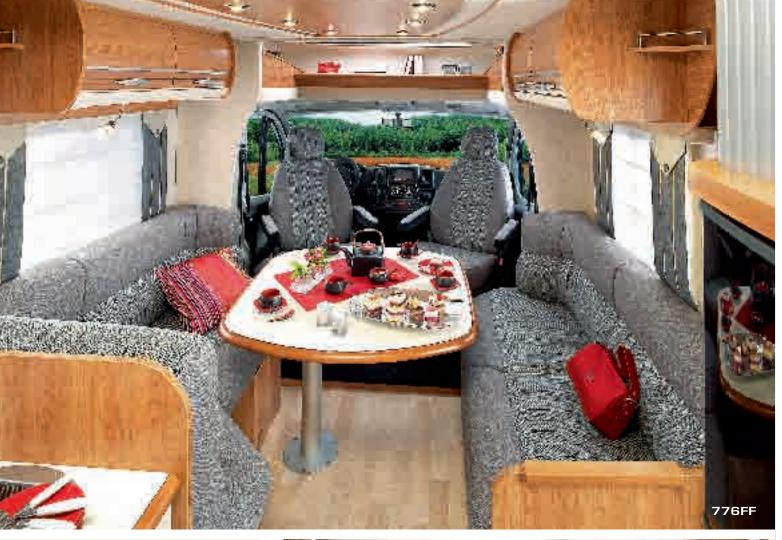

## Total cosiness for the family

What is the very essence of RAPIDO? Extremely comfortable living spaces, both night and day. And that is precisely what the Series 7FF\* is all about; THE series with a built-in drop-down bed under the ceiling. If the large living room astonishes you with its spacious dimensions, wait until you see the sleeping arrangements with their 4 berths. A second permanent bed drops down from over the living area but is hardly noticeable during the day. With 4 layouts designed to free up living space during the day, the Series 7FF has not finished amazing you... Everything is ready for the trip, a trip you can enjoy both day and night!

### Multifunction kitchen (except for the 773FF) with second sink.

Chromed brass kitchen tap with ceramic cartridge and worktop edged in solid maple.

### Multifunction kitchen with second sink.

Chromed brass kitchen tap with ceramic cartridge and worktop edged in solid maple (Cilegio ambiance shown)

New living room upholstery: contemporary design, optimum comfort, living room backrests rounded towards the cab for an even more cosy atmosphere.