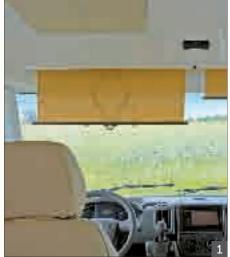

### THE RAPIDO A-CLASS MODELS ARE DEVELOPING TECHNICALLY AND SEEING THEIR STANDARDS OF COMFORT ADVANCE:

- The underside of the cab bed in the A-Class models is fitted with a new generation of built-in roller blinds, electric on 9002dFH; Serie 10; Serie 9M/MH and manual on the Serie 9dF; Serie 90dF.
- The cab beds on the A-Class Serie 10 are electrically operated.
- ☑ The beds over the garage are height-adjustable (except for the 643 and 883): manually on the 773FF; 903dF; 983dF; 9083dF; electrically on the 996M/MH.
- The central beds are height-adjustable on the 9090dF and 10001.
- The bedheads are adjustable on the central and twin beds and also allow the bedspring to be pushed back.