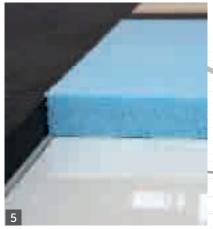

### BEDDING: ONE OF THE BEST BENCHMARKS

The bedding is one of the make's strong points. Particular care is taken to offer you optimum density foam with the Bultex® label.

130mm-thick Bultex® mattresses with memory foam top on the 9090/9092, 10 and 9M/MH models.

Its advantages:

- Bultex® label.
- Aluminium frame with wood slats on a flexible fixing, and suspension supports on the new 10066.
- Permanent ventilation.