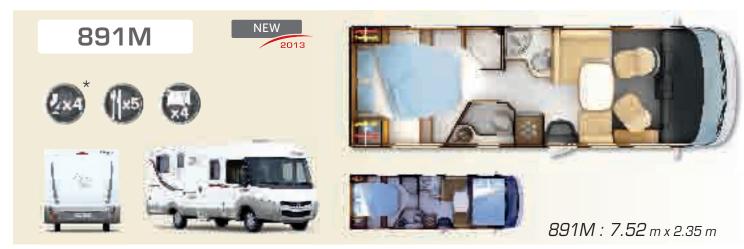

# New Serie 8M/8F

883M/F

890F

891M/F

### Mercedes or Fiat A-Class models

| 6m90 | 6m97         | 7m37 | 7m52 |
|------|--------------|------|------|
| 883M | 883F<br>890F | 891F | 891M |

Table

Bed

Wardrobe

Bathroom

Seats

Kitchen