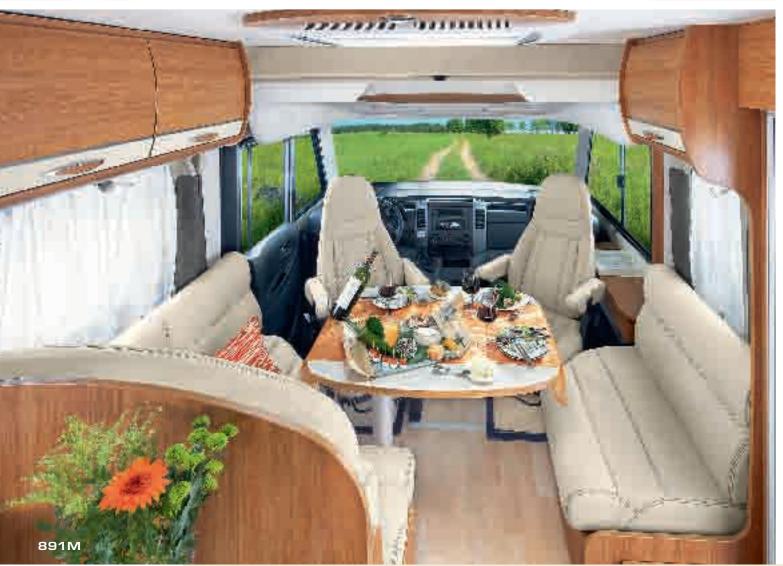

# New Serie 8M/8F

883M/F

890F

891M/F

# Some dreams can now be realised

Do you dream of owning a RAPIDO A-Class? The new Series 8M/8F enables you to access the much-valued RAPIDO A-Class family and even, why not, with a Mercedes carrier. The new 8M/8F Series thus offers a choice of carrier, but your ability to personalise doesn't stop there: furniture, fabric, GVW, two- or three-ring gas cooker... Turn your RAPIDO into the incarnation of your dreams!

## New Serie 8M/8F

## ADVANTAGES

HAIL-RESISTANT POLYESTER ROOF

MAXI WRAPAROUND PANORAMIC WIDE-ANGLE WINDSCREEN

\*only on the Fiat carrier