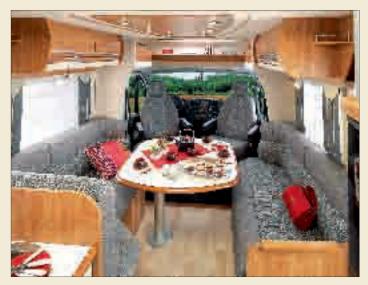

## Total cosiness for the family

What is the very essence of RAPIDO? Extremely comfortable living spaces, both night and day. And that is precisely what the Series 7FF\* is all about; THE series with a built-in drop-down bed under the ceiling. If the large living room astonishes you with its spacious dimensions, wait until you see the sleeping arrangements with their 4 berths. A second permanent bed drops down from over the living area but is hardly noticeable during the day. With 4 layouts designed to free up living space during the day, the Series 7FF has not finished amazing you... Everything is ready for the trip, a trip you can enjoy both day and night!