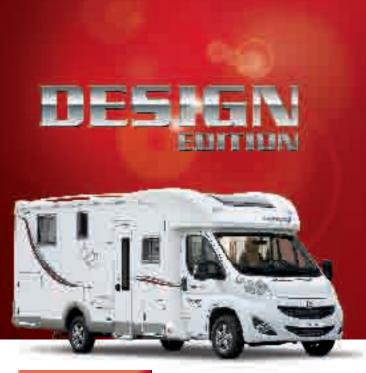

### ALWAYS MORE REFINEMENT: A NEW EXCLUSIVE AMBIANCE « DESIGN EDITION »

The 2013 Collection consists of six 'super-equipped' « Design Edition » models, refined symbols luxury with the RAPIDO hallmark: 791FF AL-KO, 9090dF, 9092dF, 10000, 10001 and 990MHV. These models offer the opportunity to enjoy an exceptional and rare motor home of the kind not often seen on the highways and byways... The interior decor reflects the range's exclusivity and is enhanced by a multitude of elegant details 3. Soft LED lighting casts a gentle glow against the bedroom ceiling 4; Real wood veneer, together with varnished solid wood worthy of the most luxurious yachts, adorning the

kitchen and the living room... The 6 models are equipped with Miami ambiance (Leather/Tep), with elegant shades of brown and beige, and visible selvedges. Leather seats, ambient lighting, mouldings, mirrors, alloy wheels or chrome trims, the style is pure elegance, as befits the owners. Offering a luxurious environment created using noble materials and sensitive lighting, the RAPIDO « Design Edition » models transform the act of travelling into the art of travelling.