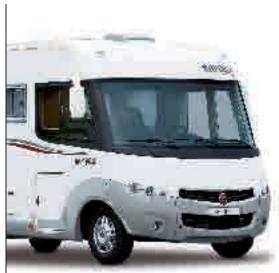

## Serie 7FF

700FF

773FF

776FF

766FF AL-KO

791FF AL-KO

**791FF AL-KO** 

### Low-profile models with extended rear track and ceiling bed

Special FIAT chassis: 700FF | 773FF | 776FF

AL-KO chassis: 766FF ALKO | 791FF ALKO | 791FF ALKO « Design Edition »

High or low twin beds: 766FF ALKO

## Total cosiness for the family

What is the very essence of RAPIDO? Extremely comfortable living spaces, both night and day. And that is precisely what the Series 7FF\* is all about; THE series with a built-in drop-down bed under the ceiling. If the large living room astonishes you with its spacious dimensions, wait until you see the sleeping arrangements with their 4 berths. A second permanent bed drops down from over the living area but is hardly noticeable during the day. With 4 layouts designed to free up living space during the day, the Series 7FF has not finished amazing you... Everything is ready for the trip, a trip you can enjoy both day and night!