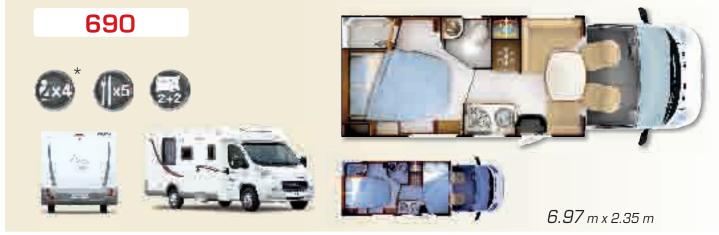

## Serie 6/6B/6FF

643/643B

646/646B

666

690

691

691FF

Low-profile models with special chassis, extra-wide rear track

Drop-down ceiling bed as standard: 691FF | Optional ceiling bed: 643 B - 646 B High or low twin beds: 666

### LAYOUTS

Low-profile models with special chassis and extra-wide rear track

| 6m47                 | 6m97 | 7m37                |
|----------------------|------|---------------------|
| 643/643B<br>646/646B | 690  | 666<br>691<br>691FF |