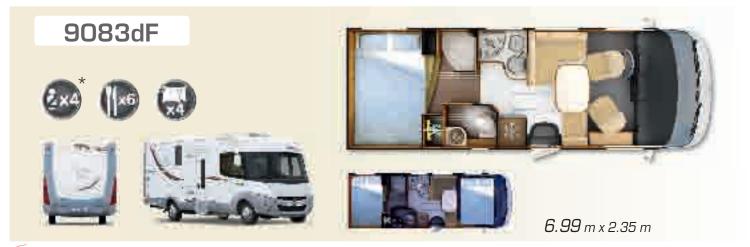

# Serie 90dF

9048dF

9066dF

9083dF

9090dF

9092dF

9002dFH (4,25 T)

9090dF

9092dF

Fiat AL-KO A-Class double floor models with extra-wide rear track and independent wheel suspension

Double floor: storage space and thermal insulation

# The benchmark of the double floor: storage space and comfort

Equipped with an insulating double floor with a second level of storage (a RAPIDO innovation), the Series 90dF offers storage accessible from both inside and outside the vehicle. The layouts favour cosiness, storage space and freedom of movement. Innovation in motion, the ingenious 90dF Series has also donned some new finery this year, including its Elegance furniture range. Below the cabinets in the living area, a row of small internally lit compartments highlights the maple and brushed aluminium furniture. The AL-KO chassis provides strong payload capacity across the 6 models in the range, as well as an exemplary and comfortable driving experience (excellent safety and road handling). When everything has been done to simplify your trip...what are you waiting for before you set off?

## **LAYOUTS**

Fiat AL-KO A-Class double floor models with extra-wide rear track and independent wheel suspension

| 6m49   | 6m99   | 7m39                       | 7m99    |
|--------|--------|----------------------------|---------|
| 9048dF | 9083dF | 9066dF<br>9090dF<br>9092dF | 9002dFH |