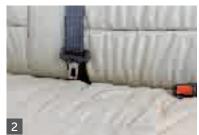

### 2 BELTS FOR THE REAR PASSENGERS

The models with seats facing the road, including several side benches, are fitted with belts in the rear. Therefore all the models are fitted with at least 4 seatbelts.