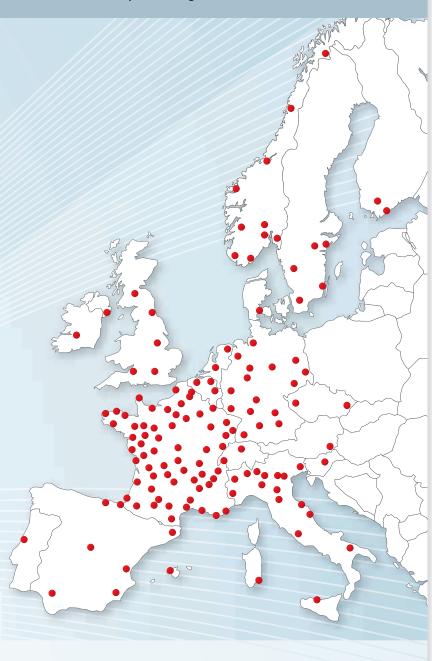

# A network

of 139 sales outlets in Europe rigorously selected by RAPIDO for the quality of their service.

Swipe this code with your Smartphone to find the distributor closest to you and view the model you like!

Do you need help reading the QR Code? See Page 17

#### GERMANY

- 04 Döbeln
- 13 Berlin
- 15 Biebersdorf
- 21 Lamstedt
- 32 Enger 38 - Braunschweig-Schapen
- 49 Haren-Wesuwe
- 50 Kerpen-Buir
- 59 Möhnesee-Echtrop
- 63 Langenselbold
- 66 Marpingen
- 68 Viernheim 73 - Dettingen/Teck
- 79 Bad Krozingen-Biengen
- 91 Röttenbach
- 96 Dörfles-Esbach (Coburg)

#### UNITED KINGDOM

Wokingham, Berkshire Newark, Notts Chester Le Street, Durham Highbridge Somerset Livingston/West Lothian Dromore, Co Down

#### AUSTRIA

Hirnsdorf

#### BELGIUM

Poperinge Rotheux

Houthalen-Helchteren

#### DENMARK

Vejle

#### **SPAIN**

Lujua - Vizcaya

Irún - Guipuzcoa

San Sebastian de los Reyes -

Las Torres de Cotillas - Murcia

Palma de Mallorca - Baléares

Dos Hermanas - Sevilla La Pobla de Vallbona - Valencia

Vic-Barcelona

#### FINLAND

Espoo Hyvinkää

#### NETHERLANDS

Nieuwegein Zuid

#### ITALY

Ozzero - Mi

Chiuduno - Ba

Altavilla Vicentina - Vi Gardolo - Tn

Varallo Pombia -No-

Roma

Quartu S, Elena -Ca-Montecosaro Scalo -Mc-

Modugno - BA

Città S.Angelo -Pe-

Summaga di Porto Gruaro -Ve-

Monza - Mb

Moncalieri - To

Reggio Emilia - Re Genola - Cn

Palermo

#### IRELAND

Rathkeale, Co. Limerick

#### NORWAY

Honefoss

Fauske

Nordkjosbotn

Sarpsborg Naerboe

Heimdal Alesund

#### Drammen PORTUGAL

Guia

#### CZECH REPUBLIC

Marianske Lazne Frydek-Mistek

#### SWEDEN

Bålsta Sollebrunn Örkelljunga Kvicksund Kalmar

#### SWITZERLAND

Langenthal

#### SLOVENIA

Celje

#### FRANCE

- 03 Estivareilles (Montluçon)
- 06 Nice
- 08 Flize (Sedan) 13 Les Pennes-Mirabeau
- Verson (Caen)
- 15 Cayrols (Aurillac) 16 Soyaux
- 17 Rochefort - St-Germain-Du-Puy
- 19 Brive La Gaillarde
- 21 Chenove
- 22 Lannion (St-Brieuc) 22 Plérin (St-Brieuc)
- Montanceix
- Pont-de-L'isère 26 Luisant (Nogent Le Phaye, Chartres)
- 29 Ploudaniel (Brest)
- Cardet (Alès) 31 - Muret
- Fenouillet (Toulouse)
- 33 Mérignac 34 - Mauguio (Montpellier)
- Orgeres (Rennes) Parcay Meslay (Tours)
- Voreppe (Grenoble) L'Etrat (St-Etienne)
- Treillières
- 47 Villeneuve-sur-Lot
- Montreuil Juigné 50 - La Glacerie (Cherbourg)
  - Tinqueux (Reims)
- Saint-Dizier
- 53 St-Berthevin (Laval)
- Guidel (Lorient) - Metz Woippy
- Seclin
- 60 Francastel
- Loison-sous-Lens 62 - Le Touquet 63 - Lempdes
- 64 Bayonne
- Lescar (Pau)
- Rivesaltes
  Benfeld (Strasbourg)
- St-Priest Mi Plaine
- 70 Vesoul - Sennecé-Lès-Mâcon (Mâcon)
- La Bazoge
   Voglans (Chambéry)
- 74 La Balme-de-Sillingy (Annecy) 76 Tourville La Rivière
- Claye Souilly
- 78 - Orgeval
- Chauray (Niort) 81 - Castres
- Roquebrune-sur-Argens (Le Muy)
- 85 Les Clouzeaux (La Roche-sur-Yon) 85 Mortagne-sur-Sèvre (La Roche-sur-Yon)
- · Migné-Auxances (Poitiers)
- 88 Thaon-les-Vosges (Epinal)