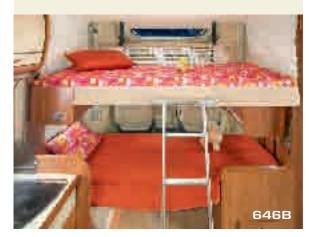

## Serie 6/6B/6FF

643/643B

646/646B

666

690

691

691FF

Low-profile models with special chassis, extra-wide rear track

Drop-down ceiling bed as standard: 691FF | Optional ceiling bed: 643 B - 646 B High or low twin beds: 666