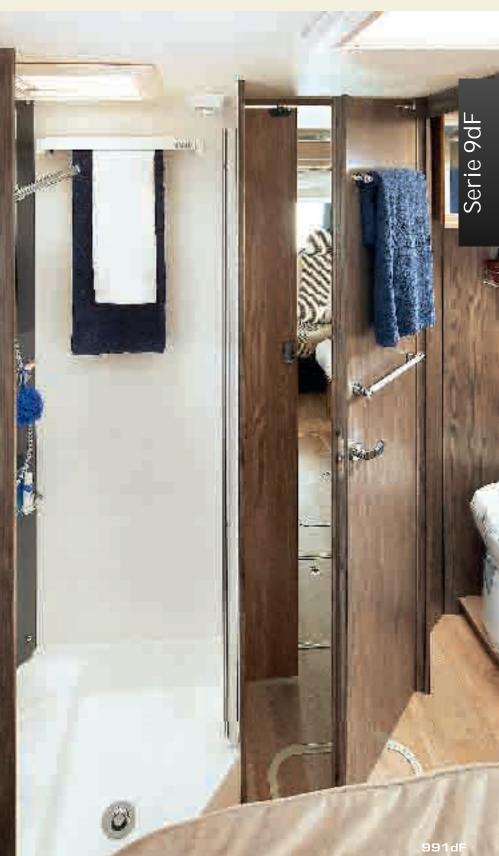

# Serie 9dF

903dF

946dF

966dF

983dF

991dF

A-Class special chassis with extra-wide rear track and double floor

Technical double floor (thermal insulation) 966dF: high beds with ALDE option

# The success of the double floor: the warmth of a home

Vast living spaces, a comfortable temperature in every season... the Series 9dF provides the luxury of the technical double floor, which increases the thermal insulation and frees up space in the living area. The living area also benefits from storage in the double floor to hide away the water tanks, the circuits and the pipework. Designed to attract, the Series 9dF comes in 5 models, with a host of details to make a difference on the road: roof covering all the edges, driver's door with car handle, two locks on the living area entrance door, varnished top-down side mirrors with wide-angle double mirror... Breathtaking equipment in the heart of your home... the essence of RAPIDO's signature comfort.