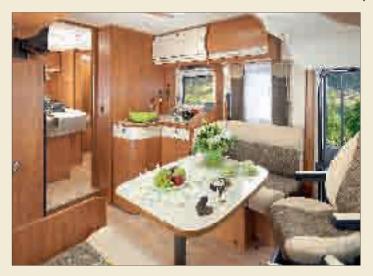

## An unparalleled warm ambiance

At RAPIDO our reputation is founded on the enormous importance we attach to providing a comfortable and cosy environment, an ambience that has been modelled and remodelled over time and has benefited from the close attention RAPIDO pays to customer feedback. Our ever-busy R&D teams strive to create truly luxurious yet cosy interiors that are ergonomically tested and based on notions of well-being, with materials soft to the touch...

This year the new 2013 Collection combines, more than ever, tradition and modernity, seamlessly allying fine materials and hand-finishing with contemporary touches.

Inside the living areas, real wood is used alongside leather, chrome and brushed aluminium. RAPIDO uses solid maple wood for several of its furniture ranges, giving the elegant and stylish touches that our customers have come to expect. On ledges, steps and door frames, tables or kitchen work surfaces (depending on the model), RAPIDO thus stamps its mark, signing off with a wooden flourish as it has done for 50 years. New this year is the use of solid oak for furniture doors in the Harmony models in the 7dF Series and the 9dF Series with Pino Varese ambiance. The shades of the wooden furniture are carefully selected so as to blend harmoniously with the interior styling and the other materials used. For the luxurious 9M/MH Series, RAPIDO has even collaborated with an interior designer of yachts, to create a unique, nautically-inspired ambiance. Once again, RAPIDO sets the tone 1. RAPIDO interiors - elegant cocoons bathed in light - also owe their distinctive ambiance to the intelligent use of lighting 2: a ceiling light casting a gentle glow in the bedrooms, sunken LED's in the dinette's wall, ambient