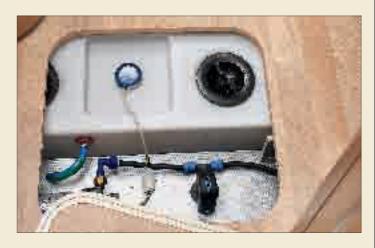

### **ENVIRONMENT: THE SOG SYSTEM**

No longer any need to use chemicals in the toilets. This system ensures environmentally friendly, clean and healthy use, without odours in your toilets.

A fan creates low pressure in the sewage tank, causing fresh air to be drawn through the shutter opening. This influx of fresh air prevents the gas that causes bad odours from rising up into the toilet and the oxygen provided causes the sewage to decompose so quickly that there is no longer any need to add chemicals. Standard on Series 10.