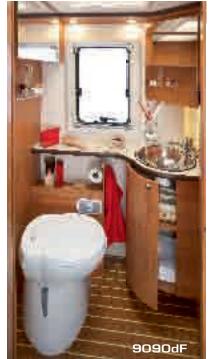

# The success of the double floor: the warmth of a home

Vast living spaces, a comfortable temperature in every season... the Series 9dF provides the luxury of the technical double floor, which increases the thermal insulation and frees up space in the living area. The living area also benefits from storage in the double floor to hide away the water tanks, the circuits and the pipework. Designed to attract, the Series 9dF comes in 5 models, with a host of details to make a difference on the road: roof covering all the edges, driver's door with car handle, two locks on the living area entrance door, varnished top-down side mirrors with wide-angle double mirror... Breathtaking equipment in the heart of your home... the essence of RAPIDO's signature comfort.

# The benchmark of the double floor: storage space and comfort

Equipped with an insulating double floor with a second level of storage (a RAPIDO innovation), the Series 90dF offers storage accessible from both inside and outside the vehicle. The layouts favour cosiness, storage space and freedom of movement. Innovation in motion, the ingenious 90dF Series has also donned some new finery this year, including its Elegance furniture range. Below the cabinets in the living area, a row of small internally lit compartments highlights the maple and brushed aluminium furniture. The AL-KO chassis provides strong payload capacity across the 6 models in the range, as well as an exemplary and comfortable driving experience (excellent safety and road handling). When everything has been done to simplify your trip...what are you waiting for before you set off?