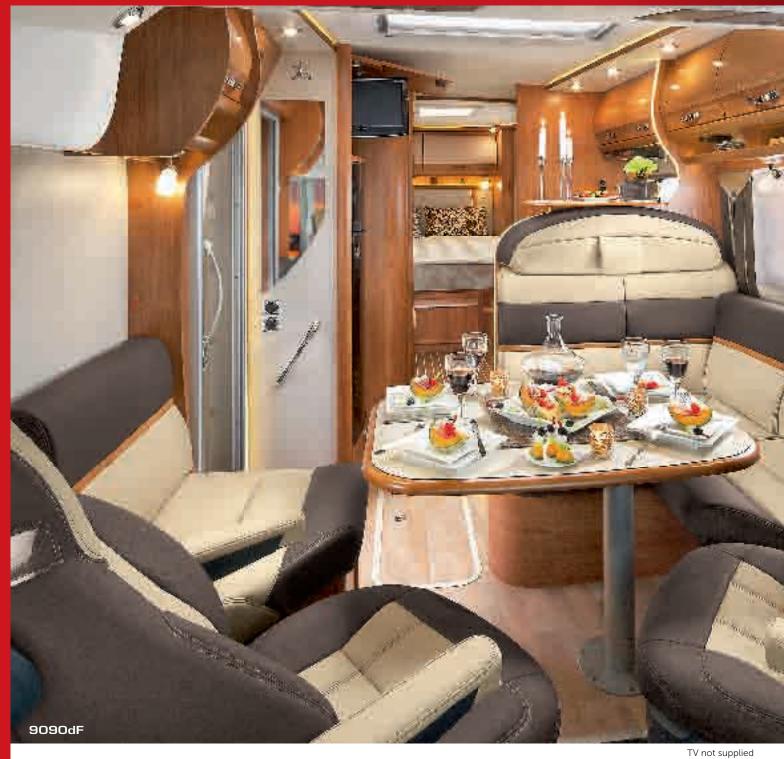

### ALWAYS MORE REFINEMENT: A NEW EXCLUSIVE AMBIANCE « DESIGN EDITION »

The 2013 Collection consists of six 'super-equipped' « Design Edition » models, refined symbols luxury with the RAPIDO hallmark: 791FF AL-KO, 9090dF, 9092dF, 10000, 10001 and 990MHV. These models offer the opportunity to enjoy an exceptional and rare motor home of the kind not often seen on the highways and byways... The interior decor reflects the range's exclusivity and is enhanced by a multitude of elegant details 3. Soft LED lighting casts a gentle glow against the bedroom ceiling 4; Real wood veneer, together with varnished solid wood worthy of the most luxurious yachts, adorning the

kitchen and the living room... The 6 models are equipped with Miami ambiance (Leather/Tep), with elegant shades of brown and beige, and visible selvedges. Leather seats, ambient lighting, mouldings, mirrors, alloy wheels or chrome trims, the style is pure elegance, as befits the owners. Offering a luxurious environment created using noble materials and sensitive lighting, the RAPIDO « Design Edition » models transform the act of travelling into the art of travelling.

### AND ALSO...

- Sliding screen door
- 5-seater living room (9090dF and 9066dF)
- New living room upholstery: contemporary design, optimum comfort
- 4 seats with seat belts (5 for the 9002dFH)
- 4 berths: cab beds and permanent rear bed (except 9048dF) with slatted frames and Bultex® mattresses
- 6 berths for the 9002dFH (including 2 occasional berths in the living room)
- 130mm-thick Bultex® mattress with memory foam top on the 9090dF/9092dF/9002dFH
- ALDE Comfort PLUS Arctic central heating, as an option on the 9066dF with low beds / 9090dF /9092dF, standard on the 9002dFH (and electric heated floor as an option on the 9002dFH)
- Mechanical height adjustment (∆ 17cm) for the bed over the garage (9083dF)
- Bed height-adjustment over the garage (9090dF)
- High (with 120cm-high garage) or low (with 80 cmhigh garage) twin beds for the 9066dF
- 15"-inch flat screen TV unit (TV not supplied)
- Multi-function kitchen
- Removable serving hatch shelf between the kitchen and the living room (depending on model)
- Spice rack and kitchen towel holder
- Large AES refrigerator (160 L)
- Cooker hood
- Chromed brass kitchen tap with ceramic cartridge
- Electrically controlled Favex® regulator valve
- PIONEER® Multimedia Station: DVD MP3 DIVX/USB/ reversing camera
- Built-in sunshade with winding mechanism
- Cruise control
- Driver's and passenger Airbags and ABS braking
- Cab air conditioning
- Extra-wide rear track for AL-KO chassis
- Independent wheel suspension
- Also available in 3,7 T (or Heavy version 4,25 T with optional chassis reinforcement at extra cost)
- 9090dF and 9092dF available in « Design Edition »