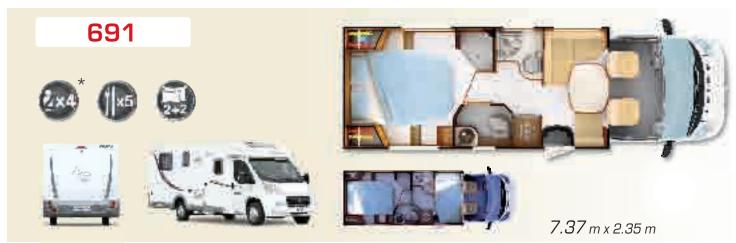

## Serie 6/6B/6FF

643/643B

646/646B

666

690

691

691FF

Low-profile models with special chassis, extra-wide rear track

Drop-down ceiling bed as standard: 691FF | Optional ceiling bed: 643 B - 646 B High or low twin beds: 666

### LAYOUTS

Low-profile models with special chassis and extra-wide rear track

| 6m47                 | 6m97 | 7m37                |
|----------------------|------|---------------------|
| 643/643B<br>646/646B | 690  | 666<br>691<br>691FF |