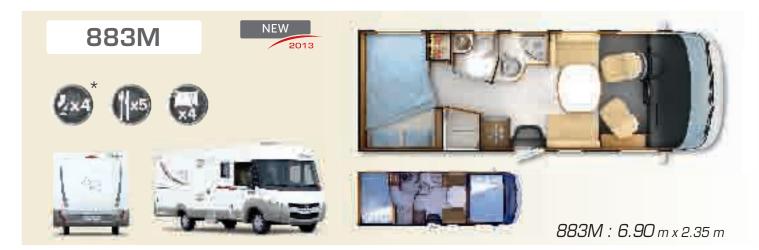

# New Serie 8M/8F

883M/F

890F

891M/F

### Mercedes or Fiat A-Class models

| 6m90 | 6m97         | 7m37 | 7m52 |
|------|--------------|------|------|
| 883M | 883F<br>890F | 891F | 891M |

Table

Bed

Wardrobe

Bathroom

Seats

Kitchen