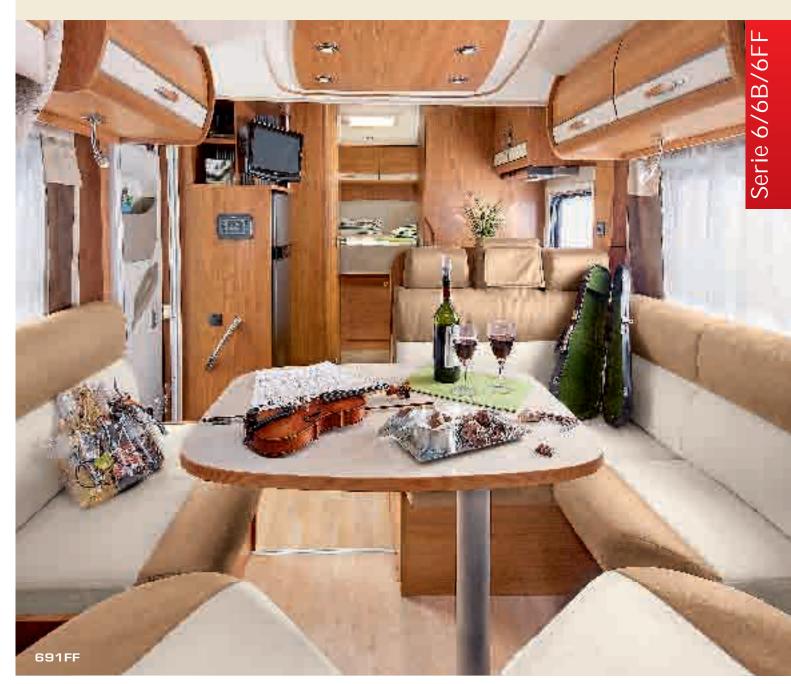

## Customisable low-profile models

The Series 6/6FF\* models bring together the best of RAPIDO layouts and offer many customisation opportunities: classic or contemporary furniture, choice of fabric, drop-down ceiling bed, Style vehicle front, high or low twin beds, two-ring gas cookers...

From the Series 6/6FF\*, you access adventures in natural grandeur, as RAPIDO conceives it, with every comfort on board. A long list of standard equipment will take you to the ends of the Earth, all in a decidedly contemporary cocoon, bathed with light... Don't wait a moment longer; create your own RAPIDO now!