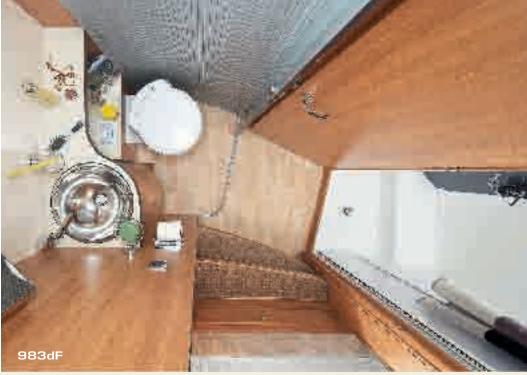

# Serie 9dF

903dF

946dF

966dF

983dF

991dF

A-Class special chassis with extra-wide rear track and double floor

Technical double floor (thermal insulation) 966dF: high beds with ALDE option

# The success of the double floor: the warmth of a home

Vast living spaces, a comfortable temperature in every season... the Series 9dF provides the luxury of the technical double floor, which increases the thermal insulation and frees up space in the living area. The living area also benefits from storage in the double floor to hide away the water tanks, the circuits and the pipework. Designed to attract, the Series 9dF comes in 5 models, with a host of details to make a difference on the road: roof covering all the edges, driver's door with car handle, two locks on the living area entrance door, varnished top-down side mirrors with wide-angle double mirror... Breathtaking equipment in the heart of your home... the essence of RAPIDO's signature comfort.