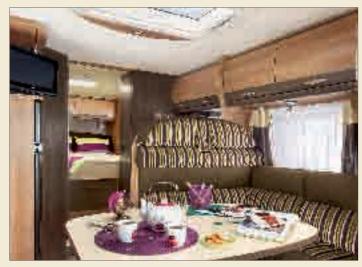

### ALWAYS MORE REFINEMENT: A NEW EXCLUSIVE AMBIANCE « DESIGN EDITION »

The 2013 Collection consists of six 'super-equipped' « Design Edition » models, refined symbols luxury with the RAPIDO hallmark: 791FF AL-KO, 9090dF, 9092dF, 10000, 10001 and 990MHV. These models offer the opportunity to enjoy an exceptional and rare motor home of the kind not often seen on the highways and byways... The interior decor reflects the range's exclusivity and is enhanced by a multitude of elegant details 3. Soft LED lighting casts a gentle glow against the bedroom ceiling 4; Real wood veneer, together with varnished solid wood worthy of the most luxurious yachts, adorning the

kitchen and the living room... The 6 models are equipped with Miami ambiance (Leather/Tep), with elegant shades of brown and beige, and visible selvedges. Leather seats, ambient lighting, mouldings, mirrors, alloy wheels or chrome trims, the style is pure elegance, as befits the owners. Offering a luxurious environment created using noble materials and sensitive lighting, the RAPIDO « Design Edition » models transform the act of travelling into the art of travelling.