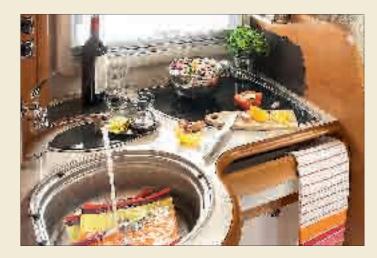

### Multifunction kitchen (except for the 773FF) with second sink.

Chromed brass kitchen tap with ceramic cartridge and worktop edged in solid maple.

### Multifunction kitchen with second sink.

Chromed brass kitchen tap with ceramic cartridge and worktop edged in solid maple (Cilegio ambiance shown)

New living room upholstery: contemporary design, optimum comfort, living room backrests rounded towards the cab for an even more cosy atmosphere.

#### Practical kitchen with lots of storage spaces:

- > A glazed column (for a coffee-maker for instance),
- > A double wastebin, very useful for sorting out waste selectively,
- > A second sink-wastebin-drainer on the worktop.