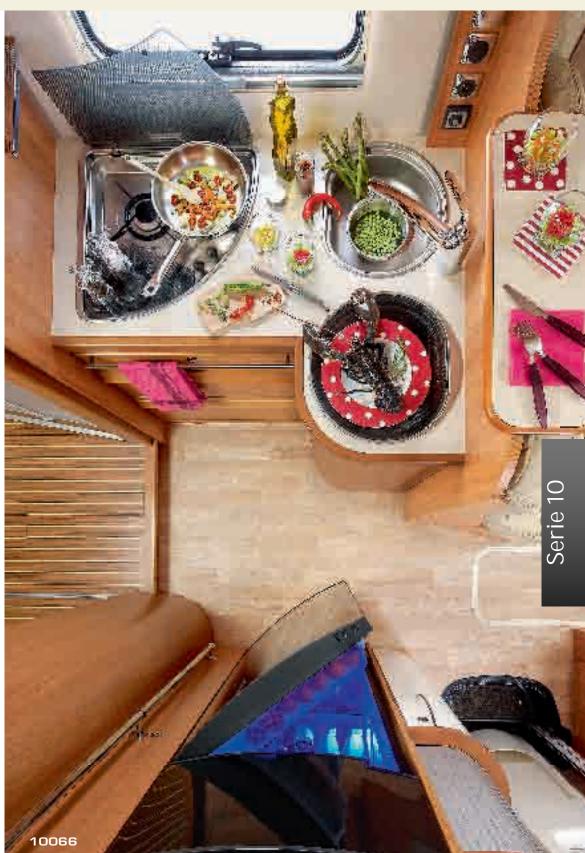

### **PRACTICALITY**

- In the garage, an external shower with hot and cold water is provided as standard (except for the Series 6/6FF and 8M/8F). Option/RAPIDO/Pack Series 7dF, 7FF, 9dF.
- The bathrooms provide several types of storage (shelves, cabinets), depending on the Series.
- On some models, skylights increase the height of the shower to maximise space. On others, the shower column is in thick, ergonomic, designer Plexiglas<sup>®</sup>.
- Models with a central bed (except the Series 6/6FF and 8M/8F) are equipped with a bag for your dirty laundry, accessible from the shelf beside the bed and also from the garage.
- The kitchens have become more practical and sophisticated, with a chromed metal spice rack and kitchen roll holder (except for Serie 6; Serie 8).
- New for 2013: the Series 7dF, 7FF, 9dF, 90dF/dFH and 10 offer a highly practical serving hatch (depending on model).

# Quite simply imperial

6 registered seats + 6 berths... With the New Serie 10, you have the ultimate in RAPIDO comfort at your fingertips. Offered in Heavy version with a tag axle, it provides guests with a majestic kitchen, an 8-seater living room, a separate shower (with glass door on the 10001) and the highest payload of any RAPIDO. Its 3 models come with variations in rear layout, each as impressive as the other: a central bed with 2 wardrobes, a central height-adjustable bed over the garage space. The 10066 even offers a double layout: its twin beds over the garage can be converted into a transverse bed in the wink of an eye.