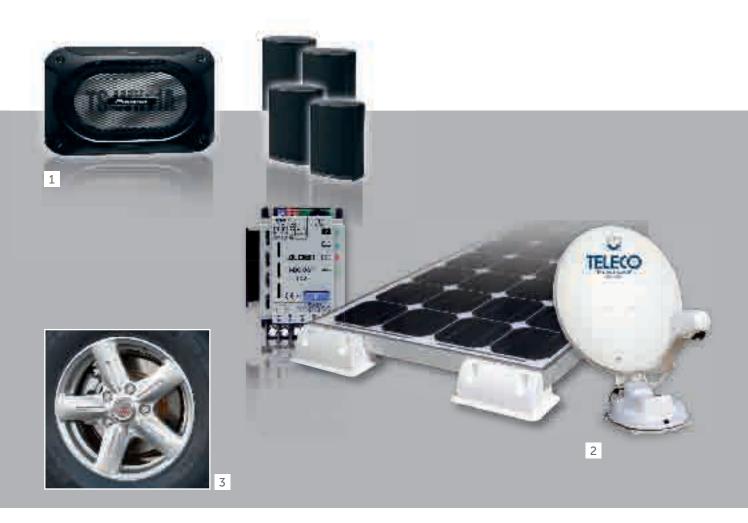

#### 2 Techno Pack

This pack, offered as an option on every Series, enables you to make energy savings. It consists of:

- ALDEN 100W solar panel
- I-Boost « 30% more energy »
- TELECO Flatsat easy 65 automatic satellite antenna
- TNT Sat HD demodulator
- 2nd living area battery compartment (Fitting included)

#### 3 Allow wheels (option)

To customise the external style of your vehicle, the following alloy wheels are available as an option:

- Fiat: Fiat alloy wheels
- Mercedes (on the MH version: chrome wheel covers)
- AL-KO 15" (HEAVY: 16").