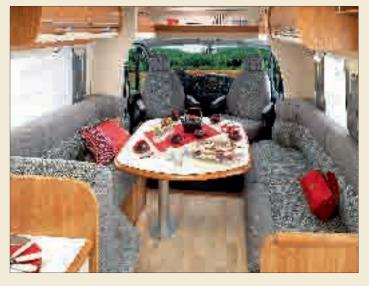

### ADAPTABLE LIVING ROOM TABLES: A MOVE IN EVERY POSSIBLE SENSE!

The living room space must be well-designed for easy movement around the table. The living room tables are designed to enable you to travel quite easily from the cab to the kitchen:

The tabletop moves forward and back, sideways and also rotates.

On the low-profile models (except for the 6FF and 7FF), the tabletop is on a telescopic leg to provide an occasional berth.

On the A-Class models, the leg is fixed (telescopic on the Series 10).

### FRONT-FACING SEATS: MODULAR SEATS

To comply with our customers' wishes, RAPIDO has developed new bench seats with modular seats.

From the "Living room" position around the table, you can reconfigure the seats so that they can be used facing the road with a seat belt during a trip.