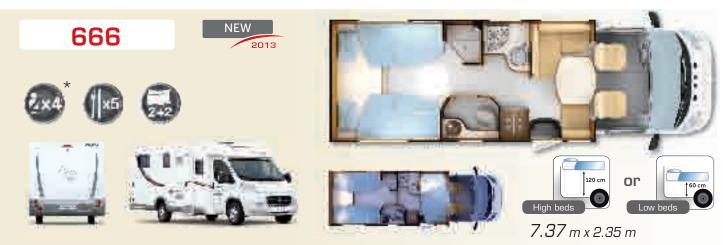

New for 2013: on the 666, 766FF, 9066dF (except ALDE version), you have the choice of two layouts (to be chosen when placing your order):

- I high twin beds for a large 120 cm garage
- or Low twin beds for easy access to the sleeping accommodation with 80 cm high storage (or 66 cm on the 666) and wardrobes above the beds.

## Serie 6/6B/6FF

643/643B

646/646B

666

690

691

691FF

Low-profile models with special chassis, extra-wide rear track

Drop-down ceiling bed as standard: 691FF | Optional ceiling bed: 643 B - 646 B High or low twin beds: 666

### LAYOUTS

Low-profile models with special chassis and extra-wide rear track

| 6m47                 | 6m97 | 7m37                |
|----------------------|------|---------------------|
| 643/643B<br>646/646B | 690  | 666<br>691<br>691FF |