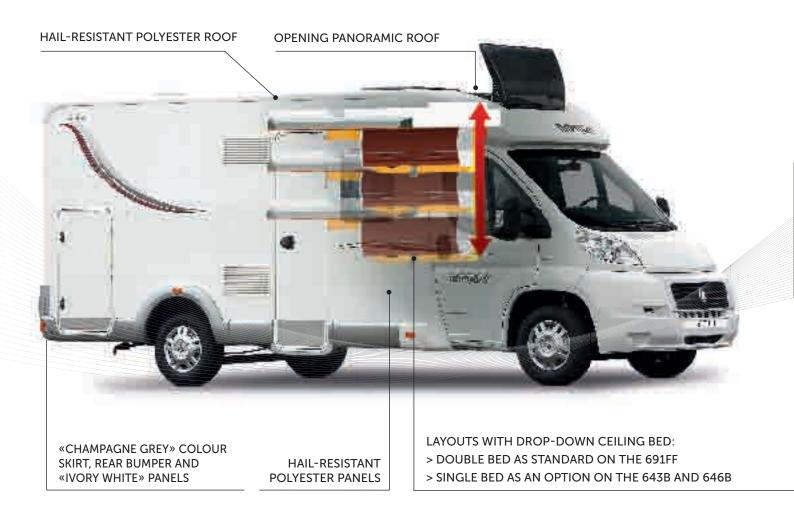

## Serie 6/6B/6FF

643/643B

646/646B

666

690

691

691FF

Low-profile models with special chassis, extra-wide rear track

Drop-down ceiling bed as standard: 691FF | Optional ceiling bed: 643 B - 646 B High or low twin beds: 666

## Customisable low-profile models

The Series 6/6FF\* models bring together the best of RAPIDO layouts and offer many customisation opportunities: classic or contemporary furniture, choice of fabric, drop-down ceiling bed, Style vehicle front, high or low twin beds, two-ring gas cookers...

From the Series 6/6FF\*, you access adventures in natural grandeur, as RAPIDO conceives it, with every comfort on board. A long list of standard equipment will take you to the ends of the Earth, all in a decidedly contemporary cocoon, bathed with light... Don't wait a moment longer; create your own RAPIDO now!