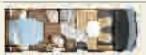

## **LAYOUTS**

A-Class special chassis with extra-wide rear track and double floor

| 5m99  | 6m49  | 6m99           | 7m39  |
|-------|-------|----------------|-------|
| 903dF | 946dF | 966dF<br>983dF | 991dF |

Table

Wardrobe

Seats

Refrigerator