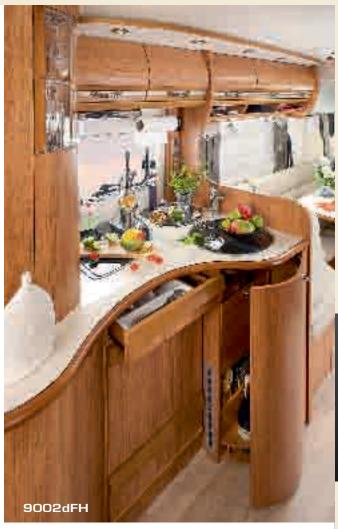

e rear track for AL-KO chassis
- Independent wheel suspension
- Also available in 3,7 T (or Heavy version 4,25 T with optional chassis reinforcement at extra cost)
- 9090dF and 9092dF available in « Design Edition »

For the complete list of equipment, please refer to the technical manual.



## Serie 90dF

## **LAYOUTS**

Fiat AL-KO A-Class double floor models with extra-wide rear track and independent wheel suspension

| 6m49   | 6m99   | 7m39                       | 7m99    |
|--------|--------|----------------------------|---------|
| 9048dF | 9083dF | 9066dF<br>9090dF<br>9092dF | 9002dFH |











Table



Bed Wardrobe



Bathroom



Seats



Kitchen



Refrigerator

9090dF



























7.39 m x 2.35 m

7.39 m x 2.35 m

# 9002dFH

















TV not supplied































The models « Design Edition »:

# The RAPIDO refinement

The interior of the 9090dF and 9092dF « Design Edition » is based on light and elegance: ambient lighting, mouldings and fine materials. Both these models are fitted with alloy wheels and « Design Edition » interior and external decoration (chrome finishes, ...).

- Ambient lighting (indirect lighting over the bed, an illuminated strip on the entrance to the living area, vertical lighting around the kitchen window and the living area entrance door)
- Luxurious décor in the bedroom (sophisticated trim on the bed head and its sides, quilt with pillows matching the fabric)
- Comfort and luxury furnishings and equipment: Ambiance Miami (LEATHER/Tep\*), walnut burr trim on
- Interior and external « Design Edition