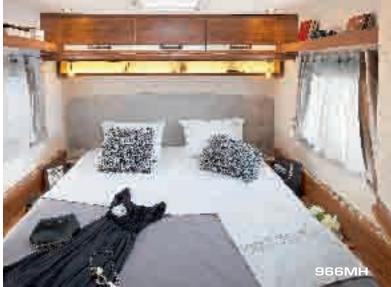

# Serie 9M/MH

966M/MH

992M/MH

996M/MH

990MHV

990MHV

Mercedes A-class Heavy version with ALDE as standard

# All aboard for the ultimate odyssey

Let yourself be carried away by the call of the open sea... on board the majestic Series 9M/MH. You have scarcely entered into the atmosphere of one of these four models than you are overcome by a sense of being on board a yacht. Inspired by the yachting industry, the design of its interior (with Majesty furniture) draws new ideas from the luxury world for even more privileged journeys. The fine materials of chestnut and ash are combined with small storage compartments, back-lit to create a very cosy atmosphere.

## 7m44/7m45 MH

7m95

966M-MH 992M-MH

996M-MH

990MHV

## 966M-MH

(ALDE standard)

966M

966MH

7.44 m / 7.45 m MH x 2.35 m