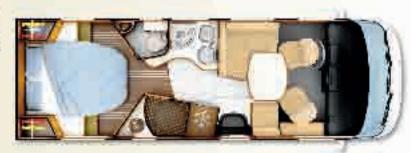

## Serie 7FF

### LAYOUTS

Low-profile models with extended rear track and ceiling bed

| 5m97  | 6m97           | 7m77                       |
|-------|----------------|----------------------------|
| 700FF | 773FF<br>776FF | 766FF AL-KO<br>791FF AL-KO |

Table

Bed Wardrobe

Seats

Refrigerator