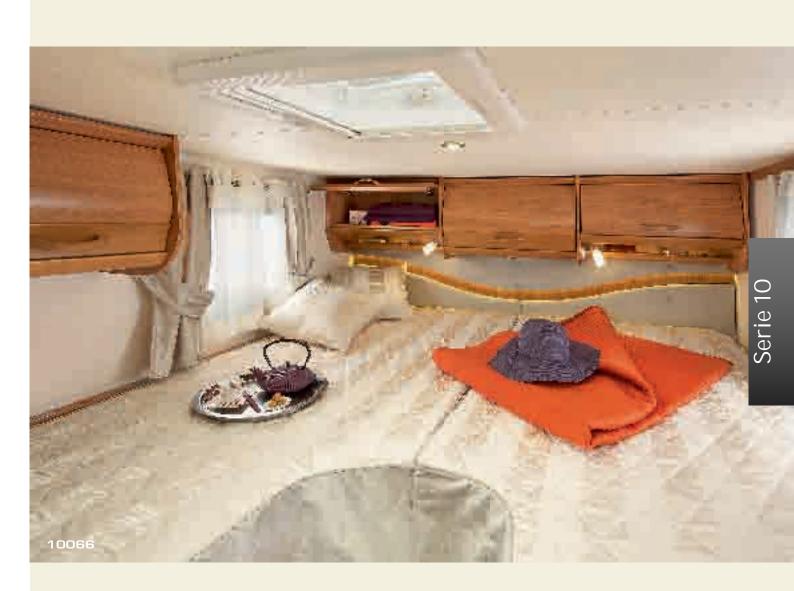

### BEDDING: ONE OF THE BEST BENCHMARKS

The bedding is one of the make's strong points. Particular care is taken to offer you optimum density foam with the Bultex® label.

130mm-thick Bultex® mattresses with memory foam top on the 9090/9092, 10 and 9M/MH models.

Its advantages:

- Bultex® label.
- Aluminium frame with wood slats on a flexible fixing, and suspension supports on the new 10066.
- Permanent ventilation.