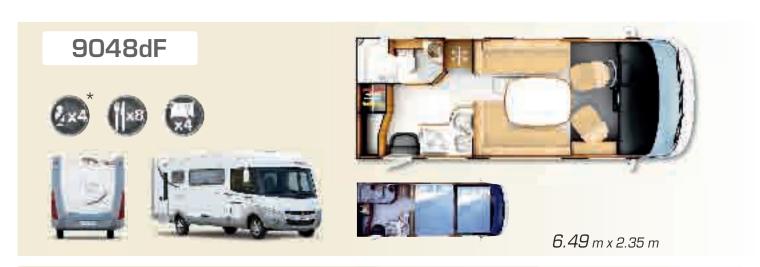

9048dF 6,49 m

946dF 6,49 m

991dF 7.39 m

2013 9090dF (ALDE)\* 7,39 m

2013 9092dF (ALDE)\*

9002dFH **(ALDE)\***7,99 m

2013 10001 (ALDE) 8,50 m

2013 990MHV (ALDE) 7,95 m