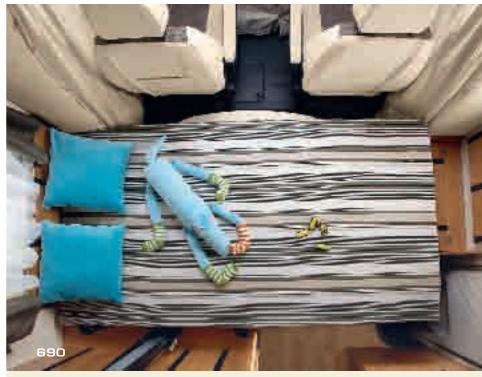

## Serie 6/6B/6FF

643/643B

646/646B

666

690

691

691FF

Low-profile models with special chassis, extra-wide rear track

Drop-down ceiling bed as standard: 691FF | Optional ceiling bed: 643 B - 646 B High or low twin beds: 666

## Customisable low-profile models

The Series 6/6FF\* models bring together the best of RAPIDO layouts and offer many customisation opportunities: classic or contemporary furniture, choice of fabric, drop-down ceiling bed, Style vehicle front, high or low twin beds, two-ring gas cookers...

From the Series 6/6FF\*, you access adventures in natural grandeur, as RAPIDO conceives it, with every comfort on board. A long list of standard equipment will take you to the ends of the Earth, all in a decidedly contemporary cocoon, bathed with light... Don't wait a moment longer; create your own RAPIDO now!