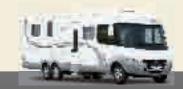

# Serie 10

Fiat AL-KO A-Class models with tag axle (GVW = 5T and GCW = 6T) with ALDE as standard

Double floor: storage space and thermal insulation

# Quite simply imperial

6 registered seats + 6 berths... With the New Serie 10, you have the ultimate in RAPIDO comfort at your fingertips. Offered in Heavy version with a tag axle, it provides guests with a majestic kitchen, an 8-seater living room, a separate shower (with glass door on the 10001) and the highest payload of any RAPIDO. Its 3 models come with variations in rear layout, each as impressive as the other: a central bed with 2 wardrobes, a central height-adjustable bed over the garage space. The 10066 even offers a double layout: its twin beds over the garage can be converted into a transverse bed in the wink of an eye.

# ADVANTAGES

HAIL-RESISTANT POLYESTER ROOF POLYESTER PANELS **ROOF COVERING ALL EDGES** 

**6 REGISTERED SEATS** WITH SEATBELTS, 6 BERTHS INCUDING **4 PERMANENT BERTHS** 

MAXI WRAPAROUND PANORAMIC WIDE-ANGLE WINDSCREEN