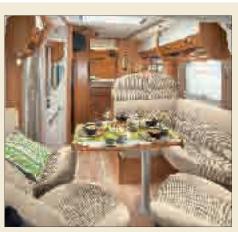

## An unparalleled warm ambiance

At RAPIDO our reputation is founded on the enormous importance we attach to providing a comfortable and cosy environment, an ambience that has been modelled and remodelled over time and has benefited from the close attention RAPIDO pays to customer feedback. Our ever-busy R&D teams strive to create truly luxurious yet cosy interiors that are ergonomically tested and based on notions of well-being, with materials soft to the touch...

This year the new 2013 Collection combines, more than ever, tradition and modernity, seamlessly allying fine materials and hand-finishing with contemporary touches.

Inside the living areas, real wood is used alongside leather, chrome and brushed aluminium. RAPIDO uses solid maple wood for several of its furniture ranges, giving the elegant and stylish touches that our customers have come to expect. On ledges, steps and door frames, tables or kitchen work surfaces (depending on the model), RAPIDO thus stamps its mark, signing off with a wooden flourish as it has done for 50 years. New this year is the use of solid oak for furniture doors in the Harmony models in the 7dF Series and the 9dF Series with Pino Varese ambiance. The shades of the wooden furniture are carefully selected so as to blend harmoniously with the interior styling and the other materials used. For the luxurious 9M/MH Series, RAPIDO has even collaborated with an interior designer of yachts, to create a unique, nautically-inspired ambiance. Once again, RAPIDO sets the tone 1. RAPIDO interiors - elegant cocoons bathed in light - also owe their distinctive ambiance to the intelligent use of lighting 2: a ceiling light casting a gentle glow in the bedrooms, sunken LED's in the dinette's wall, ambient

### CUSTOMISE YOUR LIVING ROOM

RAPIDO has dreamed up several ambiances for your interior, all of them full of warmth and softness. On the Series 6/6FF, 7dF and 7FF low-profile models and the Series 8M/8F and 9dF A-Class models, all you have to do is design the style you like by combining one of the 12 fabrics and leathers of your choice with one of the 2 Harmony furniture effects: Cilegio or Pino Varese