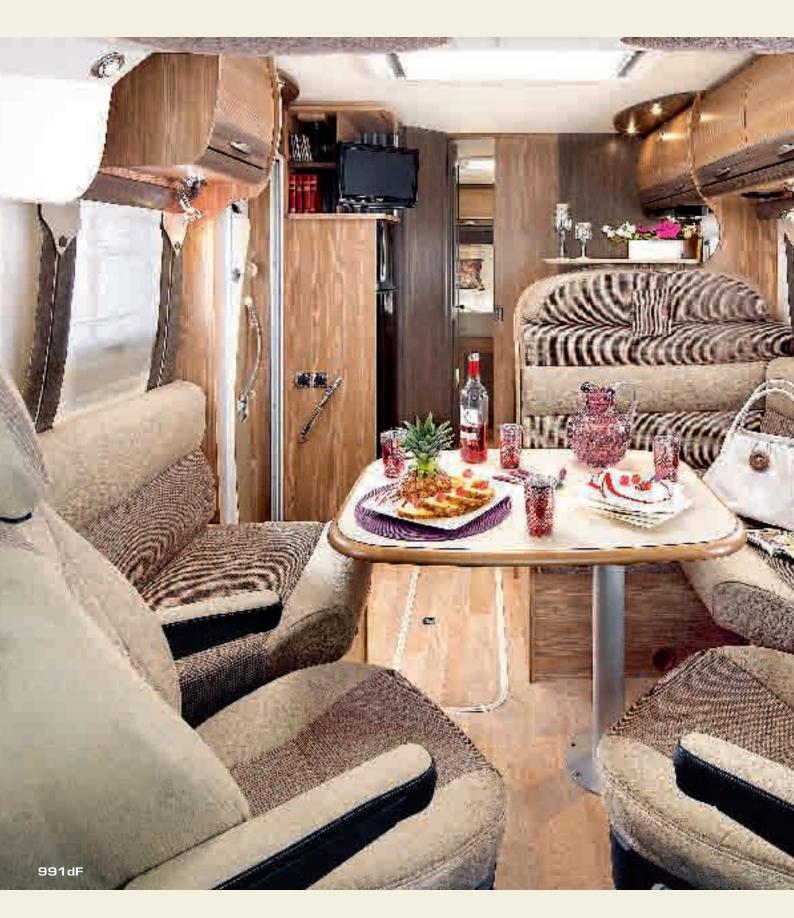

# Serie 9M/MH

966M/MH

992M/MH

996M/MH

990MHV

990MHV

Mercedes A-class Heavy version with ALDE as standard

# All aboard for the ultimate odyssey

Let yourself be carried away by the call of the open sea... on board the majestic Series 9M/MH. You have scarcely entered into the atmosphere of one of these four models than you are overcome by a sense of being on board a yacht. Inspired by the yachting industry, the design of its interior (with Majesty furniture) draws new ideas from the luxury world for even more privileged journeys. The fine materials of chestnut and ash are combined with small storage compartments, back-lit to create a very cosy atmosphere.