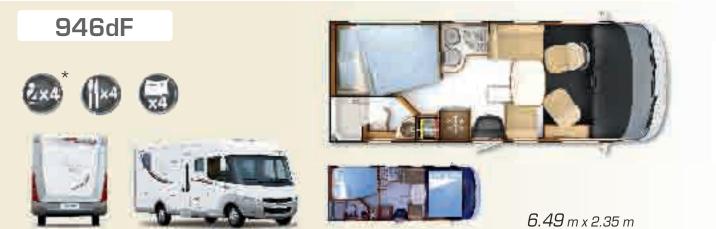

# Serie 9dF

903dF

946dF

966dF

983dF

991dF

A-Class special chassis with extra-wide rear track and double floor

Technical double floor (thermal insulation) 966dF: high beds with ALDE option

# The success of the double floor: the warmth of a home

Vast living spaces, a comfortable temperature in every season... the Series 9dF provides the luxury of the technical double floor, which increases the thermal insulation and frees up space in the living area. The living area also benefits from storage in the double floor to hide away the water tanks, the circuits and the pipework. Designed to attract, the Series 9dF comes in 5 models, with a host of details to make a difference on the road: roof covering all the edges, driver's door with car handle, two locks on the living area entrance door, varnished top-down side mirrors with wide-angle double mirror... Breathtaking equipment in the heart of your home... the essence of RAPIDO's signature comfort.

## **LAYOUTS**

A-Class special chassis with extra-wide rear track and double floor

| 5m99  | 6m49  | 6m99           | 7m39  |
|-------|-------|----------------|-------|
| 903dF | 946dF | 966dF<br>983dF | 991dF |