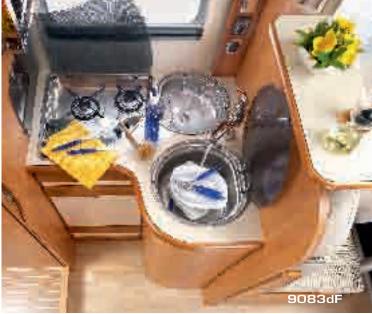

### Multifunction kitchen (except for the 773FF) with second sink.

Chromed brass kitchen tap with ceramic cartridge and worktop edged in solid maple.

### Multifunction kitchen with second sink.

Chromed brass kitchen tap with ceramic cartridge and worktop edged in solid maple (Cilegio ambiance shown)

New living room upholstery: contemporary design, optimum comfort, living room backrests rounded towards the cab for an even more cosy atmosphere.