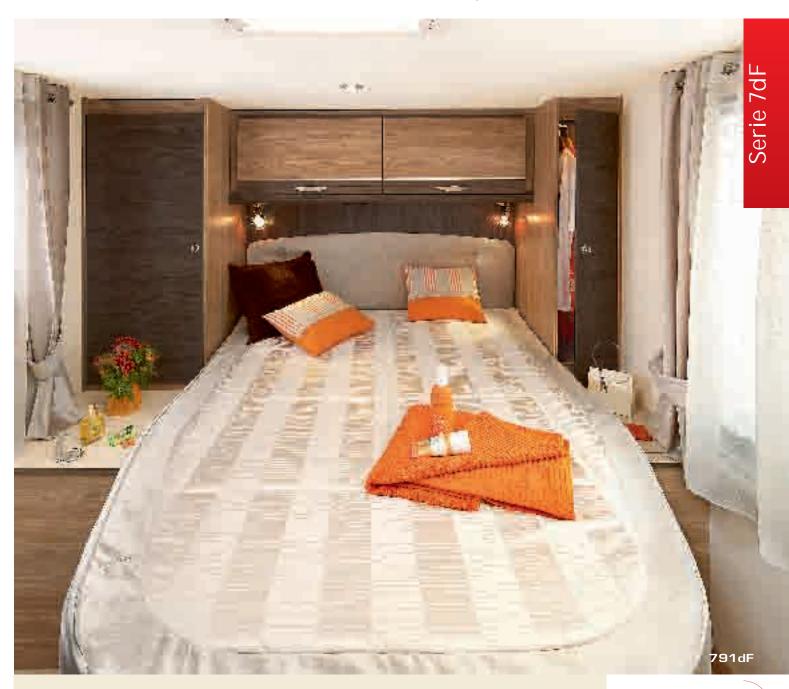

# New Serie 7dF

766dF

783dF

791dF

Low-profile on special chassis with extra-wide rear track and a double floor

766dF (option ALDE) | 783dF | 791dF

## Double floor comfort and style

Elegance and well-being are the defining characteristics of this series: the new 7dF Series combines:

- > the comfort of the technical double floor (originally conceived for the A-class 9dF)
- > with silver body work and decorations that will really turn heads.

### HARMONY solid wood furniture, with a choice of 2 ambiances:

Cilegio (with solid maple wood)

Pino Varese (with solid oak)

#### High beds:

the twin beds in the 766dF provide a good height under the ceiling: you can sit up easily.

### AND ALSO...

- Roof covering all edges: made from polyester, this roof fully protects the interior, guaranteeing a perfect seal and blocking heat transmission
- Nautical-style blinds in the living room
- ALDE heating available as an option (766dF)
- Mechanical height adjustment (△ 17 cm) of the bed over the garage (783dF)
- Cab and permanent bed with slatted springs and Bultex® mattresses
- High twin beds with a 120cm-high garage (766dF)
- Mechanical bed head adjustment releasing lots of space for moving around the bed (791dF)
- Spice rack and kitchen roll holder
- Removable serving hatch shelf between the kitchen and the living room (depending on model)
- 15"-inch flat screen TV unit (TV not supplied)
- Large AES refrigerator (160 L)
- Cooker hood
- Favex® electrically-controlled regulator valve in the living area control panel
- Driver's Airbag
- ABS braking
- Cab air conditioning
- Extra-wide rear track
- Stabilising jacks
- GVW 3.5 T or GVW 3.650 T (or Heavy version 4.25 T with optional chassis reinforcement at extra cost)