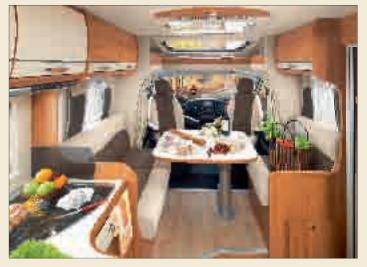

## An unparalleled warm ambiance

At RAPIDO our reputation is founded on the enormous importance we attach to providing a comfortable and cosy environment, an ambience that has been modelled and remodelled over time and has benefited from the close attention RAPIDO pays to customer feedback. Our ever-busy R&D teams strive to create truly luxurious yet cosy interiors that are ergonomically tested and based on notions of well-being, with materials soft to the touch...

This year the new 2013 Collection combines, more than ever, tradition and modernity, seamlessly allying fine materials and hand-finishing with contemporary touches.

Inside the living areas, real wood is used alongside leather, chrome and brushed aluminium. RAPIDO uses solid maple wood for several of its furniture ranges, giving the elegant and stylish touches that our customers have come to expect. On ledges, steps and door frames, tables or kitchen work surfaces (depending on the model), RAPIDO thus stamps its mark, signing off with a wooden flourish as it has done for 50 years. New this year is the use of solid oak for furniture doors in the Harmony models in the 7dF Series and the 9dF Series with Pino Varese ambiance. The shades of the wooden furniture are carefully selected so as to blend harmoniously with the interior styling and the other materials used. For the luxurious 9M/MH Series, RAPIDO has even collaborated with an interior designer of yachts, to create a unique, nautically-inspired ambiance. Once again, RAPIDO sets the tone 1. RAPIDO interiors - elegant cocoons bathed in light - also owe their distinctive ambiance to the intelligent use of lighting 2: a ceiling light casting a gentle glow in the bedrooms, sunken LED's in the dinette's wall, ambient

lighting on dimmers in the living room, an opening roof, living room entrance door with window, etc (depending on the model and series).