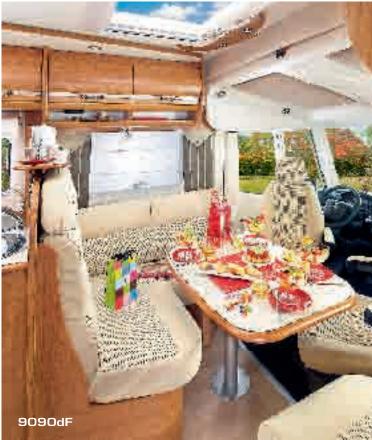

# The benchmark of the double floor: storage space and comfort

Equipped with an insulating double floor with a second level of storage (a RAPIDO innovation), the Series 90dF offers storage accessible from both inside and outside the vehicle. The layouts favour cosiness, storage space and freedom of movement. Innovation in motion, the ingenious 90dF Series has also donned some new finery this year, including its Elegance furniture range. Below the cabinets in the living area, a row of small internally lit compartments highlights the maple and brushed aluminium furniture. The AL-KO chassis provides strong payload capacity across the 6 models in the range, as well as an exemplary and comfortable driving experience (excellent safety and road handling). When everything has been done to simplify your trip...what are you waiting for before you set off?

### AND ALSO...

- Sliding screen door
- 5-seater living room (9090dF and 9066dF)
- New living room upholstery: contemporary design, optimum comfort
- 4 seats with seat belts (5 for the 9002dFH)
- 4 berths: cab beds and permanent rear bed (except 9048dF) with slatted frames and Bultex® mattresses
- 6 berths for the 9002dFH (including 2 occasional berths in the living room)
- 130mm-thick Bultex® mattress with memory foam top on the 9090dF/9092dF/9002dFH
- ALDE Comfort PLUS Arctic central heating, as an option on the 9066dF with low beds / 9090dF /9092dF, standard on the 9002dFH (and electric heated floor as an option on the 9002dFH)
- Mechanical height adjustment (∆ 17cm) for the bed over the garage (9083dF)
- Bed height-adjustment over the garage (9090dF)
- High (with 120cm-high garage) or low (with 80 cmhigh garage) twin beds for the 9066dF
- 15"-inch flat screen TV unit (TV not supplied)
- Multi-function kitchen
- Removable serving hatch shelf between the kitchen and the living room (depending on model)
- Spice rack and kitchen towel holder
- Large AES refrigerator (160 L)
- Cooker hood
- Chromed brass kitchen tap with ceramic cartridge
- Electrically controlled Favex® regulator valve
- PIONEER® Multimedia Station: DVD MP3 DIVX/USB/ reversing camera
- Built-in sunshade with winding mechanism
- Cruise control
- Driver's and passenger Airbags and ABS braking
- Cab air conditioning
- Extra-wide rear track for AL-KO chassis
- Independent wheel suspension
- Also available in 3,7 T (or Heavy version 4,25 T with optional chassis reinforcement at extra cost)
- 9090dF and 9092dF available in « Design Edition »