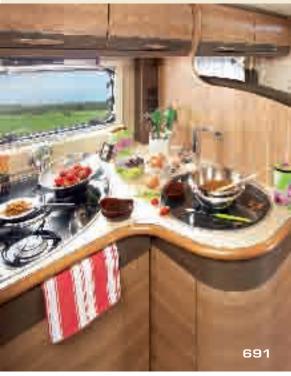

## Serie 6/6B/6FF

643/643B

646/646B

666

690

691

691FF

Low-profile models with special chassis, extra-wide rear track

Drop-down ceiling bed as standard: 691FF | Optional ceiling bed: 643 B - 646 B High or low twin beds: 666