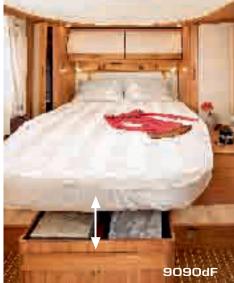

### THE RAPIDO A-CLASS MODELS ARE DEVELOPING TECHNICALLY AND SEEING THEIR STANDARDS OF COMFORT ADVANCE:

- The underside of the cab bed in the A-Class models is fitted with a new generation of built-in roller blinds, electric on 9002dFH; Serie 10; Serie 9M/MH and manual on the Serie 9dF; Serie 90dF.
- The cab beds on the A-Class Serie 10 are electrically operated.
- ☑ The beds over the garage are height-adjustable (except for the 643 and 883): manually on the 773FF; 903dF; 983dF; 9083dF; electrically on the 996M/MH.
- The central beds are height-adjustable on the 9090dF and 10001.
- The bedheads are adjustable on the central and twin beds and also allow the bedspring to be pushed back.

### AND ALSO...

- Sliding screen door
- 5-seater living room (9090dF and 9066dF)
- New living room upholstery: contemporary design, optimum comfort
- 4 seats with seat belts (5 for the 9002dFH)
- 4 berths: cab beds and permanent rear bed (except 9048dF) with slatted frames and Bultex® mattresses
- 6 berths for the 9002dFH (including 2 occasional berths in the living room)
- 130mm-thick Bultex® mattress with memory foam top on the 9090dF/9092dF/9002dFH
- ALDE Comfort PLUS Arctic central heating, as an option on the 9066dF with low beds / 9090dF /9092dF, standard on the 9002dFH (and electric heated floor as an option on the 9002dFH)
- Mechanical height adjustment (∆ 17cm) for the bed over the garage (9083dF)
- Bed height-adjustment over the garage (9090dF)
- High (with 120cm-high garage) or low (with 80 cmhigh garage) twin beds for the 9066dF
- 15"-inch flat screen TV unit (TV not supplied)
- Multi-function kitchen
- Removable serving hatch shelf between the kitchen and the living room (depending on model)
- Spice rack and kitchen towel holder
- Large AES refrigerator (160 L)
- Cooker hood
- Chromed brass kitchen tap with ceramic cartridge
- Electrically controlled Favex® regulator valve
- PIONEER® Multimedia Station: DVD MP3 DIVX/USB/ reversing camera
- Built-in sunshade with winding mechanism
- Cruise control
- Driver's and passenger Airbags and ABS braking
- Cab air conditioning
- Extra-wide rear track for AL-KO chassis
- Independent wheel suspension
- Also available in 3,7 T (or Heavy version 4,25 T with optional chassis reinforcement at extra cost)
- 9090dF and 9092dF available in « Design Edition »