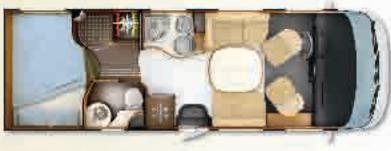

nal 190 hp engine)

## Specific equipment on the 9MH 4.6 T version (5 T option):

966MH / 992MH / 996MH / 990MHV

- > Greater autonomy and comfort
- > Electric step on the living area entrance
- > Polyester monobloc rear design
- > Rear twin-wheel drive
- > Fresh water tank: 200 L (966MH / 992MH / 990MHV) 170 L (996MH)
- > Second living area battery
- > 990MHV: 5 registered seats
  - 7,95m in length
- > 990MHV available in « Design Edition »



# Serie 9M/MH

# **LAYOUTS**

Mercedes A-class Heavy version with ALDE as standard

## 7m44/7m45 MH

7m95

966M-MH 992M-MH

996M-MH

990MHV

## 966M-MH

(ALDE standard)



966M





966MH



7.44 m / 7.45 m MH x 2.35 m

# 992M-MH

(ALDE standard)



992M



992MH











7.44 m / 7.45 m MH x 2.35 m

# 996M-MH

(ALDE standard)



996M





996MH











7.44 m / 7.45 m MH x 2.35 m



Table



Bed Wardrobe



Bathroom



Seats



Kitchen



Refrigerator





Coffee machine not supplied











Coffee machine not supplied





















The models « Design Edition »:

# The RAPIDO refinement

A subtle mixture of luxury and comfort, the 990MHV « Design Edition » model is equipped with ambient lighting, sophisticated furniture with mouldings and exclusive materials. It is fitted with chrome hubcaps and « Design Edition » interior and external decoration (chrome finishes...).

- Ambient lighting (indirect lighting over the bed, an illuminated strip on the entrance to the living area, vertical lighting around the kitchen window and the living area entrance door)
- Luxurious décor in the bedroom (sophisticated trim on the bed