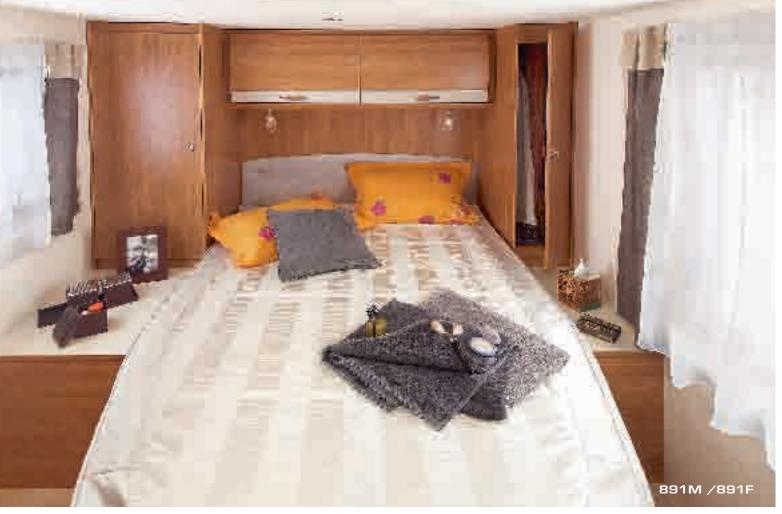

New Serie 8M/8F

## **LAYOUTS**

### Mercedes or Fiat A-Class models

| 6m90 | 6m97         | 7m37 | 7m52 |
|------|--------------|------|------|
| 883M | 883F<br>890F | 891F | 891M |









Table



Bed



Wardrobe



Bathroom



Seats



Kitchen



Refrigerator



### Customise your RAPIDO!

- > 2 trims: Cilegio or Pino Varese > Layouts : 3 Fiat / 2 Mercedes > A large choice of fabrics\*\*
- > Two- or three-ring gas cooker\*\*
- > GVW 3.5 T. Also available:
- Fiat chassis: 3.650 T (or Heavy version 4.25 T with the optional chassis reinforcement at extra cost)
- Mercedes chassis: 3.88 T with reinforced rear axle\*\*
- > A long list of additional equipment to choose from\*\*



\*\*As an option













Cooker hood (option or RAPIDO Pack) / TV not supplied / Bed cover as an option









Car radio, Cooker hood (option or RAPIDO Pack) / Bed cover as an option

# Serie 9dF



903dF

946dF

966dF

983dF

991dF



A-Class special chassis with extra-wide rear track and double floor

Technical double floor (thermal insulation) 966dF: high beds with ALDE option



# The success of the double floor: the warmth of a home

Vast living spaces, a comfortable temperature in every season... the Series 9dF provides the luxury of the technical double floor, which increases the thermal insulation and frees up space in the living area. The living area also benefits from storage in the double floor to hide away the water tanks, the circuits and the pipework. Designed to attract, the Series 9dF comes in 5 models, with a host of details to make a difference on the road: roof covering a