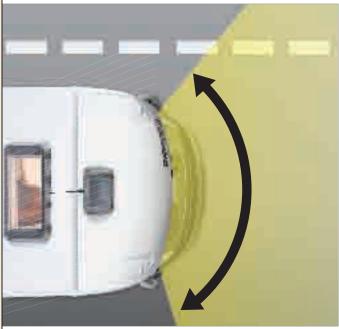

### 4 EXTRA-WIDE REAR TRACK

All the models in the RAPIDO Fiat and Fiat AL-KO ranges are fitted with a extra-wide rear track providing better stability on the road. Greater comfort and safety.