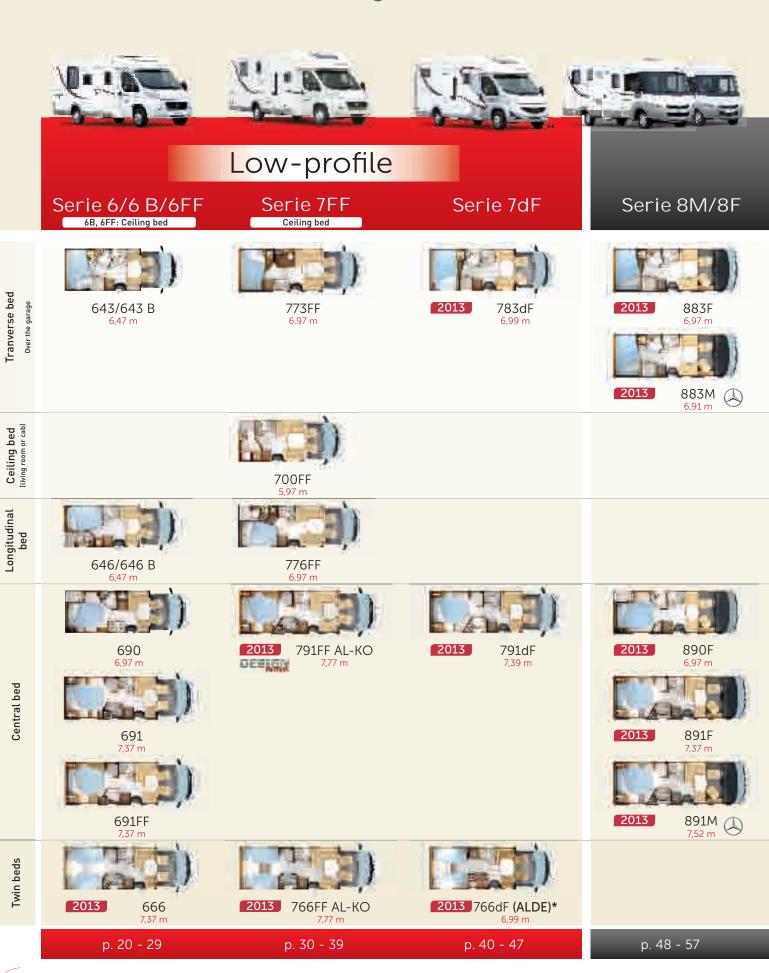

## Contents

LAYOUTS 18 > 19 LOW-PROFILE Serie 6/6B/6FF 20 > 29Serie 7FF 30 > 39Serie 7dF 40 > 47 **A-CLASS** Serie 8M / 8F 48 > 57Serie 9dF 58 > 67Serie 90dF 68 > 79Serie 10 80 > 89Serie 9M/MH 90 > 99OPTIONAL EQUIPMENT 100 > 101 **FURNITURE** 104 > 105

### A-class

Serie 9dF

Serie 90dF/dFH

Serie 10 AL-K0 Fiat chassis Serie 9M/MH

903dF

983dF 6,99 m

9083dF

996M/MH (ALDE)

9048dF 6,49 m

946dF 6,49 m

991dF 7.39 m

2013 9090dF (ALDE)\* 7,39 m

2013 9092dF (ALDE)\*

9002dFH **(ALDE)\***7,99 m

2013 10001 (ALDE) 8,50 m

2013 990MHV (ALDE) 7,95 m

966dF (ALDE)\*

2013 9066dF (ALDE)\*

2013 10066 (ALDE)

966M/MH **(ALDE)** 

p. 58 - 67

p. 68 - 79

p. 80 - 89

p. 90 - 99