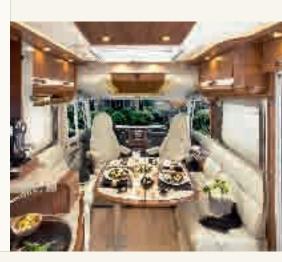

## An unparalleled warm ambiance

At RAPIDO our reputation is founded on the enormous importance we attach to providing a comfortable and cosy environment, an ambience that has been modelled and remodelled over time and has benefited from the close attention RAPIDO pays to customer feedback. Our ever-busy R&D teams strive to create truly luxurious yet cosy interiors that are ergonomically tested and based on notions of well-being, with materials soft to the touch...

This year the new 2013 Collection combines, more than ever, tradition and modernity, seamlessly allying fine materials and hand-finishing with contemporary touches.

Inside the living areas, real wood is used alongside leather, chrome and brushed aluminium. RAPIDO uses solid maple wood for several of its furniture ranges, giving the elegant and stylish touches that our customers have come to expect. On ledges, steps and door frames, tables or kitchen work surfaces (depending on the model), RAPIDO thus stamps its mark, signing off with a wooden flourish as it has done for 50 years. New this year is the use of solid oak for furniture doors in the Harmony models in the 7dF Series and the 9dF Series with Pino Varese ambiance. The shades of the wooden furniture are carefully selected so as to blend harmoniously with the interior styling and the other materials used. For the luxurious 9M/MH Series, RAPIDO has even collaborated with an interior designer of yachts, to create a unique, nautically-inspired ambiance. Once again, RAPIDO sets the tone 1. RAPIDO interiors - elegant cocoons bathed in light - also owe their distinctive ambiance to the intelligent use of lighting 2: a ceiling light casting a gentle glow in the bedrooms, sunken LED's in the dinette's wall, ambient

lighting on dimmers in the living room, an opening roof, living room entrance door with window, etc (depending on the model and series).