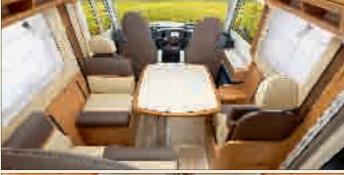

### ADAPTABLE LIVING ROOM TABLES: A MOVE IN EVERY POSSIBLE SENSE!

The living room space must be well-designed for easy movement around the table. The living room tables are designed to enable you to travel quite easily from the cab to the kitchen:

The tabletop moves forward and back, sideways and also rotates.

On the low-profile models (except for the 6FF and 7FF), the tabletop is on a telescopic leg to provide an occasional berth.

On the A-Class models, the leg is fixed (telescopic on the Series 10).

### FRONT-FACING SEATS: MODULAR SEATS

To comply with our customers' wishes, RAPIDO has developed new bench seats with modular seats.

From the "Living room" position around the table, you can reconfigure the seats so that they can be used facing the road with a seat belt during a trip.