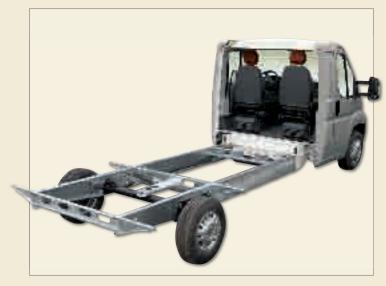

### **BODY STRUCTURE**

Based on its long experience as a motor home manufacturer, RAPIDO builds the living areas of its vehicles with very particular attention to detail on the insulation with the use of a material, Styrofoam, which possesses high insulation values and recognised lightness properties.

Depending on the model, this insulation material is complemented by other materials or technologies such as wood, aluminium or polyurethane.

For example, on the Series 9M/MH, the bodywork is constructed from aluminium (on all the external walls and the floor).

■ On most of the range, the bodywork will now be made with polyurethane, replacing the wood frame in some places: depending on the models, this is found on the cleats around the vehicle, the frames around the living area entrance door and the cab windows, and the cab's internal structure, etc.