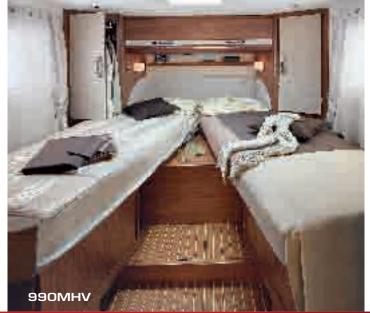

# Serie 9M/MH

966M/MH

992M/MH

996M/MH

990MHV

990MHV

Mercedes A-class Heavy version with ALDE as standard

# All aboard for the ultimate odyssey

Let yourself be carried away by the call of the open sea... on board the majestic Series 9M/MH. You have scarcely entered into the atmosphere of one of these four models than you are overcome by a sense of being on board a yacht. Inspired by the yachting industry, the design of its interior (with Majesty furniture) draws new ideas from the luxury world for even more privileged journeys. The fine materials of chestnut and ash are combined with small storage compartments, back-lit to create a very cosy atmosphere.

## Specific equipment on the 9MH 4.6 T version (5 T option):

966MH / 992MH / 996MH / 990MHV

- > Greater autonomy and comfort
- > Electric step on the living area entrance
- > Polyester monobloc rear design
- > Rear twin-wheel drive
- > Fresh water tank: 200 L (966MH / 992MH / 990MHV) 170 L (996MH)
- > Second living area battery
- > 990MHV: 5 registered seats
  - 7,95m in length
- > 990MHV available in « Design Edition »