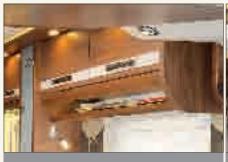

The hue of the Elegance furniture has been subtly lightened this year, with slightly more noticeable grooves and a brighter colour.

The line is also enhanced by a Plexiglas® panel around the kitchen window **1**, and, on the Series 10, a leather effect covering around the living room window **2**. A row of small storage compartments to complement the upper cupboards in the living areas... which, with their dual LED lighting (inside and beneath), create a soft ambiance as night begins to fall **3**.