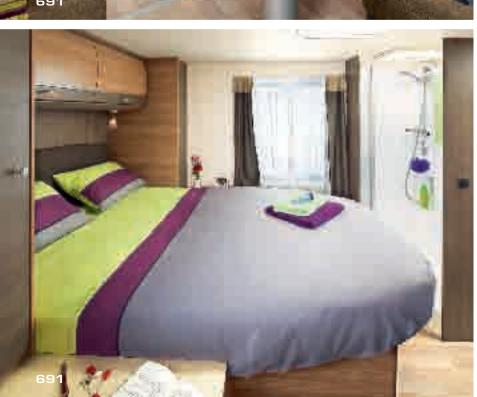

## Serie 6/6B/6FF

643/643B

646/646B

666

690

691

691FF

Low-profile models with special chassis, extra-wide rear track

Drop-down ceiling bed as standard: 691FF | Optional ceiling bed: 643 B - 646 B High or low twin beds: 666