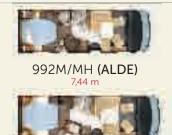

## 7m44/7m45 MH

7m95

966M-MH 992M-MH

996M-MH

990MHV

# 992M-MH

(ALDE standard)

992M

992MH

7.44 m / 7.45 m MH x 2.35 m