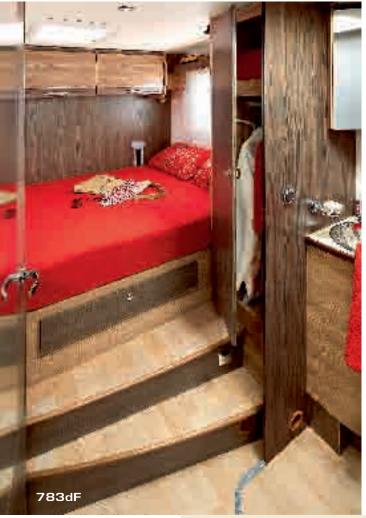

# New Serie 7dF

766dF

783dF

791dF

Low-profile on special chassis with extra-wide rear track and a double floor

766dF (option ALDE) | 783dF | 791dF

## Double floor comfort and style

Elegance and well-being are the defining characteristics of this series: the new 7dF Series combines:

- > the comfort of the technical double floor (originally conceived for the A-class 9dF)
- > with silver body work and decorations that will really turn heads.

### Technical double floor, successfully developed in the 9dF A-Class models:

- > increased thermal insulation
- > increased insulation against road noise
- > storage space freed up in the living area (all the technical components are contained in the double floor)
- > lowered centre of gravity for optimum stability
- > flat living area, without steps inside

### AND ALSO...

- Roof covering all edges: made from polyester, this roof fully protects the interior, guaranteeing a perfect seal and blocking heat transmission
- Nautical-style blinds in the living room
- ALDE heating available as an option (766dF)
- Mechanical height adjustment (△ 17 cm) of the bed over the garage (783dF)
- Cab and permanent bed with slatted springs and Bultex® mattresses
- High twin beds with a 120cm-high garage (766dF)
- Mechanical bed head adjustment releasing lots of space for moving around the bed (791dF)
- Spice rack and kitchen roll holder
- Removable serving hatch shelf between the kitchen and the living room (depending on model)
- 15"-inch flat screen TV unit (TV not supplied)
- Large AES refrigerator (160 L)
- Cooker hood
- Favex® electrically-controlled regulator valve in the living area control panel
- Driver's Airbag
- ABS braking
- Cab air conditioning
- Extra-wide rear track
- Stabilising jacks
- GVW 3.5 T or GVW 3.650 T (or Heavy version 4.25 T with optional chassis reinforcement at extra cost)