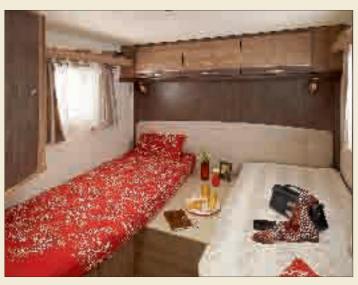

#### High beds:

the twin beds in the 766dF provide a good height under the ceiling: you can sit up easily.

### Multifunction kitchen with second sink.

Chromed brass kitchen tap with ceramic cartridge and worktop edged in solid maple (Cilegio ambiance shown)

New living room upholstery: contemporary design, optimum comfort, living room backrests rounded towards the cab for an even more cosy atmosphere.