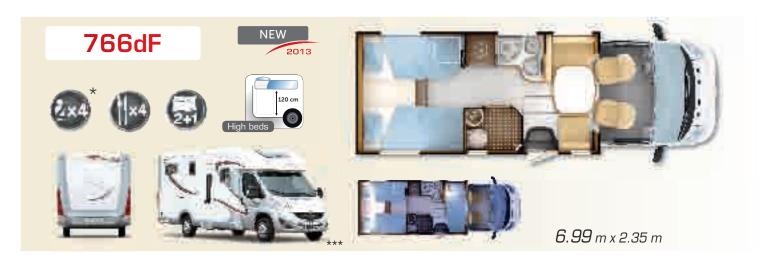

# New Serie 7dF

766dF

783dF

791dF

Low-profile on special chassis with extra-wide rear track and a double floor

766dF (option ALDE) | 783dF | 791dF

## Double floor comfort and style

Elegance and well-being are the defining characteristics of this series: the new 7dF Series combines:

- > the comfort of the technical double floor (originally conceived for the A-class 9dF)
- > with silver body work and decorations that will really turn heads.

Is its new sophisticated design already giving you new longings to travel? Everything is possible on board the new Series 7dF. The double floor provides thermal insulation that will protect you from the coldest of climates and helps free up the interior space thanks to its storage capacity, leaving you to enjoy the elegance of the solid wood trims.

What is certain: everything is looking good for an excellent trip...

## New Serie 7dF ADVANTAGES

HAIL-RESISTANT POLYESTER ROOF **ROOF COVERING ALL EDGES** 

**OPENING PANORAMIC ROOF** 

**TECHNICAL DOUBLE FLOOR** 

UNDERSURFACE OF THE FLOOR IN POLYESTER; EDGES OF THE FLOOR AND EXTERIOR REINFORCEMENTS IN POLYURETHANE

**POLYESTER PANELS** 

SKIRTS AND CAB IN METALLIC SILVER GREY COLOUR

DOOR WITH WINDOW

STYLE front face as an option.

### HARMONY solid wood furniture, with a choice of 2 ambiances:

Cilegio (with solid maple wood)

Pino Varese (with solid oak)

### Technical double floor, successfully developed in the 9dF A-Class models:

- > increased thermal insulation
- > increased insulation against road noise
- > storage space freed up in the living area (all the technical components are contained in the double floor)
- > lowered centre of gravity for optimum stability
- > flat living area, without steps inside

#### High beds:

the twin beds in the 766dF provide a good height under the ceiling: you can sit up easily.

### Multifunction kitchen with second sink.

Chromed brass kitchen tap with ceramic cartridge and worktop edged in solid maple (Cilegio ambiance shown)

New living room upholstery: contemporary design, optimum comfort, living room backrests rounded towards the cab for an even more cosy atmosphere.

### AND ALSO...

- Roof covering all edges: made from polyester, this roof fully protects the interior, guaranteeing a perfect seal and blocking heat transmission
- Nautical-style blinds in the living room
- ALDE heating available as an option (766dF)
- Mechanical height adjustment (△ 17 cm) of the bed over the garage (783dF)
- Cab and permanent bed with slatted springs and Bultex® mattresses
- High twin beds with a 120cm-high garage (766dF)
- Mechanical bed head adjustment releasing lots of space for moving around the bed (791dF)
- Spice rack and kitchen roll holder
- Removable serving hatch shelf between the kitchen and the living room (depending on model)
- 15"-inch flat screen TV unit (TV not supplied)
- Large AES refrigerator (160 L)
- Cooker hood
- Favex® electrically-controlled regulator valve in the living area control panel
- Driver's Airbag
- ABS braking
- Cab air conditioning
- Extra-wide rear track
- Stabilising jacks
- GVW 3.5 T or GVW 3.650 T (or Heavy version 4.25 T with optional chassis reinforcement at extra cost)