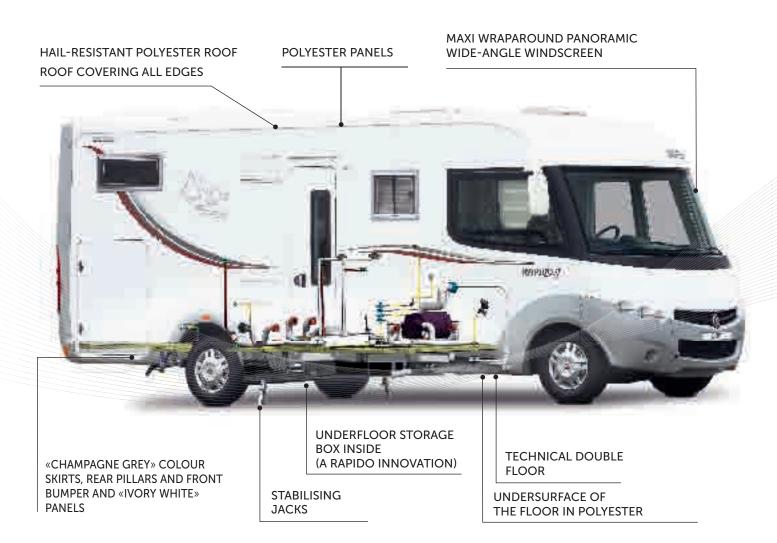

### ON THE OUTSIDE: RAPIDO BODYWORK MAKES ALL THE DIFFERENCE

Our R&D department strives continuously to find innovative solutions (materials, technologies...) to deliver the very best to RAPIDO customers.

The bodywork is designed to be, at the same time, robust and classically elegant, using materials such as Polyester Polyglace®, and developed to ally style with ergonomics. The whole range is equipped with skirt and rear pillars (depending on the model) in « Champagne Gray » colour.

### GEL COAT : REINFORCED PROTECTION

■ For some years now, RAPIDO has been using a « high-tech » gel-coat material, which protects your motor home's bodywork from climate damage, and especially UV. The quality of this resin (gel-coat) is essential. It gives your camping-car its long life, its watertightnes and its brilliant look.

## POLYESTER POLYGLACE®: UNEQUALLED BRILLIANCE AND INCREASED HAIL RESISTANCE

■ The Polyglace® polyester which clads the panels of RAPIDO camping-cars (Series 90dF; 9M/MH; 10) results from an exclusive technique. Its manual manufacturing process guarantees a perfectly smooth bodywork appearance of unequalled brilliance. This quality results from a greater thickness of resin.

For the whole of the range, the polyester making up the panels and the roofs also offers excellent hail resistance (which is not the case with metal walls and roofs), as well as resistance to scratches and small impacts. With polyester, repairs are easy to perform.

### **SEALING**

4 Most of the range is fitted with a roof covering all edges to ensure perfect water-tightness.

Each vehicle, as it leaves the production line, passes through a water jet tunnel to test the water-tightness of the openings.

### **BODY STRUCTURE**

Based on its long experience as a motor home manufacturer, RAPIDO builds the living areas of its vehicles with very particular attention to detail on the insulation with the use of a material, Styrofoam, which possesses high insulation values and recognised lightness properties.

■ On most of the range, the bodywork will now be made with polyurethane, replacing the wood frame in some places: depending on the models, this is found on the cleats around the vehicle, the frames around the living area entrance door and the cab windows, and the cab's internal structure, etc.

As for the floor, its undersurface is in polyester, with polyurethane surrounds, thereby ensuring excellent protection from road impacts or the weather... on the Series 7dF, 9dF, 90dF, 10 and 9M.

### **TECHNICAL DOUBLE FLOOR**

Based on its extensive knowledge of this particularly complex area of expertise, RAPIDO has designed two types of double floors combining storage space with thermal and phonic insulation.

### TECHNICAL DOUBLE FLOOR (SERIES 7DF AND 9DF)

Houses the fresh water and waste tanks, gas lines, electricity cables and heating circuit, freeing up space in the living area and allowing for a single-level interior floor, thus removing the need for steps. Underfloor storage box inside.

- > Thermal insulation reinforced by the technical double floor
- > RAPIDO's double floor is connected to the lowered chassis (AL-KO or Fiat): its very low centre of gravity provides perfect driving stability.