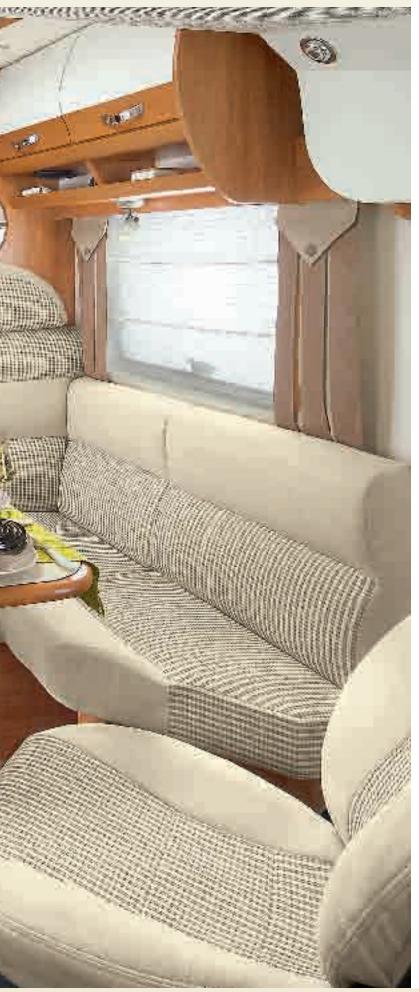

New living room upholstery:

Contemporary design, optimum comfort, two-colour MODENA fabric (other fabrics available as an option)

### Multifunction kitchen with second sink.

Chromed brass kitchen tap with ceramic cartridge and worktop edged in solid maple (Cilegio ambiance shown)

New living room upholstery: contemporary design, optimum comfort, living room backrests rounded towards the cab for an even more cosy atmosphere.