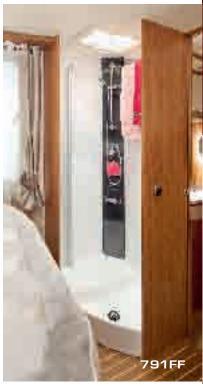

### **PRACTICALITY**

- In the garage, an external shower with hot and cold water is provided as standard (except for the Series 6/6FF and 8M/8F). Option/RAPIDO/Pack Series 7dF, 7FF, 9dF.
- The bathrooms provide several types of storage (shelves, cabinets), depending on the Series.
- On some models, skylights increase the height of the shower to maximise space. On others, the shower column is in thick, ergonomic, designer Plexiglas<sup>®</sup>.
- Models with a central bed (except the Series 6/6FF and 8M/8F) are equipped with a bag for your dirty laundry, accessible from the shelf beside the bed and also from the garage.
- The kitchens have become more practical and sophisticated, with a chromed metal spice rack and kitchen roll holder (except for Serie 6; Serie 8).
- New for 2013: the Series 7dF, 7FF, 9dF, 90dF/dFH and 10 offer a highly practical serving hatch (depending on model).