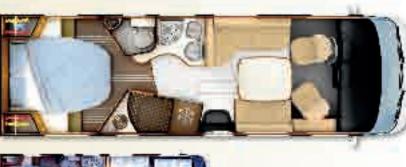

# Serie 90dF

9048dF

9066dF

9083dF

9090dF

9092dF

9002dFH (4,25 T)

9090dF

9092dF

Fiat AL-KO A-Class double floor models with extra-wide rear track and independent wheel suspension

Double floor: storage space and thermal insulation

# The benchmark of the double floor: storage space and comfort

Equipped with an insulating double floor with a second level of storage (a RAPIDO innovation), the Series 90dF offers storage accessible from both inside and outside the vehicle. The layouts favour cosiness, storage space and freedom of movement. Innovation in motion, the ingenious 90dF Series has also donned some new finery this year, including its Elegance furniture range. Below the cabinets in the living area, a row of small internally lit compartments highlights the maple and brushed aluminium furniture. The AL-KO chassis provides strong payload capacity across the 6 models in the range, as well as an exemplary and comfortable driving experience (excellent safety and road handling). When everything has been done to simplify your trip...what are you waiting for before you set off?

## **LAYOUTS**

Fiat AL-KO A-Class double floor models with extra-wide rear track and independent wheel suspension

| 6m49   | 6m99   | 7m39                       | 7m99    |
|--------|--------|----------------------------|---------|
| 9048dF | 9083dF | 9066dF<br>9090dF<br>9092dF | 9002dFH |

Table

Bed Wardrobe

Bathroom

Seats

Kitchen

Refrigerator

9090dF

7.39 m x 2.35 m