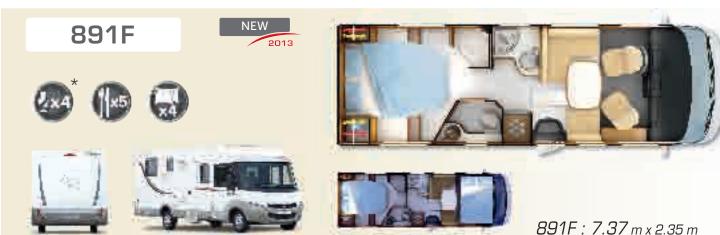

# New Serie 8M/8F

883M/F

890F

891M/F

### Mercedes or Fiat A-Class models

| 6m90 | 6m97         | 7m37 | 7m52 |
|------|--------------|------|------|
| 883M | 883F<br>890F | 891F | 891M |

Table

Bed

Wardrobe

Bathroom

Seats

Kitchen