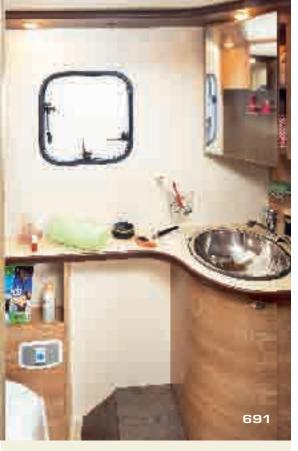

## Serie 6/6B/6FF

643/643B

646/646B

666

690

691

691FF

Low-profile models with special chassis, extra-wide rear track

Drop-down ceiling bed as standard: 691FF | Optional ceiling bed: 643 B - 646 B High or low twin beds: 666