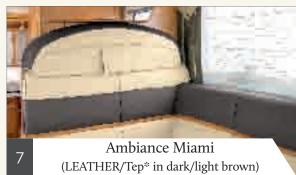

kitchen and the living room... The 6 models are equipped with Miami ambiance (Leather/Tep), with elegant shades of brown and beige, and visible selvedges. Leather seats, ambient lighting, mouldings, mirrors, alloy wheels or chrome trims, the style is pure elegance, as befits the owners. Offering a luxurious environment created using noble materials and sensitive lighting, the RAPIDO « Design Edition » models transform the act of travelling into the art of travelling.

- Ambient lighting (indirect lighting over the bed, an illuminated strip on the entrance to the living area, vertical lighting around the kitchen window and the living area entrance door)
- Luxurious décor in the bedroom (sophisticated trim on the bed head and its sides, quilt with pillows matching the fabric)
- Comfort and luxury furnishings and equipment: Ambiance Miami (LEATHER/Tep\*), walnut burr trim on
- Interior and external « Design Edition » decoration (chrome finishes,...)
- Alloy wheels
- Indirect roof lighting on each side at the front with
- Thicker lighted wall on the back of the dinette
- Upper doors on the kitchen and living room furniture with real wood veneer and solid maple wood with Nautical style multi-coat varnish
- With ALDE option
- \* Tep: Polyamide-coated fabric

- Ambient lighting (indirect lighting over the bed, an illuminated strip on the entrance to the living area, vertical lighting around the kitchen window and the living area entrance door)
- Comfort and luxury furnishings and equipment: MIAMI ambiance (LEATHER/Tep\*), walnut burr trim on the dashboard, kitchen worktop covering 100% synthetic resin with moulding
- Interior and external « Design Edition » (chrome finishes, ...)
- Alloy wheels
- Indirect roof lighting on each side at the front with dimmer
- Thicker lighted wall on the back of the dinette
- Upper doors on the kitchen and living room furniture with real wood veneer and solid maple wood with Nautical style multi-coat varnish

- Ambient lighting (indirect lighting over the bed, an illuminated strip on the entrance to the living area, vertical lighting around the kitchen window and the living area entrance door)
- Luxurious décor in the bedroom (sophisticated trim on the bed head and its sides, with moulding and mirror, guilt with pillows matching the fabric)
- Comfort and luxury furnishings and equipment: MIAMI ambiance (LEATHER/Tep\*), kitchen worktop with moulding and covered 100% in synthetic resin
- Interior and external « Design Edition » decoration (chrome finishes, ...)
- Chrome wheel covers
- Indirect roof lighting on each side at the front
- Upper doors on the kitchen and living room furniture with real wood veneer and solid chestnut with Nautical style multi-coat varnish
- \* Tep: Polyamide-coated fabric