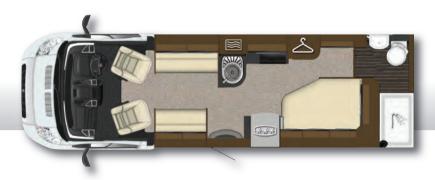

## Tracker RB

The Tracker RB sets even higher standards in space and luxury. It is unique among Auto-Trail motorhomes in that it is the only one to feature a queen-sized bed located transversely towards the rear. The island bed offers full walk-around capability enabling easy access for both partners, plus the high quality, pocket sprung mattress will help ensure a comfortable night's sleep.