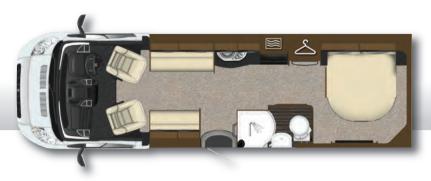

The 7.6m (24ft 11in) Tracker RB features a generously-sized and permanent island double-bed situated transversely at the rear. The forward lounge is equipped with a pair of swivelling captain's armchairs ahead of two inward-facing settees. The well-equipped kitchen and wardrobe is central on the nearside and opposite is the large washroom with separate walk-in shower compartment. Tracker RB offers a choice of lounge seating layouts including those featuring two extra travel seats. After favourable initial responses from the specialist press, our owners' club and the dealer network the RB has become a hugely popular addition to the Tracker range.