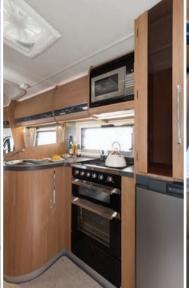

## Tracker EKS

The spacious lounge in the EKS features two swivelling cab seats ahead of a pair of 1.52m (5ft) long inward-facing settees, that at bedtime offer the choice of two single beds or a king-sized double. The rear kitchen is equipped with everything for the keen chef, while the rear corner washroom offers home-from-home facilities including an electric-flush toilet, vanity basin and a separate shower cubicle.