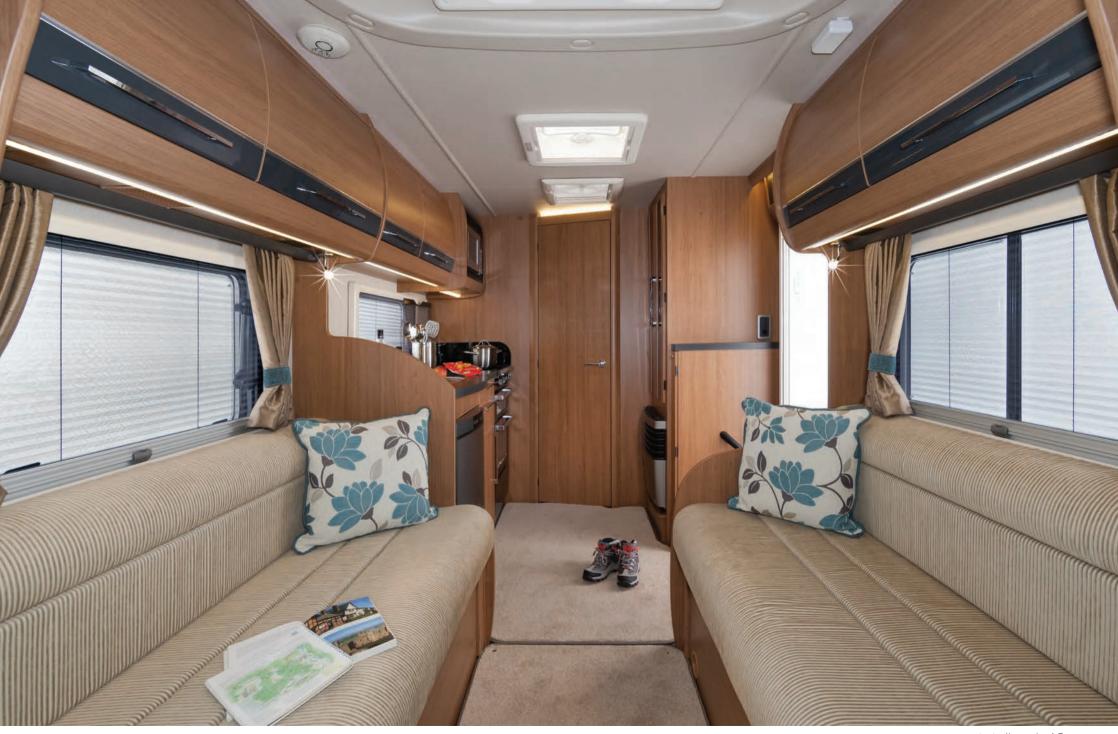

## Tracker FB

The Tracker FB exceeds just over 7 metres in length, yet is still compact enough to accommodate a permanent low-level double bed. Alongside this increasingly popular feature is a longitudinal washroom with separate showing area. The comfortable forward lounge is situated ahead of the superbly equipped 'L' shaped kitchen.

A powerful, but frugal low-emission 130bhp Euro 5 engine drives the front wheels via a smooth six-speed manual gearbox.

Cost options include 147bhp and 177bhp engine upgrades, plus 'Fiat Comfortmatic' sequential transmission is available with all engines.

Length: 7.09m (23'3") Width (mirrors folded): 2.35m (7'8") Max Gross Weight: 3500/3650kg