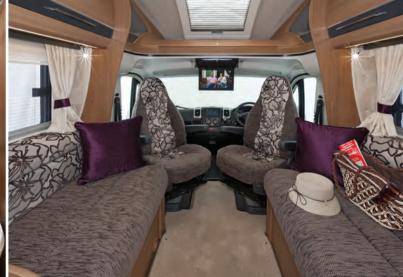

"Step inside a Tracker for the first time and you will be amazed by its clever design, maximising the interior space within a compact practical package."

### Tracker RS

Length: 6.10m (20'0") Width (mirrors folded): 2.35m (7'8") Max Gross Weight: 3500/3650kg

Introduced in 2012 to plaudits from the specialist press and prospective purchasers alike, the RS re-defines the term 'compact motorhome'. The full-width rear washroom and changing area with separate walk-in shower cubicle, illustrates Auto-Trail's determination to offer purchasers a level of luxury usually associated with much longer models. The optional half-dinette features two extra forward-facing travel seats and allows many RS owners to use their motorhome as a family car, thus removing the need for an extra vehicle.