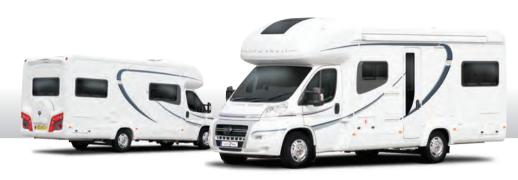

killed craftsmen and women. Throughout this period the 634's layout has been a strong seller to experienced motorhomers, and it's easy to see why. The rear 'U' shaped lounge provides comfortable seating while the triple aspect windows enable an unrivalled panoramic view. Available only as a Hi-Line, it allows the customer to choose their accommodation sleeping style and either keep the downstairs as a lounge, or perhaps invite guests over for the weekend.

A powerful, but frugal low-emission 130bhp Euro 5 engine drives the front wheels via a smooth six-speed manual gearbox.

| Length:                 | 7.09m (23'3") |  |
|-------------------------|---------------|--|
| Width (mirrors folded): | 2.35m (7'8")  |  |
| Max Gross Weight:       | 3500/3650ka   |  |













## Apache 700







The 700 is the ultimate Apache, offering up to six sleeping berths and four travelling seats as standard. Travelling seats for two extra people can also be specified (See page 64). The seating/dining areas at each end of the vehicle ensures the 700 is the natural choice for stress-free family holidays, or even for couples who just want space to spread out. The centre of the vehicle is home to a large washroom, toilet and separate shower. The 700 is built on the heavier-duty Ducato so offers plenty of payload for safe transportation of those toys for kids of all ages!

A powerful, but frugal low-emission 130bhp Euro 5 engine drives the front wheels via a smooth six-speed manual gearbox.

| Length:                 | 7.50m (24'7") |
|-------------------------|---------------|
| Width (mir