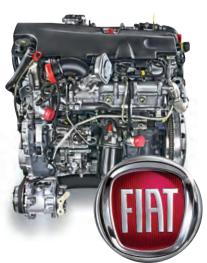

# Fiat Ducato Chassis

# Made for motorhomes

# Fiat Ducato Chassis

The chassis was specially developed to meet the exacting needs of motorhome manufacturers with a number of special features engineered in following extensive consultations with Europe's biggest converters.

The result of this collaboration is a dedicated 'Camper' chassis which has a wider track and lower ground clearance with additional stiffness and a special suspension set-up.

On the road, this translates into reassuringly sure-footed handling, a refined ride, and an extremely car-like driving experience.