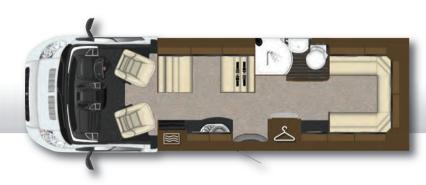

## Tracker RB

The Tracker RB sets even higher standards in space and luxury. It is unique among Auto-Trail motorhomes in that it is the only one to feature a queen-sized bed located transversely towards the rear. The island bed offers full walk-around capability enabling easy access for both partners, plus the high quality, pocket sprung mattress will help ensure a comfortable night's sleep.

A powerful, but frugal low-emission 130bhp Euro 5 engine drives the front wheels via a smooth six-speed manual gearbox.

| Length:                 | 7.60m (24'11") |
|-------------------------|----------------|
| Width (mirrors folded): | 2.35m (7'8")   |
| Max Gross Weight:       | 4250ka         |