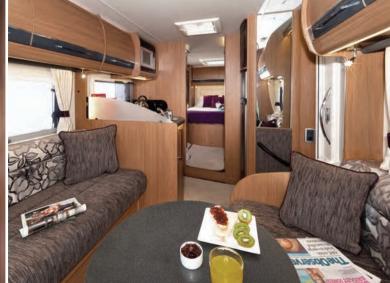

## Apache 634

For over three decades Auto-Trail have lovingly crafted motorhomes here in Britain using skilled craftsmen and women. Throughout this period the 634's layout has been a strong seller to experienced motorhomers, and it's easy to see why. The rear 'U' shaped lounge provides comfortable seating while the triple aspect windows enable an unrivalled panoramic view. Available only as a Hi-Line, it allows the customer to choose their accommodation sleeping style and either keep the downstairs as a lounge, or perhaps invite guests over for the weekend.