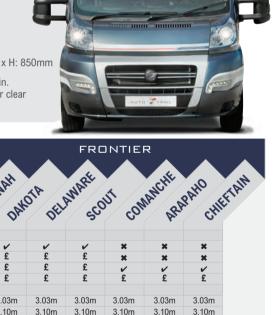

The longest Frontiers all have a Fiat cab mated to an Al-Ko Kober fully-galvanised chassis with independently-sprung tandem rear wheels for the ultimate in stability and road holding. Six wheels allow a class-leading payload on a palatial 8.7m (28ft 7in) body length. Comanche is an extended version of the Delaware layout - offering the same island rear bed but with a larger lounge. The Arapaho when specified as a Hi-Line can sleep six in comfort and Chieftain features a high or low-level transverse bed above a full-width exterior-access storage compartment.

## Frontier Comanche

Moving up to the unique atmosphere created by Auto-Trail's aspirational tandem-axle six wheel range. Comanche is a relative newcomer to the Frontier range but one which has quickly gained the accolade of being the ultimate motorhome. Stylish soft furnishings, beautifully crafted furniture, comprehensive equipment levels with a layout aimed at the serious motorhomer. A luxurious rear bedroom featuring a permanent island bed with 'en-suite' facilities is complimented by a central kitchen and palatial forward lounge. As with all the six wheelers, Comanche is built on the class leading Al-Ko Kober fully-galvanised chassis, offering the comfort of fully independent torsion suspension together with surefooted roadholding and reassuring braking efficiency.

# Frontier Arapaho

Not so much a house on wheels, more of a mobile stately home. The Arapaho offers elegance and flexibility on a grand scale. The only one of the largest Frontier motorhomes not to feature a permanent bed means that it is perfect for couples, families and friends entertaining. If the Hi-Line option is selected it can sleep six, and seat many more. As with all the six wheelers, Arapaho is built on the class leading Al-Ko Kober fully-galvanised chassis offering the comfort of fully independent torsion springing together with surefooted roadholding and reassuring braking efficiency.

# Frontier Chieftain

The Chieftain is the model of choice for those requiring a permanent mid or high-level transverse bed above a huge external full-width locker. The rear double-bed plus nearside washroom with toilet and separate offside shower compartment can be divided from the rest of the van. Chieftain prioritises the kitchen which features substantial workspace, as well as offering a light and ventilated environment for the chef. As with all the six wheelers. The Chieftain is built on the class leading Al-Ko Kober fully-galvanised rear chassis offering the comfort of independent torsion springing together with awesome roadholding and reassuring braking efficiency.