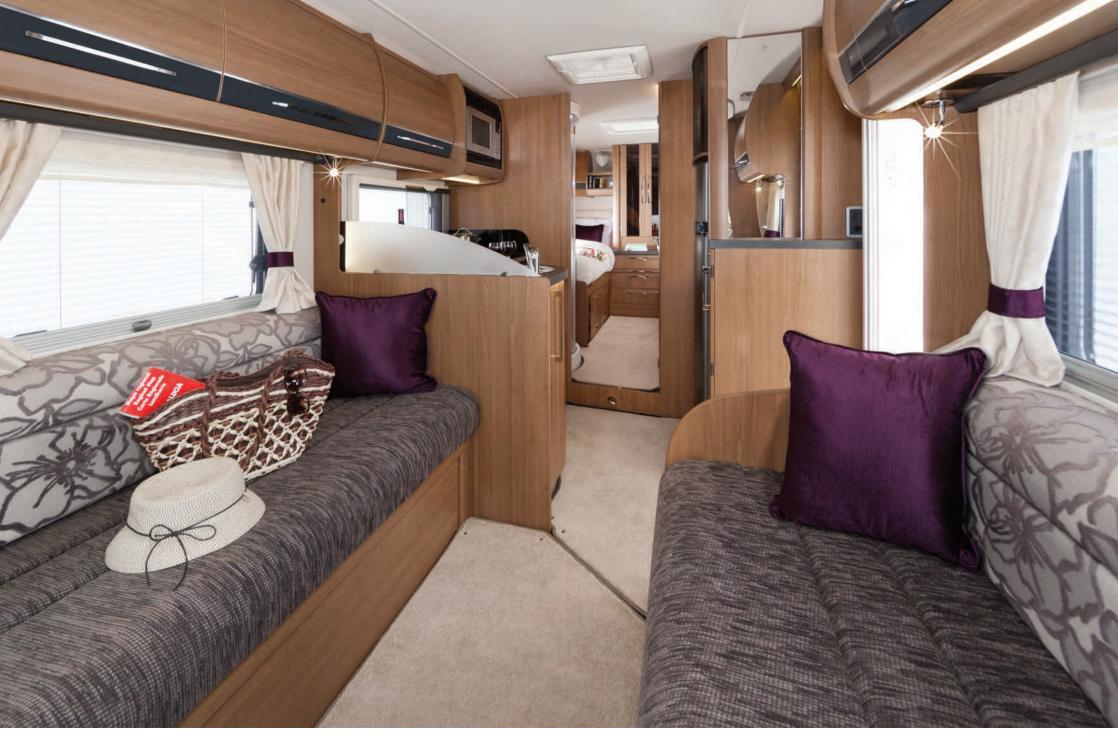

#### Trend-setting Tracker for top touring

Our Tracker range continues to delight purchasers looking for a design-led touring vehicle. Last year the Tracker RB was launched to great acclaim from press and customers alike primarily because its layout has never previously featured in our line-up. It was designed and built in response to customers' requests for an easy-access fixed bed model in a manageable overall length of motorhome.

The 7.6m (24ft 11in) Tracker RB features a generously-sized and permanent island double-bed situated transversely at the rear. The forward lounge is equipped with a pair of swivelling captain's armchairs ahead of two inward-facing settees. The well-equipped kitchen and wardrobe is central on the nearside and opposite is the large washroom with separate walk-in shower compartment. Tracker RB offers a choice of lounge seating layouts including those featuring two extra travel seats. After favourable initial responses from the specialist press, our owners' club and the dealer network the RB has become a hugely popular addition to the Tracker range.