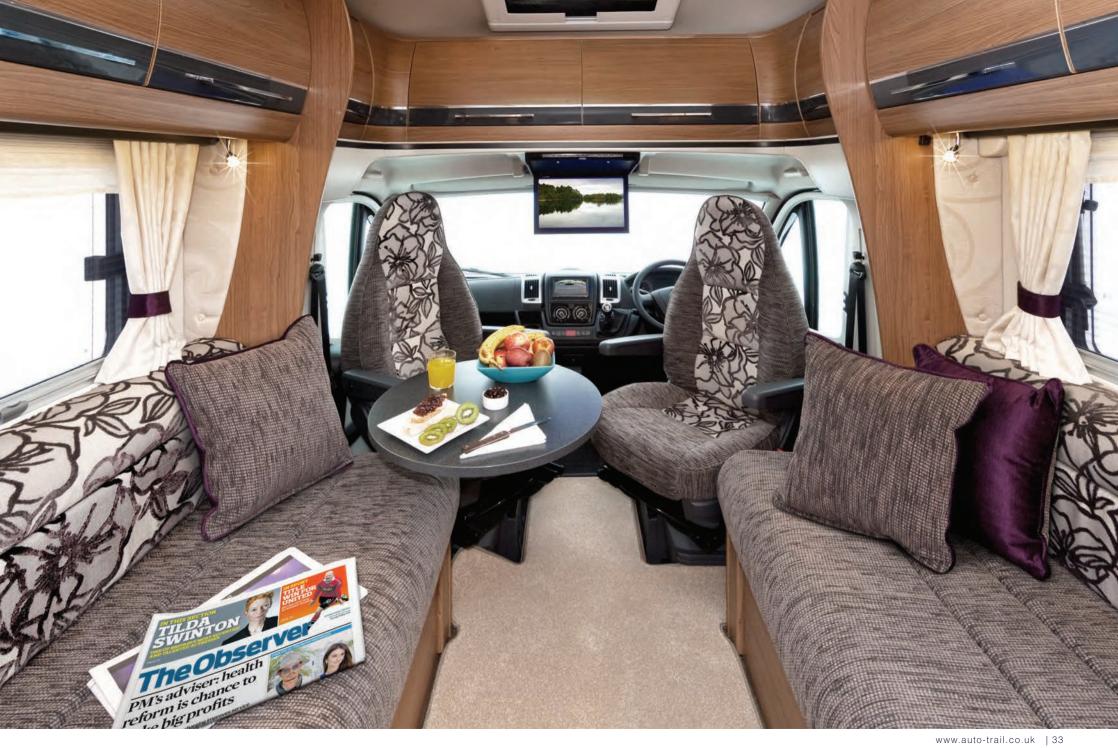

## Apache 634

For over three decades Auto-Trail have lovingly crafted motorhomes here in Britain using skilled craftsmen and women. Throughout this period the 634's layout has been a strong seller to experienced motorhomers, and it's easy to see why. The rear 'U' shaped lounge provides comfortable seating while the triple aspect windows enable an unrivalled panoramic view. Available only as a Hi-Line, it allows the customer to choose their accommodation sleeping style and either keep the downstairs as a lounge, or perhaps invite guests over for the weekend.