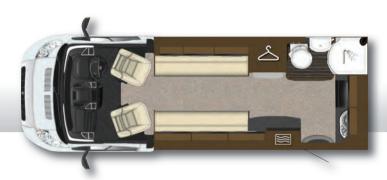

## Tracker RB

The Tracker RB sets even higher standards in space and luxury. It is unique among Auto-Trail motorhomes in that it is the only one to feature a queen-sized bed located transversely towards the rear. The island bed offers full walk-around capability enabling easy access for both partners, plus the high quality, pocket sprung mattress will help ensure a comfortable night's sleep.

A powerful, but frugal low-emission 130bhp Euro 5 engine drives the front wheels via a smooth six-speed manual gearbox.

| Length:                 | 7.60m (24'11") |
|-------------------------|----------------|
| Width (mirrors folded): | 2.35m (7'8")   |
| Max Gross Weight:       | 4250ka         |